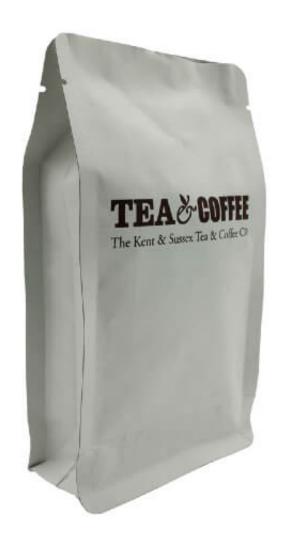

## Biodegradable gusset coffee powder packaging bags with PLA valve

Overview

**Product Description** 

Biodegradable gusset coffee powder packaging bags with PLA valve

## The detail data of Coffee packaging bags

Item: Biodegradable gusset coffee powder packaging bags with PLA valve

Size&Thickness: Custom based on your requirement
Ink type: Eco-friendly Food Grade Soy Ink

Material: PLA+ Kraft paper,PET+AL+PE, PET+PE, BOPP+Kraft Paper+PE,

PET+AL+PE, etc

Feature: 1).Safety Food Grade material & Perfect Printing

2).Great to prevent leakage, excellent Moisture-Proof 3).Strong sealing Bottom & Good Display Effect

Certificates: FSSC22000,SGS etc.. FDA certificate can also be made if necessary Style Options: Flat Bottom , Stand up , side gusset , Zipper Top, With or without Window,

Euro Hole, etc.

Printing: Copperplate printing,Offset printing
Color: Up to 10 colors or No printing
Artwork format: AI,PDF,CDR,PSD,etc,
MOQ: 10,000pcs