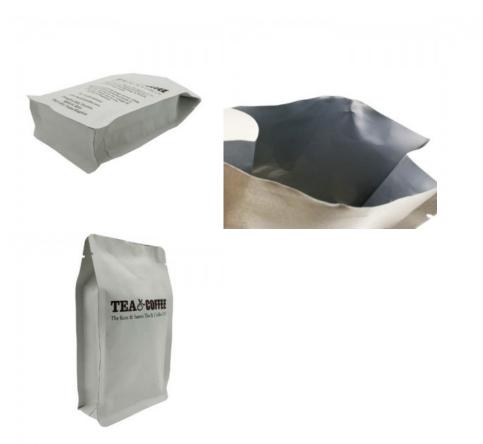

## Biodegradable gusset coffee powder packaging bags with PLA valve

Overview

**Product Description** 

Biodegradable gusset coffee powder packaging bags with PLA valve

## The detail data of Coffee packaging bags

Item: Biodegradable gusset coffee powder packaging bags with PLA valve

Size&Thickness: Custom based on your requirement
Ink type: Eco-friendly Food Grade Soy Ink

Material: PLA+ Kraft paper,PET+AL+PE, PET+PE, BOPP+Kraft Paper+PE,

PET+AL+PE, etc

Feature: 1).Safety Food Grade material & Perfect Printing

2).Great to prevent leakage, excellent Moisture-Proof 3).Strong sealing Bottom & Good Display Effect

Certificates: FSSC22000,SGS etc.. FDA certificate can also be made if necessary Style Options: Flat Bottom , Stand up , side gusset , Zipper Top, With or without Window,

Euro Hole, etc.

Printing: Copperplate printing,Offset printing
Color: Up to 10 colors or No printing
Artwork format: AI,PDF,CDR,PSD,etc,
MOQ: 10,000pcs