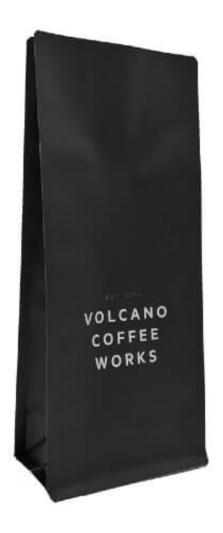

## Biodegradable stand up tea packaging pouch with biodegradable valve

Overview

**Product Description** 

Biodegradable stand up tea packaging pouch with biodegradable valve

## The detail data of Coffee packaging bags

Item: Biodegradable stand up tea packaging pouch with biodegradable valve

Custom based on your requirement Size&Thickness: Eco-friendly Food Grade Soy Ink Ink type:

Certificates: FSSC22000,SGS etc.. FDA certificate can also be made if necessary

Style Options: Flat Bottom, Stand up, side gusset, Zipper Top, With or without Window,

Euro Hole, etc.

Copperplate printing, Offset printing Printing: Up to 10 colors or No printing Color: AI,PDF,CDR,PSD,etc, Artwork format: 10,000pcs MOQ: