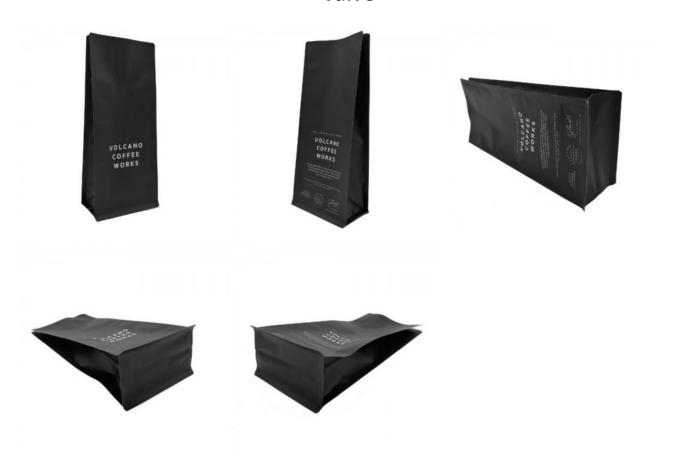

## Biodegradable stand up tea packaging pouch with biodegradable valve

Overview

**Product Description** 

Biodegradable stand up tea packaging pouch with biodegradable valve

## The detail data of Coffee packaging bags

Item: Biodegradable stand up tea packaging pouch with biodegradable valve

Custom based on your requirement Size&Thickness: Eco-friendly Food Grade Soy Ink Ink type:

Certificates: FSSC22000,SGS etc.. FDA certificate can also be made if necessary

Style Options: Flat Bottom, Stand up, side gusset, Zipper Top, With or without Window,

Euro Hole, etc.

Copperplate printing, Offset printing Printing: Up to 10 colors or No printing Color: AI,PDF,CDR,PSD,etc, Artwork format: 10,000pcs MOQ: