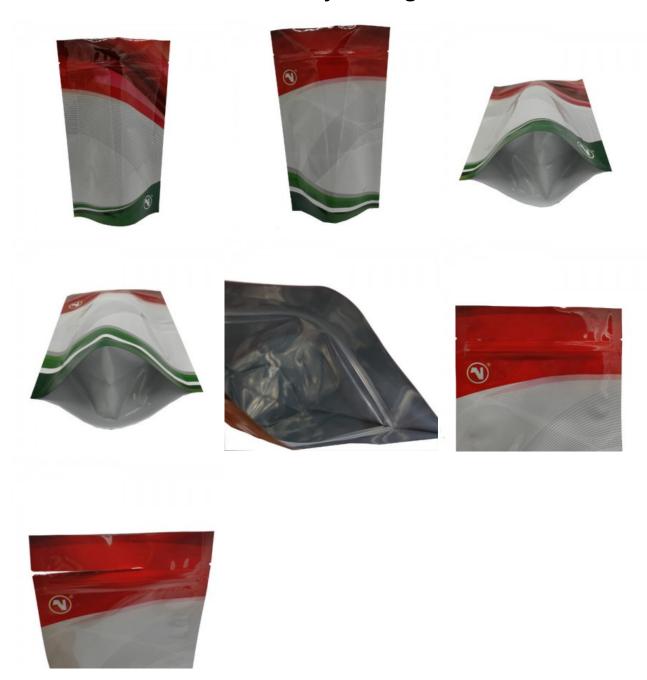

## Product Description

Biodegradable Stand-Up Plastic Bag with Resealable Zip For Nuts, Coffee Beans and Tea Leaves

## The detail data of Coffee packaging bags

Item: Biodegradable Stand-Up Plastic Bag with Resealable Zip For Nuts, Coffee

Beans and Tea Leaves

Size&Thickness: Custom based on your requirement

Ink type: Eco-friendly Food Grade Soy Ink

Material: PLA+ Kraft paper,PET+AL+PE, PET+PE, BOPP+Kraft Paper+PE,

PET+AL+PE, etc

Feature: 1).Safety Food Grade material & Perfect Printing

2).Great to prevent leakage, excellent Moisture-Proof

3).Strong sealing Bottom & Good Display Effect

Certificates: FSSC22000,SGS etc.. FDA certificate can also be made if necessary Style Options: Flat Bottom , Stand up , side gusset , Zipper Top, With or without Window,

Euro Hole, etc.

Printing: Copperplate printing, Offset printing
Color: Up to 10 colors or No printing