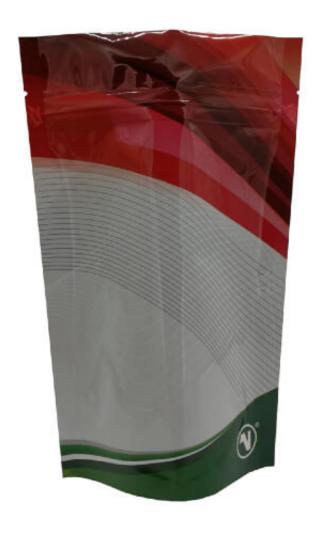

## Product Description

Biodegradable Stand-Up Plastic Bag with Resealable Zip For Nuts, Coffee Beans and Tea Leaves

## The detail data of Coffee packaging bags

Item: Biodegradable Stand-Up Plastic Bag with Resealable Zip For Nuts, Coffee

Beans and Tea Leaves

Size&Thickness: Custom based on your requirement

Ink type: Eco-friendly Food Grade Soy Ink

Material: PLA+ Kraft paper,PET+AL+PE, PET+PE, BOPP+Kraft Paper+PE,

PET+AL+PE, etc

Feature: 1).Safety Food Grade material & Perfect Printing

2).Great to prevent leakage, excellent Moisture-Proof

3).Strong sealing Bottom & Good Display Effect

Certificates: FSSC22000,SGS etc.. FDA certificate can also be made if necessary Style Options: Flat Bottom , Stand up , side gusset , Zipper Top, With or without Window,

Euro Hole, etc.

Printing: Copperplate printing, Offset printing
Color: Up to 10 colors or No printing