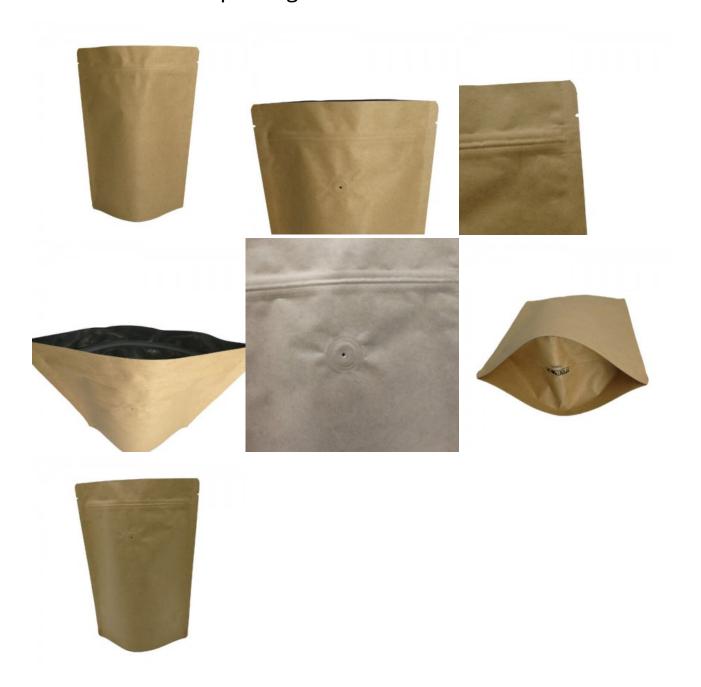

## PLA kraft Paper Bag with PLA valve for tea and coffee

Overview

**Product Description** 

Biodegradable kraft paper compost PLA coffee powder packaging bags with PLA valve

## The detail data of Coffee packaging bags

Item: Biodegradable kraft paper compost PLA coffee

powder packaging bags with PLA valve

Custom based on your requirement Size&Thickness:

Eco-friendly Food Grade Soy Ink Ink type:

Material: PLA+ Kraft paper, PET+AL+PE, PET+PE, BOPP+Kraft Paper+PE,

PET+AL+PE, etc

1). Safety Food Grade material & Perfect Printing Feature:

2). Great to prevent leakage, excellent Moisture-Proof

3).Strong sealing Bottom & Good Display Effect

Certificates: FSSC22000,SGS etc.. FDA certificate can also be made if necessary Style Options:

Flat Bottom, Stand up, side gusset, Zipper Top, With or without Window,

Euro Hole, etc.

Printing: Copperplate printing, Offset printing Color: Up to 10 colors or No printing Artwork format: AI,PDF,CDR,PSD,etc,