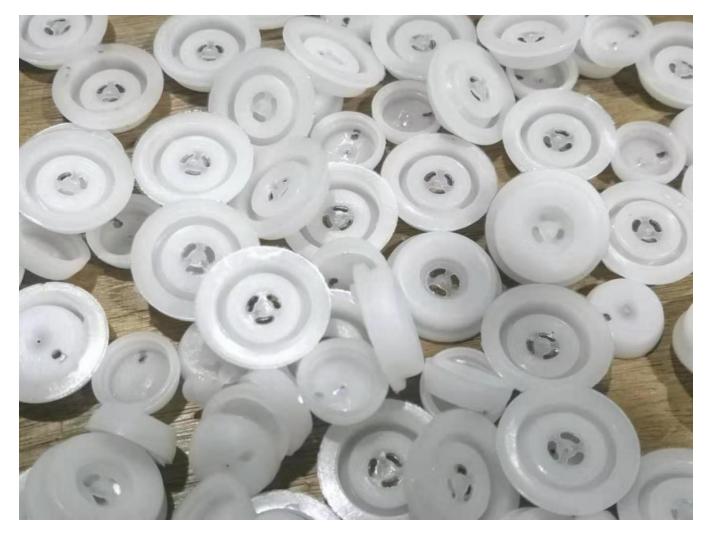

The Pictures of dried fruit and nut packaging bags

The Picture of biodegradable valve for the packaging bags

The recommended size of side packaging bags

| Size                                              | Seed Package | Flour Package | Pet Food | Rice Package |  |  |
|---------------------------------------------------|--------------|---------------|----------|--------------|--|--|
| (W*H*Bottom cm)                                   | -            | _             | Package  | _            |  |  |
| 9 x 6 x 6                                         | 30g          | 40g           | 40g      | 80g          |  |  |
| 10 x 15 x 6                                       | 40g          | 50g           | 50g      | 100g         |  |  |
| 12 x 20 x 8                                       | 90g          | 170g          | 130g     | 300g         |  |  |
| 14 x 20 x 8                                       | 130g         | 230g          | 180g     | 370g         |  |  |
| 14 x 22 x 8                                       | 160g         | 350g          | 230g     | 420g         |  |  |
| 16 x 22 x 8                                       | 210g         | 400g          | 330g     | 550g         |  |  |
| 16 x 26 x 8                                       | 260g         | 510g          | 380g     | 650g         |  |  |
| 18 x 26 x 8                                       | 360g         | 650g          | 440g     | 890g         |  |  |
| 18 x 30 x 10                                      | 440g         | 750g          | 630g     | 1120g        |  |  |
| 20 x 30 x 10                                      | 510g         | 1110g         | 680g     | 1440g        |  |  |
| 22 x 31 x 10                                      | 660g         | 1400g         | 950g     | 1660g        |  |  |
| 23 x 35 x 10                                      | 900g         | 1750g         | 1340g    | 2500g        |  |  |
| 30 x 40 x 12                                      | 1200g        | 2100g         | 1500g    | 3300g        |  |  |
| Can Be Customized As Your Requirements            |              |               |          |              |  |  |
| The Date In The Table Are Only For Your Reference |              |               |          |              |  |  |

Q5:Are the air valve and zipper of the bags 100% biodegradable? A: Yes. And the 100% biodegradable air valve and zipper were developed by our technicians.

Q6:Will you sell the bags with my trademark to other clients?