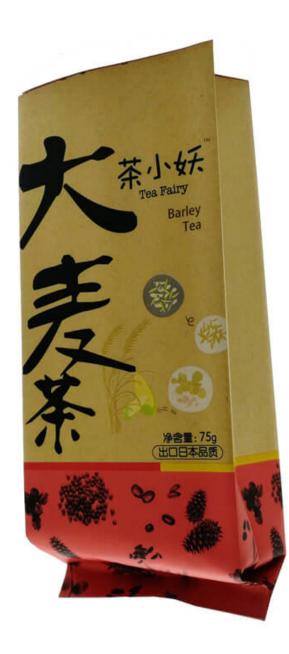

The Pictures of dried fruit and nut packaging bags

The Picture of biodegradable valve for the packaging bags

The recommended size of side packaging bags

| Size                                              | Seed Package | Flour Package | Pet Food | Rice Package |  |  |
|---------------------------------------------------|--------------|---------------|----------|--------------|--|--|
| (W*H*Bottom cm)                                   | -            | _             | Package  | _            |  |  |
| 9 x 6 x 6                                         | 30g          | 40g           | 40g      | 80g          |  |  |
| 10 x 15 x 6                                       | 40g          | 50g           | 50g      | 100g         |  |  |
| 12 x 20 x 8                                       | 90g          | 170g          | 130g     | 300g         |  |  |
| 14 x 20 x 8                                       | 130g         | 230g          | 180g     | 370g         |  |  |
| 14 x 22 x 8                                       | 160g         | 350g          | 230g     | 420g         |  |  |
| 16 x 22 x 8                                       | 210g         | 400g          | 330g     | 550g         |  |  |
| 16 x 26 x 8                                       | 260g         | 510g          | 380g     | 650g         |  |  |
| 18 x 26 x 8                                       | 360g         | 650g          | 440g     | 890g         |  |  |
| 18 x 30 x 10                                      | 440g         | 750g          | 630g     | 1120g        |  |  |
| 20 x 30 x 10                                      | 510g         | 1110g         | 680g     | 1440g        |  |  |
| 22 x 31 x 10                                      | 660g         | 1400g         | 950g     | 1660g        |  |  |
| 23 x 35 x 10                                      | 900g         | 1750g         | 1340g    | 2500g        |  |  |
| 30 x 40 x 12                                      | 1200g        | 2100g         | 1500g    | 3300g        |  |  |
| Can Be Customized As Your Requirements            |              |               |          |              |  |  |
| The Date In The Table Are Only For Your Reference |              |               |          |              |  |  |