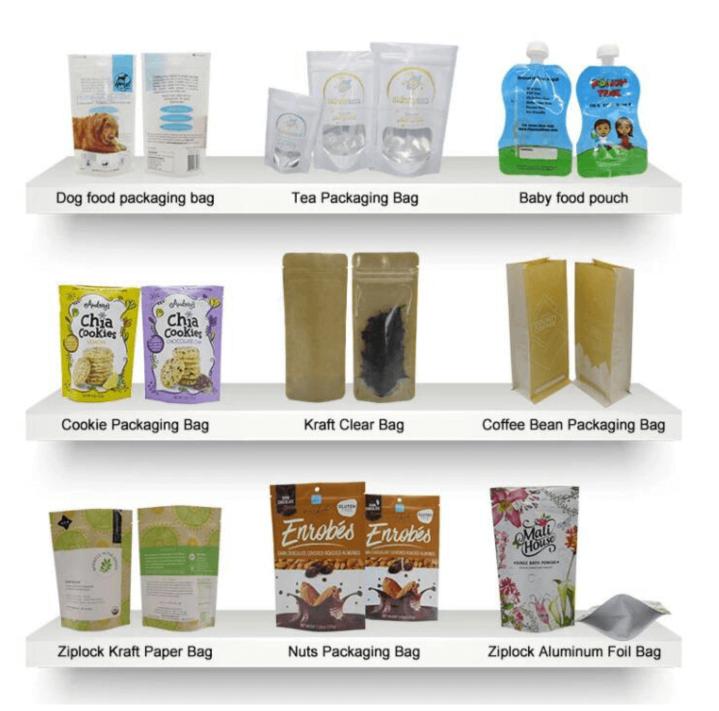

60g        |  |  |
| 23 x 35 x 10                                      | 900g         | 1750g         | 1340g    | 2500g        |  |  |
| 30 x 40 x 12                                      | 1200g        | 2100g         | 1500g    | 3300g        |  |  |
| Can Be Customized As Your Requirements            |              |               |          |              |  |  |
| The Date In The Table Are Only For Your Reference |              |               |          |              |  |  |

The Application of packaging bags

Biodegradable packaging bags are environmentally friendly bags that are very versatile. Mainly used for packaging: coffee bean,coffee powder ,Tea leaves, Rice, dried fruit, snack food, dried meat, whole grains, tea and other food packaging.



The main packaging bags of Oemy



## FQA

Q1:.Are you a manufacturer?

A: Yes, We are a 15 years manufacturer integrating R&D, manufacture, customization and marketing. Our factory Dongguan City of Guangdong Province.China

Q2:What information should I let you know about if I want to get a precise quotation? A: Bag type, material, size, thickness,Product weight required

Q3:What Is there any sample charge & is it refundable?

A: Stock samples for free, but you need pay the freight.

If you need us to make sample with your design, you need to pay the sample cost. And if place the

order in the future and quantity reach certain number, we can return the sample cost to you.

Q4:Do you have any inspection for the products?

A: Quality and 100% biodegradable bags is our culture, we attach great importance to quality control f