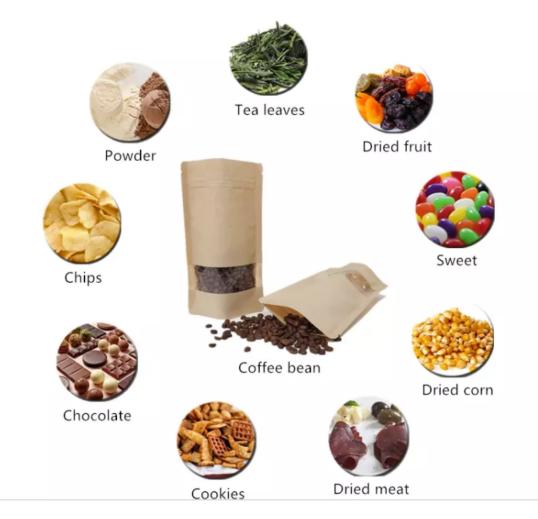

The Application of packaging bags

Biodegradable packaging bags are environmentally friendly bags that are very versatile. Mainly used for packaging: coffee bean,coffee powder ,Tea leaves, Rice, dried fruit, snack food, dried meat, whole grains, tea and other food packaging.