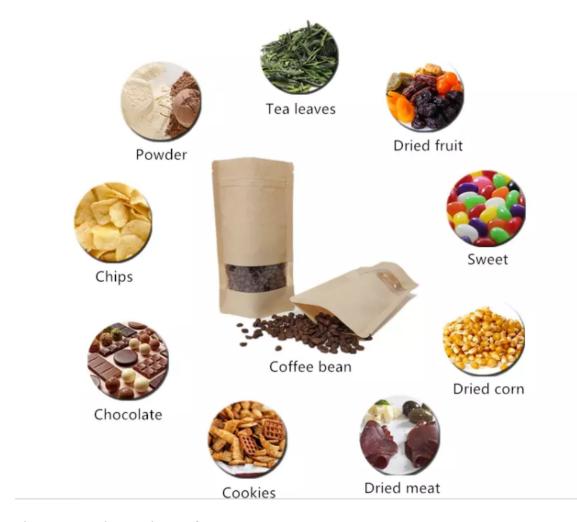

The Application of packaging bags

Biodegradable packaging bags are environmentally friendly bags that are very versatile. Mainly used for packaging: coffee bean,coffee powder ,Tea leaves, Rice, dried fruit, snack food, dried meat, whole grains, tea and other food packaging.