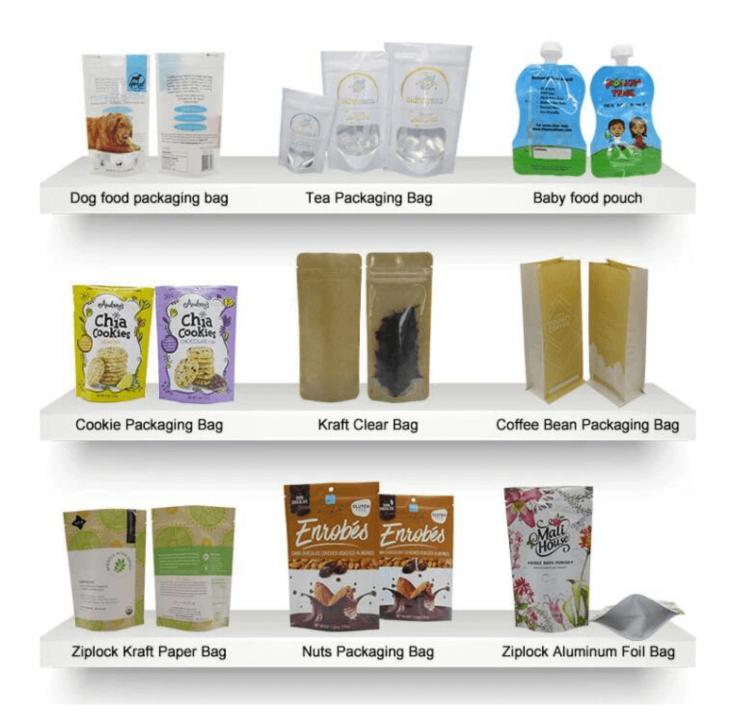

60g        |  |  |
| 23 x 35 x 10                                      | 900g         | 1750g         | 1340g    | 2500g        |  |  |
| 30 x 40 x 12                                      | 1200g        | 2100g         | 1500g    | 3300g        |  |  |
| Can Be Customized As Your Requirements            |              |               |          |              |  |  |
| The Date In The Table Are Only For Your Reference |              |               |          |              |  |  |

The Application of packaging bags

Biodegradable packaging bags are environmentally friendly bags that are very versatile. Mainly used for packaging: coffee bean,coffee powder ,Tea leaves, Rice, dried fruit, snack food, dried meat, whole grains, tea and other food packaging.



The main packaging bags of Oemy



## FQA

Q1:.Are you a manufacturer?

A: Yes, We are a 15 years manufacturer integrating R&D, manufacture, customization and marketing. Our factory Dongguan City of Guangdong Province.China

Q2:What information should I let you know about if I want to get a precise quotation? A: Bag type, material, size, thickness, Product weight required

Q3:What Is there any sample charge & is it refundable?

A: Stock samples for free, but you need pay the freight.

If you need us to make sample with your design, you need to pay the sample cost. And if place the

order in the future and quantity reach certain number, we can return the sample cost to you.

Q4:Do you have any inspection for the products?

A: Quality and 100% biodegradable bags is our culture, we attach great importance to quality control