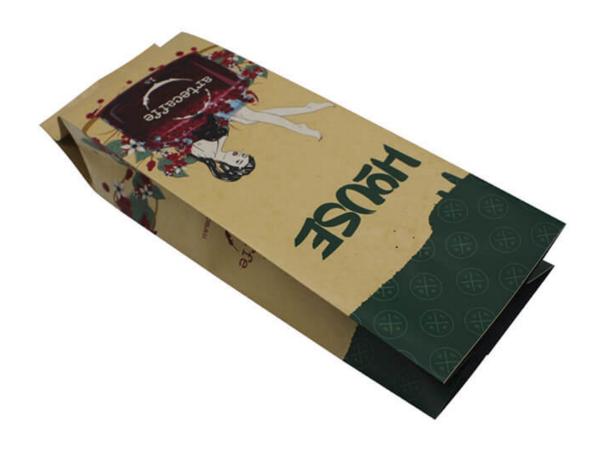

The Pictures of health food & baking food pouch

The Picture of biodegradable valve for the packaging bags

The recommended size of side packaging bags

| Size                                              | Seed Package | Flour Package | Pet Food | Rice Package |  |  |
|---------------------------------------------------|--------------|---------------|----------|--------------|--|--|
| (W*H*Bottom cm)                                   |              |               | Package  |              |  |  |
| 9 x 6 x 6                                         | 30g          | 40g           | 40g      | 80g          |  |  |
| 10 x 15 x 6                                       | 40g          | 50g           | 50g      | 100g         |  |  |
| 12 x 20 x 8                                       | 90g          | 170g          | 130g     | 300g         |  |  |
| 14 x 20 x 8                                       | 130g         | 230g          | 180g     | 370g         |  |  |
| 14 x 22 x 8                                       | 160g         | 350g          | 230g     | 420g         |  |  |
| 16 x 22 x 8                                       | 210g         | 400g          | 330g     | 550g         |  |  |
| 16 x 26 x 8                                       | 260g         | 510g          | 380g     | 650g         |  |  |
| 18 x 26 x 8                                       | 360g         | 650g          | 440g     | 890g         |  |  |
| 18 x 30 x 10                                      | 440g         | 750g          | 630g     | 1120g        |  |  |
| 20 x 30 x 10                                      | 510g         | 1110g         | 680g     | 1440g        |  |  |
| 22 x 31 x 10                                      | 660g         | 1400g         | 950g     | 1660g        |  |  |
| 23 x 35 x 10                                      | 900g         | 1750g         | 1340g    | 2500g        |  |  |
| 30 x 40 x 12                                      | 1200g        | 2100g         | 1500g    | 3300g        |  |  |
| Can Be Customized As Your Requirements            |              |               |          |              |  |  |
| The Date In The Table Are Only For Your Reference |              |               |          |              |  |  |

The Application of packaging bags

Biodegradable packaging bags are environmentally friendly bags that are very versatile. Mainly used for packaging: coffee bean,coffee powder ,Tea leaves, Rice, dried fruit, snack food, dried meat, whole grains, tea and other food packaging.