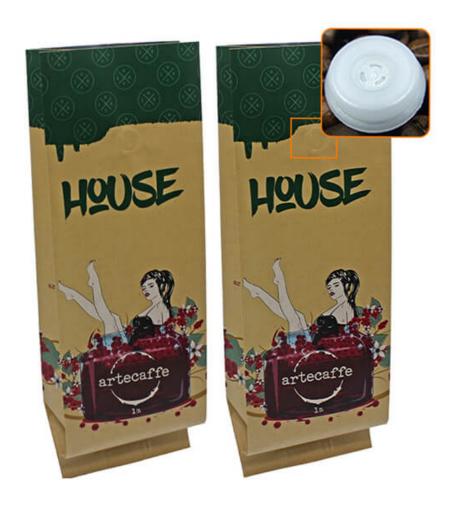

The Pictures of health food & baking food pouch

The Picture of biodegradable valve for the packaging bags

The recommended size of side packaging bags

| Size                                              | Seed Package | Flour Package | Pet Food | Rice Package |  |  |
|---------------------------------------------------|--------------|---------------|----------|--------------|--|--|
| (W*H*Bottom cm)                                   |              |               | Package  |              |  |  |
| 9 x 6 x 6                                         | 30g          | 40g           | 40g      | 80g          |  |  |
| 10 x 15 x 6                                       | 40g          | 50g           | 50g      | 100g         |  |  |
| 12 x 20 x 8                                       | 90g          | 170g          | 130g     | 300g         |  |  |
| 14 x 20 x 8                                       | 130g         | 230g          | 180g     | 370g         |  |  |
| 14 x 22 x 8                                       | 160g         | 350g          | 230g     | 420g         |  |  |
| 16 x 22 x 8                                       | 210g         | 400g          | 330g     | 550g         |  |  |
| 16 x 26 x 8                                       | 260g         | 510g          | 380g     | 650g         |  |  |
| 18 x 26 x 8                                       | 360g         | 650g          | 440g     | 890g         |  |  |
| 18 x 30 x 10                                      | 440g         | 750g          | 630g     | 1120g        |  |  |
| 20 x 30 x 10                                      | 510g         | 1110g         | 680g     | 1440g        |  |  |
| 22 x 31 x 10                                      | 660g         | 1400g         | 950g     | 1660g        |  |  |
| 23 x 35 x 10                                      | 900g         | 1750g         | 1340g    | 2500g        |  |  |
| 30 x 40 x 12                                      | 1200g        | 2100g         | 1500g    | 3300g        |  |  |
| Can Be Customized As Your Requirements            |              |               |          |              |  |  |
| The Date In The Table Are Only For Your Reference |              |               |          |              |  |  |