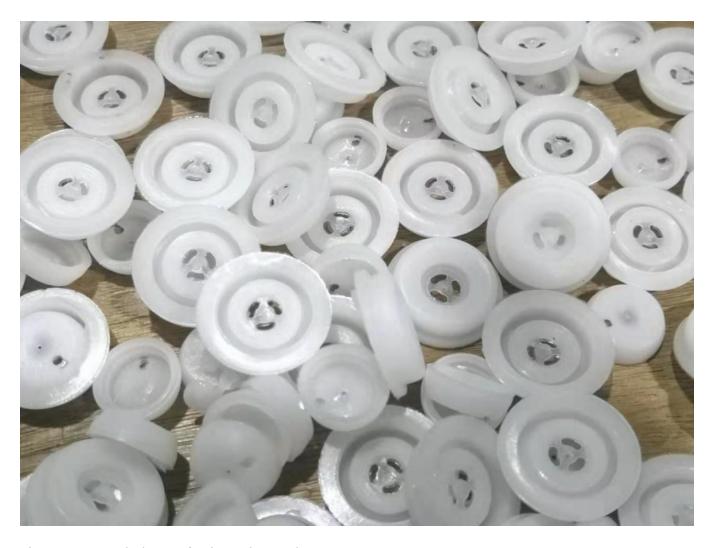

The Pictures of health food & baking food pouch

The Picture of biodegradable valve for the packaging bags

The recommended size of side packaging bags

| Size                                              | Seed Package | Flour Package | Pet Food | Rice Package |  |  |
|---------------------------------------------------|--------------|---------------|----------|--------------|--|--|
| (W*H*Bottom cm)                                   |              |               | Package  |              |  |  |
| 9 x 6 x 6                                         | 30g          | 40g           | 40g      | 80g          |  |  |
| 10 x 15 x 6                                       | 40g          | 50g           | 50g      | 100g         |  |  |
| 12 x 20 x 8                                       | 90g          | 170g          | 130g     | 300g         |  |  |
| 14 x 20 x 8                                       | 130g         | 230g          | 180g     | 370g         |  |  |
| 14 x 22 x 8                                       | 160g         | 350g          | 230g     | 420g         |  |  |
| 16 x 22 x 8                                       | 210g         | 400g          | 330g     | 550g         |  |  |
| 16 x 26 x 8                                       | 260g         | 510g          | 380g     | 650g         |  |  |
| 18 x 26 x 8                                       | 360g         | 650g          | 440g     | 890g         |  |  |
| 18 x 30 x 10                                      | 440g         | 750g          | 630g     | 1120g        |  |  |
| 20 x 30 x 10                                      | 510g         | 1110g         | 680g     | 1440g        |  |  |
| 22 x 31 x 10                                      | 660g         | 1400g         | 950g     | 1660g        |  |  |
| 23 x 35 x 10                                      | 900g         | 1750g         | 1340g    | 2500g        |  |  |
| 30 x 40 x 12                                      | 1200g        | 2100g         | 1500g    | 3300g        |  |  |
| Can Be Customized As Your Requirements            |              |               |          |              |  |  |
| The Date In The Table Are Only For Your Reference |              |               |          |              |  |  |

Q5:Are the air valve and zipper of the bags 100% biodegradable?

A: Yes. And the 100% biodegradable air valve and zipper were developed by our technicians.

Q6:Will you sell the bags with my trademark to other clients?