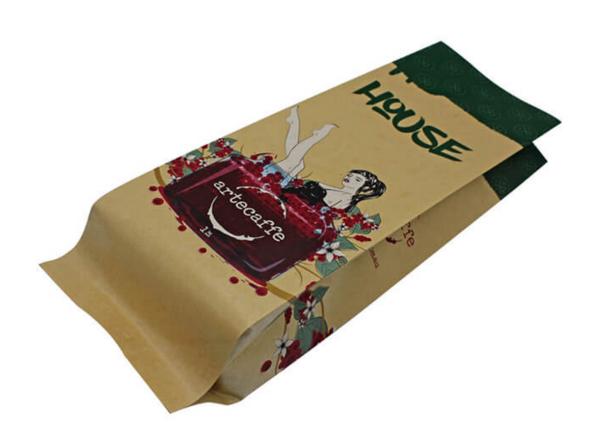

The Pictures of health food & baking food pouch

The Picture of biodegradable valve for the packaging bags

The recommended size of side packaging bags

| Size                                              | Seed Package | Flour Package | Pet Food | Rice Package |  |  |
|---------------------------------------------------|--------------|---------------|----------|--------------|--|--|
| (W*H*Bottom cm)                                   |              |               | Package  |              |  |  |
| 9 x 6 x 6                                         | 30g          | 40g           | 40g      | 80g          |  |  |
| 10 x 15 x 6                                       | 40g          | 50g           | 50g      | 100g         |  |  |
| 12 x 20 x 8                                       | 90g          | 170g          | 130g     | 300g         |  |  |
| 14 x 20 x 8                                       | 130g         | 230g          | 180g     | 370g         |  |  |
| 14 x 22 x 8                                       | 160g         | 350g          | 230g     | 420g         |  |  |
| 16 x 22 x 8                                       | 210g         | 400g          | 330g     | 550g         |  |  |
| 16 x 26 x 8                                       | 260g         | 510g          | 380g     | 650g         |  |  |
| 18 x 26 x 8                                       | 360g         | 650g          | 440g     | 890g         |  |  |
| 18 x 30 x 10                                      | 440g         | 750g          | 630g     | 1120g        |  |  |
| 20 x 30 x 10                                      | 510g         | 1110g         | 680g     | 1440g        |  |  |
| 22 x 31 x 10                                      | 660g         | 1400g         | 950g     | 1660g        |  |  |
| 23 x 35 x 10                                      | 900g         | 1750g         | 1340g    | 2500g        |  |  |
| 30 x 40 x 12                                      | 1200g        | 2100g         | 1500g    | 3300g        |  |  |
| Can Be Customized As Your Requirements            |              |               |          |              |  |  |
| The Date In The Table Are Only For Your Reference |              |               |          |              |  |  |

The Application of packaging bags

Biodegradable packaging bags are environmentally friendly bags that are very versatile. Mainly used for packaging: coffee bean,coffee powder ,Tea leaves, Rice, dried fruit, snack food, dried meat, whole grains, tea and other food packaging.