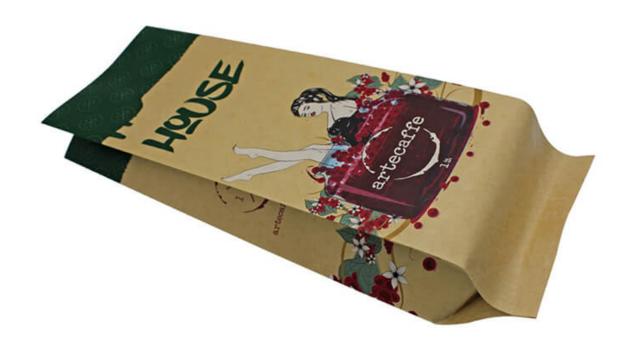

The Pictures of health food & baking food pouch

The Picture of biodegradable valve for the packaging bags

The recommended size of side packaging bags

| Size                                              | Seed Package | Flour Package | Pet Food | Rice Package |  |  |
|---------------------------------------------------|--------------|---------------|----------|--------------|--|--|
| (W*H*Bottom cm)                                   |              |               | Package  |              |  |  |
| 9 x 6 x 6                                         | 30g          | 40g           | 40g      | 80g          |  |  |
| 10 x 15 x 6                                       | 40g          | 50g           | 50g      | 100g         |  |  |
| 12 x 20 x 8                                       | 90g          | 170g          | 130g     | 300g         |  |  |
| 14 x 20 x 8                                       | 130g         | 230g          | 180g     | 370g         |  |  |
| 14 x 22 x 8                                       | 160g         | 350g          | 230g     | 420g         |  |  |
| 16 x 22 x 8                                       | 210g         | 400g          | 330g     | 550g         |  |  |
| 16 x 26 x 8                                       | 260g         | 510g          | 380g     | 650g         |  |  |
| 18 x 26 x 8                                       | 360g         | 650g          | 440g     | 890g         |  |  |
| 18 x 30 x 10                                      | 440g         | 750g          | 630g     | 1120g        |  |  |
| 20 x 30 x 10                                      | 510g         | 1110g         | 680g     | 1440g        |  |  |
| 22 x 31 x 10                                      | 660g         | 1400g         | 950g     | 1660g        |  |  |
| 23 x 35 x 10                                      | 900g         | 1750g         | 1340g    | 2500g        |  |  |
| 30 x 40 x 12                                      | 1200g        | 2100g         | 1500g    | 3300g        |  |  |
| Can Be Customized As Your Requirements            |              |               |          |              |  |  |
| The Date In The Table Are Only For Your Reference |              |               |          |              |  |  |

The Application of packaging bags

Biodegradable packaging bags are environmentally friendly bags that are very versatile. Mainly used for packaging: coffee bean,coffee powder ,Tea leaves, Rice, dried fruit, snack food, dried meat, whole grains, tea and other food packaging.