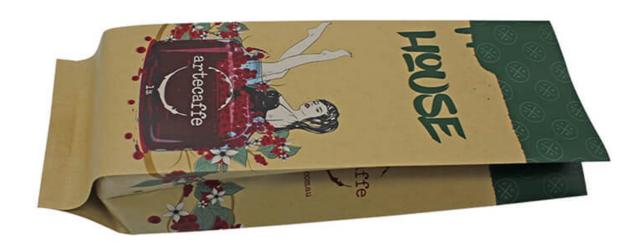

The Pictures of health food & baking food pouch

The Picture of biodegradable valve for the packaging bags

The recommended size of side packaging bags

| Size                                              | Seed Package | Flour Package | Pet Food | Rice Package |  |  |
|---------------------------------------------------|--------------|---------------|----------|--------------|--|--|
| (W*H*Bottom cm)                                   |              |               | Package  |              |  |  |
| 9 x 6 x 6                                         | 30g          | 40g           | 40g      | 80g          |  |  |
| 10 x 15 x 6                                       | 40g          | 50g           | 50g      | 100g         |  |  |
| 12 x 20 x 8                                       | 90g          | 170g          | 130g     | 300g         |  |  |
| 14 x 20 x 8                                       | 130g         | 230g          | 180g     | 370g         |  |  |
| 14 x 22 x 8                                       | 160g         | 350g          | 230g     | 420g         |  |  |
| 16 x 22 x 8                                       | 210g         | 400g          | 330g     | 550g         |  |  |
| 16 x 26 x 8                                       | 260g         | 510g          | 380g     | 650g         |  |  |
| 18 x 26 x 8                                       | 360g         | 650g          | 440g     | 890g         |  |  |
| 18 x 30 x 10                                      | 440g         | 750g          | 630g     | 1120g        |  |  |
| 20 x 30 x 10                                      | 510g         | 1110g         | 680g     | 1440g        |  |  |
| 22 x 31 x 10                                      | 660g         | 1400g         | 950g     | 1660g        |  |  |
| 23 x 35 x 10                                      | 900g         | 1750g         | 1340g    | 2500g        |  |  |
| 30 x 40 x 12                                      | 1200g        | 2100g         | 1500g    | 3300g        |  |  |
| Can Be Customized As Your Requirements            |              |               |          |              |  |  |
| The Date In The Table Are Only For Your Reference |              |               |          |              |  |  |

The Application of packaging bags

Biodegradable packaging bags are environmentally friendly bags that are very versatile. Mainly used for packaging: coffee bean,coffee powder ,Tea leaves, Rice, dried fruit, snack food, dried meat, whole grains, tea and other food packaging.