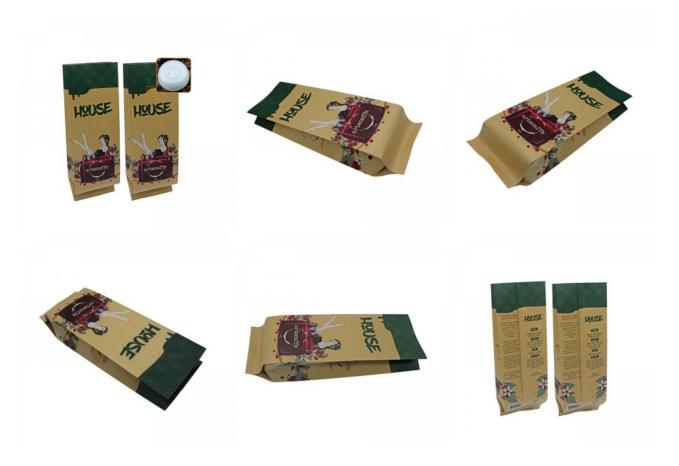

The Pictures of health food & baking food pouch

The Picture of biodegradable valve for the packaging bags

The recommended size of side packaging bags

| Size                                              | Seed Package | Flour Package | Pet Food | Rice Package |  |  |
|---------------------------------------------------|--------------|---------------|----------|--------------|--|--|
| (W*H*Bottom cm)                                   |              |               | Package  |              |  |  |
| 9 x 6 x 6                                         | 30g          | 40g           | 40g      | 80g          |  |  |
| 10 x 15 x 6                                       | 40g          | 50g           | 50g      | 100g         |  |  |
| 12 x 20 x 8                                       | 90g          | 170g          | 130g     | 300g         |  |  |
| 14 x 20 x 8                                       | 130g         | 230g          | 180g     | 370g         |  |  |
| 14 x 22 x 8                                       | 160g         | 350g          | 230g     | 420g         |  |  |
| 16 x 22 x 8                                       | 210g         | 400g          | 330g     | 550g         |  |  |
| 16 x 26 x 8                                       | 260g         | 510g          | 380g     | 650g         |  |  |
| 18 x 26 x 8                                       | 360g         | 650g          | 440g     | 890g         |  |  |
| 18 x 30 x 10                                      | 440g         | 750g          | 630g     | 1120g        |  |  |
| 20 x 30 x 10                                      | 510g         | 1110g         | 680g     | 1440g        |  |  |
| 22 x 31 x 10                                      | 660g         | 1400g         | 950g     | 1660g        |  |  |
| 23 x 35 x 10                                      | 900g         | 1750g         | 1340g    | 2500g        |  |  |
| 30 x 40 x 12                                      | 1200g        | 2100g         | 1500g    | 3300g        |  |  |
| Can Be Customized As Your Requirements            |              |               |          |              |  |  |
| The Date In The Table Are Only For Your Reference |              |               |          |              |  |  |