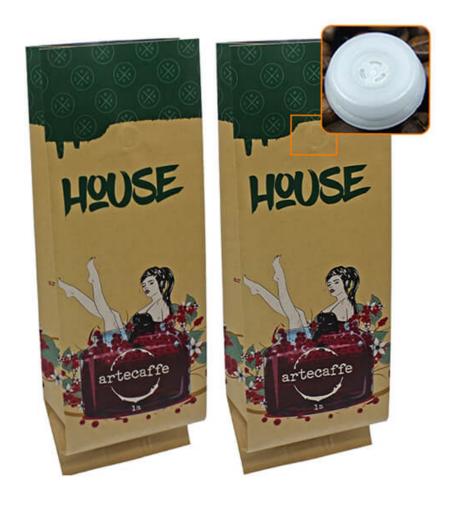

The Pictures of health food & baking food pouch

The Picture of biodegradable valve for the packaging bags

The recommended size of side packaging bags

| Size                                              | Seed Package | Flour Package | Pet Food | Rice Package |  |  |
|---------------------------------------------------|--------------|---------------|----------|--------------|--|--|
| (W*H*Bottom cm)                                   |              |               | Package  |              |  |  |
| 9 x 6 x 6                                         | 30g          | 40g           | 40g      | 80g          |  |  |
| 10 x 15 x 6                                       | 40g          | 50g           | 50g      | 100g         |  |  |
| 12 x 20 x 8                                       | 90g          | 170g          | 130g     | 300g         |  |  |
| 14 x 20 x 8                                       | 130g         | 230g          | 180g     | 370g         |  |  |
| 14 x 22 x 8                                       | 160g         | 350g          | 230g     | 420g         |  |  |
| 16 x 22 x 8                                       | 210g         | 400g          | 330g     | 550g         |  |  |
| 16 x 26 x 8                                       | 260g         | 510g          | 380g     | 650g         |  |  |
| 18 x 26 x 8                                       | 360g         | 650g          | 440g     | 890g         |  |  |
| 18 x 30 x 10                                      | 440g         | 750g          | 630g     | 1120g        |  |  |
| 20 x 30 x 10                                      | 510g         | 1110g         | 680g     | 1440g        |  |  |
| 22 x 31 x 10                                      | 660g         | 1400g         | 950g     | 1660g        |  |  |
| 23 x 35 x 10                                      | 900g         | 1750g         | 1340g    | 2500g        |  |  |
| 30 x 40 x 12                                      | 1200g        | 2100g         | 1500g    | 3300g        |  |  |
| Can Be Customized As Your Requirements            |              |               |          |              |  |  |
| The Date In The Table Are Only For Your Reference |              |               |          |              |  |  |