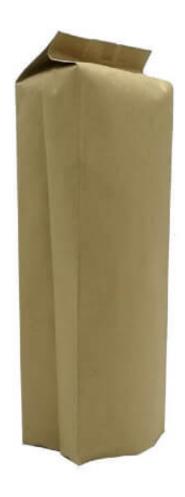

Overview

**Product Description** 

100% Eco friendly Custom Printing Empty green Tea Bag

page 1 / 3

## The detail data of Coffee packaging bags

Item: 100% Eco friendly Custom Printing Empty green Tea Bag

Custom based on your requirement Size&Thickness: Eco-friendly Food Grade Soy Ink Ink type:

PLA+ Kraft paper,PET+AL+PE, PET+PE, BOPP+Kraft Paper+PE, Material:

PET+AL+PE, etc

1). Safety Food Grade material & Perfect Printing Feature:

> 2). Great to prevent leakage, excellent Moisture-Proof 3).Strong sealing Bottom & Good Display Effect

FSSC22000,SGS etc.. FDA certificate can also be made if necessary Certificates: Style Options: Flat Bottom, Stand up, side gusset, Zipper Top, With or without Window,