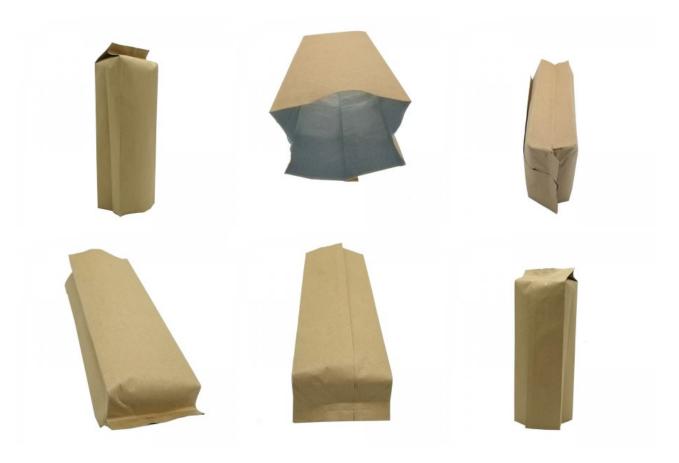

Overview

**Product Description** 

100% Eco friendly Custom Printing Empty green Tea Bag

page 1 / 3

## The detail data of Coffee packaging bags

Item: 100% Eco friendly Custom Printing Empty green Tea Bag

Custom based on your requirement Size&Thickness: Eco-friendly Food Grade Soy Ink Ink type:

PLA+ Kraft paper,PET+AL+PE, PET+PE, BOPP+Kraft Paper+PE, Material:

PET+AL+PE, etc

1). Safety Food Grade material & Perfect Printing Feature:

> 2). Great to prevent leakage, excellent Moisture-Proof 3).Strong sealing Bottom & Good Display Effect

FSSC22000,SGS etc.. FDA certificate can also be made if necessary Certificates: Style Options: Flat Bottom, Stand up, side gusset, Zipper Top, With or without Window,