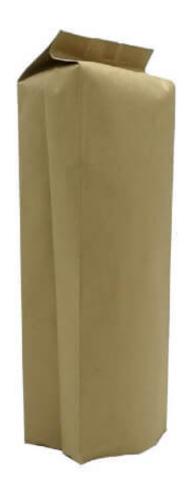

## Lifeworth robusta instant coffee white

Lifeworth robusta instant coffee white,

Overview

**Product Description** 

100% Eco friendly Custom Printing Empty green Tea Bag

## The detail data of Coffee packaging bags

Item: 100% Eco friendly Custom Printing Empty green Tea Bag

Size&Thickness: Custom based on your requirement Ink type: Eco-friendly Food Grade Soy Ink

Material: PLA+ Kraft paper,PET+AL+PE, PET+PE, BOPP+Kraft Paper+PE,

PET+AL+PE, etc

Feature: 1).Safety Food Grade material & Perfect Printing

2).Great to prevent leakage, excellent Moisture-Proof 3).Strong sealing Bottom & Good Display Effect

Certificates: FSSC22000,SGS etc.. FDA certificate can also be made if necessary

Style Options: Flat Bottom, Stand up, side gusset, Zipper Top, With or without Window,

Euro Hole, etc.

Printing: Copperplate printing,Offset printing
Color: Up to 10 colors or No printing
Artwork format: AI,PDF,CDR,PSD,etc,
MOQ: 10,000pcs