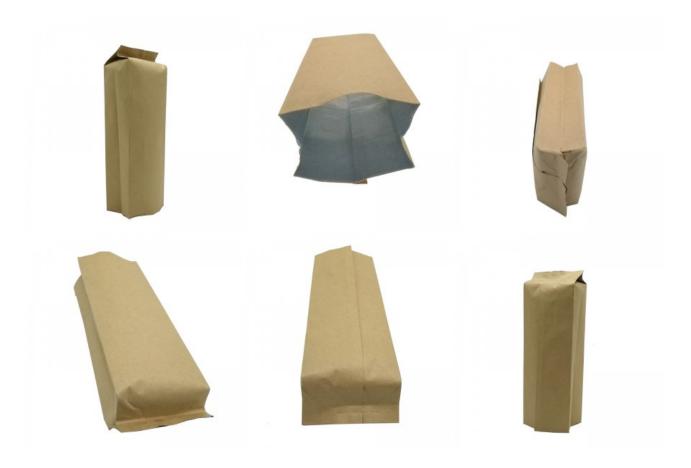

## Lifeworth robusta instant coffee white

Lifeworth robusta instant coffee white,

Overview

**Product Description** 

100% Eco friendly Custom Printing Empty green Tea Bag

## The detail data of Coffee packaging bags

Item: 100% Eco friendly Custom Printing Empty green Tea Bag

Size&Thickness: Custom based on your requirement Ink type: Eco-friendly Food Grade Soy Ink

Material: PLA+ Kraft paper,PET+AL+PE, PET+PE, BOPP+Kraft Paper+PE,

PET+AL+PE, etc

Feature: 1).Safety Food Grade material & Perfect Printing

2).Great to prevent leakage, excellent Moisture-Proof 3).Strong sealing Bottom & Good Display Effect

Certificates: FSSC22000,SGS etc.. FDA certificate can also be made if necessary

Style Options: Flat Bottom, Stand up, side gusset, Zipper Top, With or without Window,

Euro Hole, etc.

Printing: Copperplate printing,Offset printing
Color: Up to 10 colors or No printing
Artwork format: AI,PDF,CDR,PSD,etc,
MOQ: 10,000pcs