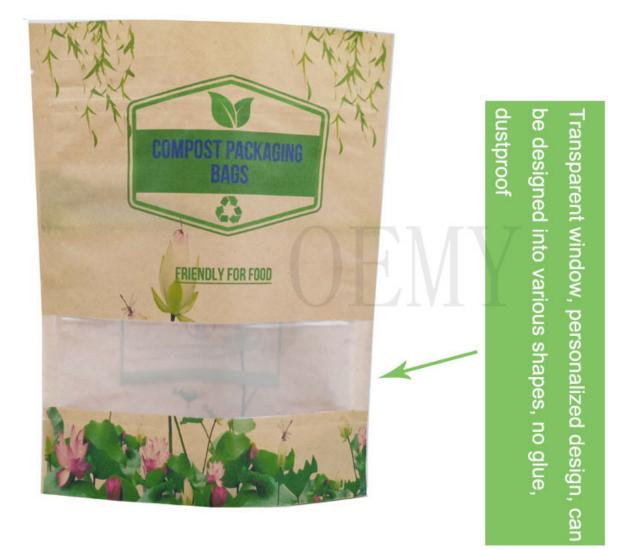

5.Strong stand- up bottom , with large carrying capacity

6.Strong tensile. The packaging bag with good tear resistance and durable

7. Transparent window, personalized design, can be designed into various shapes, no glue, dust-proof