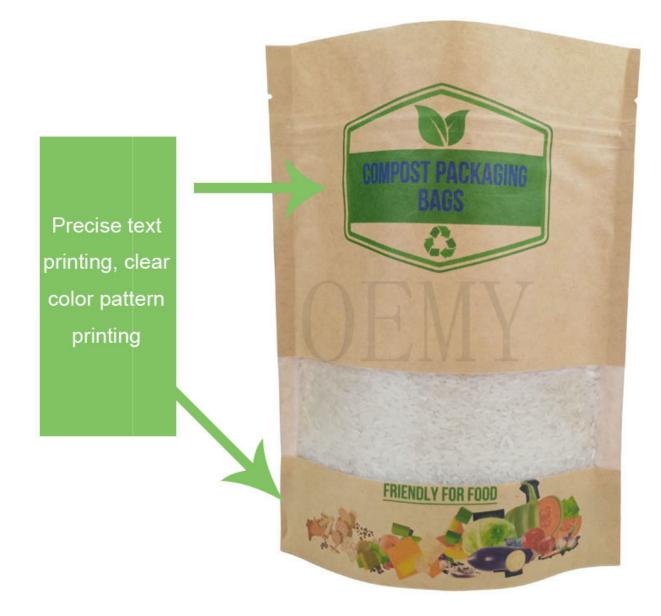

The special feature of the biodegradable packaging bags

1. The tightly zipper, made of PLA, which can be opened and closed repeatedly,

Guarantee the tightness of the bag. Can be degraded in the soil

- 2.Precise text printing, clear color pattern printing
- 3. Excellent waterproof performance