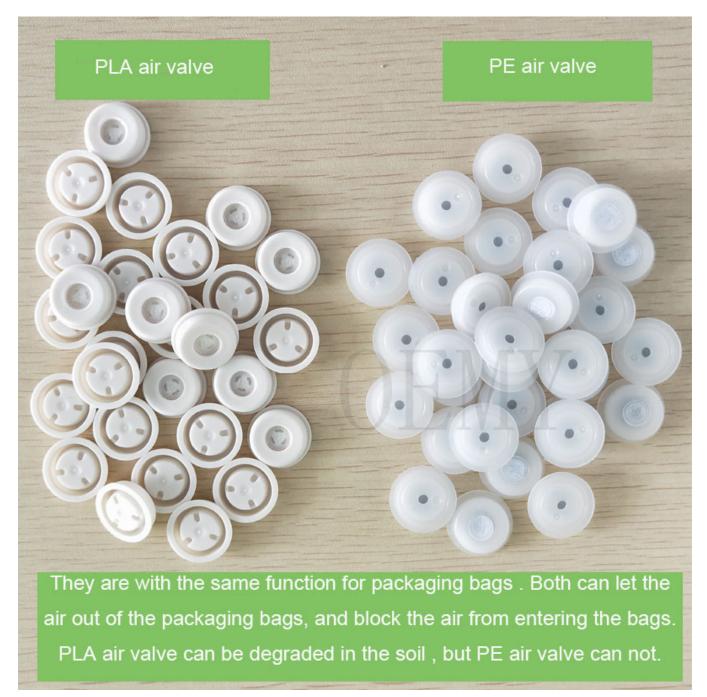

The Picture of biodegradable valve for the packaging bags

1.In the market, 99.9% of the air valves are made of PE plastic, and it takes 1000 years to completely degrade. It is a great harm to the environment. However, the PLA air valve is made of plant material

and can be degraded in the soil within 2-3 years. Become water and carbon dioxide absorbed by plants.

2.It is technically difficult to make an air valve from PLA. This technology is in the hands of a very small number of manufacturers, OEMY company is one of them.