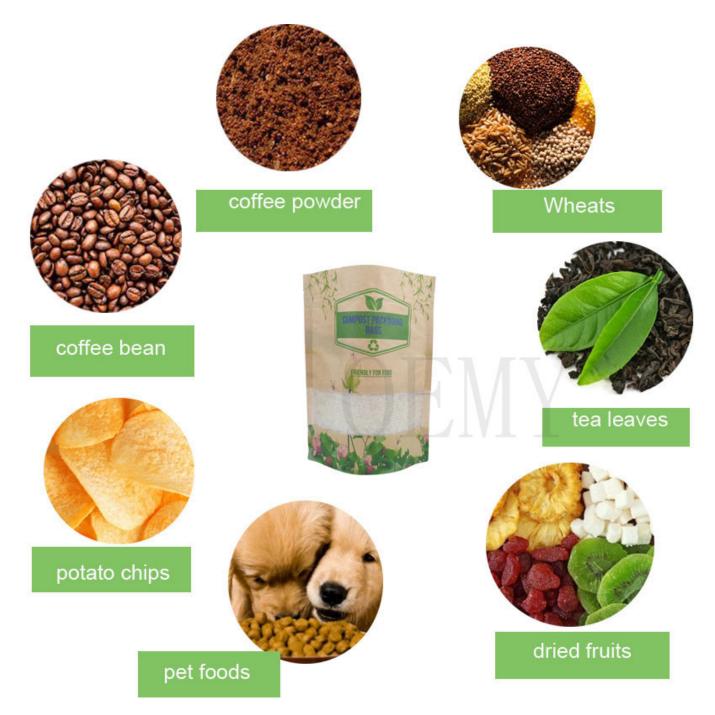

The recommended size of side packaging bags

The Application of packaging bags

1.Biodegradable packaging bags are environmentally friendly bags that are very versatile. Mainly used for packaging: coffee bean,coffee powder ,Tea leaves, Rice, dried fruit, snack food, dried meat, whole grains, tea ,etc.