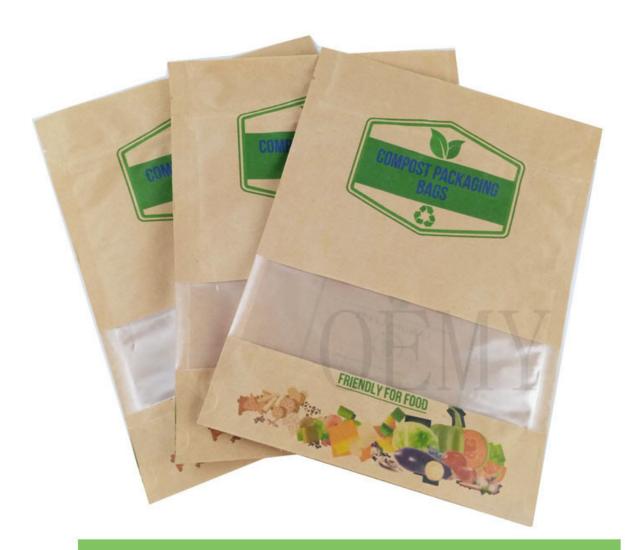

# Fully biodegradable stand up packaging kraft paper bags with window and zipper

Product Description

Fully biodegradable stand up packaging kraft paper bags with transparent window and zipper

This is not just a simple packaging bags for your products. This is the carrier of your company's philosophy, mobile advertising, value communication. The most importance is that it is environmentally friendly.

- 1. 1. Fully biodegradable stand up packaging kraft paper bags with window and zipper
- 2. 2. This is not just a simple packaging bags for your products. This is the carrier of your company's brand, mobile advertising, value communication. The most importance is that it is environmentally friendly.
- 3. 3. Because we know its value, we make every packaging bag with our hearts.

5.Strong stand- up bottom , with large carrying capacity

6.Strong tensile. The packaging bag with good tear resistance and durable

7. Transparent window, personalized design, can be designed into various shapes, no glue, dust-proof