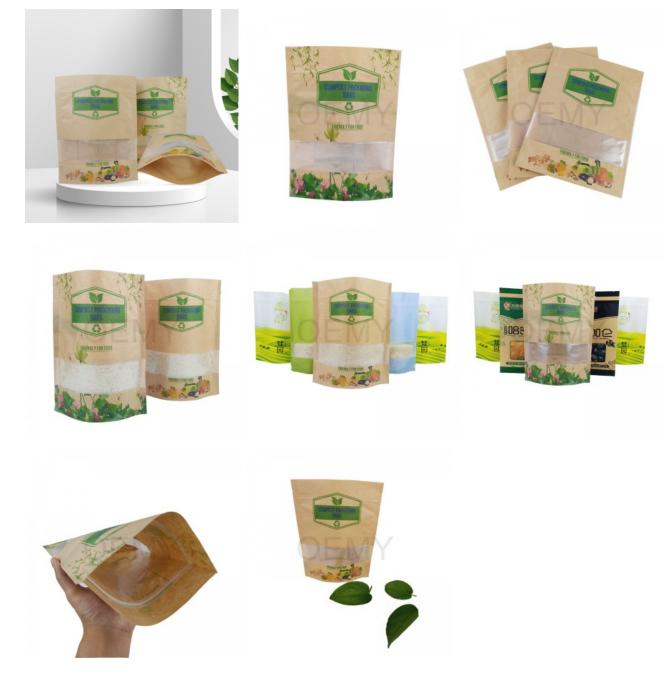

# Fully biodegradable stand up packaging kraft paper bags with window and zipper

Product Description

Fully biodegradable stand up packaging kraft paper bags with transparent window and zipper

This is not just a simple packaging bags for your products. This is the carrier of your company's philosophy, mobile advertising, value communication. The most importance is that it is environmentally friendly.

The Feature Pictures of Biodegradable Packaging Bags

Strong stand- up bottom, with large carrying capacity