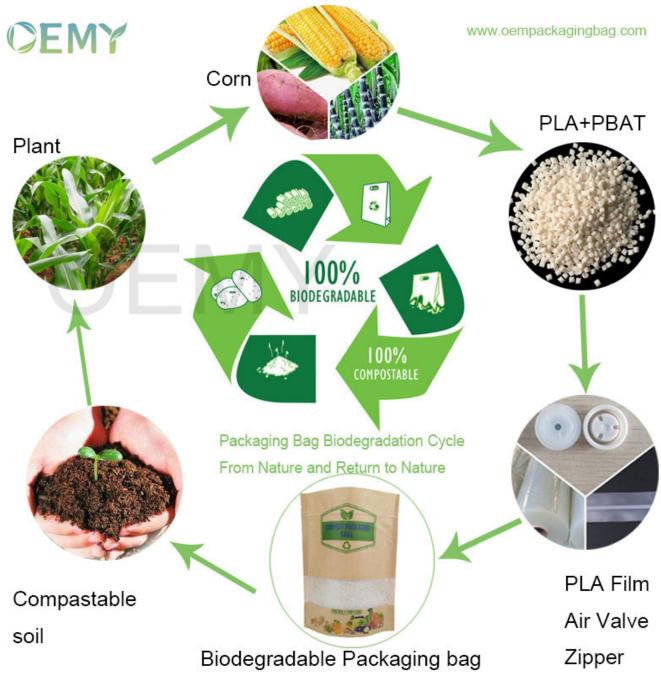

1.The packaging bags made of PLA+PBAT+Kraft paper, which is compostable materials.

2.When the packaging bag completes its commercial role, they can be degraded into soil in a year and absorbed by plants. It's really come from nature and return to nature.

3.No more pollution to the environment. The world will become better and better.

| The detail data of the b | oiodegradable | packaging bags |
|--------------------------|---------------|----------------|
|--------------------------|---------------|----------------|