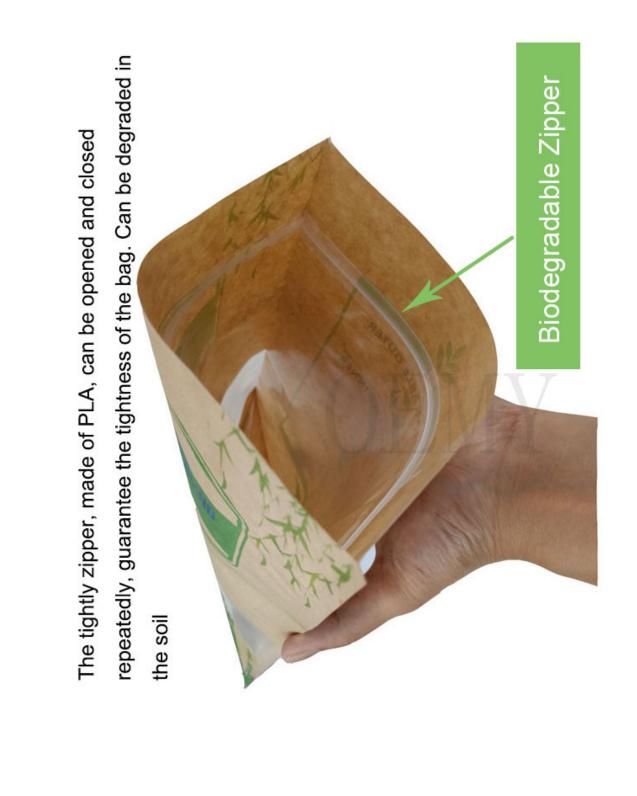

The special feature of the biodegradable packaging bags

1. The tightly zipper, made of PLA, which can be opened and closed repeatedly,

Guarantee the tightness of the bag. Can be degraded in the soil

- 2.Precise text printing, clear color pattern printing
- 3. Excellent waterproof performance