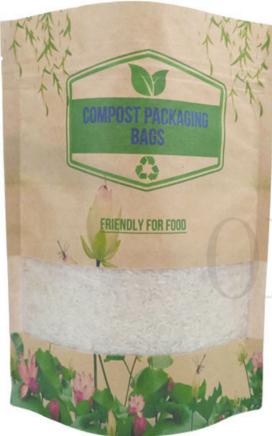

The special feature of the biodegradable packaging bags

1. The tightly zipper, made of PLA, which can be opened and closed repeatedly,

Guarantee the tightness of the bag. Can be degraded in the soil

- 2.Precise text printing, clear color pattern printing
- 3. Excellent waterproof performance

The bag is waterproof and moisture-proof, and it is easy to cope with the low temperature and wet season.

4. High quality Kraft paper, biodegradable PLA+PBAT film, it's environmentally friendly and great value