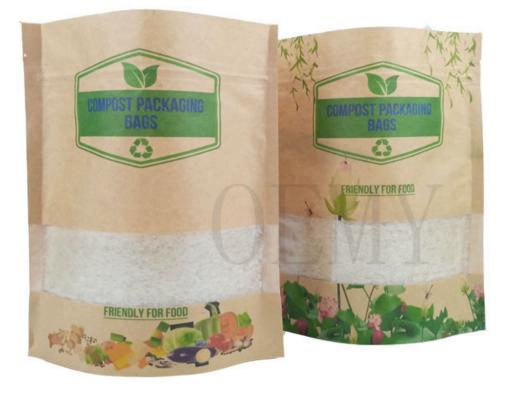

# Fully biodegradable stand up packaging kraft paper bags with window and zipper

Product Description

Fully biodegradable stand up packaging kraft paper bags with transparent window and zipper

This is not just a simple packaging bags for your products. This is the carrier of your company's philosophy, mobile advertising, value communication. The most importance is that it is environmentally friendly.

- 1. 1. Fully biodegradable stand up packaging kraft paper bags with window and zipper
- 2. 2. This is not just a simple packaging bags for your products. This is the carrier of your company's brand, mobile advertising, value communication. The most importance is that it is environmentally friendly.
- 3. 3. Because we know its value, we make every packaging bag with our hearts.

1.The packaging bags made of PLA+PBAT+Kraft paper, which is compostable materials.

2.When the packaging bag completes its commercial role, they can be degraded into soil in a year and absorbed by plants. It's really come from nature and return to nature.

5.Strong stand- up bottom , with large carrying capacity

6.Strong tensile. The packaging bag with good tear resistance and durable

7. Transparent window, personalized design, can be designed into various shapes, no glue, dust-proof