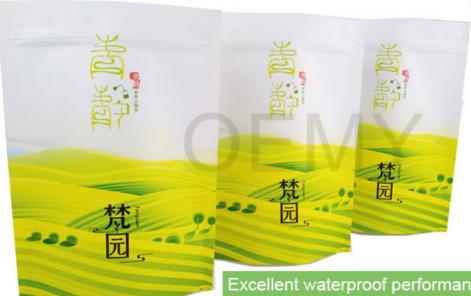

www.oempackagingbag.com

Clear color pattern printing

①以热开水为茶具提温, 沥干;

②投入适量梵净山绿茶,加入100°C热开水(每一克茶加入50毫升水); ③泡茶时间:1~3泡10~15秒,4~7泡20秒~25秒。

产品名称: 梵净山绿茶

生产许可证编号: QS522214010201

产品标准号: DB52/T447-2010

原料: 茶树茶青 食品工艺: 炒青

净含量: 250g 级别: 特级

保质期: 24个月 生产日期: 见喷码

保藏方法: 低温、防潮、避光、防异味

生产厂商: 贵州省梵园农业综合开发有限责任公司

地址: 贵州省铜仁市江口县闵孝镇提红村

厂家联系方式: 18722916668

Precise text printing

Transparent window, personalized design, can be designed into various shapes no glue, dust-proof