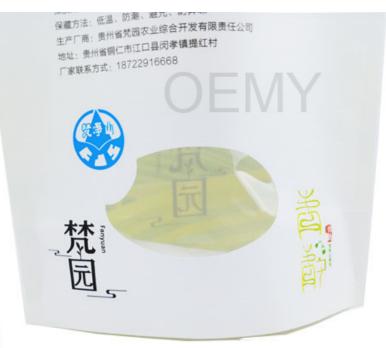

www.oempackagingbag.com

Clear color pattern printing

①以热开水为茶具提温, 沥干;

②投入适量梵净山绿茶,加入100°C热开水(每一克茶加入50毫升水); ③泡茶时间:1~3泡10~15秒,4~7泡20秒~25秒。

产品名称: 梵净山绿茶

生产许可证编号: QS522214010201

产品标准号: DB52/T447-2010

原料: 茶树茶青 食品工艺: 炒青

净含量: 250g 级别: 特级

保质期: 24个月 生产日期: 见喷码

保藏方法: 低温、防潮、避光、防异味

生产厂商: 贵州省梵园农业综合开发有限责任公司

地址: 贵州省铜仁市江口县闵孝镇提红村

厂家联系方式: 18722916668

Precise text printing

Transparent window, personalized design, can be designed into various shapes no glue, dust-proof