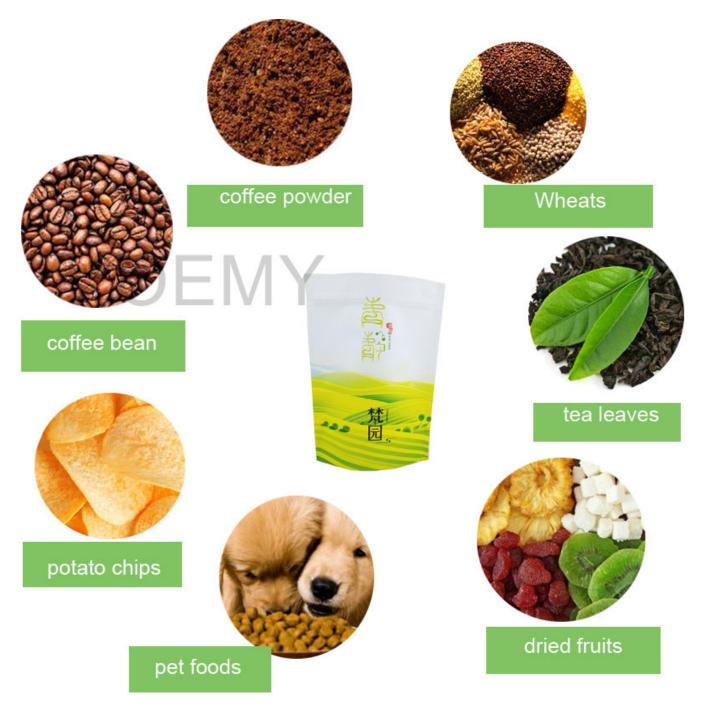

The Application of packaging bags

- 1.Biodegradable packaging bags are environmentally friendly bags that are very versatile. Mainly used for packaging: coffee bean,coffee powder ,Tea leaves, Rice, dried fruit, snack food, dried meat, whole grains, tea ,etc.
- 2.It's time to change your plastic packaging bags to biodegradable packaging bags. Less pollution to the environment, more green to the world.