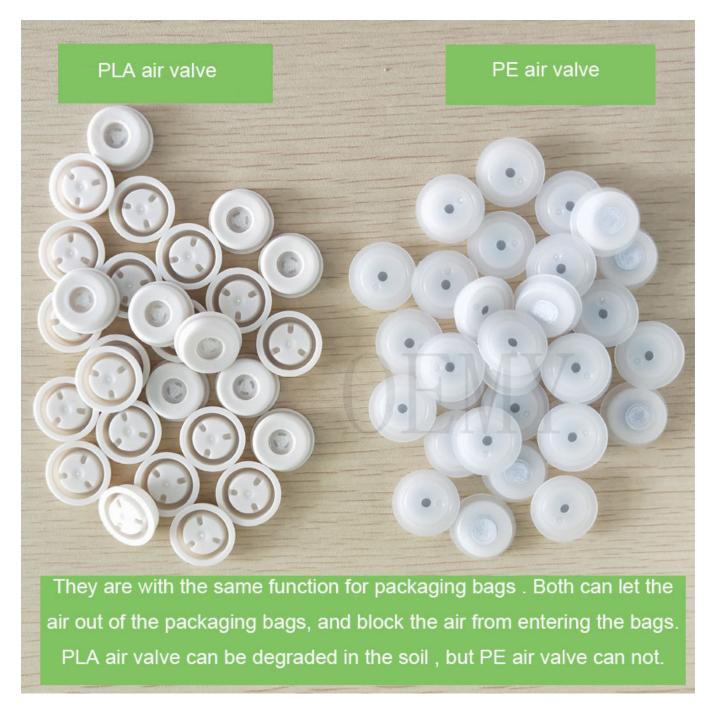

The Picture of biodegradable valve for the packaging bags

1.In the market, 99.9% of the air valves are made of PE plastic, and it takes 1000 years to completely

degrade. It is a great harm to the environment. However, the PLA air valve is made of plant material and can be degraded in the soil within 2-3 years. Become water and carbon dioxide absorbed by plants.

2.It is technically difficult to make an air valve from PLA. This technology is in the hands of a very small number of manufacturers, OEMY company is one of them.