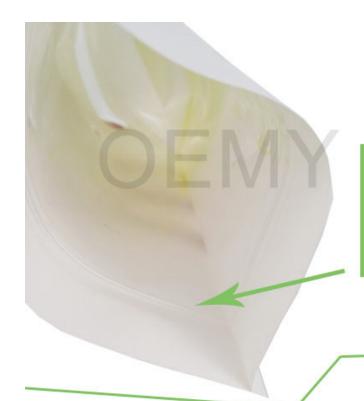

The Feature Pictures of Biodegradable Packaging Bags

Strong tensile. The packaging bag with good tear resistance and durable

Excellent waterproof performance

The bag is waterproof and moisture-proof, and it is easy to cope with the low temperature and wet

www.oempackagingbag.com

Excellent waterproof performance

The bag is waterproof and moisture-proof, and it is easy to cope with the low temperature and wet season.

High quality ECO friendly packaging bags for tea leaves packing. No more pollution to the environment, more clean to the world.