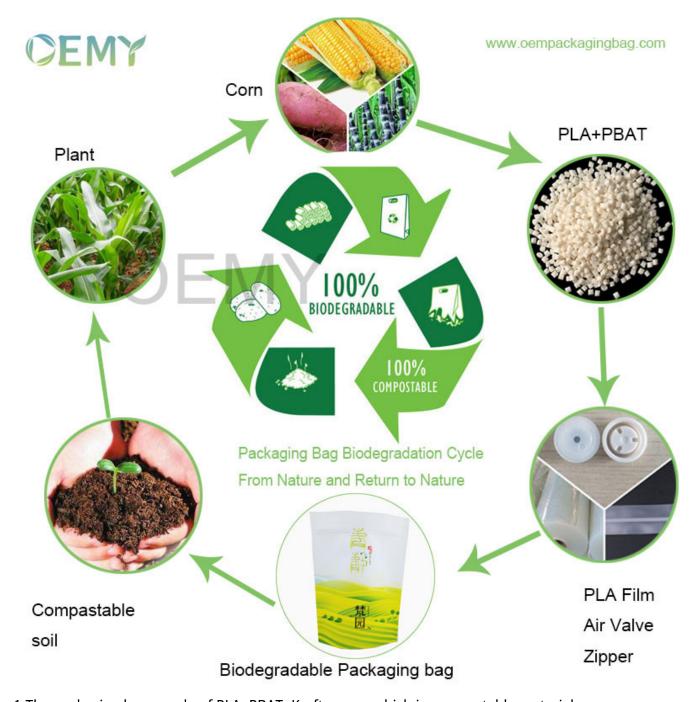

3.Because we know its value, we make every packaging bag with our hearts.

- 1. The packaging bags made of PLA+PBAT+Kraft paper, which is compostable materials.
- 2. When the packaging bag completes its commercial role, they can be degraded into soil in a year and absorbed by plants. It's really come from nature and return to nature.
- 3.No more pollution to the environment. The world will become better and better.

The detail data of the biodegradable packaging bags

| Item: | ECO friendly material stand up packaging kraft paper bags for tea leaves |
|-------|--------------------------------------------------------------------------|
|       |                                                                          |

|                  | packing.                                                                    |  |  |  |
|------------------|-----------------------------------------------------------------------------|--|--|--|
| Size&Thickness:  | Custom based on your requirement                                            |  |  |  |
| Ink type:        | Eco-friendly Food Grade Soy Ink                                             |  |  |  |
| Material:        | PLA+PBAT+ Kraft paper                                                       |  |  |  |
| Feature :        | 1).Safety Food Grade material & Perfect Printing                            |  |  |  |
|                  | 2).Great to prevent leakage, excellent Moisture-Proof                       |  |  |  |
|                  | 3).Strong sealing Bottom & Good Display Effect                              |  |  |  |
| Certificates:    | FSSC22000,SGS etc FDA certificate can also be made if necessary             |  |  |  |
| Style Options:   | Flat Bottom, Stand up, side gusset, Zipper Top, With or without Window      |  |  |  |
|                  | Euro Hole , etc.                                                            |  |  |  |
| Sealing & Handle | Heat Seal                                                                   |  |  |  |
| Surface Handling | Embossing                                                                   |  |  |  |
| Printing:        | Copperplate printing,Offset printing                                        |  |  |  |
| Color:           | Up to 10 colors or No printing                                              |  |  |  |
| Artwork format:  | AI,PDF,CDR,PSD,etc,                                                         |  |  |  |
| MOQ:             | 10,000pcs                                                                   |  |  |  |
| Price:           | Based on the product Materials, Dimension, Quantity, Printing colors andoth |  |  |  |
|                  | er customer's Requirements (Price posted for reference only )               |  |  |  |
| Payment:         | T/T, Paypal,Western Union, Trade Assurance accept                           |  |  |  |
|                  | 30% bag cost+100% printing cylinders charge as deposit,70% balancebefore    |  |  |  |
|                  | shipment                                                                    |  |  |  |
| Sample:          | 1). Free & Nice stock samples offered just freight collect                  |  |  |  |
|                  | 2). Custom samples 7-15 working days (Send by Express)                      |  |  |  |
|                  | 3). Refund Part/Full sample fee after deposit received                      |  |  |  |
| Lead Time:       | 15-20 working days after design confirmed.                                  |  |  |  |
| Port of loading: | Huangpu /Shenzhen/, or As per your requirement                              |  |  |  |
| Packing:         | Export standard packaging cartons/boxes( ≤ 25Kg),as per customized packagi  |  |  |  |
|                  | ng                                                                          |  |  |  |