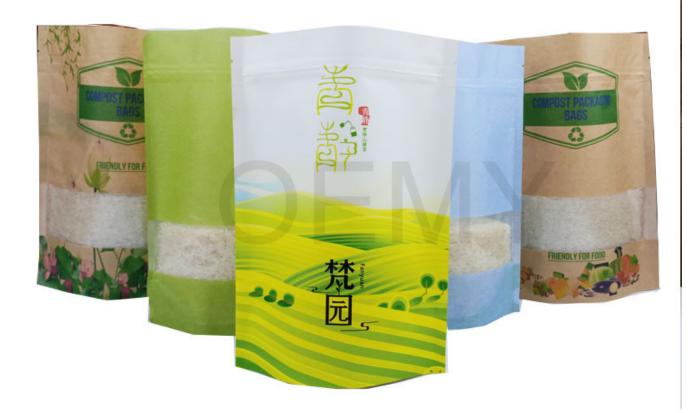

#### **Product Description**

ECO friendly material stand up packaging kraft paper bags for tea leaves packing

This is not just a simple packaging bags for your products. This is the carrier of your company's brand, mobile advertising, value communication. The most importance is that it is environmentally friendly

- 1.ECO friendly material stand up packaging kraft paper bags for tea leaves packing.
- 2. This is not just a simple packaging bags for your products. This is the carrier of your company's brand, mobile advertising, value communication. The most importance is that it is environmentally friendly.

The Application of packaging bags

- 1.Biodegradable packaging bags are environmentally friendly bags that are very versatile. Mainly used for packaging: coffee bean,coffee powder ,Tea leaves, Rice, dried fruit, snack food, dried meat, whole grains, tea ,etc.
- 2.It's time to change your plastic packaging bags to biodegradable packaging bags. Less pollution to the environment, more green to the world.