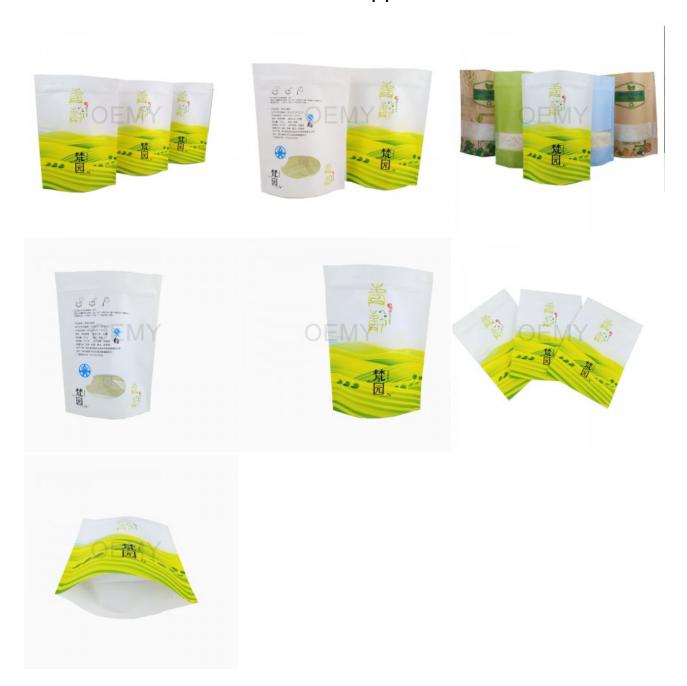

#### **Product Description**

ECO friendly material stand up packaging kraft paper bags for tea leaves packing

This is not just a simple packaging bags for your products. This is the carrier of your company's brand, mobile advertising, value communication. The most importance is that it is environmentally friendly

- 1.ECO friendly material stand up packaging kraft paper bags for tea leaves packing.
- 2. This is not just a simple packaging bags for your products. This is the carrier of your company's brand, mobile advertising, value communication. The most importance is that it is environmentally friendly.

The Feature Pictures of Biodegradable Packaging Bags

Strong tensile. The packaging bag with good tear resistance and durable

Excellent waterproof performance

The bag is waterproof and moisture-proof, and it is easy to cope with the low temperature and wet

The special feature of the biodegradable packaging bags

1. The tightly zipper, made of PLA, which can be opened and closed repeatedly,

Guarantee the tightness of the bag. Can be degraded in the soil

- 2. Precise text printing, clear color pattern printing
- 3. Excellent waterproof performance

The bag is waterproof and moisture-proof, and it is easy to cope with the low temperature and wet season.

- 4. High quality Kraft paper, biodegradable PLA+PBAT film, it's environmentally friendly and great value
- 5.Strong stand- up bottom, with large carrying capacity
- 6.Strong tensile. The packaging bag with good tear resistance and durable
- 7.Transparent window, personalized design, can be designed into various shapes, no glue, dust-proof