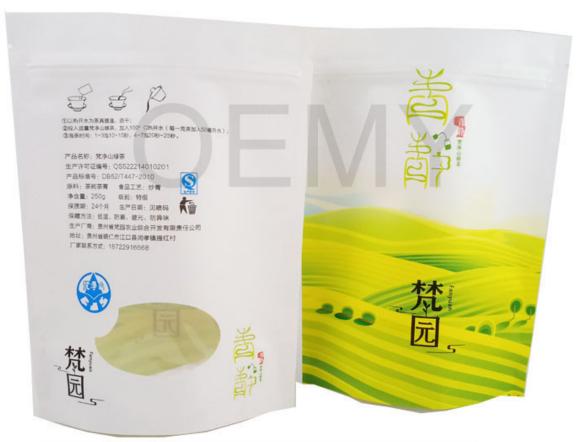

www.oempackagingbag.com

Clear color pattern printing

①以热开水为茶具提温, 沥干;

②投入适量梵净山绿茶,加入100°C热开水(每一克茶加入50毫升水); ③泡茶时间:1~3泡10~15秒,4~7泡20秒~25秒。

产品名称: 梵净山绿茶

生产许可证编号: QS522214010201

产品标准号: DB52/T447-2010

原料: 茶树茶青 食品工艺: 炒青

净含量: 250g 级别: 特级

保质期: 24个月 生产日期: 见喷码

保藏方法: 低温、防潮、避光、防异味

生产厂商: 贵州省梵园农业综合开发有限责任公司

地址: 贵州省铜仁市江口县闵孝镇提红村

厂家联系方式: 18722916668

Precise text printing

Transparent window, personalized design, can be designed into various shapes no glue, dust-proof