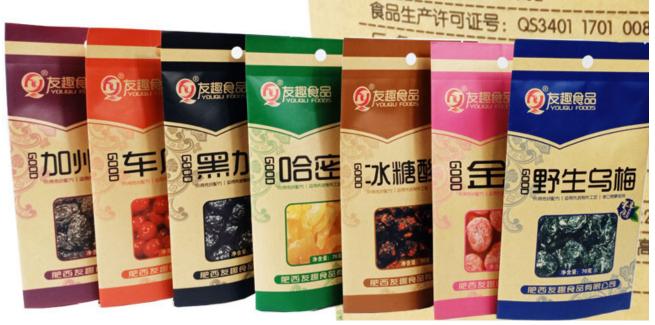

The Application of packaging bags

- 1.Biodegradable packaging bags are environmentally friendly bags that are very versatile. Mainly used for packaging: coffee bean,coffee powder ,Tea leaves, Rice, dried fruit, snack food, dried meat, whole grains, tea ,etc.
- 2.It's time to change your plastic packaging bags to biodegradable packaging bags. Less pollution to the environment, more green to the world.