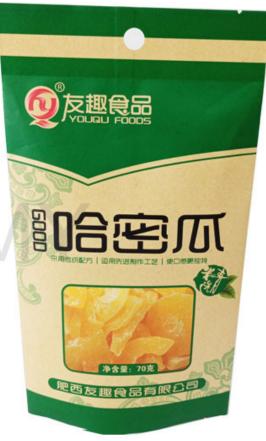

Professional color printing without overflow

配料: 哈密瓜、白砂糖。 食品添加剂: 柠檬酸、甜蜜素、 甜菊糖苷、糖精钠、日落黄、 苋菜红、山梨酸钾、苯甲酸钠、 乙基麦芽酚、食用香精。 产品类型: 凉果类 保 质期: 阴凉干燥处12个月 储存方法: 置于阴凉干燥避光处, 避免阳光直射 产品标准号: GB/T10782 食品生产许可证品

High quality Kraft paper, biodegradable PLA+PBAT film, it's environmentally friendly and great value