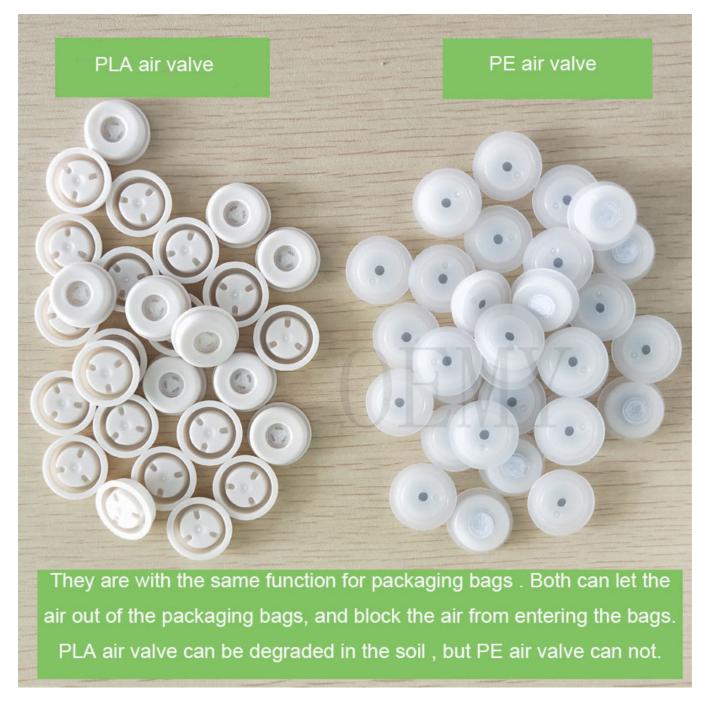

The Picture of biodegradable valve for the packaging bags

1.In the market, 99.9% of the air valves are made of PE plastic, and it takes 1000 years to completely degrade. It is a great harm to the environment. However, the PLA air valve is made of plant material and can be degraded in the soil within 2-3 years. Become water and carbon dioxide absorbed by plants.

2.It is technically difficult to make an air valve from PLA. This technology is in the hands of a very small number of manufacturers, OEMY company is one of them.