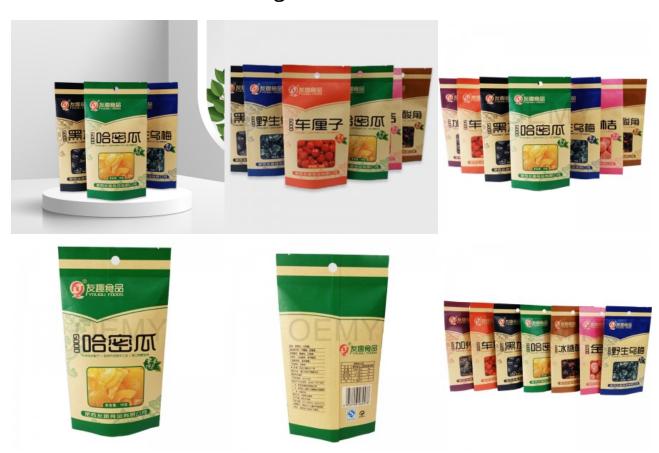

# China manufacturer of colorful printing kraft paper packaging bags for dried food

**Product Description** 

China manufacturer of colorful printing kraft paper packaging bags for dried food

This is not just a simple packaging bags for your dried food. This is the carrier of your company's brand, mobile advertising, value communication to your customers. The most importance is that it is environmentally friendly.

- 1. China manufacturer of colorful printing kraft paper packaging bags for dried food
- 2. This is not just a simple packaging bags for your dried food. This is the carrier of your company's brand, mobile advertising and value communication to your customers. The most importance is that it is environmentally friendly.
- 3. Because we know its value, we make every packaging bag with our hearts.