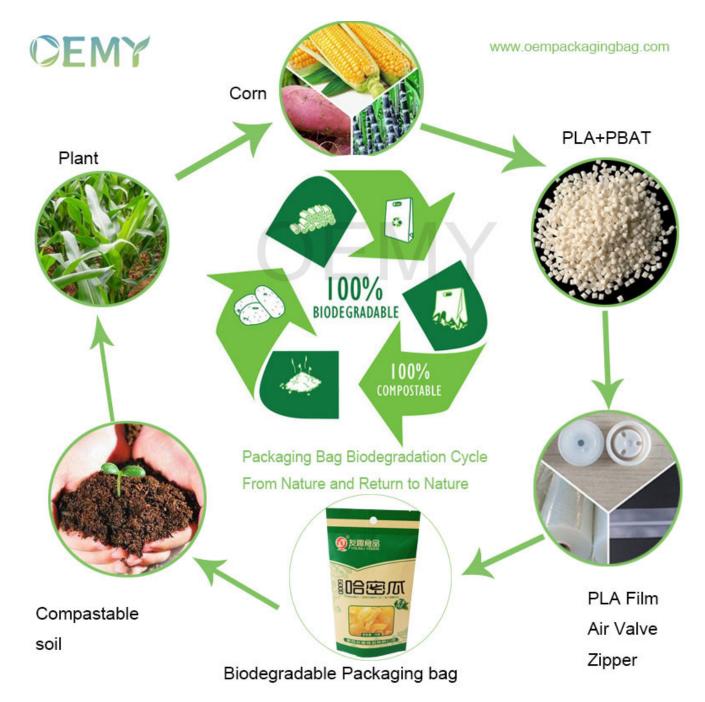

- 1. The packaging bags made of PLA+PBAT+Kraft paper, which is compostable materials.
- 2. When the packaging bag completes its commercial role, they can be degraded into soil in a year and absorbed by plants. It's really come from nature and return to nature.
- 3.No more pollution to the environment. The world will become better and better.

A: Quality and 100% biodegradable bags is our culture, we attach great importance to quality control from the very beginning of manufacturing, using 100% biodegradable material to make packaging bags, such us PLA, PBAT etc.