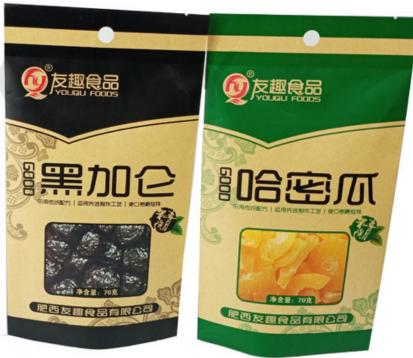

Professional color printing without overflow

配料: 哈密瓜、白砂糖。 食品添加剂: 柠檬酸、甜蜜素、 甜菊糖苷、糖精钠、日落黄、 苋菜红、山梨酸钾、苯甲酸钠、 乙基麦芽酚、食用香精。 产品类型: 凉果类 保 质期: 阴凉干燥处12个月 储存方法: 置于阴凉干燥避光处, 避免阳光直射 产品标准号: GB/T10782 食品生产许可证品

High quality Kraft paper, biodegradable PLA+PBAT film, it's environmentally friendly and great value