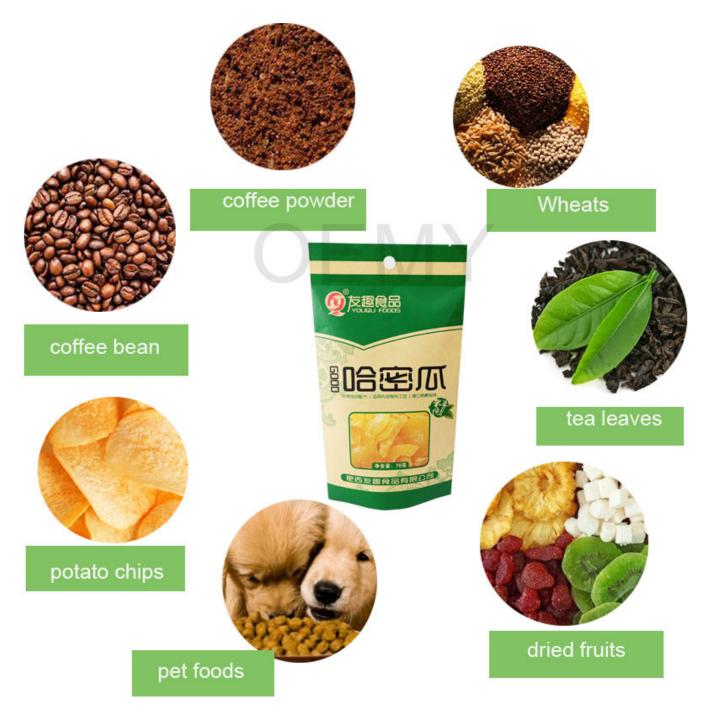

The Application of packaging bags

- 1.Biodegradable packaging bags are environmentally friendly bags that are very versatile. Mainly used for packaging: coffee bean,coffee powder ,Tea leaves, Rice, dried fruit, snack food, dried meat, whole grains, tea ,etc.
- 2.It's time to change your plastic packaging bags to biodegradable packaging bags. Less pollution to the environment, more green to the world.