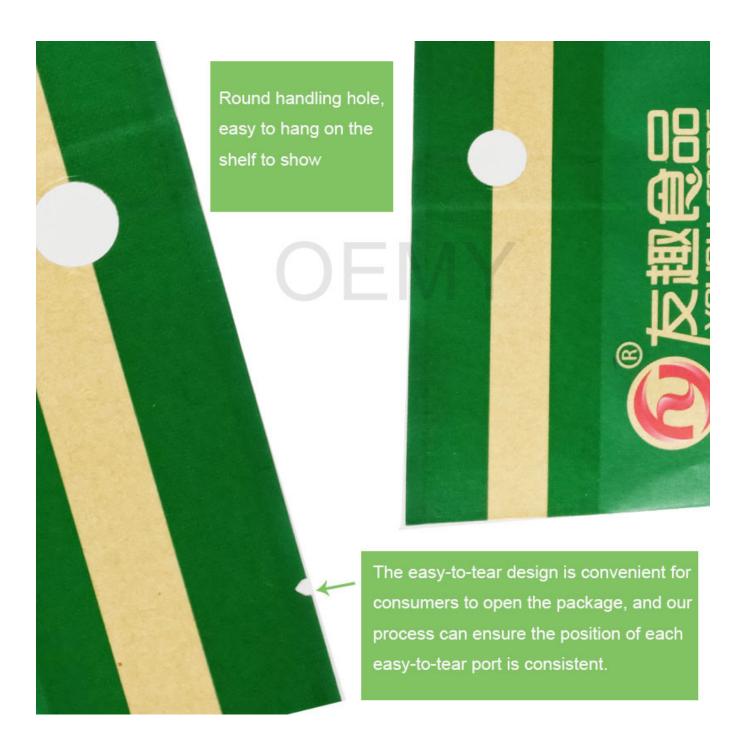

- 1. Accurate text printing, correctly delivering advertising information
- Professional color printing without overflow
- 2. Round handling hole, easy to hang on the shelf to show
- 3. The middle seal design is beautiful and the cost is lower.

- 4.The easy-to-tear design is convenient for consumers to open the package, and our process can ensure the position of each easy-to-tear port is consistent.
- 5.Strong tensile. The packaging bag with good tear resistance and durable
- 6. High quality Kraft paper, biodegradable PLA+PBAT film, it's environmentally friendly and great value
- 7.Excellent waterproof performance