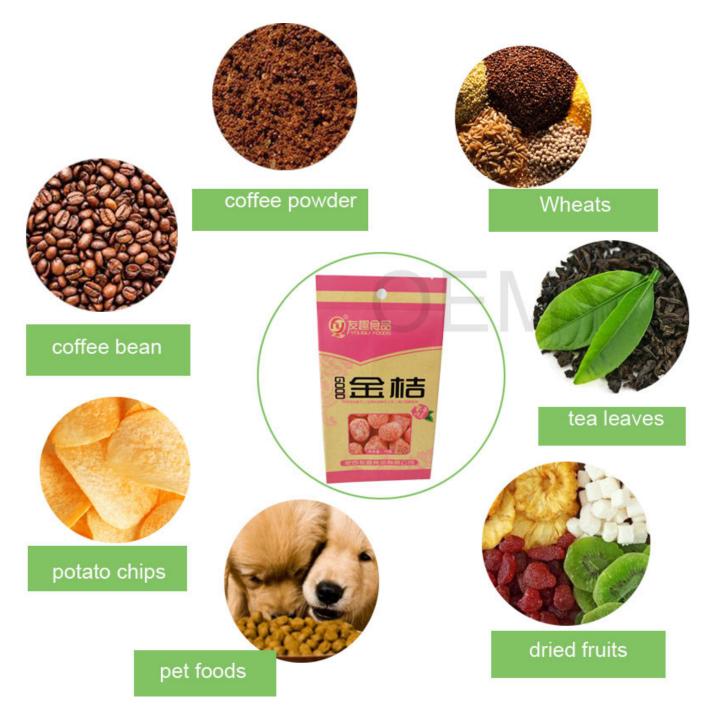

The Application of packaging bags

- 1.Biodegradable packaging bags are environmentally friendly bags that are very versatile. Mainly used for packaging: coffee bean,coffee powder ,Tea leaves, Rice, dried fruit, snack food, dried meat, whole grains, tea ,etc.
- 2.It's time to change your plastic packaging bags to biodegradable packaging bags. Less pollution to the environment, more green to the world.