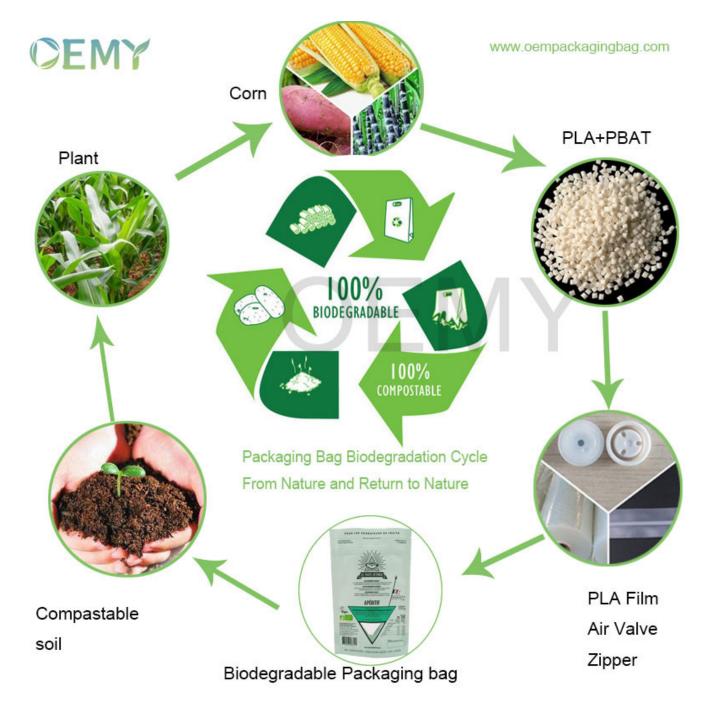

- 1. The packaging bags made of PLA+PBAT+white Kraft paper, which is compostable materials.
- 2. When the packaging bag completes its commercial role, they can be degraded into soil in a year and absorbed by plants. It's really come from nature and return to nature.
- 3.No more pollution to the environment. The world will become better and better.

The Picture of biodegradable valve for the packaging bags

1.In the market, 99.9% of the air valves are made of PE plastic, and it takes 1000 years to completely degrade. It is a great harm to the environment. However, the PLA air valve is made of plant material and can be degraded in the soil within 2-3 years. Become water and carbon dioxide absorbed by plants.

2.It is technically difficult to make an air valve from PLA. This technology is in the hands of a very small number of manufacturers, OEMY company is one of them.

The recommended size of side packaging bags

The Application of packaging bags

- 1.Biodegradable packaging bags are environmentally friendly bags that are very versatile. Mainly used for packaging: coffee bean,coffee powder ,Tea leaves, Rice, dried fruit, snack food, dried meat, whole grains, tea ,etc.
- 2.It's time to change your plastic packaging bags to biodegradable packaging bags. Less pollution to the environment, more green to the world.