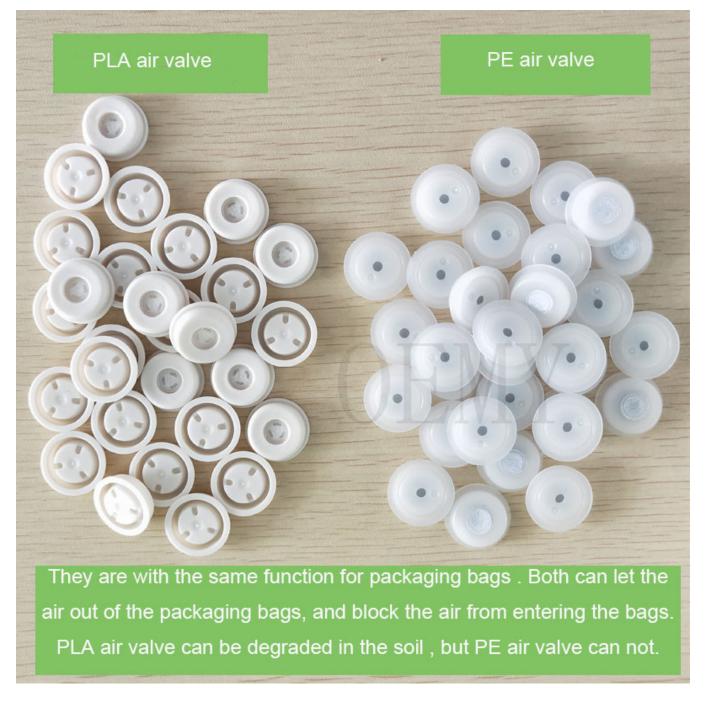

The Picture of biodegradable valve for the packaging bags

1.In the market, 99.9% of the air valves are made of PE plastic, and it takes 1000 years to completely degrade. It is a great harm to the environment. However, the PLA air valve is made of plant material and can be degraded in the soil within 2-3 years. Become water and carbon dioxide absorbed by plants.

2.It is technically difficult to make an air valve from PLA. This technology is in the hands of a very small number of manufacturers, OEMY company is one of them.

The recommended size of side packaging bags