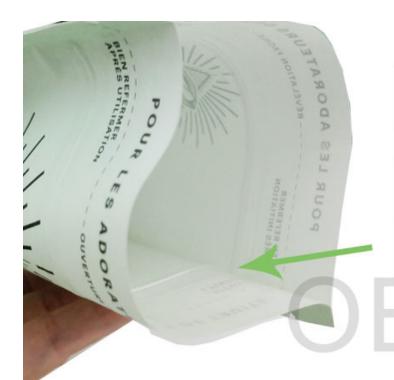

The Feature Pictures of Biodegradable Packaging Bags

The tightly zipper, made of PLA, which can be opened and closed repeatedly,

Guarantee the tightness of the bag. Can be degraded in the soil

The easy-to-tear
design is convenient
for consumers to open
the package, and our
process can ensure the
position of each
easy-to-tear port is
consistent

No matter what shape of the transparent window, we can help you achieve any special requirements with our profession

3. The easy-to-tear design is convenient for consumers to open the package, and our process can

ensure the position of each easy-to-tear port is consistent.

4. The tightly zipper, made of PLA, which can be opened and closed repeatedly,

Guarantee the tightness of the bag. Can be degraded in the soil