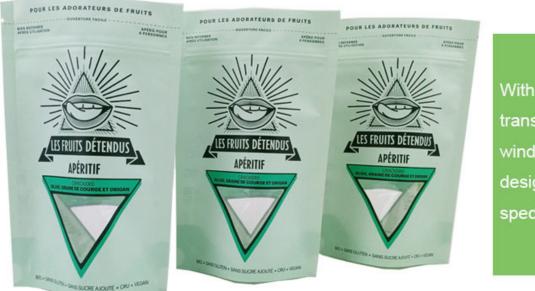

No matter what shape of the transparent window, we can help you achieve any special requirements with our profession

With triangle transparent window, special design show your special brand.

High quality ECO friendly packaging bags for nuts packing. No more pollution to the environment, more clean to the world.