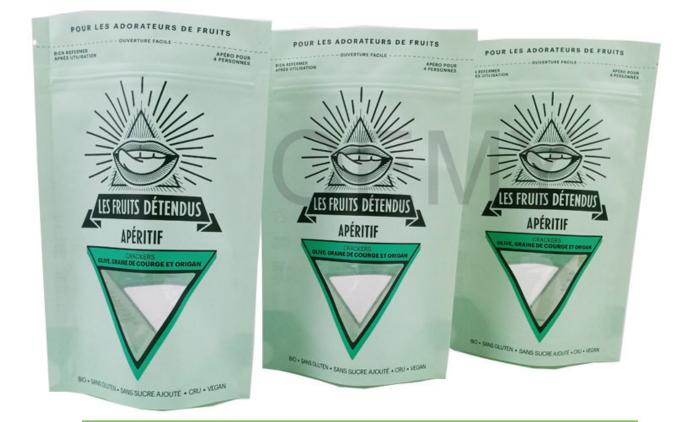

# POUR LES ADORATEURS DE FRUITS - RÉVÉLATION FACILE BIEN REFERMER APRÈS INITIATION APÉRO POUR 4 FIDÈLES

RUITS DETENDU

QUI SOMMES-NOUS ? des adorateurs de fruits ! Sain

gourr

La société secrète

Strong stand- up bottom, with large carrying capacity. keep every pouch standing up like trained soldier

No matter what shape of the transparent window, we can help you achieve any special requirements with our profession

With triangle transparent window, special design show your special brand.

High quality ECO friendly packaging bags for nuts packing. No more pollution to the environment, more clean to the world.

Professional color printing without any overflow

2.With triangle transparent window, special design show your special brand.

No matter what shape of the transparent window, we can help you achieve any special requirements with our profession