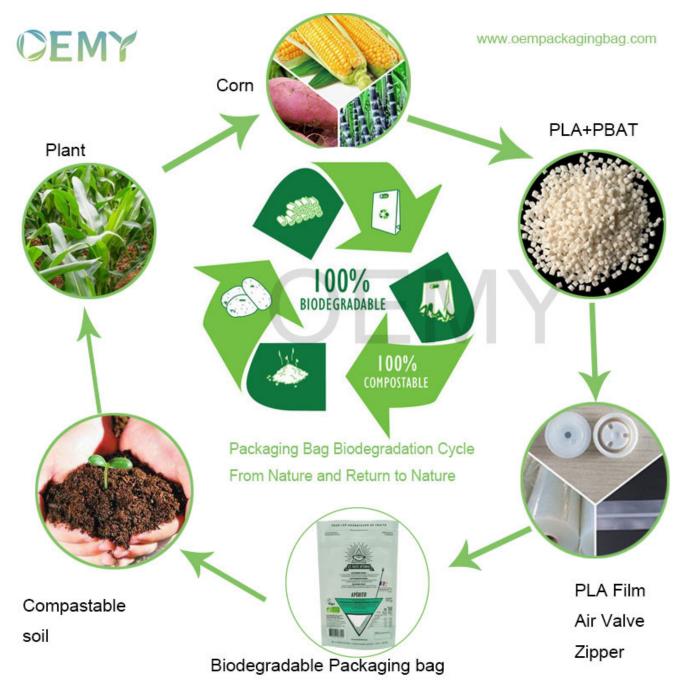

3.Because we know its value, we make every packaging bag with our hearts.

1. The packaging bags made of PLA+PBAT+white Kraft paper, which is compostable materials.

2.When the packaging bag completes its commercial role, they can be degraded into soil in a year and absorbed by plants. It's really come from nature and return to nature.

3.No more pollution to the environment. The world will become better and better.

The detail data of the biodegradable packaging bags

| Item:           | Professional manufacturer of fully biodegradable nuts packaging bags |  |  |  |
|-----------------|----------------------------------------------------------------------|--|--|--|
| Size&Thickness: | Custom based on your requirement                                     |  |  |  |
| Ink type:       | Eco-friendly Food Grade Soy Ink                                      |  |  |  |
|                 |                                                                      |  |  |  |

The Application of packaging bags

1.Biodegradable packaging bags are environmentally friendly bags that are very versatile. Mainly used for packaging: coffee bean,coffee powder ,Tea leaves, Rice, dried fruit, snack food, dried meat, whole grains, tea ,etc.