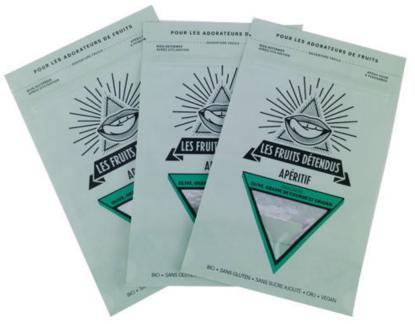

# POUR LES ADORATEURS DE FRUITS - RÉVÉLATION FACILE BIEN REFERMER APRÈS INITIATION APÉRO POUR 4 FIDÈLES

RUITS DETENDU

QUI SOMMES-NOUS ? des adorateurs de fruits ! Sain

gourr

La société secrète

Strong stand- up bottom, with large carrying capacity. keep every pouch standing up like trained soldier

No matter what shape of the transparent window, we can help you achieve any special requirements with our profession

With triangle transparent window, special design show your special brand.

High quality ECO friendly packaging bags for nuts packing. No more pollution to the environment, more clean to the world.