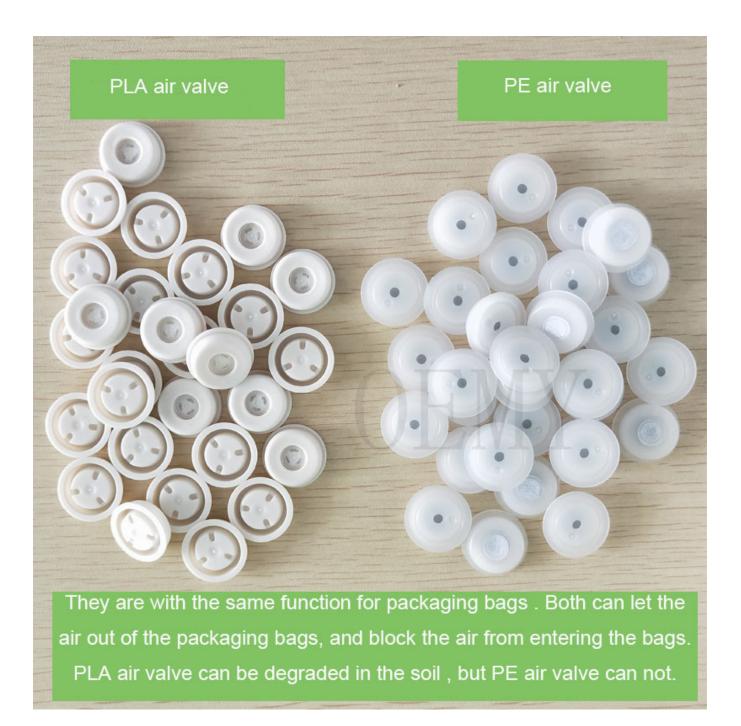

9.High quality ECO friendly packaging bags for nuts packing. No more pollution to the environment, more clean to the world.

The Picture of biodegradable valve for the packaging bags

1.In the market, 99.9% of the air valves are made of PE plastic, and it takes 1000 years to completely degrade. It is a great harm to the environment. However, the PLA air valve is made of plant material and can be degraded in the soil within 2-3 years. Become water and carbon dioxide absorbed by plants.

2.It is technically difficult to make an air valve from PLA. This technology is in the hands of a very small number of manufacturers, OEMY company is one of them.

The recommended size of side packaging bags