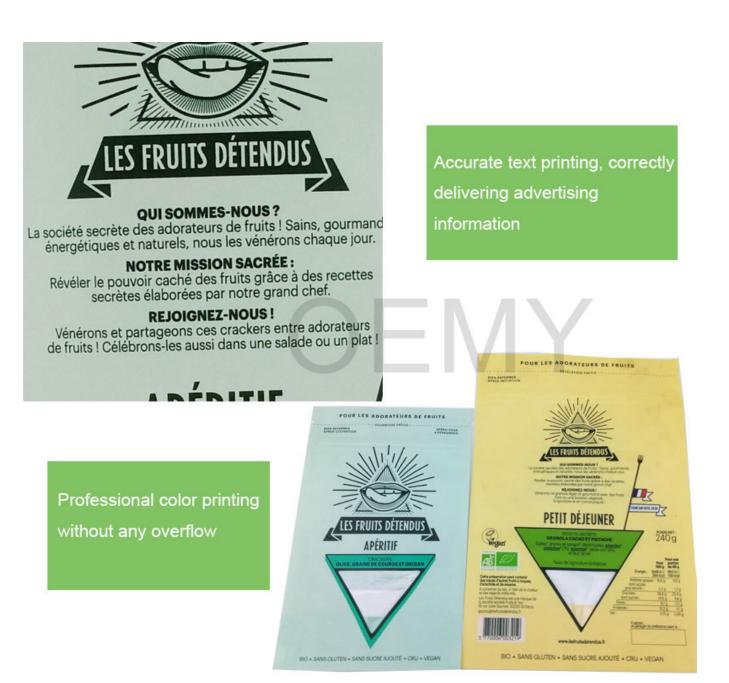

High quality white Kraft paper, biodegradable PLA+PBAT film, it's environmentally friendly and great value

The special feature of the biodegradable packaging bags for dried food.

1.Accurate text printing, correctly delivering advertising information

Professional color printing without any overflow

2.With triangle transparent window, special design show your special brand.

No matter what shape of the transparent window, we can help you achieve any special requirements with our profession