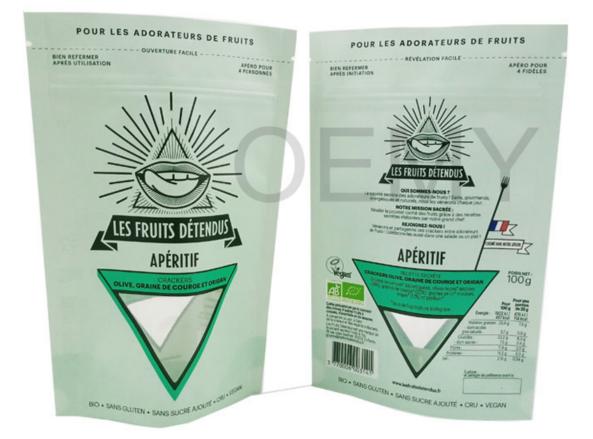

High quality white Kraft paper, biodegradable PLA+PBAT film, it's environmentally friendly and great value

The special feature of the biodegradable packaging bags for dried food.

1.Accurate text printing, correctly delivering advertising information

Professional color printing without any overflow

2.With triangle transparent window, special design show your special brand.

No matter what shape of the transparent window, we can help you achieve any special requirements with our profession

3. The easy-to-tear design is convenient for consumers to open the package, and our process can

ensure the position of each easy-to-tear port is consistent.

4. The tightly zipper, made of PLA, which can be opened and closed repeatedly,