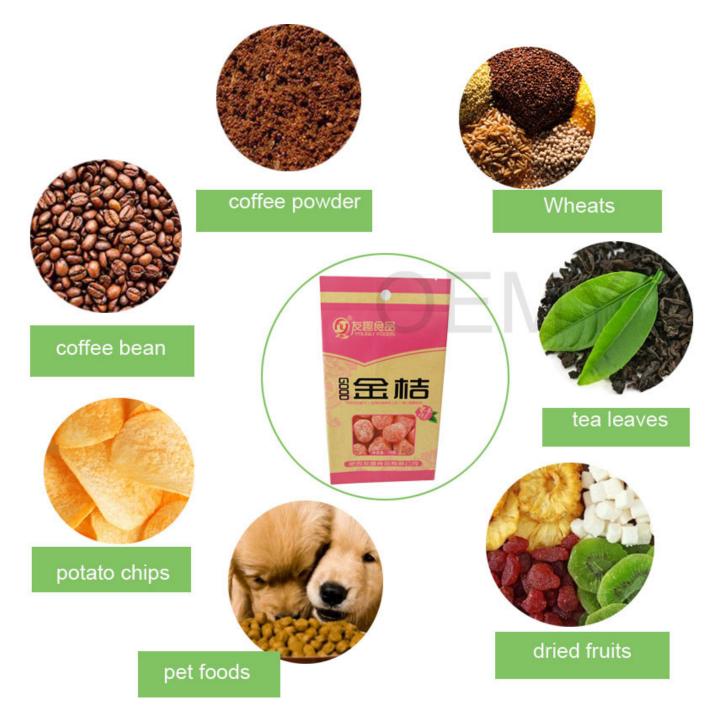

The Application of packaging bags

1.Biodegradable packaging bags are environmentally friendly bags that are very versatile. Mainly used for packaging: coffee bean,coffee powder ,Tea leaves, Rice, dried fruit, snack food, dried meat, whole grains, tea ,etc.