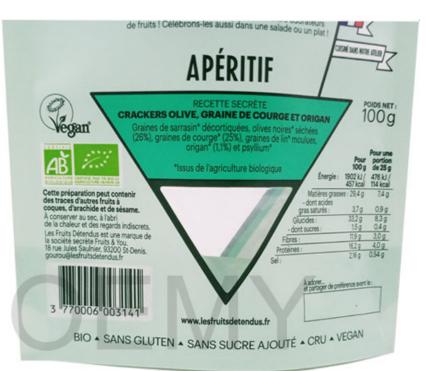

High quality white Kraft paper, biodegradable PLA+PBAT film, it's environmentally friendly and great value

The special feature of the biodegradable packaging bags for dried food.

1.Accurate text printing, correctly delivering advertising information

Professional color printing without any overflow

2.With triangle transparent window, special design show your special brand.

No matter what shape of the transparent window, we can help you achieve any special requirements with our profession