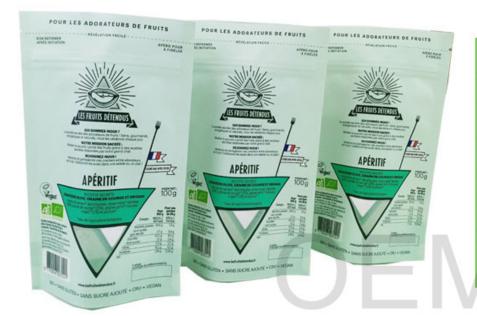

The Feature Pictures of Biodegradable Packaging Bags

The tightly zipper, made of PLA, which can be opened and closed repeatedly, Guarantee the tightness of the

ADOR

20

bag. Can be degraded in the soil

The easy-to-tear design is convenient for consumers to open the package, and our process can ensure the position of each easy-to-tear port is consistent.

# POUR LES ADORATEURS DE FRUITS - RÉVÉLATION FACILE BIEN REFERMER APRÈS INITIATION APÉRO POUR 4 FIDÈLES

RUITS DETENDU

QUI SOMMES-NOUS ? des adorateurs de fruits ! Sain

gourr

La société secrète

Strong stand- up bottom, with large carrying capacity. keep every pouch standing up like trained soldier

No matter what shape of the transparent window, we can help you achieve any special requirements with our profession

With triangle transparent window, special design show your special brand.

High quality ECO friendly packaging bags for nuts packing. No more pollution to the environment, more clean to the world.