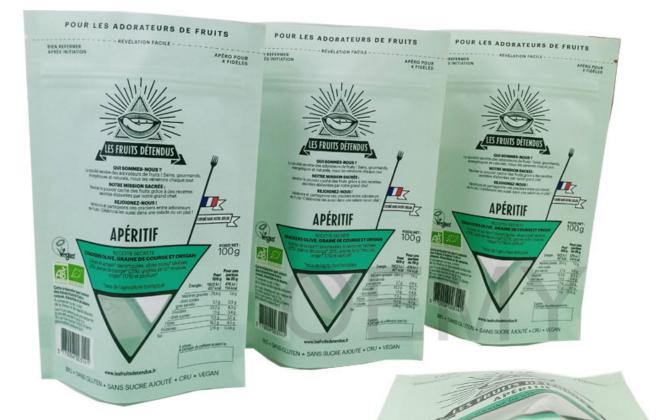

# POUR LES ADORATEURS DE FRUITS - RÉVÉLATION FACILE BIEN REFERMER APRÈS INITIATION APÉRO POUR 4 FIDÈLES

RUITS DETENDU

QUI SOMMES-NOUS ? des adorateurs de fruits ! Sain

gourr

La société secrète

Strong stand- up bottom, with large carrying capacity. keep every pouch standing up like trained soldier