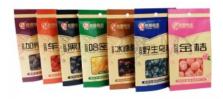

The Application of packaging bags

- 1.Biodegradable packaging bags are environmentally friendly bags that are very versatile. Mainly used for packaging: coffee bean,coffee powder ,Tea leaves, Rice, dried fruit, snack food, dried meat, whole grains, tea ,etc.
- 2.It's time to change your plastic packaging bags to biodegradable packaging bags. Less pollution to the environment, more green to the world.