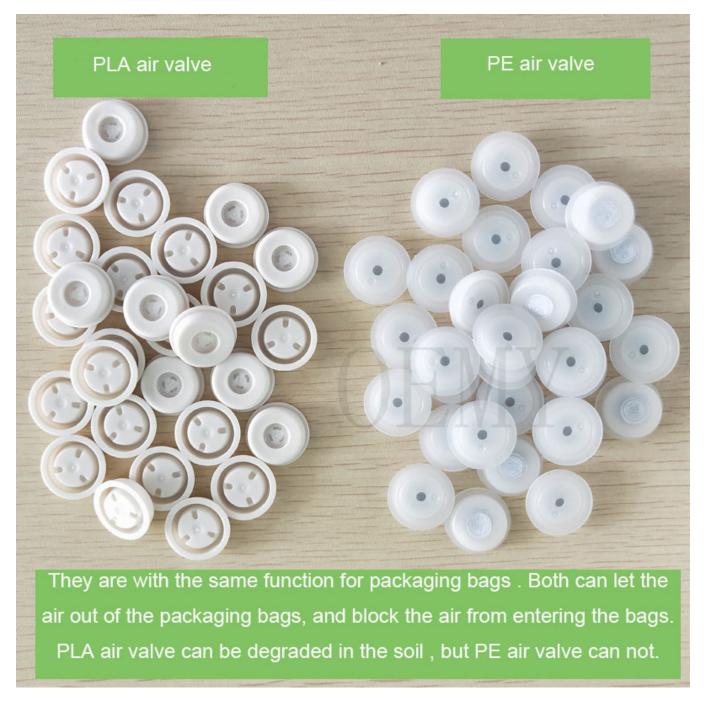

The Picture of biodegradable valve for the packaging bags

1.In the market, 99.9% of the air valves are made of PE plastic, and it takes 1000 years to completely degrade. It is a great harm to the environment. However, the PLA air valve is made of plant material and can be degraded in the soil within 2-3 years. Become water and carbon dioxide absorbed by plants.

2.It is technically difficult to make an air valve from PLA. This technology is in the hands of a very small number of manufacturers, OEMY company is one of them.

The recommended size of side packaging bags