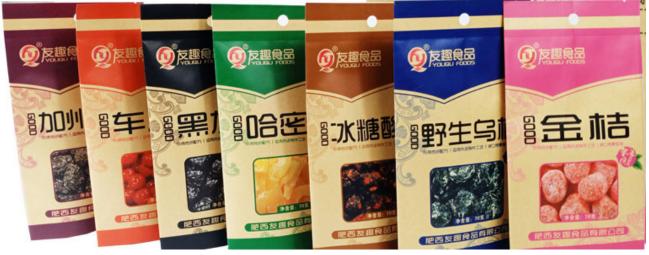

#### China factory of dried fruit packaging bags

This is not just a simple packaging bags for your dried fruit. This is the carrier of your company's brand, mobile advertising and value communication to your customers. The most importance is that it is environmentally friendly.

- 1. China factory of dried fruit packaging back sealed bags
- 2. This is not just a simple packaging bags for your dried fruit. This is the carrier of your company's brand, mobile advertising and value communication to your customers. The most importance is that it is environmentally friendly.
- 3. Because we know its value, we make every packaging bag with our hearts.