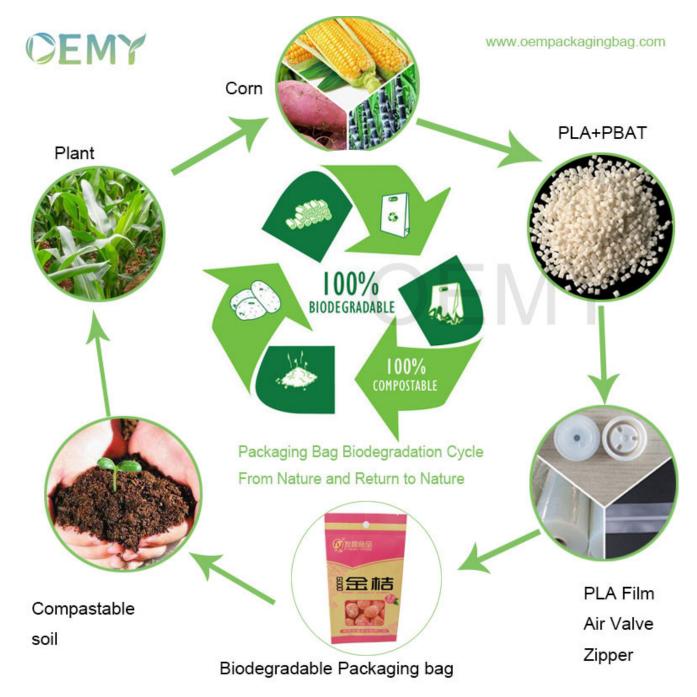

- 1. The packaging bags made of PLA+PBAT+Kraft paper, which is compostable materials.
- 2. When the packaging bag completes its commercial role, they can be degraded into soil in a year and absorbed by plants. It's really come from nature and return to nature.
- 3.No more pollution to the environment. The world will become better and better.

The Picture of biodegradable valve for the packaging bags

1.In the market, 99.9% of the air valves are made of PE plastic, and it takes 1000 years to completely degrade. It is a great harm to the environment. However, the PLA air valve is made of plant material and can be degraded in the soil within 2-3 years. Become water and carbon dioxide absorbed by plants.

2.It is technically difficult to make an air valve from PLA. This technology is in the hands of a very small number of manufacturers, OEMY company is one of them.

The recommended size of side packaging bags