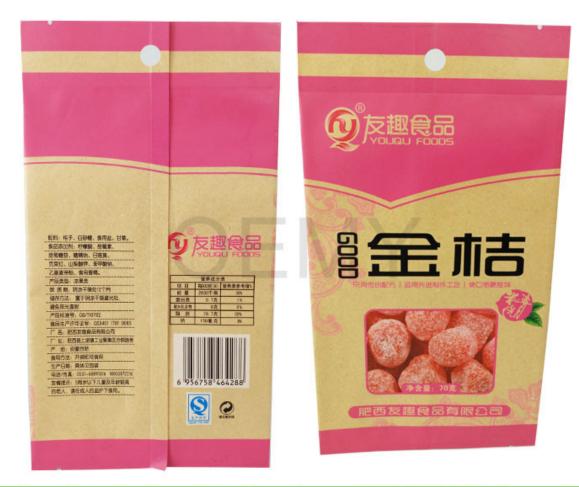

#### China factory of dried fruit packaging bags

This is not just a simple packaging bags for your dried fruit. This is the carrier of your company's brand, mobile advertising and value communication to your customers. The most importance is that it is environmentally friendly.

- 1. China factory of dried fruit packaging back sealed bags
- 2. This is not just a simple packaging bags for your dried fruit. This is the carrier of your company's brand, mobile advertising and value communication to your customers. The most importance is that it is environmentally friendly.
- 3. Because we know its value, we make every packaging bag with our hearts.

Accurate text printing, correctly delivering advertising information

Professional color printing without any overflow 配料:桔子、白砂糖、食用盐、甘草。 食品添加剂: 柠檬酸、甜蜜素、 甜菊糖苷、糖精钠、日落黄、 苋菜红、山梨酸钾、苯甲酸钠、 乙基麦芽酚、食用香精。 产品类型: 凉果类 保 质期: 阴凉干燥处12个月 储存方法: 置于阴凉干燥避光处, 避免阳光直射 产品标准号: GB/T10782 食品生产许可证号: QS3401 1701 008. 厂名: 肥西友趣食品有限公司 厂 址: 肥西县上派镇工业聚集区合铜路 产 地:安徽合肥 食用方法: 开袋即可食用 牛产日期: 具体见包装 电话/传真: 0551-68891516 180551722 长峰坦宗 (国型以下川畲及午龄较喜