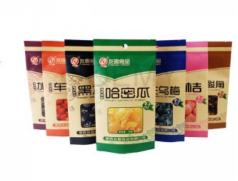

The Application of packaging bags

- 1.Biodegradable packaging bags are environmentally friendly bags that are very versatile. Mainly used for packaging: coffee bean,coffee powder ,Tea leaves, Rice, dried fruit, snack food, dried meat, whole grains, tea ,etc.
- 2.It's time to change your plastic packaging bags to biodegradable packaging bags. Less pollution to the environment, more green to the world.