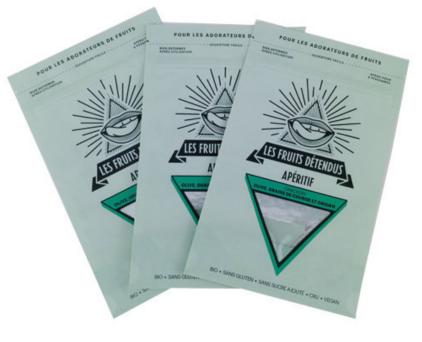

With triangle transparent window, special design show your special brand.

QUI SOMMES-NOUS?

La société secrète des adorateurs de fruits! Sains, gourmand énergétiques et naturels, nous les vénérons chaque jour.

The special feature of the biodegradable packaging bags for dried food.

1. Accurate text printing, correctly delivering advertising information

Professional color printing without any overflow

2. With triangle transparent window, special design show your special brand.