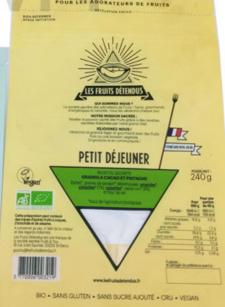

The Application of packaging bags

- 1.Biodegradable packaging bags are environmentally friendly bags that are very versatile. Mainly used for packaging: coffee bean,coffee powder ,Tea leaves, Rice, dried fruit, snack food, dried meat, whole grains, tea ,etc.
- 2.It's time to change your plastic packaging bags to biodegradable packaging bags. Less pollution to the environment, more green to the world.