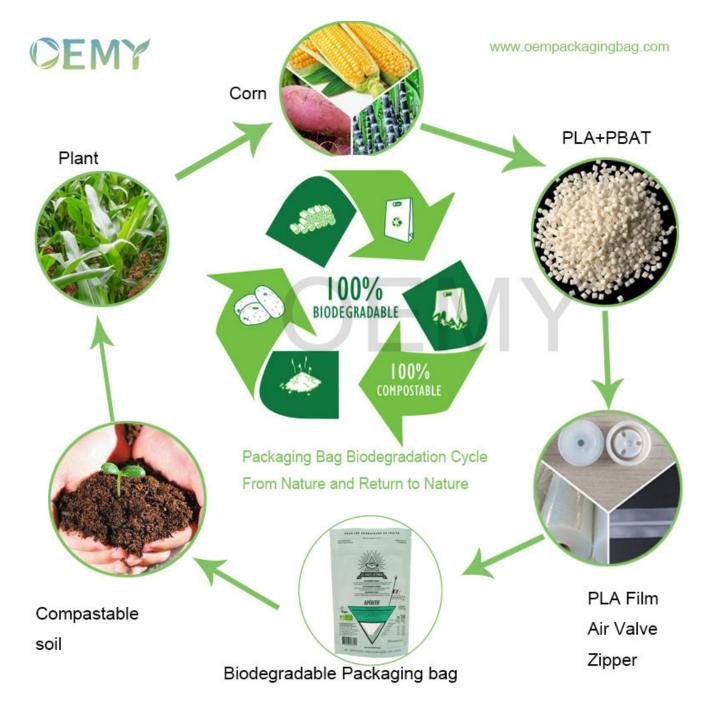

- 1. The packaging bags made of PLA+PBAT+white Kraft paper, which is compostable materials.
- 2. When the packaging bag completes its commercial role, they can be degraded into soil in a year and absorbed by plants. It's really come from nature and return to nature.
- 3.No more pollution to the environment. The world will become better and better.

The detail data of the biodegradable packaging bags

| Item:                                     | Professional manufacturer of fully biodegradable nuts packaging bags |  |  |
|-------------------------------------------|----------------------------------------------------------------------|--|--|
| Size&Thickness:                           | Custom based on your requirement                                     |  |  |
| Ink type: Eco-friendly Food Grade Soy Ink |                                                                      |  |  |
|                                           |                                                                      |  |  |

| Material:        | PLA+PBAT+ Kraft paper                                                                                                                                                                                                                                                                                                                                                                                                                                                                                                                                                                                                                                                                                                                                                                                                                                                                                                                                                                                                                                                                                                                                                                                                                                                                                                                                                                                                                                                                                                                                                                                                                                                                                                                                                                                                                                                                                                                                                                                                                                                                                                        |  |  |  |  |  |
|------------------|------------------------------------------------------------------------------------------------------------------------------------------------------------------------------------------------------------------------------------------------------------------------------------------------------------------------------------------------------------------------------------------------------------------------------------------------------------------------------------------------------------------------------------------------------------------------------------------------------------------------------------------------------------------------------------------------------------------------------------------------------------------------------------------------------------------------------------------------------------------------------------------------------------------------------------------------------------------------------------------------------------------------------------------------------------------------------------------------------------------------------------------------------------------------------------------------------------------------------------------------------------------------------------------------------------------------------------------------------------------------------------------------------------------------------------------------------------------------------------------------------------------------------------------------------------------------------------------------------------------------------------------------------------------------------------------------------------------------------------------------------------------------------------------------------------------------------------------------------------------------------------------------------------------------------------------------------------------------------------------------------------------------------------------------------------------------------------------------------------------------------|--|--|--|--|--|
| Feature:         | 1).Safety Food Grade material & Perfect Printing                                                                                                                                                                                                                                                                                                                                                                                                                                                                                                                                                                                                                                                                                                                                                                                                                                                                                                                                                                                                                                                                                                                                                                                                                                                                                                                                                                                                                                                                                                                                                                                                                                                                                                                                                                                                                                                                                                                                                                                                                                                                             |  |  |  |  |  |
|                  | 2).Great to prevent leakage, excellent Moisture-Proof                                                                                                                                                                                                                                                                                                                                                                                                                                                                                                                                                                                                                                                                                                                                                                                                                                                                                                                                                                                                                                                                                                                                                                                                                                                                                                                                                                                                                                                                                                                                                                                                                                                                                                                                                                                                                                                                                                                                                                                                                                                                        |  |  |  |  |  |
|                  | 3).Strong sealing Bottom & Good Display Effect                                                                                                                                                                                                                                                                                                                                                                                                                                                                                                                                                                                                                                                                                                                                                                                                                                                                                                                                                                                                                                                                                                                                                                                                                                                                                                                                                                                                                                                                                                                                                                                                                                                                                                                                                                                                                                                                                                                                                                                                                                                                               |  |  |  |  |  |
| Certificates:    | FSSC22000,SGS etc FDA certificate can also be made if necessary                                                                                                                                                                                                                                                                                                                                                                                                                                                                                                                                                                                                                                                                                                                                                                                                                                                                                                                                                                                                                                                                                                                                                                                                                                                                                                                                                                                                                                                                                                                                                                                                                                                                                                                                                                                                                                                                                                                                                                                                                                                              |  |  |  |  |  |
| Style Options:   | Flat Bottom , Stand up , side gusset , Zipper Top, With or without Window,                                                                                                                                                                                                                                                                                                                                                                                                                                                                                                                                                                                                                                                                                                                                                                                                                                                                                                                                                                                                                                                                                                                                                                                                                                                                                                                                                                                                                                                                                                                                                                                                                                                                                                                                                                                                                                                                                                                                                                                                                                                   |  |  |  |  |  |
|                  | Euro Hole , etc.                                                                                                                                                                                                                                                                                                                                                                                                                                                                                                                                                                                                                                                                                                                                                                                                                                                                                                                                                                                                                                                                                                                                                                                                                                                                                                                                                                                                                                                                                                                                                                                                                                                                                                                                                                                                                                                                                                                                                                                                                                                                                                             |  |  |  |  |  |
| Sealing & Handle | Heat Seal                                                                                                                                                                                                                                                                                                                                                                                                                                                                                                                                                                                                                                                                                                                                                                                                                                                                                                                                                                                                                                                                                                                                                                                                                                                                                                                                                                                                                                                                                                                                                                                                                                                                                                                                                                                                                                                                                                                                                                                                                                                                                                                    |  |  |  |  |  |
| Surface Handling | Embossing                                                                                                                                                                                                                                                                                                                                                                                                                                                                                                                                                                                                                                                                                                                                                                                                                                                                                                                                                                                                                                                                                                                                                                                                                                                                                                                                                                                                                                                                                                                                                                                                                                                                                                                                                                                                                                                                                                                                                                                                                                                                                                                    |  |  |  |  |  |
| Printing:        | Copperplate printing,Offset printing                                                                                                                                                                                                                                                                                                                                                                                                                                                                                                                                                                                                                                                                                                                                                                                                                                                                                                                                                                                                                                                                                                                                                                                                                                                                                                                                                                                                                                                                                                                                                                                                                                                                                                                                                                                                                                                                                                                                                                                                                                                                                         |  |  |  |  |  |
| Color:           | Up to 10 colors or No printing                                                                                                                                                                                                                                                                                                                                                                                                                                                                                                                                                                                                                                                                                                                                                                                                                                                                                                                                                                                                                                                                                                                                                                                                                                                                                                                                                                                                                                                                                                                                                                                                                                                                                                                                                                                                                                                                                                                                                                                                                                                                                               |  |  |  |  |  |
| Artwork format:  | AI,PDF,CDR,PSD,etc,                                                                                                                                                                                                                                                                                                                                                                                                                                                                                                                                                                                                                                                                                                                                                                                                                                                                                                                                                                                                                                                                                                                                                                                                                                                                                                                                                                                                                                                                                                                                                                                                                                                                                                                                                                                                                                                                                                                                                                                                                                                                                                          |  |  |  |  |  |
| MOQ:             | 10,000pcs                                                                                                                                                                                                                                                                                                                                                                                                                                                                                                                                                                                                                                                                                                                                                                                                                                                                                                                                                                                                                                                                                                                                                                                                                                                                                                                                                                                                                                                                                                                                                                                                                                                                                                                                                                                                                                                                                                                                                                                                                                                                                                                    |  |  |  |  |  |
| Price:           | Based on the product Materials, Dimension, Quantity, Printing colors andoth                                                                                                                                                                                                                                                                                                                                                                                                                                                                                                                                                                                                                                                                                                                                                                                                                                                                                                                                                                                                                                                                                                                                                                                                                                                                                                                                                                                                                                                                                                                                                                                                                                                                                                                                                                                                                                                                                                                                                                                                                                                  |  |  |  |  |  |
|                  | er customer's Requirements (Price posted for reference only )                                                                                                                                                                                                                                                                                                                                                                                                                                                                                                                                                                                                                                                                                                                                                                                                                                                                                                                                                                                                                                                                                                                                                                                                                                                                                                                                                                                                                                                                                                                                                                                                                                                                                                                                                                                                                                                                                                                                                                                                                                                                |  |  |  |  |  |
| Payment:         | T/T, Paypal,Western Union, Trade Assurance accept                                                                                                                                                                                                                                                                                                                                                                                                                                                                                                                                                                                                                                                                                                                                                                                                                                                                                                                                                                                                                                                                                                                                                                                                                                                                                                                                                                                                                                                                                                                                                                                                                                                                                                                                                                                                                                                                                                                                                                                                                                                                            |  |  |  |  |  |
|                  | 30% bag cost+100% printing cylinders charge as deposit,70% balancebefore                                                                                                                                                                                                                                                                                                                                                                                                                                                                                                                                                                                                                                                                                                                                                                                                                                                                                                                                                                                                                                                                                                                                                                                                                                                                                                                                                                                                                                                                                                                                                                                                                                                                                                                                                                                                                                                                                                                                                                                                                                                     |  |  |  |  |  |
|                  | shipment                                                                                                                                                                                                                                                                                                                                                                                                                                                                                                                                                                                                                                                                                                                                                                                                                                                                                                                                                                                                                                                                                                                                                                                                                                                                                                                                                                                                                                                                                                                                                                                                                                                                                                                                                                                                                                                                                                                                                                                                                                                                                                                     |  |  |  |  |  |
| Sample:          | 1). Free & Nice stock samples offered just freight collect                                                                                                                                                                                                                                                                                                                                                                                                                                                                                                                                                                                                                                                                                                                                                                                                                                                                                                                                                                                                                                                                                                                                                                                                                                                                                                                                                                                                                                                                                                                                                                                                                                                                                                                                                                                                                                                                                                                                                                                                                                                                   |  |  |  |  |  |
|                  | 2). Custom samples 7-15 working days (Send by Express)                                                                                                                                                                                                                                                                                                                                                                                                                                                                                                                                                                                                                                                                                                                                                                                                                                                                                                                                                                                                                                                                                                                                                                                                                                                                                                                                                                                                                                                                                                                                                                                                                                                                                                                                                                                                                                                                                                                                                                                                                                                                       |  |  |  |  |  |
|                  | 3). Refund Part/Full sample fee after deposit received                                                                                                                                                                                                                                                                                                                                                                                                                                                                                                                                                                                                                                                                                                                                                                                                                                                                                                                                                                                                                                                                                                                                                                                                                                                                                                                                                                                                                                                                                                                                                                                                                                                                                                                                                                                                                                                                                                                                                                                                                                                                       |  |  |  |  |  |
| Lead Time:       | 15-20 working days after design confirmed.                                                                                                                                                                                                                                                                                                                                                                                                                                                                                                                                                                                                                                                                                                                                                                                                                                                                                                                                                                                                                                                                                                                                                                                                                                                                                                                                                                                                                                                                                                                                                                                                                                                                                                                                                                                                                                                                                                                                                                                                                                                                                   |  |  |  |  |  |
| Port of loading: | Huangpu /Shenzhen/, or As per your requirement                                                                                                                                                                                                                                                                                                                                                                                                                                                                                                                                                                                                                                                                                                                                                                                                                                                                                                                                                                                                                                                                                                                                                                                                                                                                                                                                                                                                                                                                                                                                                                                                                                                                                                                                                                                                                                                                                                                                                                                                                                                                               |  |  |  |  |  |
| Packing:         | Export standard packaging cartons/boxes( ≤ 25Kg),as per customized packaging cartons/boxes( ≤ 25Kg),as per |  |  |  |  |  |
|                  | ng                                                                                                                                                                                                                                                                                                                                                                                                                                                                                                                                                                                                                                                                                                                                                                                                                                                                                                                                                                                                                                                                                                                                                                                                                                                                                                                                                                                                                                                                                                                                                                                                                                                                                                                                                                                                                                                                                                                                                                                                                                                                                                                           |  |  |  |  |  |
|                  |                                                                                                                                                                                                                                                                                                                                                                                                                                                                                                                                                                                                                                                                                                                                                                                                                                                                                                                                                                                                                                                                                                                                                                                                                                                                                                                                                                                                                                                                                                                                                                                                                                                                                                                                                                                                                                                                                                                                                                                                                                                                                                                              |  |  |  |  |  |