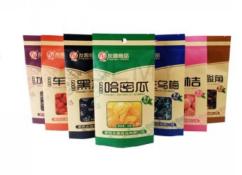

The Application of packaging bags

- 1.Biodegradable packaging bags are environmentally friendly bags that are very versatile. Mainly used for packaging: coffee bean,coffee powder ,Tea leaves, Rice, dried fruit, snack food, dried meat, whole grains, tea ,etc.
- 2.It's time to change your plastic packaging bags to biodegradable packaging bags. Less pollution to the environment, more green to the world.