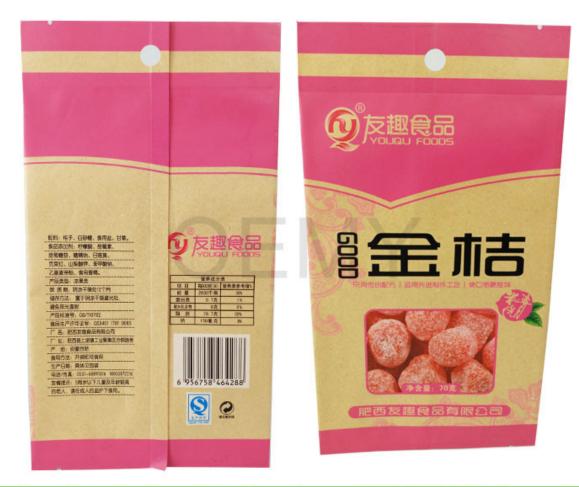

Accurate text printing, correctly delivering advertising information

Professional color printing without any overflow 配料:桔子、白砂糖、食用盐、甘草。 食品添加剂: 柠檬酸、甜蜜素、 甜菊糖苷、糖精钠、日落黄、 苋菜红、山梨酸钾、苯甲酸钠、 乙基麦芽酚、食用香精。 产品类型: 凉果类 保 质期: 阴凉干燥处12个月 储存方法: 置于阴凉干燥避光处, 避免阳光直射 产品标准号: GB/T10782 食品生产许可证号: QS3401 1701 008. 厂名: 肥西友趣食品有限公司 厂 址: 肥西县上派镇工业聚集区合铜路 产 地:安徽合肥 食用方法: 开袋即可食用 牛产日期: 具体见包装 电话/传真: 0551-68891516 180551722 长峰坦宗 (国型以下川畲及午龄较喜