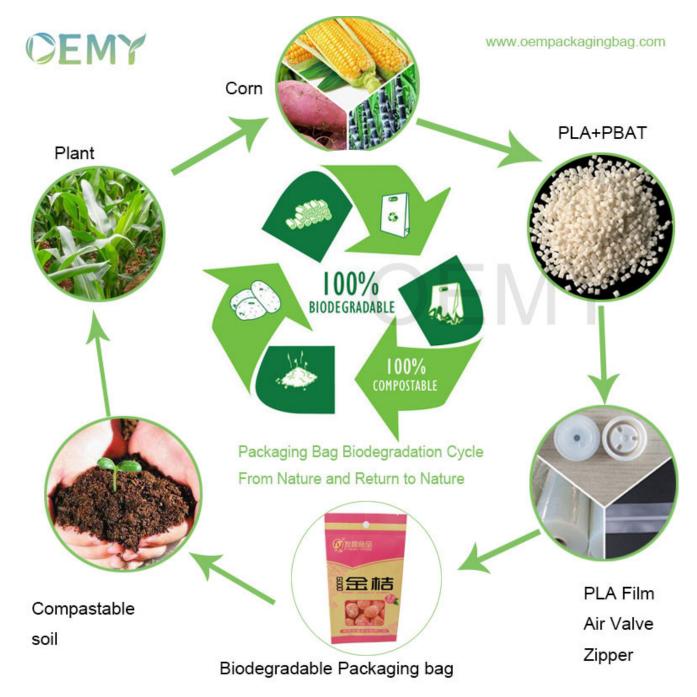

- 1. The packaging bags made of PLA+PBAT+Kraft paper, which is compostable materials.
- 2. When the packaging bag completes its commercial role, they can be degraded into soil in a year and absorbed by plants. It's really come from nature and return to nature.
- 3.No more pollution to the environment. The world will become better and better.

The detail data of the biodegradable packaging bags

| Item:           | China factory of dried fruit packaging back sealed bags |  |  |  |
|-----------------|---------------------------------------------------------|--|--|--|
| Size&Thickness: | Custom based on your requirement                        |  |  |  |
| Ink type:       | Eco-friendly Food Grade Soy Ink                         |  |  |  |
|                 |                                                         |  |  |  |

| Material:        | PLA+PBAT+ Kraft paper                                                       |  |  |  |  |  |
|------------------|-----------------------------------------------------------------------------|--|--|--|--|--|
| Feature:         | 1).Safety Food Grade material & Perfect Printing                            |  |  |  |  |  |
|                  | 2).Great to prevent leakage, excellent Moisture-Proof                       |  |  |  |  |  |
|                  | 3).Strong sealing Bottom & Good Display Effect                              |  |  |  |  |  |
| Certificates:    | FSSC22000,SGS etc FDA certificate can also be made if necessary             |  |  |  |  |  |
| Style Options:   | Flat Bottom, Stand up, side gusset, Zipper Top, With or without Window,     |  |  |  |  |  |
|                  | Euro Hole , etc.                                                            |  |  |  |  |  |
| Sealing & Handle | Heat Seal                                                                   |  |  |  |  |  |
| Surface Handling | Embossing                                                                   |  |  |  |  |  |
| Printing:        | Copperplate printing,Offset printing                                        |  |  |  |  |  |
| Color:           | Up to 10 colors or No printing                                              |  |  |  |  |  |
| Artwork format:  | AI,PDF,CDR,PSD,etc,                                                         |  |  |  |  |  |
| MOQ:             | 10,000pcs                                                                   |  |  |  |  |  |
| Price:           | Based on the product Materials, Dimension, Quantity, Printing colors andoth |  |  |  |  |  |
|                  | er customer's Requirements (Price posted for reference only )               |  |  |  |  |  |
| Payment:         | T/T, Paypal,Western Union, Trade Assurance accept                           |  |  |  |  |  |
|                  | 30% bag cost+100% printing cylinders charge as deposit,70% balancebefore    |  |  |  |  |  |
|                  | shipment                                                                    |  |  |  |  |  |
| Sample:          | 1). Free & Nice stock samples offered just freight collect                  |  |  |  |  |  |
|                  | 2). Custom samples 7-15 working days (Send by Express)                      |  |  |  |  |  |
|                  | 3). Refund Part/Full sample fee after deposit received                      |  |  |  |  |  |
| Lead Time:       | 15-20 working days after design confirmed.                                  |  |  |  |  |  |
| Port of loading: | Huangpu /Shenzhen/, or As per your requirement                              |  |  |  |  |  |
| Packing:         | Export standard packaging cartons/boxes( ≤ 25Kg),as per customized packa    |  |  |  |  |  |
|                  | ng                                                                          |  |  |  |  |  |
| TI E . D' .      |                                                                             |  |  |  |  |  |