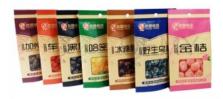

The Application of packaging bags

- 1.Biodegradable packaging bags are environmentally friendly bags that are very versatile. Mainly used for packaging: coffee bean,coffee powder ,Tea leaves, Rice, dried fruit, snack food, dried meat, whole grains, tea ,etc.
- 2.It's time to change your plastic packaging bags to biodegradable packaging bags. Less pollution to the environment, more green to the world.