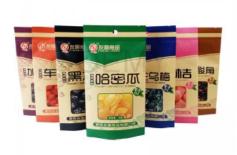

#### **Product Description**

China manufacturer of colorful printing kraft paper packaging bags for dried food

This is not just a simple packaging bags for your dried food. This is the carrier of your company's brand, mobile advertising, value communication to your customers. The most importance is that it is environmentally friendly.

- 1. China manufacturer of colorful printing kraft paper packaging bags for dried food
- 2. This is not just a simple packaging bags for your dried food. This is the carrier of your company's brand, mobile advertising and value communication to your customers. The most importance is that it is environmentally friendly.
- 3. Because we know its value, we make every packaging bag with our hearts.

The Application of packaging bags

- 1.Biodegradable packaging bags are environmentally friendly bags that are very versatile. Mainly used for packaging: coffee bean,coffee powder ,Tea leaves, Rice, dried fruit, snack food, dried meat, whole grains, tea ,etc.
- 2.It's time to change your plastic packaging bags to biodegradable packaging bags. Less pollution to the environment, more green to the world.