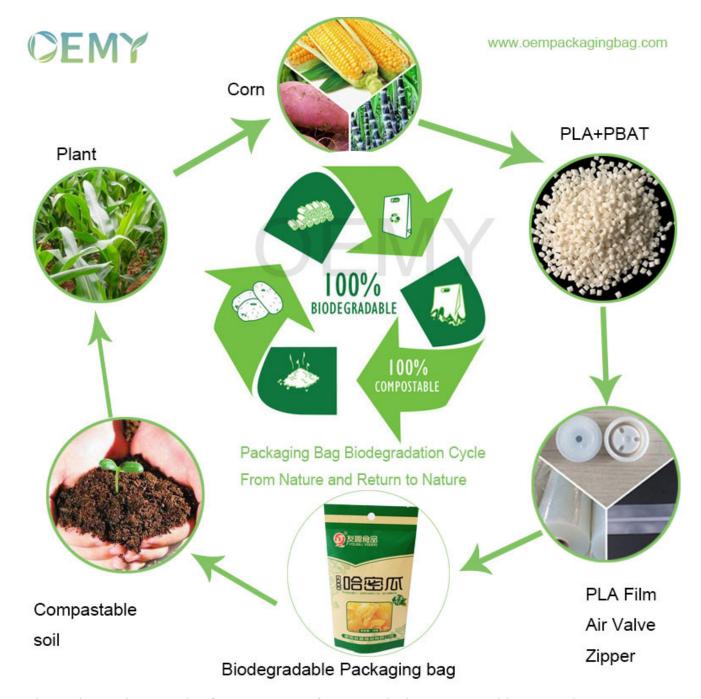

- 1. The packaging bags made of PLA+PBAT+Kraft paper, which is compostable materials.
- 2. When the packaging bag completes its commercial role, they can be degraded into soil in a year and absorbed by plants. It's really come from nature and return to nature.
- 3.No more pollution to the environment. The world will become better and better.

The Picture of biodegradable valve for the packaging bags

1.In the market, 99.9% of the air valves are made of PE plastic, and it takes 1000 years to completely degrade. It is a great harm to the environment. However, the PLA air valve is made of plant material and can be degraded in the soil within 2-3 years. Become water and carbon dioxide absorbed by plants.

2.It is technically difficult to make an air valve from PLA. This technology is in the hands of a very small number of manufacturers, OEMY company is one of them.

The recommended size of side packaging bags