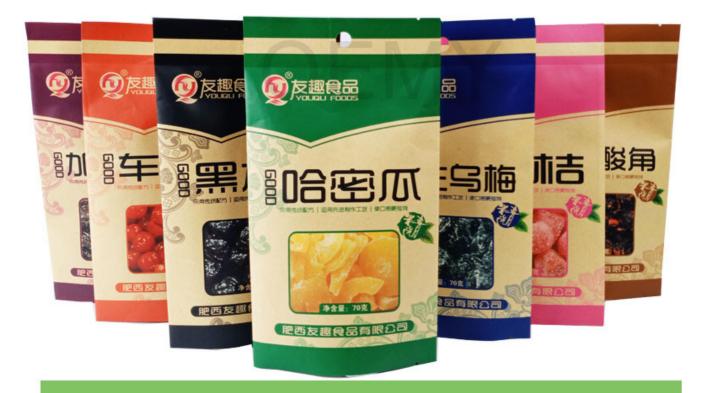

#### **Product Description**

China manufacturer of colorful printing kraft paper packaging bags for dried food

This is not just a simple packaging bags for your dried food. This is the carrier of your company's brand, mobile advertising, value communication to your customers. The most importance is that it is environmentally friendly.

- 1. China manufacturer of colorful printing kraft paper packaging bags for dried food
- 2. This is not just a simple packaging bags for your dried food. This is the carrier of your company's brand, mobile advertising and value communication to your customers. The most importance is that it is environmentally friendly.
- 3. Because we know its value, we make every packaging bag with our hearts.

The Feature Pictures of Biodegradable Packaging Bags

Strong tensile. The packaging bag with good tear resistance and durable

The middle seal design is beautiful and the cost is lower.

Accurate text printing, correctly delivering advertising information

Professional color printing without overflow

配料: 哈密瓜、白砂糖。 食品添加剂: 柠檬酸、甜蜜素、 甜菊糖苷、糖精钠、日落黄、 苋菜红、山梨酸钾、苯甲酸钠、 乙基麦芽酚、食用香精。 产品类型: 凉果类 保 质期: 阴凉干燥处12个月 储存方法: 置于阴凉干燥避光处, 避免阳光直射 产品标准号: GB/T10782 食品生产许可证品

High quality Kraft paper, biodegradable PLA+PBAT film, it's environmentally friendly and great value

Excellent waterproof performance

The bag is waterproof and moisture-proof, and it is easy to cope with the low temperature and wet season.

The special feature of the biodegradable packaging bags for dried food.

- 1. Accurate text printing, correctly delivering advertising information
- Professional color printing without overflow
- 2. Round handling hole, easy to hang on the shelf to show
- 3. The middle seal design is beautiful and the cost is lower.

- 4.The easy-to-tear design is convenient for consumers to open the package, and our process can ensure the position of each easy-to-tear port is consistent.
- 5.Strong tensile. The packaging bag with good tear resistance and durable
- 6. High quality Kraft paper, biodegradable PLA+PBAT film, it's environmentally friendly and great value
- 7.Excellent waterproof performance

The bag is waterproof and moisture-proof, and it is easy to cope with the low temperature and wet season.

8. High quality ECO friendly packaging bags for dried food packing. No more pollution to the environment, more clean to the world.