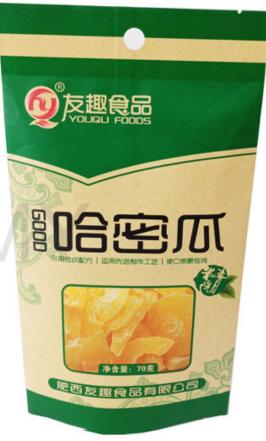

The Feature Pictures of Biodegradable Packaging Bags

Strong tensile. The packaging bag with good tear resistance and durable

The middle seal design is beautiful and the cost is lower.

Accurate text printing, correctly delivering advertising information

Professional color printing without overflow

配料: 哈密瓜、白砂糖。 食品添加剂: 柠檬酸、甜蜜素、 甜菊糖苷、糖精钠、日落黄、 苋菜红、山梨酸钾、苯甲酸钠、 乙基麦芽酚、食用香精。 产品类型: 凉果类 保 质期: 阴凉干燥处12个月 储存方法: 置于阴凉干燥避光处, 避免阳光直射 产品标准号: GB/T10782 食品生产许可证品

High quality Kraft paper, biodegradable PLA+PBAT film, it's environmentally friendly and great value

Excellent waterproof performance

The bag is waterproof and moisture-proof, and it is easy to cope with the low temperature and wet season.

The special feature of the biodegradable packaging bags for dried food.

- 1. Accurate text printing, correctly delivering advertising information
- Professional color printing without overflow
- 2. Round handling hole, easy to hang on the shelf to show
- 3. The middle seal design is beautiful and the cost is lower.

- 4.The easy-to-tear design is convenient for consumers to open the package, and our process can ensure the position of each easy-to-tear port is consistent.
- 5.Strong tensile. The packaging bag with good tear resistance and durable
- 6. High quality Kraft paper, biodegradable PLA+PBAT film, it's environmentally friendly and great value
- 7.Excellent waterproof performance

The bag is waterproof and moisture-proof, and it is easy to cope with the low temperature and wet season.

8. High quality ECO friendly packaging bags for dried food packing. No more pollution to the environment, more clean to the world.