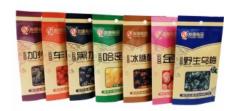

#### **Product Description**

China manufacturer of colorful printing kraft paper packaging bags for dried food

This is not just a simple packaging bags for your dried food. This is the carrier of your company's brand, mobile advertising, value communication to your customers. The most importance is that it is environmentally friendly.

- 1. China manufacturer of colorful printing kraft paper packaging bags for dried food
- 2. This is not just a simple packaging bags for your dried food. This is the carrier of your company's brand, mobile advertising and value communication to your customers. The most importance is that it is environmentally friendly.
- 3. Because we know its value, we make every packaging bag with our hearts.

The Application of packaging bags

- 1.Biodegradable packaging bags are environmentally friendly bags that are very versatile. Mainly used for packaging: coffee bean,coffee powder ,Tea leaves, Rice, dried fruit, snack food, dried meat, whole grains, tea ,etc.
- 2.It's time to change your plastic packaging bags to biodegradable packaging bags. Less pollution to the environment, more green to the world.