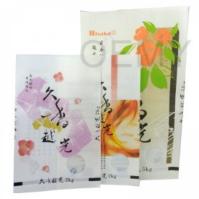

The Feature Pictures of Biodegradable Packaging Bags

Cloud dragon paper is special kraft paper, It looks like snow white, with white fluff of swan. This paper is full of artistic texture.

High quality cloud dragon paper, biodegradable PLA+PBAT film, it's environmentally friendly and great value

The special feature of the biodegradable packaging bags for dried food.

- 1. High quality cloud dragon paper, biodegradable PLA+PBAT film, it's environmentally friendly and great value.
- 2. Cloud dragon paper is special kraft paper,It looks like snow white, with white fluff of swan.This paper is full of artistic texture.
- 3..Accurate text printing, correctly delivering advertising information