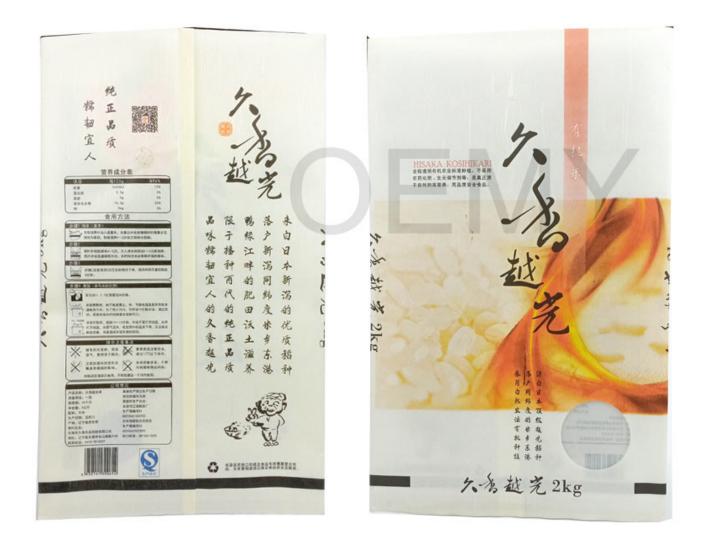

No matter what shape of the transparent window, we can help you achieve any special requirements with our profession

Strong tensile. The packaging bag with good tear resistance and durable. The middle seal design is beautiful and the cost is lower.

5.Strong tensile. The packaging bag with good tear resistance and durable. The middle seal design is beautiful and the cost is lower.

6.Excellent waterproof performance. Even though the dragon paper with low water resistance. Our company's R&D engineers have developed a highly waterproof PLA film.