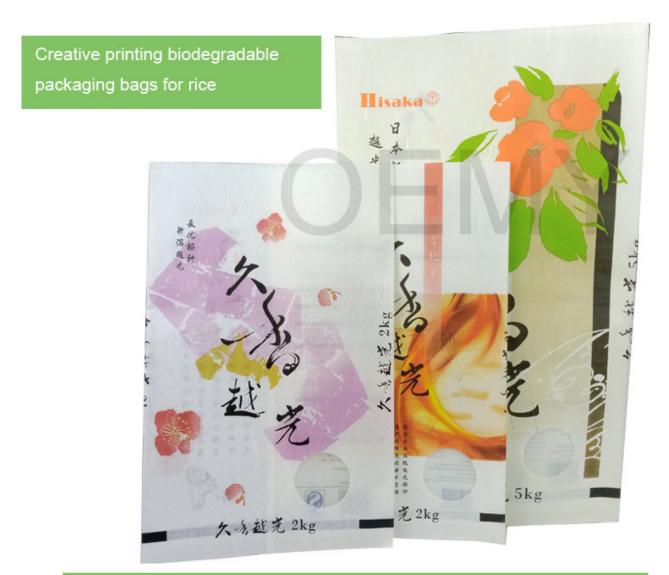

# Creative printing biodegradable packaging bags for rice

Product Description

This is not only a packaging bags for rice. It's carrier of your company's brand, mobile advertising and value communication to your customers. The most importance is that it is environmentally friendly.

The special feature of the biodegradable packaging bags for dried food.

- 1. High quality cloud dragon paper, biodegradable PLA+PBAT film, it's environmentally friendly and great value.
- 2. Cloud dragon paper is special kraft paper,It looks like snow white, with white fluff of swan.This paper is full of artistic texture.
- 3..Accurate text printing, correctly delivering advertising information