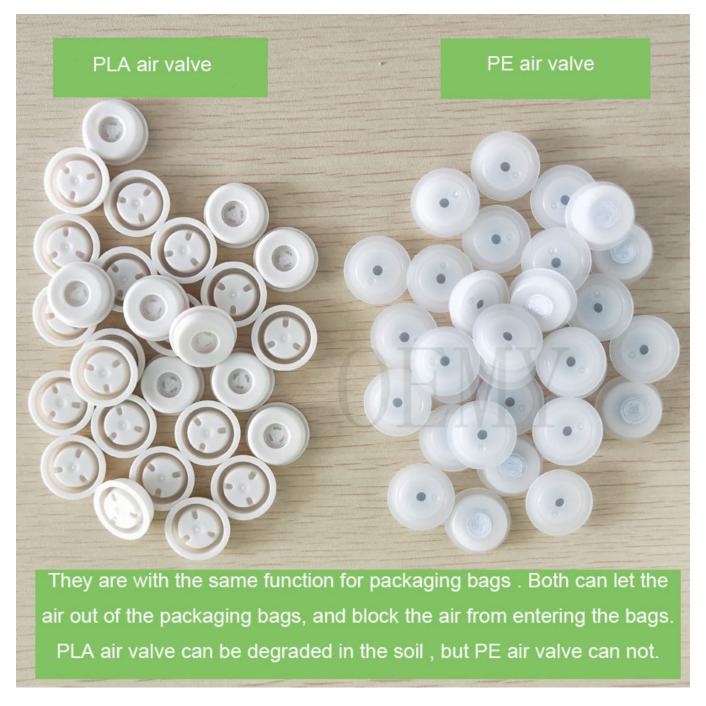

The Picture of biodegradable valve for the packaging bags

1.In the market, 99.9% of the air valves are made of PE plastic, and it takes 1000 years to completely degrade. It is a great harm to the environment. However, the PLA air valve is made of plant material and can be degraded in the soil within 2-3 years. Become water and carbon dioxide absorbed by plants.

2.It is technically difficult to make an air valve from PLA. This technology is in the hands of a very small number of manufacturers, OEMY company is one of them.