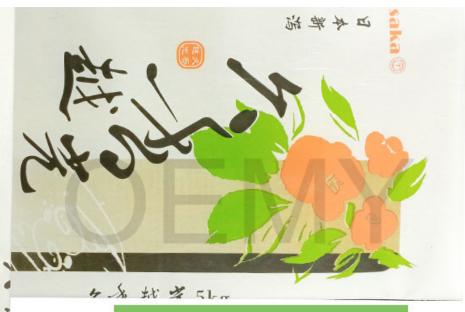

The Feature Pictures of Biodegradable Packaging Bags

Cloud dragon paper is special kraft paper, It looks like snow white, with white fluff of swan. This paper is full of artistic texture.

High quality cloud dragon paper, biodegradable PLA+PBAT film, it's environmentally friendly and great value

The special feature of the biodegradable packaging bags for dried food.

- 1. High quality cloud dragon paper, biodegradable PLA+PBAT film, it's environmentally friendly and great value.
- 2. Cloud dragon paper is special kraft paper,It looks like snow white, with white fluff of swan.This paper is full of artistic texture.
- 3..Accurate text printing, correctly delivering advertising information