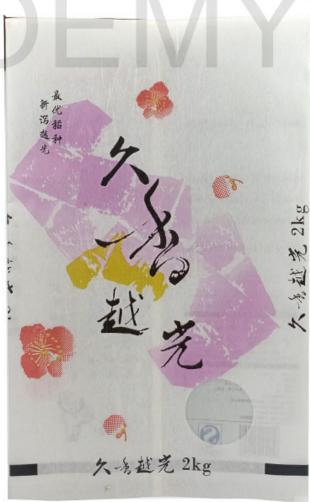

waterproof PLA film.

Professional color printing without any overflow

Accurate text printing, correctly delivering advertising information

With round transparent window, special design show your special brand.

Professional color printing without any overflow

4. With round transparent window, special design show your special brand.

No matter what shape of the transparent window, we can help you achieve any special requirements with our profession