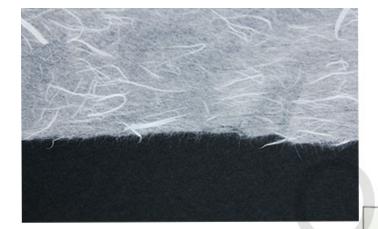

The Feature Pictures of Biodegradable Packaging Bags

Cloud dragon paper is special kraft paper, It looks like snow white, with white fluff of swan. This paper is full of artistic texture.

High quality cloud dragon paper, biodegradable PLA+PBAT film, it's environmentally friendly and great value