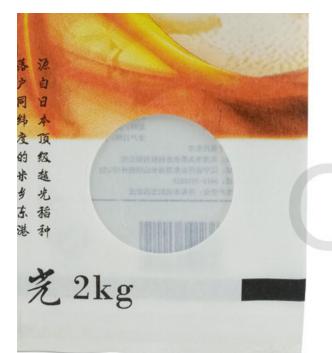

Excellent waterproof performance. Even though the dragon paper with low water resistance. Our company's R&D engineers have developed a highly

The rice bags is
waterproof and
moisture-proof, and it
is easy to cope with
the low temperature
and wet season. This
is the perfect
combination of art
and quality.

waterproof PLA film.

Professional color printing without any overflow

Accurate text printing, correctly delivering advertising information

With round transparent window, special design show your special brand.

The rice bags are waterproof and moisture-proof, and it is easy to cope with the low temperature and wet season. This is the perfect combination of art and quality.

7. High quality ECO friendly packaging bags for rice packing. No more pollution to the environment, more clean to the world.