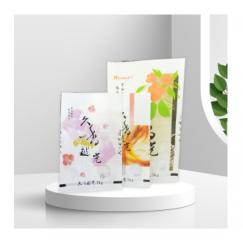

The Feature Pictures of Biodegradable Packaging Bags

Cloud dragon paper is special kraft paper, It looks like snow white, with white fluff of swan. This paper is full of artistic texture.

High quality cloud dragon paper, biodegradable PLA+PBAT film, it's environmentally friendly and great value

The special feature of the biodegradable packaging bags for dried food.

- 1. High quality cloud dragon paper, biodegradable PLA+PBAT film, it's environmentally friendly and great value.
- 2. Cloud dragon paper is special kraft paper,It looks like snow white, with white fluff of swan.This paper is full of artistic texture.
- 3..Accurate text printing, correctly delivering advertising information