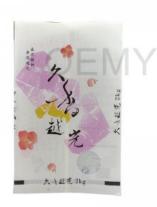

The Feature Pictures of Biodegradable Packaging Bags

Cloud dragon paper is special kraft paper, It looks like snow white, with white fluff of swan. This paper is full of artistic texture.

High quality cloud dragon paper, biodegradable PLA+PBAT film, it's environmentally friendly and great value

waterproof PLA film.

Professional color printing without any overflow

Accurate text printing, correctly delivering advertising information

With round transparent window, special design show your special brand.