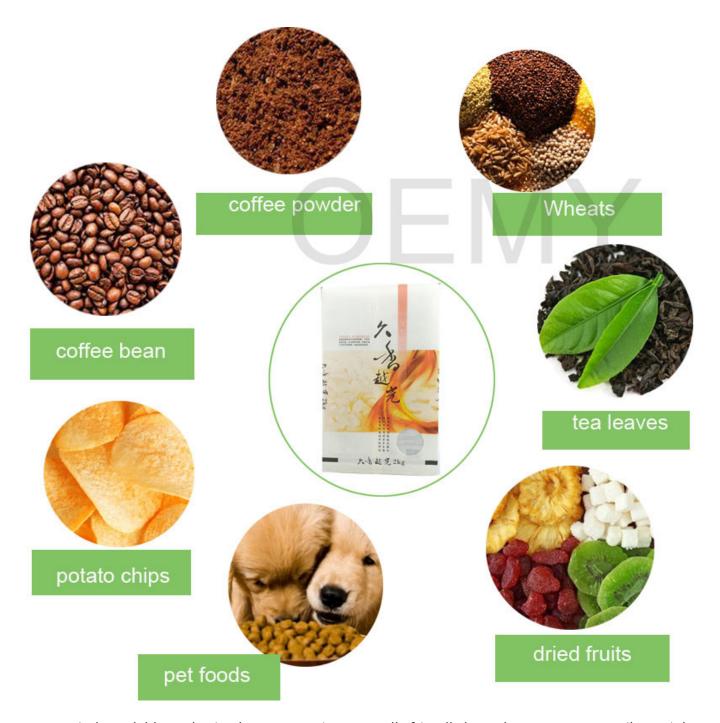

The Application of packaging bags

- 1. Biodegradable packaging bags are environmentally friendly bags that are very versatile. Mainly used for packaging: coffee bean,coffee powder ,Tea leaves, Rice, dried fruit, snack food, dried meat, whole grains, tea ,etc.
- 2. Specially for the whole wheat: Sorghum, buckwheat, oats, barley, hazelnuts, coix seed, mung bean, broad bean, pea, black bean, red rice, millet, red bean, etc.