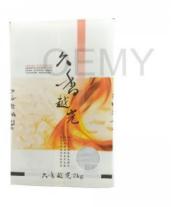

Excellent waterproof performance. Even though the dragon paper with low water resistance. Our company's R&D engineers have developed a highly

The rice bags is
waterproof and
moisture-proof, and it
is easy to cope with
the low temperature
and wet season. This
is the perfect
combination of art
and quality.

The rice bags are waterproof and moisture-proof, and it is easy to cope with the low temperature and wet season. This is the perfect combination of art and quality.

7. High quality ECO friendly packaging bags for rice packing. No more pollution to the environment, more clean to the world.