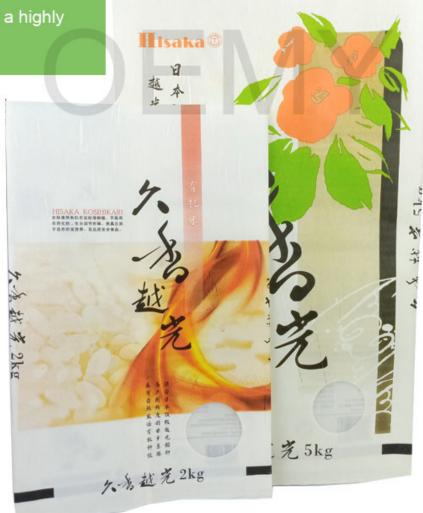

The special feature of the biodegradable packaging bags for dried food.

- 1. High quality cloud dragon paper, biodegradable PLA+PBAT film, it's environmentally friendly and great value.
- 2. Cloud dragon paper is special kraft paper,It looks like snow white, with white fluff of swan.This paper is full of artistic texture.
- 3..Accurate text printing, correctly delivering advertising information

Professional color printing without any overflow

4. With round transparent window, special design show your special brand.

No matter what shape of the transparent window, we can help you achieve any special requirements with our profession

5.Strong tensile. The packaging bag with good tear resistance and durable. The middle seal design is beautiful and the cost is lower.

6.Excellent waterproof performance. Even though the dragon paper with low water resistance. Our company's R&D engineers have developed a highly waterproof PLA film.

The rice bags are waterproof and moisture-proof, and it is easy to cope with the low temperature and wet season. This is the perfect combination of art and quality.

7. High quality ECO friendly packaging bags for rice packing. No more pollution to the environment, more clean to the world.