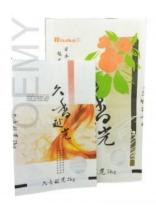

The special feature of the biodegradable packaging bags for dried food.

- 1. High quality cloud dragon paper, biodegradable PLA+PBAT film, it's environmentally friendly and great value.
- 2. Cloud dragon paper is special kraft paper,It looks like snow white, with white fluff of swan.This paper is full of artistic texture.
- 3..Accurate text printing, correctly delivering advertising information

Professional color printing without any overflow

4. With round transparent window, special design show your special brand.

No matter what shape of the transparent window, we can help you achieve any special requirements with our profession