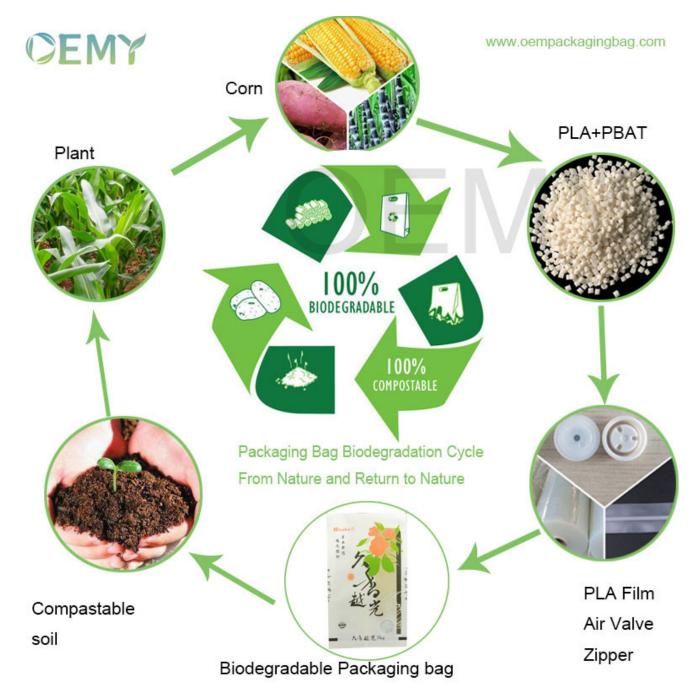

- 1. The packaging bags made of PLA+PBAT+Cloud dragon paper, which is compostable materials.
- 2. When the packaging bags are out of use, they can be degraded into soil in a year and absorbed by plants. It's really come from nature and return to nature.
- 3.Because we know its value, we make every packaging bag with our hearts.

- 1.The packaging bags made of PLA+PBAT+Cloud dragon paper, which is compostable materials.
- 2. When the packaging bags are out of use, they can be degraded into soil in a year and absorbed by plants. It's really come from nature and return to nature.
- 3.No more pollution to the environment. The world will become better and better.