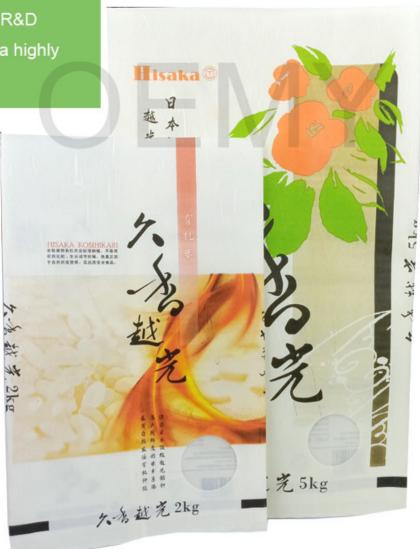

### The detail data of the biodegradable packaging bags

The Feature Pictures of Biodegradable Packaging Bags

Cloud dragon paper is special kraft paper, It looks like snow white, with white fluff of swan. This paper is full of artistic texture.

Hisaka 🛈

2

夲

越

:

High quality cloud dragon paper, biodegradable PLA+PBAT film, it's environmentally friendly and great value

> HISAKA KOSIHIKARI 全型透明有机中止标准的地。不是用 市的化能、生长调节剂等。是其主题 下自然的来发传。具品来安全中品。

なな

The special feature of the biodegradable packaging bags for dried food.

1. High quality cloud dragon paper, biodegradable PLA+PBAT film, it's environmentally friendly and great value.

2. Cloud dragon paper is special kraft paper,It looks like snow white, with white fluff of swan.This paper is full of artistic texture.