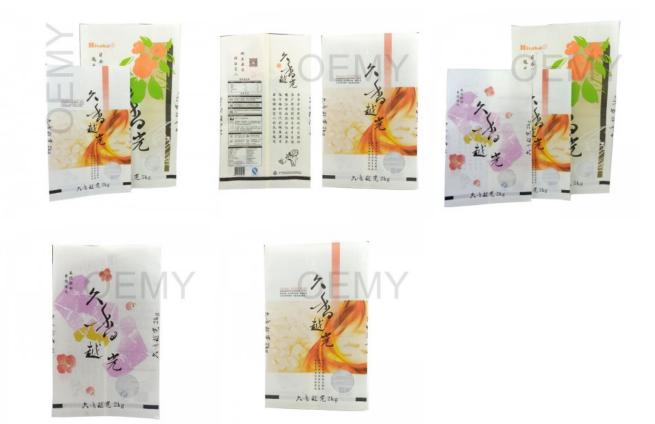

### The detail data of the biodegradable packaging bags

The Feature Pictures of Biodegradable Packaging Bags

Cloud dragon paper is special kraft paper, It looks like snow white, with white fluff of swan. This paper is full of artistic texture.

Hisaka 🛈

2

夲

越

:

High quality cloud dragon paper, biodegradable PLA+PBAT film, it's environmentally friendly and great value

> HISAKA KOSIHIKARI 全型透明有机中止标准的地。不是用 市的化能、生长调节剂等。是其主题 下自然的来发传。具品来安全中品。

なな

Excellent waterproof performance. Even though the dragon paper with low water resistance. Our company's R&D engineers have developed a highly waterproof PLA film.

The rice bags is waterproof and moisture-proof, and it is easy to cope with the low temperature and wet season. This is the perfect combination of art and quality.

No matter what shape of the transparent window, we can help you achieve any special requirements with our profession With round transparent window, special design show your special brand.

Strong tensile. The packaging bag with good tear resistance and durable. The middle seal design is beautiful and the cost is lower.