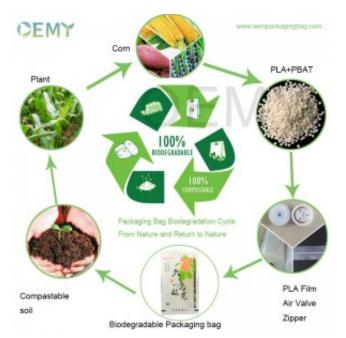

**Product Description** 

1.The packaging bags made of PLA+PBAT+Cloud dragon paper, which is compostable materials.

2.When the packaging bags are out of use, they can be degraded into soil in a year and absorbed by plants. It's really come from nature and return to nature.

3.Because we know its value, we make every packaging bag with our hearts.

1.The packaging bags made of PLA+PBAT+Cloud dragon paper, which is compostable materials.

2.When the packaging bags are out of use, they can be degraded into soil in a year and absorbed by plants. It's really come from nature and return to nature.

The Picture of biodegradable valve for the packaging bags

1.In the market, 99.9% of the air valves are made of PE plastic, and it takes 1000 years to completely degrade. It is a great harm to the environment. However, the PLA air valve is made of plant material and can be degraded in the soil within 2-3 years. Become water and carbon dioxide absorbed by plants.

2.It is technically difficult to make an air valve from PLA. This technology is in the hands of a very small number of manufacturers, OEMY company is one of them.

The recommended size of side packaging bags