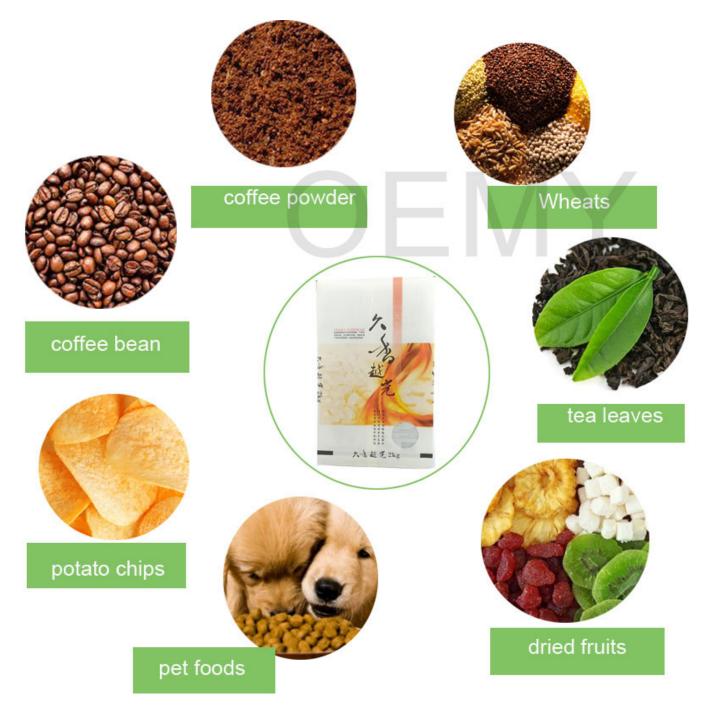

The Application of packaging bags

- 1. Biodegradable packaging bags are environmentally friendly bags that are very versatile. Mainly used for packaging: coffee bean,coffee powder ,Tea leaves, Rice, dried fruit, snack food, dried meat, whole grains, tea ,etc.
- 2. Specially for the whole wheat: Sorghum, buckwheat, oats, barley, hazelnuts, coix seed, mung bean, broad bean, pea, black bean, red rice, millet, red bean,etc.