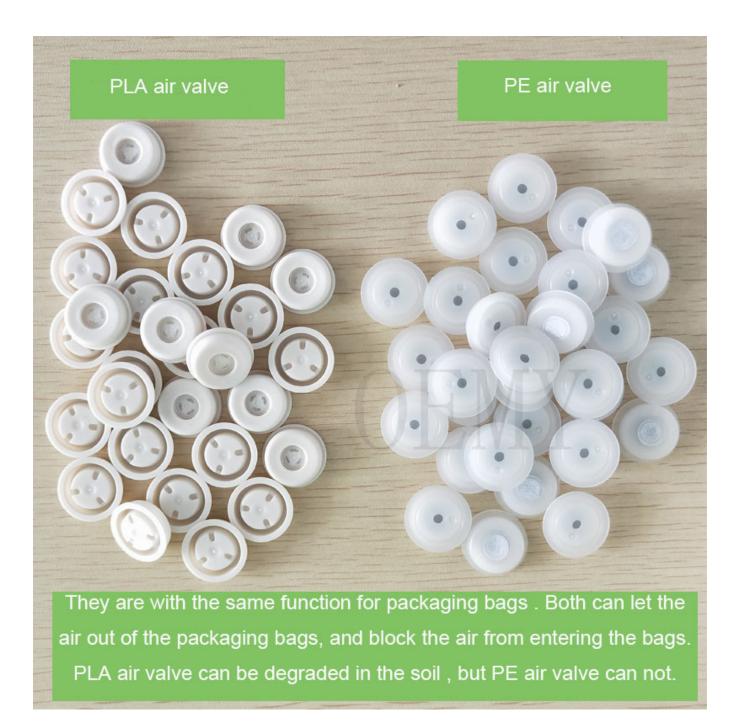

The Picture of biodegradable valve for the packaging bags

1.In the market, 99.9% of the air valves are made of PE plastic, and it takes 1000 years to completely degrade. It is a great harm to the environment. However, the PLA air valve is made of plant material and can be degraded in the soil within 2-3 years. Become water and carbon dioxide absorbed by plants.

2.It is technically difficult to make an air valve from PLA. This technology is in the hands of a very small number of manufacturers, OEMY company is one of them.

The recommended size of side packaging bags

Q5:Are the air valve and zipper of the bags 100% biodegradable?

A: Yes. And the 100% biodegradable air valve and zipper were developed by our technicians. Q6:Will you sell the bags with my trademark to other clients?