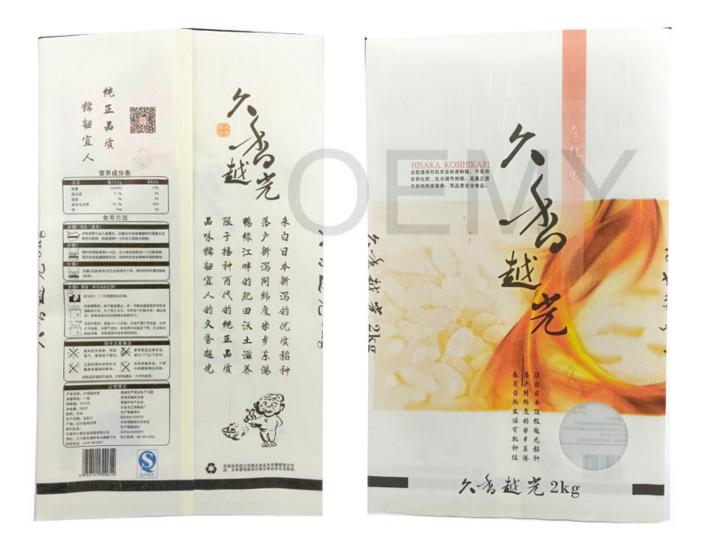

### The detail data of the biodegradable packaging bags

The Feature Pictures of Biodegradable Packaging Bags

Cloud dragon paper is special kraft paper, It looks like snow white, with white fluff of swan. This paper is full of artistic texture.

Hisaka 🛈

2

夲

越

:

High quality cloud dragon paper, biodegradable PLA+PBAT film, it's environmentally friendly and great value

> HISAKA KOSIHIKARI 全型透明有机中止标准的地。不是用 市的化能、生长调节剂等。是其主题 下自然的来发传。具品来安全中品。

なな

Excellent waterproof performance. Even though the dragon paper with low water resistance. Our company's R&D engineers have developed a highly waterproof PLA film.

The rice bags is waterproof and moisture-proof, and it is easy to cope with the low temperature and wet season. This is the perfect combination of art and quality.

No matter what shape of the transparent window, we can help you achieve any special requirements with our profession With round transparent window, special design show your special brand.

Strong tensile. The packaging bag with good tear resistance and durable. The middle seal design is beautiful and the cost is lower.