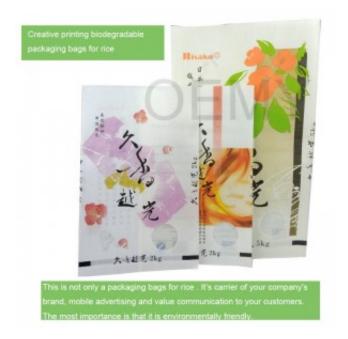

3.No more pollution to the environment. The world will become better and better.

| Item:            | Creative printing biodegradable packaging bags for rice                     |  |  |  |
|------------------|-----------------------------------------------------------------------------|--|--|--|
| Size&Thickness:  | Custom based on your requirement                                            |  |  |  |
| Ink type:        | Eco-friendly Food Grade Soy Ink                                             |  |  |  |
| Material:        | PLA+PBAT+ Kraft paper                                                       |  |  |  |
| Feature :        | 1).Safety Food Grade material & Perfect Printing                            |  |  |  |
|                  | 2).Great to prevent leakage, excellent Moisture-Proof                       |  |  |  |
|                  | 3).Strong sealing Bottom & Good Display Effect                              |  |  |  |
| Certificates:    | FSSC22000,SGS etc FDA certificate can also be made if necessary             |  |  |  |
| Style Options:   | Flat Bottom , Stand up , side gusset , Zipper Top, With or without Window   |  |  |  |
|                  | Euro Hole , etc.                                                            |  |  |  |
| Sealing & Handle | Heat Seal                                                                   |  |  |  |
| Surface Handling | Embossing                                                                   |  |  |  |
| Printing:        | Copperplate printing,Offset printing                                        |  |  |  |
| Color:           | Up to 10 colors or No printing                                              |  |  |  |
| Artwork format:  | AI,PDF,CDR,PSD,etc,                                                         |  |  |  |
| MOQ:             | 10,000pcs                                                                   |  |  |  |
| Price:           | Based on the product Materials, Dimension, Quantity, Printing colors andoth |  |  |  |
|                  | er customer's Requirements (Price posted for reference only )               |  |  |  |
| Payment:         | T/T, Paypal,Western Union, Trade Assurance accept                           |  |  |  |
|                  | 30% bag cost+100% printing cylinders charge as deposit,70% balancebefore    |  |  |  |
|                  | shipment                                                                    |  |  |  |
| Sample:          | 1). Free & Nice stock samples offered just freight collect                  |  |  |  |
|                  | 2). Custom samples 7-15 working days (Send by Express)                      |  |  |  |
|                  | 3). Refund Part/Full sample fee after deposit received                      |  |  |  |
| Lead Time:       | 15-20 working days after design confirmed.                                  |  |  |  |
| Port of loading: | Huangpu /Shenzhen/, or As per your requirement                              |  |  |  |
| Packing:         | Export standard packaging cartons/boxes( ≤ 25Kg),as per customized packagi  |  |  |  |
|                  | ng                                                                          |  |  |  |
|                  |                                                                             |  |  |  |

### The detail data of the biodegradable packaging bags

The Feature Pictures of Biodegradable Packaging Bags

Cloud dragon paper is special kraft paper, It looks like snow white, with white fluff of swan. This paper is full of artistic texture.