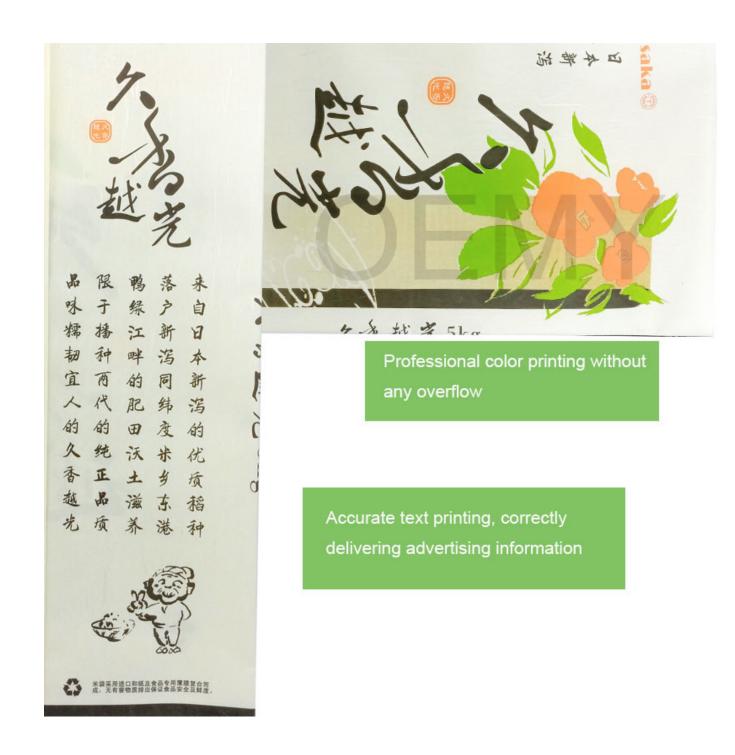

3..Accurate text printing, correctly delivering advertising information

Professional color printing without any overflow

4. With round transparent window, special design show your special brand.

No matter what shape of the transparent window, we can help you achieve any special requirements with our profession

No matter what shape of the transparent window, we can help you achieve any special requirements with our profession With round transparent window, special design show your special brand.

Strong tensile. The packaging bag with good tear resistance and durable. The middle seal design is beautiful and the cost is lower.