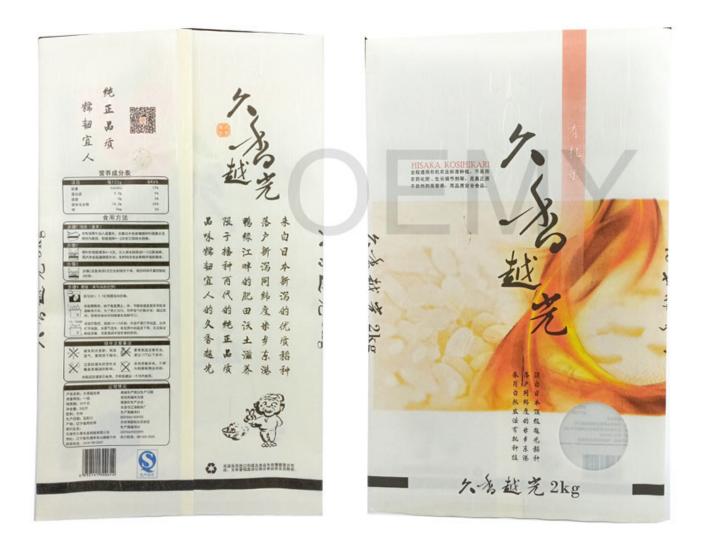

### The detail data of the biodegradable packaging bags

The Feature Pictures of Biodegradable Packaging Bags

Cloud dragon paper is special kraft paper, It looks like snow white, with white fluff of swan. This paper is full of artistic texture.

Hisaka 🛈

2

夲

越

:

High quality cloud dragon paper, biodegradable PLA+PBAT film, it's environmentally friendly and great value

> HISAKA KOSIHIKARI 全型透明有机中止标准的地。不是用 市的化能、生长调节剂等。是其主题 下自然的来发传。具品来安全中品。

なな

The special feature of the biodegradable packaging bags for dried food.

1. High quality cloud dragon paper, biodegradable PLA+PBAT film, it's environmentally friendly and great value.

2. Cloud dragon paper is special kraft paper,It looks like snow white, with white fluff of swan.This paper is full of artistic texture.