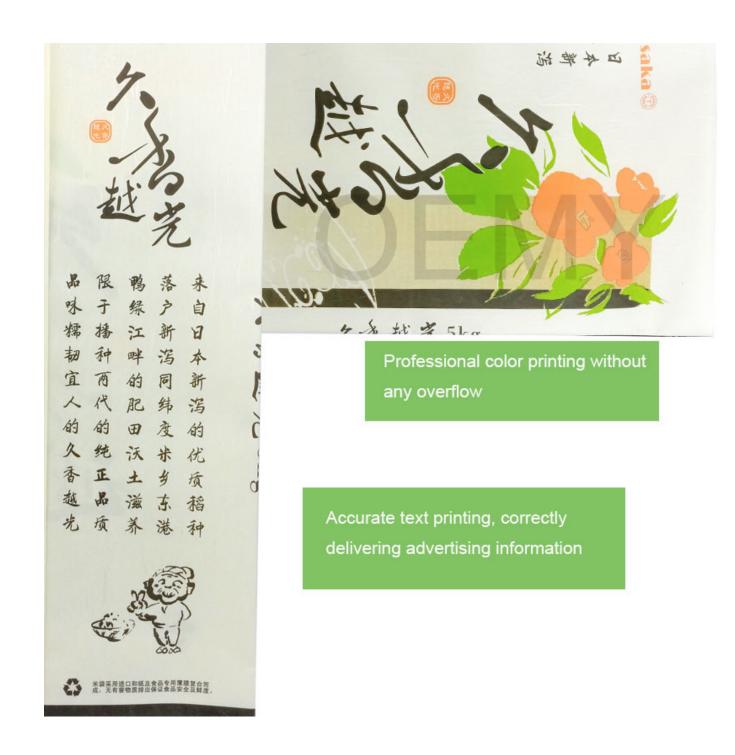

3..Accurate text printing, correctly delivering advertising information

Professional color printing without any overflow

4. With round transparent window, special design show your special brand.

No matter what shape of the transparent window, we can help you achieve any special requirements with our profession

5.Strong tensile. The packaging bag with good tear resistance and durable.The middle seal design is beautiful and the cost is lower.

6.Excellent waterproof performance. Even though the dragon paper with low water resistance. Our company's R&D engineers have developed a highly waterproof PLA film.