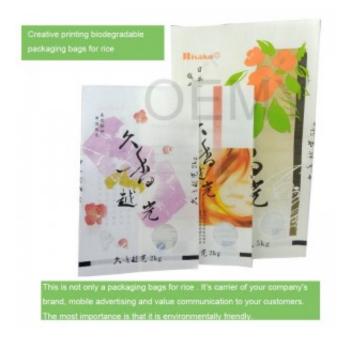

3.No more pollution to the environment. The world will become better and better.

| Item:            | Creative printing biodegradable packaging bags for rice                     |  |  |  |
|------------------|-----------------------------------------------------------------------------|--|--|--|
| Size&Thickness:  | Custom based on your requirement                                            |  |  |  |
| Ink type:        | Eco-friendly Food Grade Soy Ink                                             |  |  |  |
| Material:        | PLA+PBAT+ Kraft paper                                                       |  |  |  |
| Feature :        | 1).Safety Food Grade material & Perfect Printing                            |  |  |  |
|                  | 2).Great to prevent leakage, excellent Moisture-Proof                       |  |  |  |
|                  | 3).Strong sealing Bottom & Good Display Effect                              |  |  |  |
| Certificates:    | FSSC22000,SGS etc FDA certificate can also be made if necessary             |  |  |  |
| Style Options:   | Flat Bottom , Stand up , side gusset , Zipper Top, With or without Window   |  |  |  |
|                  | Euro Hole , etc.                                                            |  |  |  |
| Sealing & Handle | Heat Seal                                                                   |  |  |  |
| Surface Handling | Embossing                                                                   |  |  |  |
| Printing:        | Copperplate printing,Offset printing                                        |  |  |  |
| Color:           | Up to 10 colors or No printing                                              |  |  |  |
| Artwork format:  | AI,PDF,CDR,PSD,etc,                                                         |  |  |  |
| MOQ:             | 10,000pcs                                                                   |  |  |  |
| Price:           | Based on the product Materials, Dimension, Quantity, Printing colors andoth |  |  |  |
|                  | er customer's Requirements (Price posted for reference only )               |  |  |  |
| Payment:         | T/T, Paypal,Western Union, Trade Assurance accept                           |  |  |  |
|                  | 30% bag cost+100% printing cylinders charge as deposit,70% balancebefore    |  |  |  |
|                  | shipment                                                                    |  |  |  |
| Sample:          | 1). Free & Nice stock samples offered just freight collect                  |  |  |  |
|                  | 2). Custom samples 7-15 working days (Send by Express)                      |  |  |  |
|                  | 3). Refund Part/Full sample fee after deposit received                      |  |  |  |
| Lead Time:       | 15-20 working days after design confirmed.                                  |  |  |  |
| Port of loading: | Huangpu /Shenzhen/, or As per your requirement                              |  |  |  |
| Packing:         | Export standard packaging cartons/boxes( ≤ 25Kg),as per customized packagi  |  |  |  |
|                  | ng                                                                          |  |  |  |
|                  |                                                                             |  |  |  |

The special feature of the biodegradable packaging bags for dried food.

1. High quality cloud dragon paper, biodegradable PLA+PBAT film, it's environmentally friendly and great value.

2. Cloud dragon paper is special kraft paper,It looks like snow white, with white fluff of swan.This paper is full of artistic texture.