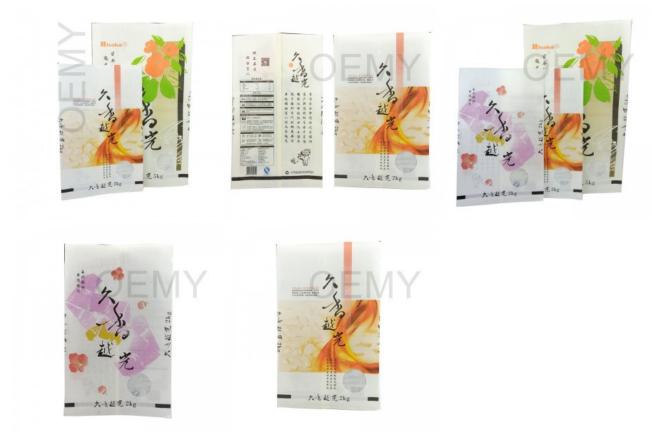

### The detail data of the biodegradable packaging bags

The Feature Pictures of Biodegradable Packaging Bags

Cloud dragon paper is special kraft paper, It looks like snow white, with white fluff of swan. This paper is full of artistic texture.

Hisaka 🛈

2

夲

越

:

High quality cloud dragon paper, biodegradable PLA+PBAT film, it's environmentally friendly and great value

> HISAKA KOSIHIKARI 全型透明有机中止标准的地。不是用 市的化能、生长调节剂等。是其主题 下自然的来发传。具品来安全中品。

なな

The special feature of the biodegradable packaging bags for dried food.

1. High quality cloud dragon paper, biodegradable PLA+PBAT film, it's environmentally friendly and great value.

2. Cloud dragon paper is special kraft paper,It looks like snow white, with white fluff of swan.This paper is full of artistic texture.