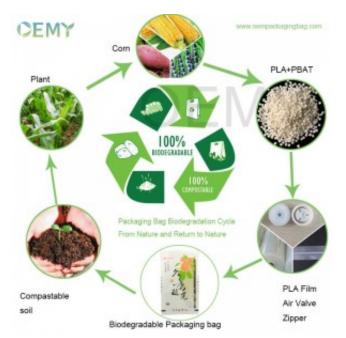

#### Product Description

1.The packaging bags made of PLA+PBAT+Cloud dragon paper, which is compostable materials.

2.When the packaging bags are out of use, they can be degraded into soil in a year and absorbed by plants. It's really come from nature and return to nature.

3.Because we know its value, we make every packaging bag with our hearts.

1.The packaging bags made of PLA+PBAT+Cloud dragon paper, which is compostable materials.

2.When the packaging bags are out of use, they can be degraded into soil in a year and absorbed by plants. It's really come from nature and return to nature.