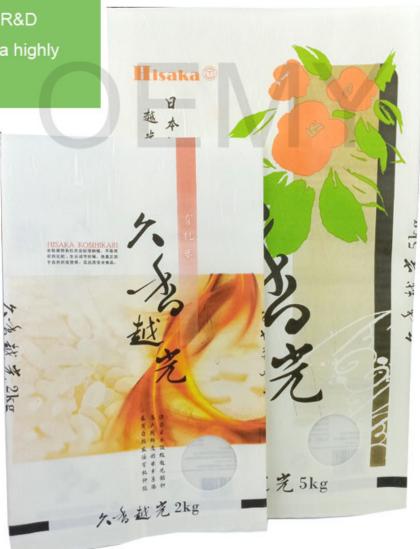

Hisaka 🛈

2

夲

越

:

High quality cloud dragon paper, biodegradable PLA+PBAT film, it's environmentally friendly and great value

> HISAKA KOSIHIKARI 全型透明有机中止标准的地。不是用 市的化能、生长调节剂等。是其主题 下自然的来发传。具品来安全中品。

なな

The special feature of the biodegradable packaging bags for dried food.

1. High quality cloud dragon paper, biodegradable PLA+PBAT film, it's environmentally friendly and great value.

2. Cloud dragon paper is special kraft paper,It looks like snow white, with white fluff of swan.This paper is full of artistic texture.