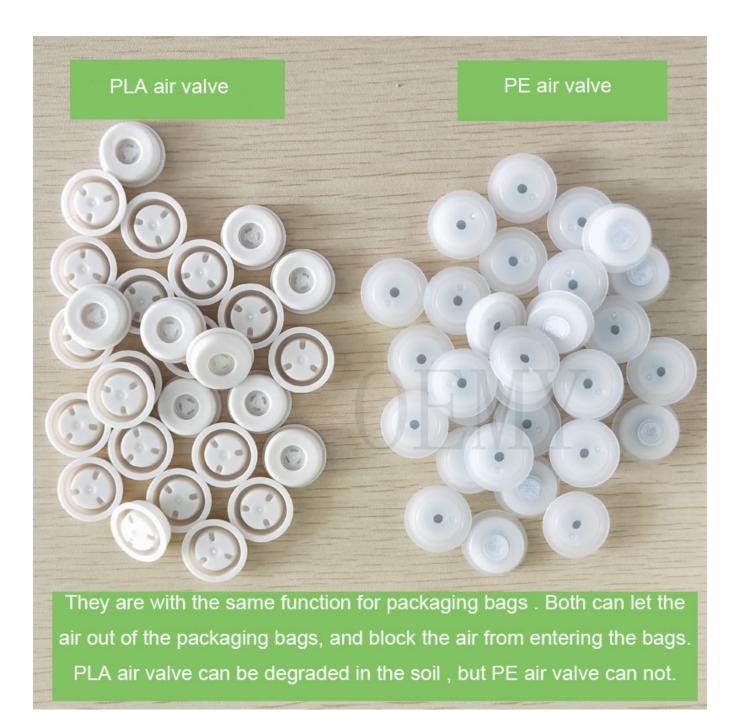

The Picture of biodegradable valve for the packaging bags

1.In the market, 99.9% of the air valves are made of PE plastic, and it takes 1000 years to completely degrade. It is a great harm to the environment. However, the PLA air valve is made of plant material and can be degraded in the soil within 2-3 years. Become water and carbon dioxide absorbed by plants.

2.It is technically difficult to make an air valve from PLA. This technology is in the hands of a very small number of manufacturers, OEMY company is one of them.

The recommended size of side packaging bags