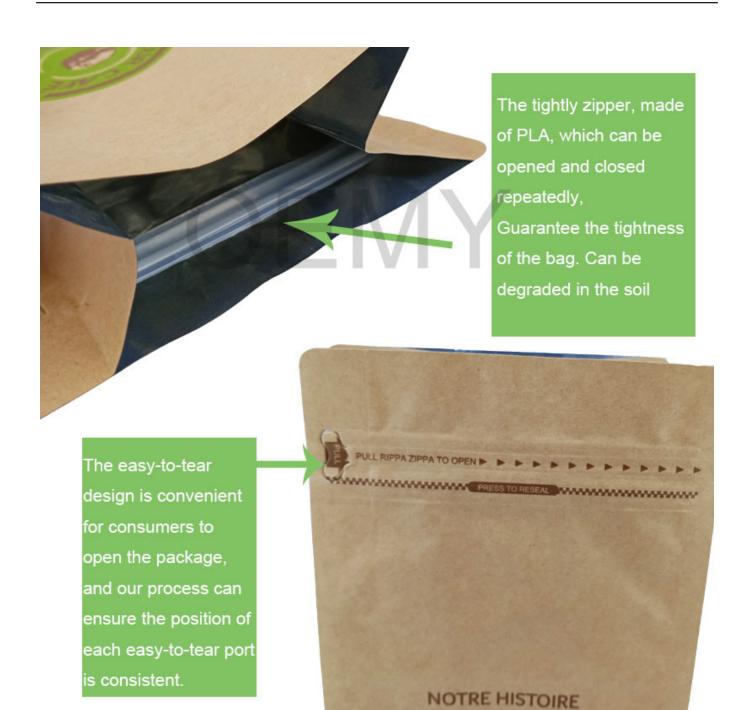

Professional color printing without any overflow

- 3. The easy-to-tear design is convenient for consumers to open the package, and our process can ensure the position of each easy-to-tear port is consistent.
- 4. The tightly zipper, made of PLA, which can be opened and closed repeatedly,

Guarantee the tightness of the bag. Can be degraded in the soil

- 5.Strong square bottom , with large carrying capacity. keep every pouch standing up like trained soldiers
- 6.Strong tensile. The packaging bag with good tear resistance and durable
- 7. With aluminum foil. The feature of AL is with high temperature resistance (121 ° C), low temperature resistance (-50 ° C), good oil resistance and good aroma retention performance. And with Non-toxic and tasteless, in line with food and pharmaceutical packaging hygiene standards.
- 8. High quality white Kraft paper, biodegradable PLA film, it's environmentally friendly and great value
- 9.Excellent waterproof performance