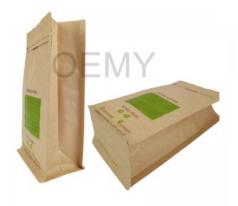

The Feature Pictures of Biodegradable Packaging Bags

High quality ECO friendly packaging bags for nuts packing.

No more pollution to the environment, more clean to the world

Strong tensile. The packaging bag with good tear resistance and durable

Guarantee the tightness of the bag. Can be degraded in the soil

- 5.Strong square bottom , with large carrying capacity. keep every pouch standing up like trained soldiers
- 6.Strong tensile. The packaging bag with good tear resistance and durable
- 7. With aluminum foil. The feature of AL is with high temperature resistance (121 ° C), low temperature resistance (-50 ° C), good oil resistance and good aroma retention performance. And with Non-toxic and tasteless, in line with food and pharmaceutical packaging hygiene standards.
- 8. High quality white Kraft paper, biodegradable PLA film, it's environmentally friendly and great value
- 9.Excellent waterproof performance

The bag is waterproof and moisture-proof, and it is easy to cope with the low temperature and wet season.

10. High quality ECO friendly packaging bags for nuts packing. No more pollution to the environment, more clean to the world.