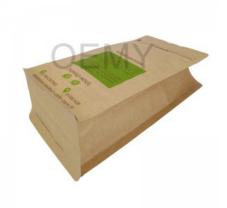

Guarantee the tightness of the bag. Can be degraded in the soil

- 5.Strong square bottom , with large carrying capacity. keep every pouch standing up like trained soldiers
- 6.Strong tensile. The packaging bag with good tear resistance and durable
- 7. With aluminum foil. The feature of AL is with high temperature resistance (121 ° C), low temperature resistance (-50 ° C), good oil resistance and good aroma retention performance. And with Non-toxic and tasteless, in line with food and pharmaceutical packaging hygiene standards.
- 8. High quality white Kraft paper, biodegradable PLA film, it's environmentally friendly and great value
- 9.Excellent waterproof performance

The bag is waterproof and moisture-proof, and it is easy to cope with the low temperature and wet season.

10. High quality ECO friendly packaging bags for nuts packing. No more pollution to the environment, more clean to the world.