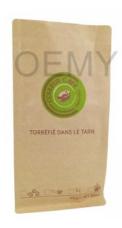

Accurate text printing, correctly delivering advertising information Professional color printing without any overflow

The special feature of the biodegradable packaging bags for coffee

1. Accurate text printing, correctly delivering advertising information

Professional color printing without any overflow

- 3. The easy-to-tear design is convenient for consumers to open the package, and our process can ensure the position of each easy-to-tear port is consistent.
- 4. The tightly zipper, made of PLA, which can be opened and closed repeatedly,