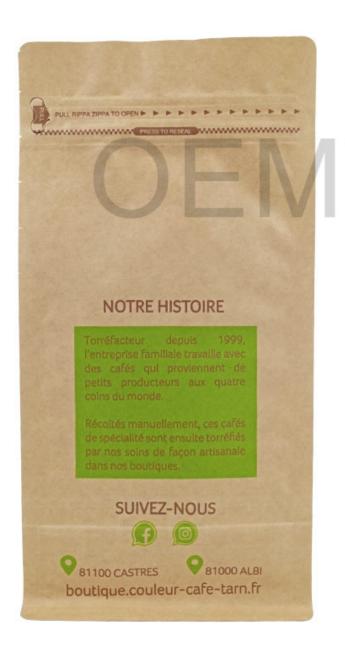

|  |  |  |
| 3). Refund Part/Full sample fee after deposit received                      |  |  |  |
| 15-20 working days after design confirmed.                                  |  |  |  |
| Huangpu /Shenzhen/, or As per your requirement                              |  |  |  |
| Export standard packaging cartons/boxes( ≤ 25Kg),as per customized packagi  |  |  |  |
| ng                                                                          |  |  |  |
|                                                                             |  |  |  |

The Feature Pictures of Biodegradable Packaging Bags

High quality ECO friendly packaging bags for nuts packing.

No more pollution to the environment, more clean to the world



Strong tensile. The packaging bag with good tear resistance and durable





Accurate text printing, correctly delivering advertising information Professional color printing without any overflow





The special feature of the biodegradable packaging bags for coffee

1. Accurate text printing, correctly delivering advertising information

Professional color printing without any overflow

- 3. The easy-to-tear design is convenient for consumers to open the package, and our process can ensure the position of each easy-to-tear port is consistent.
- 4. The tightly zipper, made of PLA, which can be opened and closed repeatedly,

Guarantee the tightness of the bag. Can be degraded in the soil

- 5.Strong square bottom , with large carrying capacity. keep every pouch standing up like trained soldiers
- 6.Strong tensile. The packaging bag with good tear resistance and du