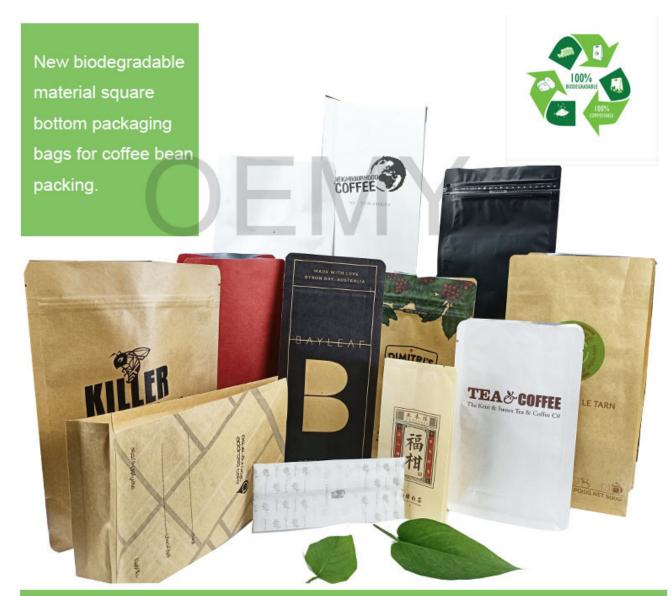

- 1. New biodegradable material square bottom packaging bags for coffee bean packing.
- 2. They are not only packaging bags for your coffee powder or coffee bean. They are also the carrier of your company's brand, mobile advertising, value communication. The most importance is that it is environmentally friendly.
- 3. Because we know its value, we make every packaging bag with our hearts.

#### **Product Description**

They are not only packaging bags for your coffee powder or coffee bean. They are also the carrier of your company's brand, mobile advertising, value communication. The most importance is that it is environmentally friendly.