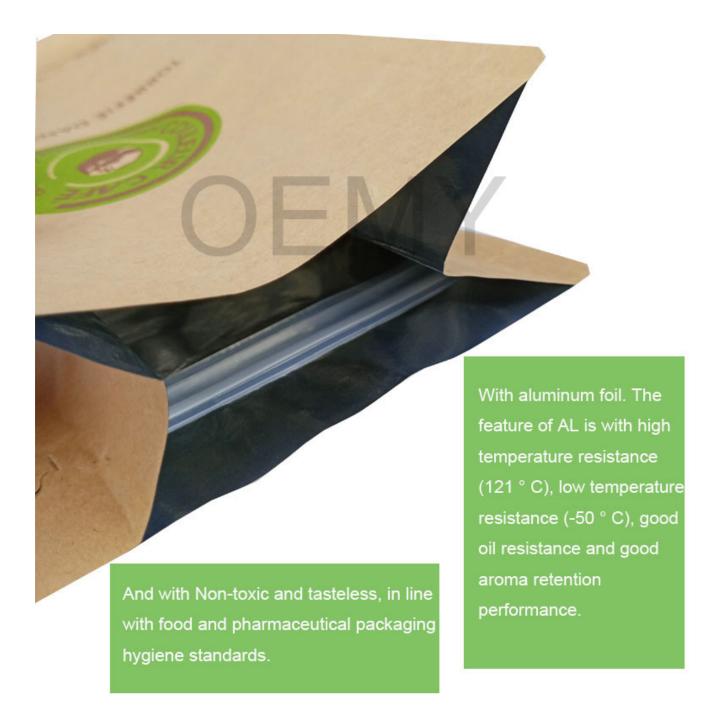

Guarantee the tightness of the bag. Can be degraded in the soil

- 5.Strong square bottom , with large carrying capacity. keep every pouch standing up like trained soldiers
- 6.Strong tensile. The packaging bag with good tear resistance and durable
- 7. With aluminum foil. The feature of AL is with high temperature resistance (121 ° C), low temperature resistance (-50 ° C), good oil resistance and good aroma retention performance. And with Non-toxic and tasteless, in line with food and pharmaceutical packaging hygiene standards.
- 8. High quality white Kraft paper, biodegradable PLA film, it's environmentally friendly and great value
- 9.Excellent waterproof performance