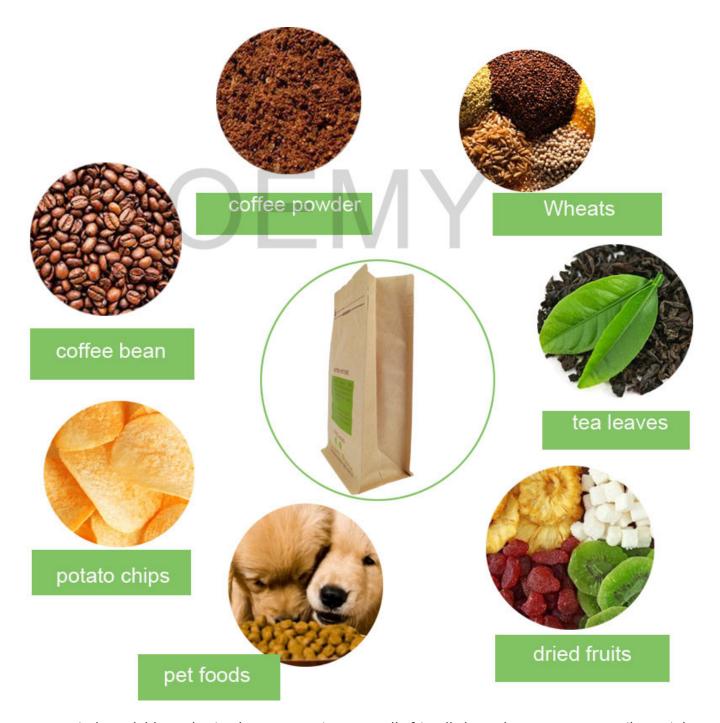

The Application of packaging bags

- 1. Biodegradable packaging bags are environmentally friendly bags that are very versatile. Mainly used for packaging: coffee bean,coffee powder ,Tea leaves, Rice, dried fruit, snack food, dried meat, whole grains, tea ,etc.
- 2. Specially for the whole wheat: Sorghum, buckwheat, oats, barley, hazelnuts, coix seed, mung bean, broad bean, pea, black bean, red rice, millet, red bean, etc.