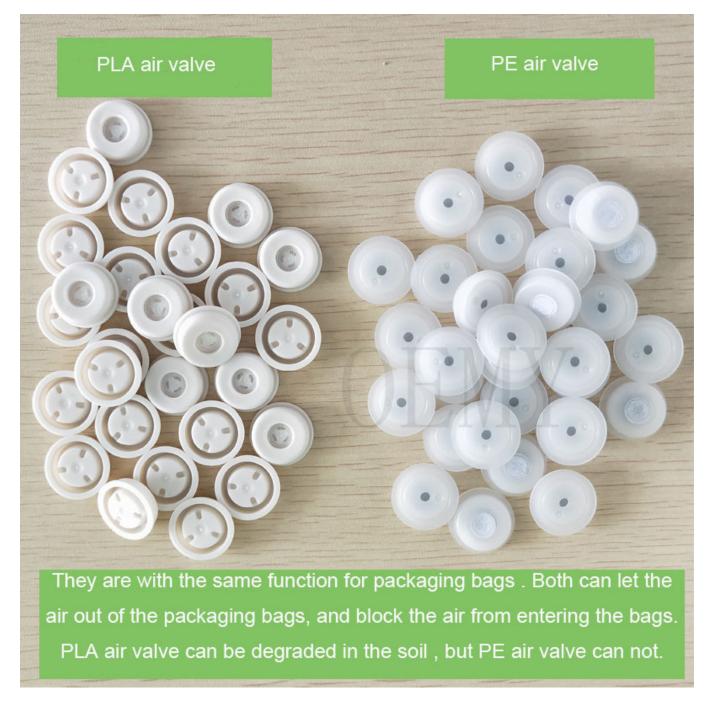

The Picture of biodegradable valve for the packaging bags

1.In the market, 99.9% of the air valves are made of PE plastic, and it takes 1000 years to completely degrade. It is a great harm to the environment. However, the PLA air valve is made of plant material and can be degraded in the soil within 2-3 years. Become water and carbon dioxide absorbed by plants.

2.It is technically difficult to make an air valve from PLA. This technology is in the hands of a very small number of manufacturers, OEMY company is one of them.

The recommended size of side packaging bags