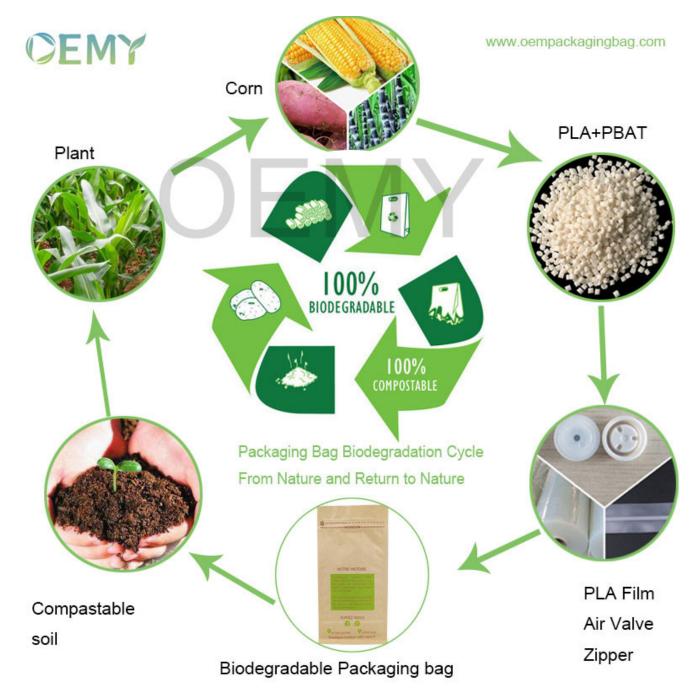

- 1.The packaging bags made of PLA+PBAT+AL+Kraft paper, which is compostable materials.
- 2. When the packaging bags are out of use, they can be degraded into soil in a year and absorbed by plants. It's really come from nature and return to nature.
- 3.No more pollution to the environment. The world will become better and better.

The Picture of biodegradable valve for the packaging bags

1.In the market, 99.9% of the air valves are made of PE plastic, and it takes 1000 years to completely degrade. It is a great harm to the environment. However, the PLA air valve is made of plant material and can be degraded in the soil within 2-3 years. Become water and carbon dioxide absorbed by plants.

2.It is technically difficult to make an air valve from PLA. This technology is in the hands of a very small number of manufacturers, OEMY company is one of them.

The recommended size of side packaging bags