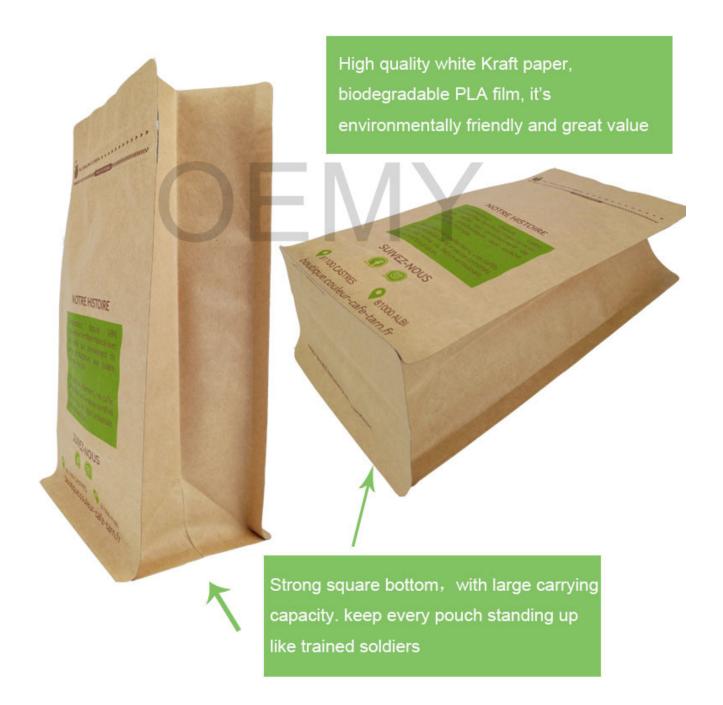

Guarantee the tightness of the bag. Can be degraded in the soil

- 5.Strong square bottom , with large carrying capacity. keep every pouch standing up like trained soldiers
- 6.Strong tensile. The packaging bag with good tear resistance and durable
- 7. With aluminum foil. The feature of AL is with high temperature resistance (121 ° C), low temperature resistance (-50 ° C), good oil resistance and good aroma retention performance. And with Non-toxic and tasteless, in line with food and pharmaceutical packaging hygiene standards.
- 8. High quality white Kraft paper, biodegradable PLA film, it's environmentally friendly and great value
- 9.Excellent waterproof performance