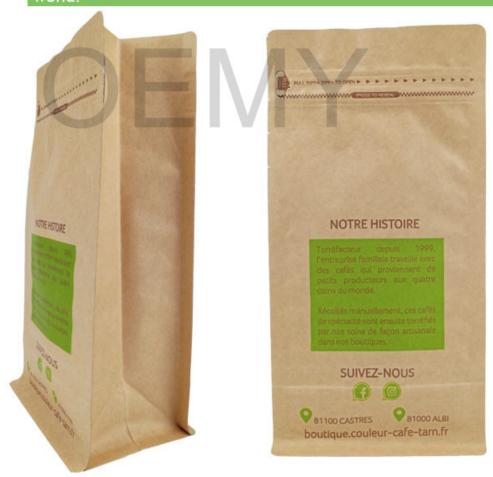

Guarantee the tightness of the bag. Can be degraded in the soil

- 5.Strong square bottom , with large carrying capacity. keep every pouch standing up like trained soldiers
- 6.Strong tensile. The packaging bag with good tear resistance and durable
- 7. With aluminum foil. The feature of AL is with high temperature resistance (121 ° C), low temperature resistance (-50 ° C), good oil resistance and good aroma retention performance. And with Non-toxic and tasteless, in line with food and pharmaceutical packaging hygiene standards.
- 8. High quality white Kraft paper, biodegradable PLA film, it's environmentally friendly and great value
- 9.Excellent waterproof performance