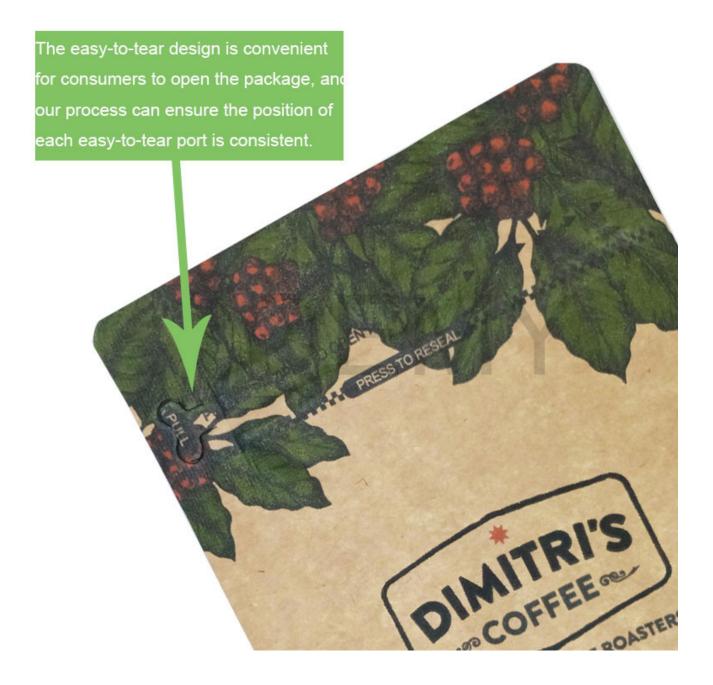

Professional color printing without any overflow

- 3. The easy-to-tear design is convenient for consumers to open the package, and our process can ensure the position of each easy-to-tear port is consistent.
- 4. The tightly zipper, made of PLA, which can be opened and closed repeatedly,