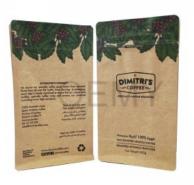

Accurate text printing, correctly delivering advertising information

The special feature of the biodegradable packaging bags for coffee

1. Accurate text printing, correctly delivering advertising information

Professional color printing without any overflow

- 3. The easy-to-tear design is convenient for consumers to open the package, and our process can ensure the position of each easy-to-tear port is consistent.
- 4. The tightly zipper, made of PLA, which can be opened and closed repeatedly,

Guarantee the tightness of the bag. Can be degraded in the soil

- 5.Strong square bottom , with large carrying capacity. keep every pouch standing up like trained soldiers
- 6.Strong tensile. The packaging bag with good tear resistance and durable
- 7. With aluminum foil. The feature of AL is with high temperature resistance (121 ° C), low temperature resistance (-50 ° C), good oil resistance and good aroma retention performance. And with Non-toxic and tasteless, in line with food and pharmaceutical packaging hygiene standards.
- 8. High quality white Kraft paper, biodegradable PLA film, it's environmentally friendly and great value
- 9.Excellent waterproof performance

The aluminum foil bag is waterproof and moisture-proof, and it is easy to cope with the low temperature and wet season.

10. High quality ECO friendly packaging bags for coffee bean packing. No more pollution to the environment, more clean to the world.