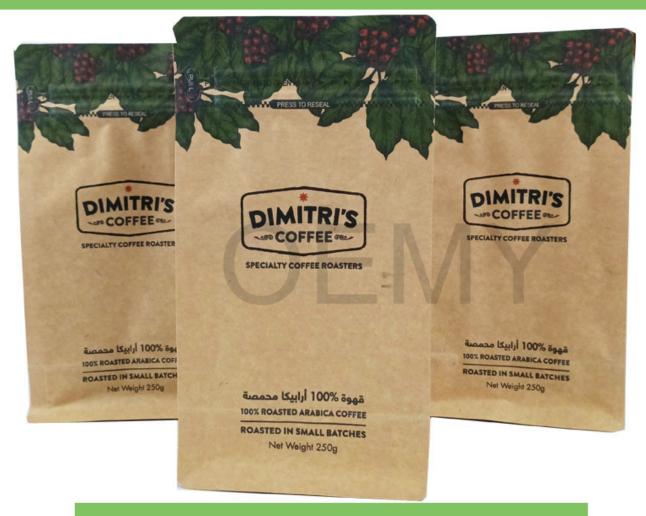

Specialty coffee is Arabica coffee with a cup score of 80+ points according to the Specialty Coffee Association standards.

Specialty coffees are at their peak. and are distinctive because of their unique flavors without any defects.