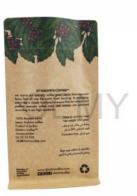

The Application of packaging bags

- 1. Biodegradable packaging bags are environmentally friendly bags that are very versatile. Mainly used for packaging: coffee bean,coffee powder ,Tea leaves, Rice, dried fruit, snack food, dried meat, whole grains, tea ,etc.
- 2. Specially for the whole wheat: Sorghum, buckwheat, oats, barley, hazelnuts, coix seed, mung bean, broad bean, pea, black bean, red rice, millet, red bean, etc.