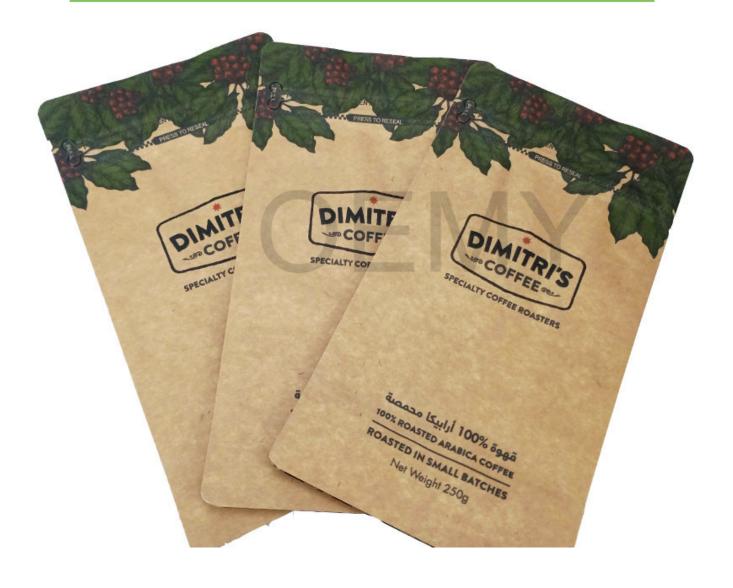

The Feature Pictures of Biodegradable Packaging Bags

#### Excellent waterproof performance

The aluminum foil bag is waterproof and moisture-proof, and it is easy to cope with the low temperature and wet season.

Professional color printing without any overflow