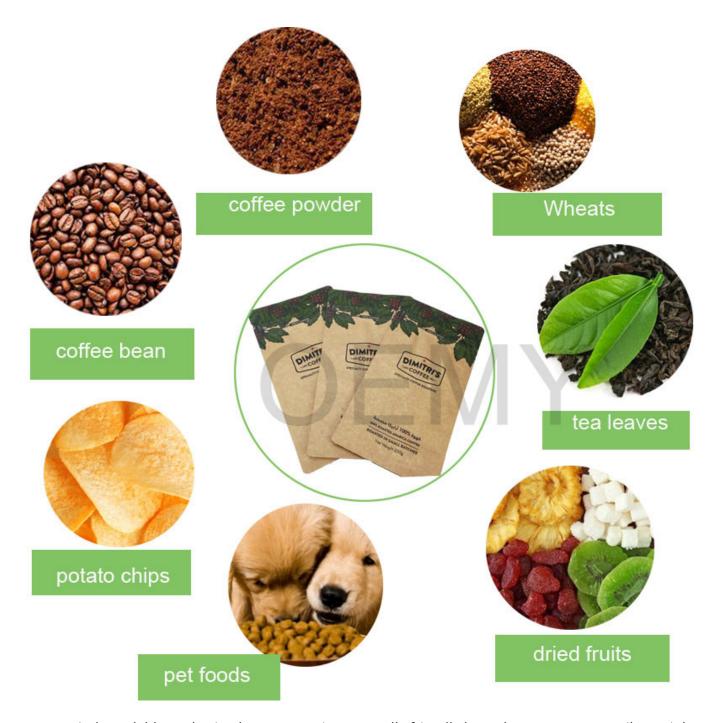

The Application of packaging bags

- 1. Biodegradable packaging bags are environmentally friendly bags that are very versatile. Mainly used for packaging: coffee bean,coffee powder ,Tea leaves, Rice, dried fruit, snack food, dried meat, whole grains, tea ,etc.
- 2. Specially for the whole wheat: Sorghum, buckwheat, oats, barley, hazelnuts, coix seed, mung bean, broad bean, pea, black bean, red rice, millet, red bean, etc.