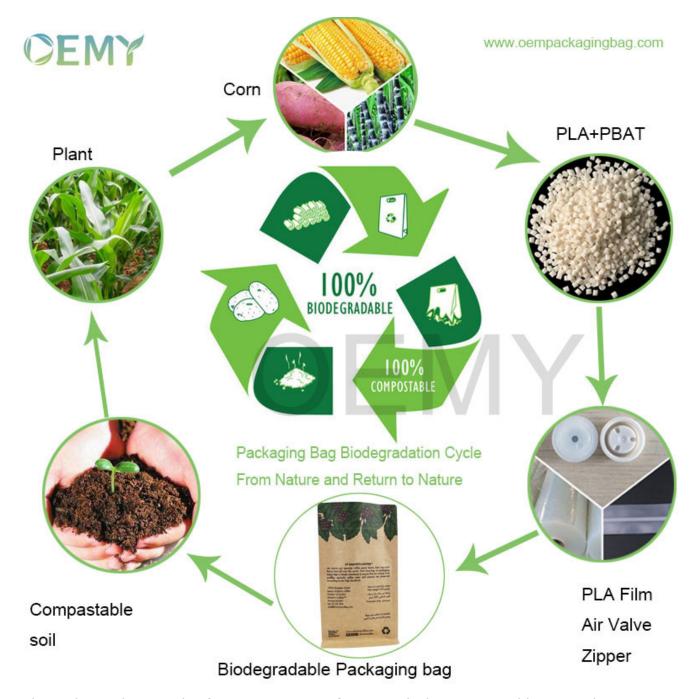

- 1.The packaging bags made of PLA+PBAT+AL+Kraft paper, which is compostable materials.
- 2. When the packaging bags are out of use, they can be degraded into soil in a year and absorbed by plants. It's really come from nature and return to nature.
- 3.No more pollution to the environment. The world will become better and better.

2.It's time to change your plastic packaging bags to biodegradable packaging bags. Less pollution to the environment, more green to the world.

The steps of our sales and production.

- 1.OEMY company is specialized in offering bio-degradable packaging solutions for different products.
- 2.Client is our first priority. We are dedicated to meeting clients. Demands and putting much resource into R&D. Our mission is to provide the right product and service for our clients.
- 3.We have the best machine and the most advanced technologies within the industry to produce the most detailed and high quality products. We ensure that all your requirements will be fulfilled on time.
- 4. Our success depends on the support of clients. Your success is our concern! We package your