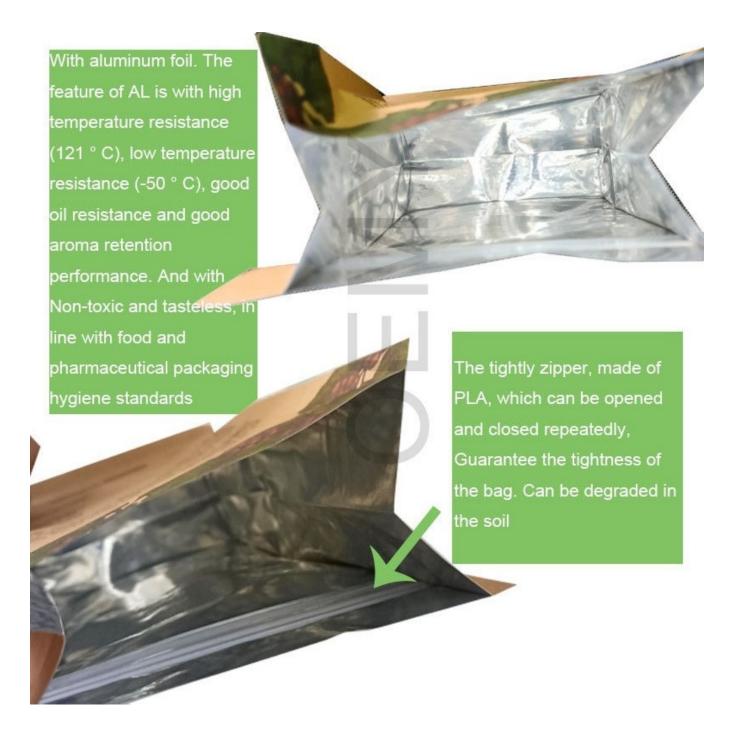

Professional color printing without any overflow

- 3. The easy-to-tear design is convenient for consumers to open the package, and our process can ensure the position of each easy-to-tear port is consistent.
- 4. The tightly zipper, made of PLA, which can be opened and closed repeatedly,

Guarantee the tightness of the bag. Can be degraded in the soil

- 5.Strong square bottom , with large carrying capacity. keep every pouch standing up like trained soldiers
- 6.Strong tensile. The packaging bag with good tear resistance and durable
- 7. With aluminum foil. The feature of AL is with high temperature resistance (121 ° C), low temperature resistance (-50 ° C), good oil resistance and good aroma retention performance. And with Non-toxic and tasteless, in line with food and pharmaceutical packaging hygiene standards.
- 8. High quality white Kraft paper, biodegradable PLA film, it's environmentally friendly and great value
- 9.Excellent waterproof performance