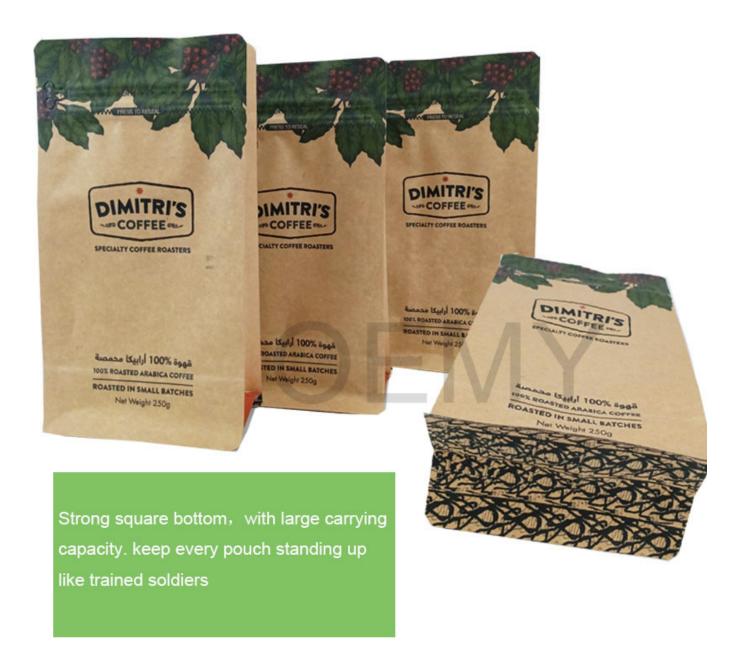

Guarantee the tightness of the bag. Can be degraded in the soil

- 5.Strong square bottom , with large carrying capacity. keep every pouch standing up like trained soldiers
- 6.Strong tensile. The packaging bag with good tear resistance and durable
- 7. With aluminum foil. The feature of AL is with high temperature resistance (121 ° C), low temperature resistance (-50 ° C), good oil resistance and good aroma retention performance. And with Non-toxic and tasteless, in line with food and pharmaceutical packaging hygiene standards.
- 8. High quality white Kraft paper, biodegradable PLA film, it's environmentally friendly and great value
- 9.Excellent waterproof performance