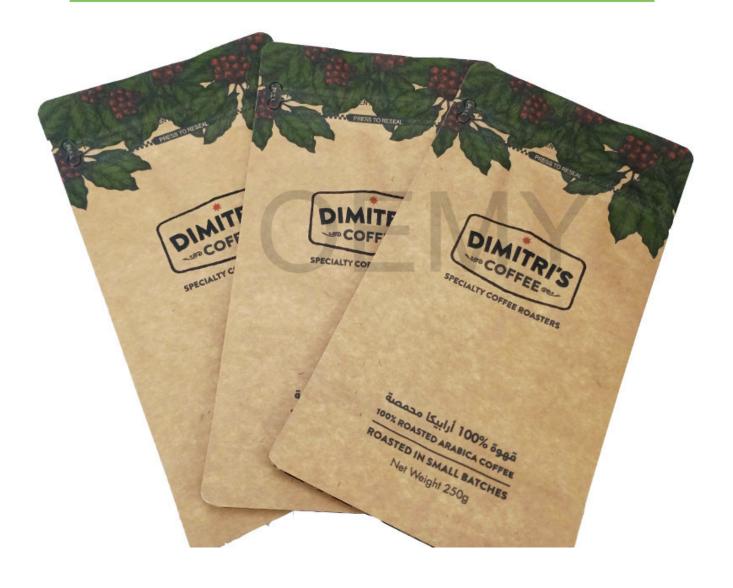

#### **Product Description**

They are not only packaging bags for your coffee powder or coffee bean. They are also the carrier of your company's brand, mobile advertising, value communication. The most importance is that it is environmentally friendly.

OEM square bottom kraft paper coffee powder packaging bags

- 1.0EM square bottom brown kraft paper coffee powder packaging bags
- 2. They are not only packaging bags for your coffee powder or coffee bean. They are also the carrier of your company's brand, mobile advertising, value communication. The most importance is that it is environmentally friendly.
- 3. Because we know its value, we make every packaging bag with our hearts.