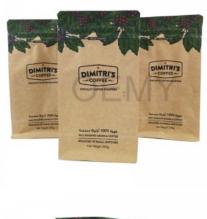

#### **Product Description**

They are not only packaging bags for your coffee powder or coffee bean. They are also the carrier of your company's brand, mobile advertising, value communication. The most importance is that it is environmentally friendly.

OEM square bottom kraft paper coffee powder packaging bags

- 1.0EM square bottom brown kraft paper coffee powder packaging bags
- 2. They are not only packaging bags for your coffee powder or coffee bean. They are also the carrier of your company's brand, mobile advertising, value communication. The most importance is that it is environmentally friendly.
- 3. Because we know its value, we make every packaging bag with our hearts.