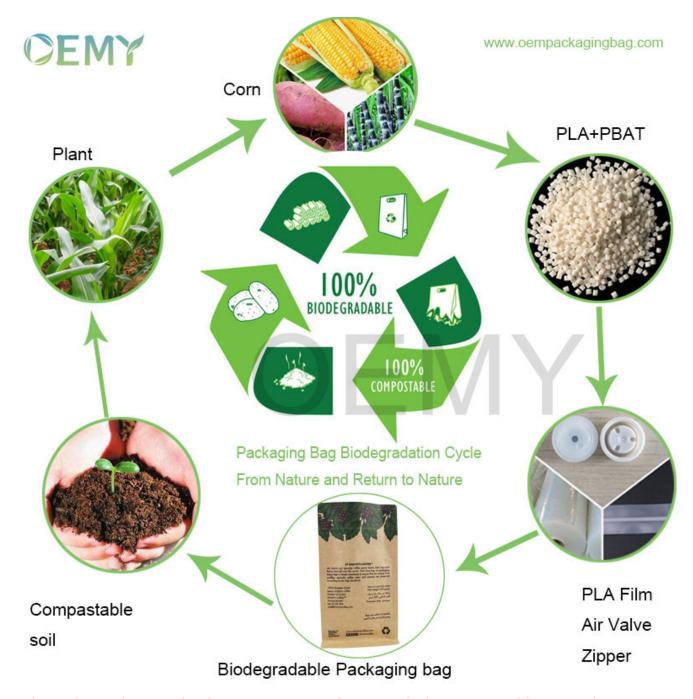

- 1.The packaging bags made of PLA+PBAT+AL+Kraft paper, which is compostable materials.
- 2. When the packaging bags are out of use, they can be degraded into soil in a year and absorbed by plants. It's really come from nature and return to nature.
- 3.No more pollution to the environment. The world will become better and better.

The detail data of the biodegradable packaging bags

| Item:           | OEM square bottom kraft paper coffee powder packaging bags |  |  |  |
|-----------------|------------------------------------------------------------|--|--|--|
| Size&Thickness: | Custom based on your requirement                           |  |  |  |
| Ink type:       | Eco-friendly Food Grade Soy Ink                            |  |  |  |
|                 |                                                            |  |  |  |

| Material:        | PLA+AL+ Kraft paper                                                         |  |  |  |  |  |
|------------------|-----------------------------------------------------------------------------|--|--|--|--|--|
| Feature:         | 1).Safety Food Grade material & Perfect Printing                            |  |  |  |  |  |
|                  | 2).Great to prevent leakage, excellent Moisture-Proof                       |  |  |  |  |  |
|                  | 3).Strong sealing Bottom & Good Display Effect                              |  |  |  |  |  |
| Certificates:    | FSSC22000,SGS etc FDA certificate can also be made if necessary             |  |  |  |  |  |
| Style Options:   | Flat Bottom , Stand up , side gusset , Zipper Top, With or without Window,  |  |  |  |  |  |
|                  | Euro Hole , etc.                                                            |  |  |  |  |  |
| Sealing & Handle | Heat Seal                                                                   |  |  |  |  |  |
| Surface Handling | Embossing                                                                   |  |  |  |  |  |
| Printing:        | Copperplate printing,Offset printing                                        |  |  |  |  |  |
| Color:           | Up to 10 colors or No printing                                              |  |  |  |  |  |
| Artwork format:  | AI,PDF,CDR,PSD,etc,                                                         |  |  |  |  |  |
| MOQ:             | 10,000pcs                                                                   |  |  |  |  |  |
| Price:           | Based on the product Materials, Dimension, Quantity, Printing colors andoth |  |  |  |  |  |
|                  | er customer's Requirements (Price posted for reference only )               |  |  |  |  |  |
| Payment:         | T/T, Paypal,Western Union, Trade Assurance accept                           |  |  |  |  |  |
|                  | 30% bag cost+100% printing cylinders charge as deposit,70% balancebefore    |  |  |  |  |  |
|                  | shipment                                                                    |  |  |  |  |  |
| Sample:          | 1). Free & Nice stock samples offered just freight collect                  |  |  |  |  |  |
|                  | 2). Custom samples 7-15 working days (Send by Express)                      |  |  |  |  |  |
|                  | 3). Refund Part/Full sample fee after deposit received                      |  |  |  |  |  |
| Lead Time:       | 15-20 working days after design confirmed.                                  |  |  |  |  |  |
| Port of loading: | Huangpu /Shenzhen/, or As per your requirement                              |  |  |  |  |  |
| Packing:         | Export standard packaging cartons/boxes( ≤ 25Kg),as per customized pack     |  |  |  |  |  |
|                  | ng                                                                          |  |  |  |  |  |
|                  | ''8                                                                         |  |  |  |  |  |