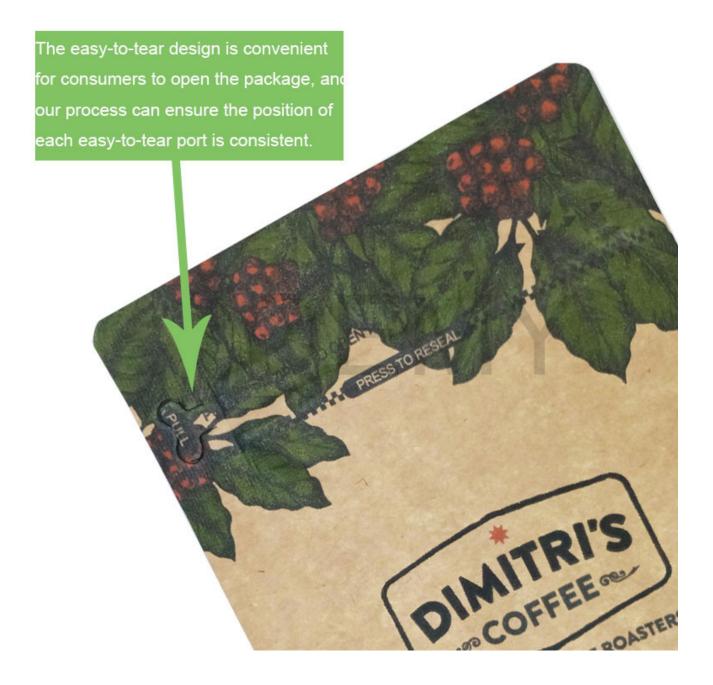

Accurate text printing, correctly delivering advertising information

The special feature of the biodegradable packaging bags for coffee

1. Accurate text printing, correctly delivering advertising information

Professional color printing without any overflow

- 3. The easy-to-tear design is convenient for consumers to open the package, and our process can ensure the position of each easy-to-tear port is consistent.
- 4. The tightly zipper, made of PLA, which can be opened and closed repeatedly,