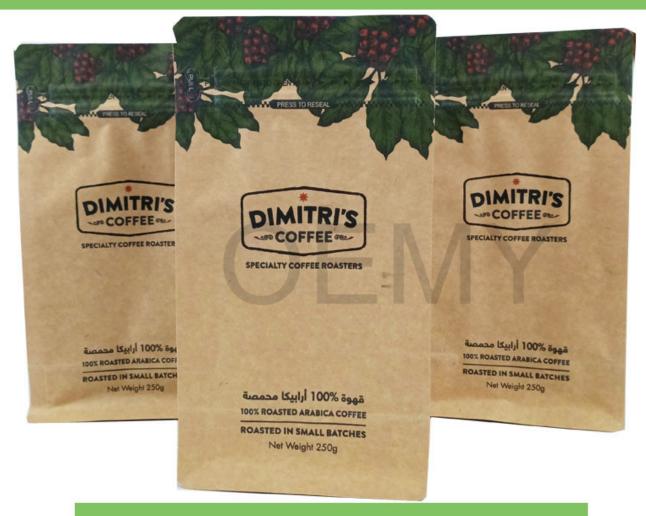

Specialty coffee is Arabica coffee with a cup score of 80+ points according to the Specialty Coffee Association standards.

Specialty coffees are at their peak. and are distinctive because of their unique flavors without any defects.

Accurate text printing, correctly delivering advertising information

The special feature of the biodegradable packaging bags for coffee

1. Accurate text printing, correctly delivering advertising information

Professional color printing without any overflow

- 3. The easy-to-tear design is convenient for consumers to open the package, and our process can ensure the position of each easy-to-tear port is consistent.
- 4. The tightly zipper, made of PLA, which can be opened and closed repeatedly,

Guarantee the tightness of the bag. Can be degraded in the soil

- 5.Strong square bottom , with large carrying capacity. keep every pouch standing up like trained soldiers
- 6.Strong tensile. The packaging bag with good tear resistance and durable
- 7. With aluminum foil. The feature of AL is with high temperature resistance (121 ° C), low temperature resistance (-50 ° C), good oil resistance and good aroma retention performance. And with Non-toxic and tasteless, in line with food and pharmaceutical packaging hygiene standards.
- 8. High quality white Kraft paper, biodegradable PLA film, it's environmentally friendly and great value
- 9.Excellent waterproof performance

The aluminum foil bag is waterproof and moisture-proof, and it is easy to cope with the low temperature and wet season.

10. High quality ECO friendly packaging bags for coffee bean packing. No more pollution to the environment, more clean to the world.