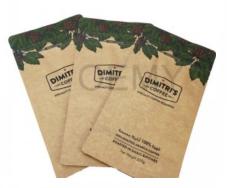

#### **Product Description**

They are not only packaging bags for your coffee powder or coffee bean. They are also the carrier of your company's brand, mobile advertising, value communication. The most importance is that it is environmentally friendly.

OEM square bottom kraft paper coffee powder packaging bags

- 1.0EM square bottom brown kraft paper coffee powder packaging bags
- 2. They are not only packaging bags for your coffee powder or coffee bean. They are also the carrier of your company's brand, mobile advertising, value communication. The most importance is that it is environmentally friendly.
- 3. Because we know its value, we make every packaging bag with our hearts.