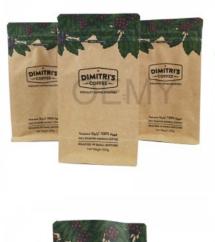

OEM square bottom kraft paper coffee powder packaging bags

- 1.0EM square bottom brown kraft paper coffee powder packaging bags
- 2. They are not only packaging bags for your coffee powder or coffee bean. They are also the carrier of your company's brand, mobile advertising, value communication. The most importance is that it is environmentally friendly.
- 3. Because we know its value, we make every packaging bag with our hearts.

The Feature Pictures of Biodegradable Packaging Bags