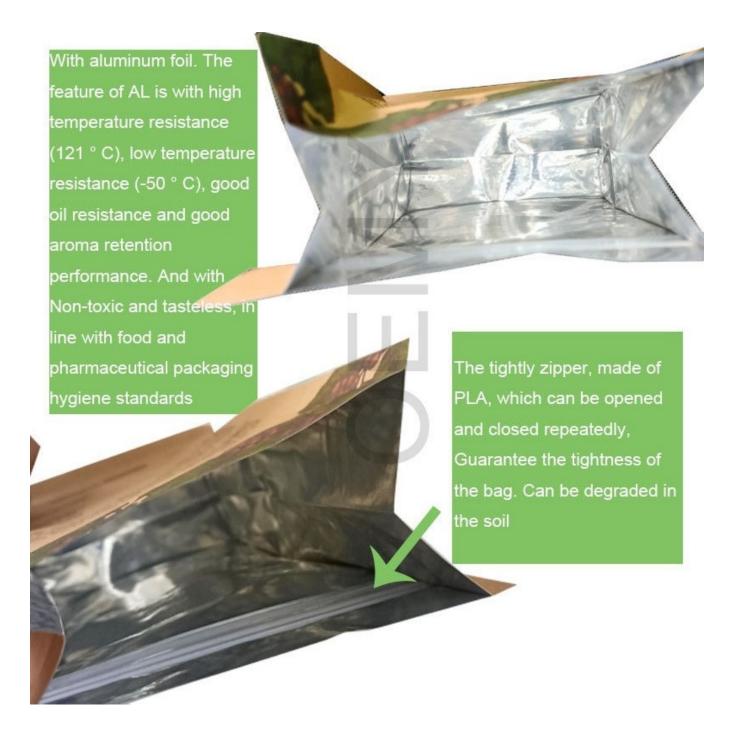

Guarantee the tightness of the bag. Can be degraded in the soil

- 5.Strong square bottom , with large carrying capacity. keep every pouch standing up like trained soldiers
- 6.Strong tensile. The packaging bag with good tear resistance and durable
- 7. With aluminum foil. The feature of AL is with high temperature resistance (121 ° C), low temperature resistance (-50 ° C), good oil resistance and good aroma retention performance. And with Non-toxic and tasteless, in line with food and pharmaceutical packaging hygiene standards.
- 8. High quality white Kraft paper, biodegradable PLA film, it's environmentally friendly and great value
- 9.Excellent waterproof performance