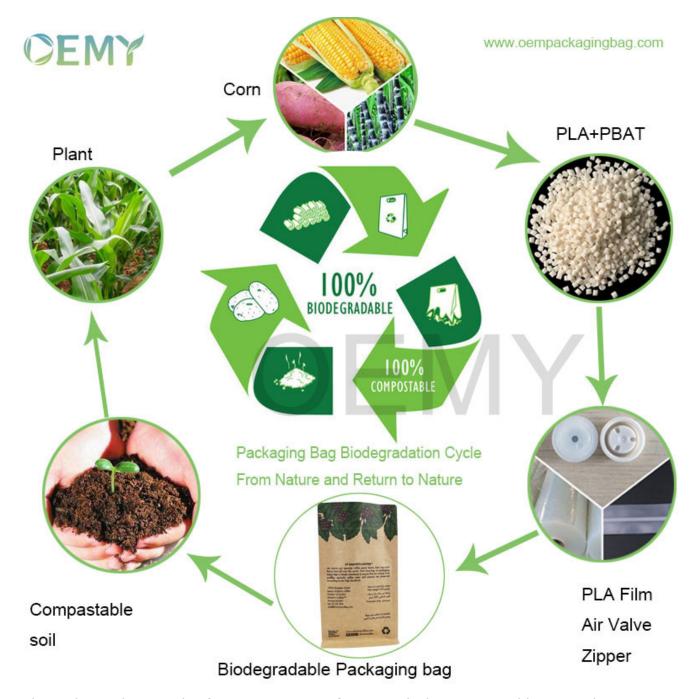

- 1.The packaging bags made of PLA+PBAT+AL+Kraft paper, which is compostable materials.
- 2. When the packaging bags are out of use, they can be degraded into soil in a year and absorbed by plants. It's really come from nature and return to nature.
- 3.No more pollution to the environment. The world will become better and better.

The Picture of biodegradable valve for the packaging bags

1.In the market, 99.9% of the air valves are made of PE plastic, and it takes 1000 years to completely degrade. It is a great harm to the environment. However, the PLA air valve is made of plant material and can be degraded in the soil within 2-3 years. Become water and carbon dioxide absorbed by plants.

2.It is technically difficult to make an air valve from PLA. This technology is in the hands of a very small number of manufacturers, OEMY company is one of them.

The recommended size of side packaging bags