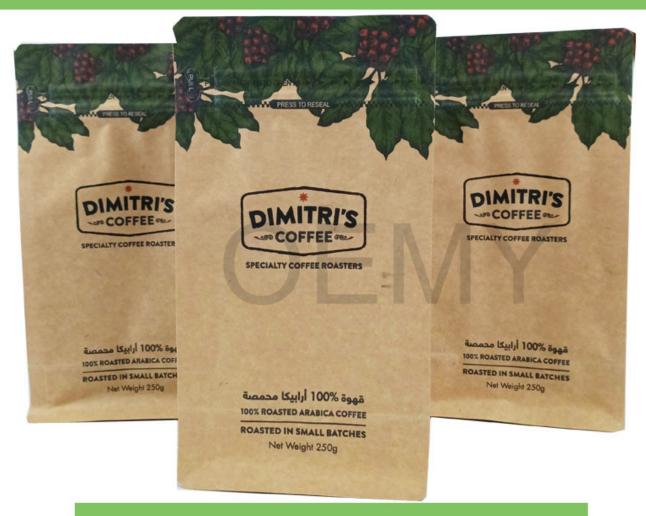

Specialty coffee is Arabica coffee with a cup score of 80+ points according to the Specialty Coffee Association standards.

Specialty coffees are at their peak. and are distinctive because of their unique flavors without any defects.

Accurate text printing, correctly delivering advertising information

The special feature of the biodegradable packaging bags for coffee

1. Accurate text printing, correctly delivering advertising information