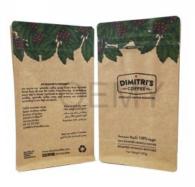

Accurate text printing, correctly delivering advertising information

The special feature of the biodegradable packaging bags for coffee

1. Accurate text printing, correctly delivering advertising information

Professional color printing without any overflow

- 3. The easy-to-tear design is convenient for consumers to open the package, and our process can ensure the position of each easy-to-tear port is consistent.
- 4. The tightly zipper, made of PLA, which can be opened and closed repeatedly,

Guarantee the tightness of the bag. Can be degraded in the soil

- 5.Strong square bottom , with large carrying capacity. keep every pouch standing up like trained soldiers
- 6.Strong tensile. The packaging bag with good tear resistance and durable
- 7. With aluminum foil. The feature of AL is with high temperature resistance (121 ° C), low temperature resistance (-50 ° C), good oil resistance and good aroma retention performance. And with Non-toxic and tasteless, in line with food and pharmaceutical packaging hygiene standards.
- 8. High quality white Kraft paper, biodegradable PLA film, it's environmentally friendly and great value
- 9.Excellent waterproof performance

The aluminum foil bag is waterproof and moisture-proof, and it is easy to cope with the low temperature and wet season.

10. High quality ECO friendly packaging bags for coffee bean packing. No more pollution to the environment, more clean to the world.