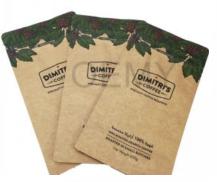

OEM square bottom kraft paper coffee powder packaging bags

- 1.0EM square bottom brown kraft paper coffee powder packaging bags
- 2. They are not only packaging bags for your coffee powder or coffee bean. They are also the carrier of your company's brand, mobile advertising, value communication. The most importance is that it is environmentally friendly.
- 3. Because we know its value, we make every packaging bag with our hearts.

The Feature Pictures of Biodegradable Packaging Bags