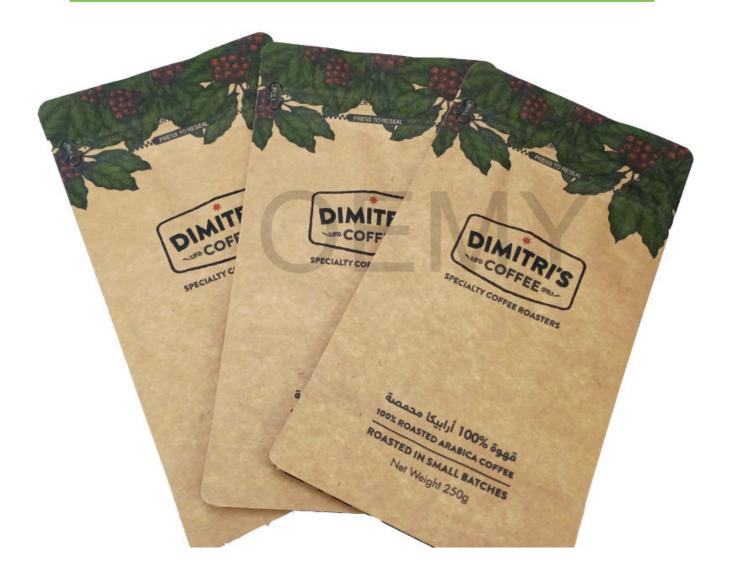

OEM square bottom kraft paper coffee powder packaging bags

- 1.0EM square bottom brown kraft paper coffee powder packaging bags
- 2. They are not only packaging bags for your coffee powder or coffee bean. They are also the carrier of your company's brand, mobile advertising, value communication. The most importance is that it is environmentally friendly.
- 3. Because we know its value, we make every packaging bag with our hearts.

#### **Product Description**

They are not only packaging bags for your coffee powder or coffee bean. They are also the carrier of your company's brand, mobile advertising, value communication. The most importance is that it is environmentally friendly.