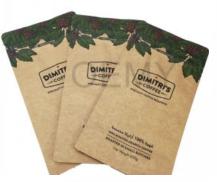

OEM square bottom kraft paper coffee powder packaging bags

- 1.0EM square bottom brown kraft paper coffee powder packaging bags
- 2. They are not only packaging bags for your coffee powder or coffee bean. They are also the carrier of your company's brand, mobile advertising, value communication. The most importance is that it is environmentally friendly.
- 3. Because we know its value, we make every packaging bag with our hearts.

#### **Product Description**

They are not only packaging bags for your coffee powder or coffee bean. They are also the carrier of your company's brand, mobile advertising, value communication. The most importance is that it is environmentally friendly.