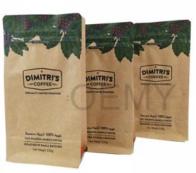

OEM square bottom kraft paper coffee powder packaging bags

- 1.0EM square bottom brown kraft paper coffee powder packaging bags
- 2. They are not only packaging bags for your coffee powder or coffee bean. They are also the carrier of your company's brand, mobile advertising, value communication. The most importance is that it is environmentally friendly.
- 3. Because we know its value, we make every packaging bag with our hearts.

#### **Product Description**

They are not only packaging bags for your coffee powder or coffee bean. They are also the carrier of your company's brand, mobile advertising, value communication. The most importance is that it is environmentally friendly.