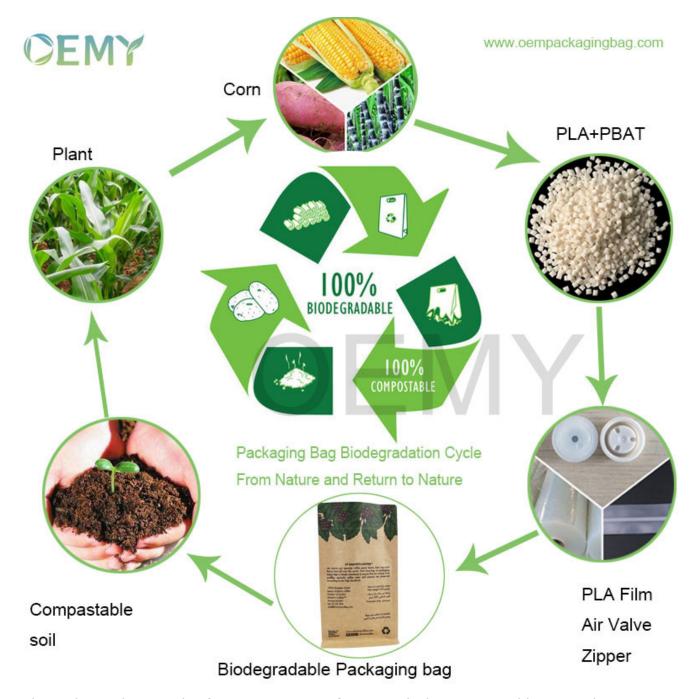

- 1.The packaging bags made of PLA+PBAT+AL+Kraft paper, which is compostable materials.
- 2. When the packaging bags are out of use, they can be degraded into soil in a year and absorbed by plants. It's really come from nature and return to nature.
- 3.No more pollution to the environment. The world will become better and better.

The Feature Pictures of Biodegradable Packaging Bags