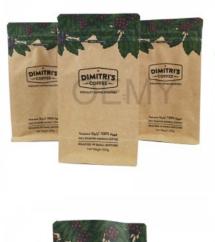

OEM square bottom kraft paper coffee powder packaging bags

- 1.0EM square bottom brown kraft paper coffee powder packaging bags
- 2. They are not only packaging bags for your coffee powder or coffee bean. They are also the carrier of your company's brand, mobile advertising, value communication. The most importance is that it is environmentally friendly.
- 3. Because we know its value, we make every packaging bag with our hearts.

#### **Product Description**

They are not only packaging bags for your coffee powder or coffee bean. They are also the carrier of your company's brand, mobile advertising, value communication. The most importance is that it is environmentally friendly.