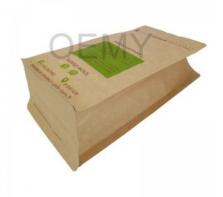

Accurate text printing, correctly delivering advertising information Professional color printing without any overflow

The special feature of the biodegradable packaging bags for coffee

1. Accurate text printing, correctly delivering advertising information

Professional color printing without any overflow

- 3. The easy-to-tear design is convenient for consumers to open the package, and our process can ensure the position of each easy-to-tear port is consistent.
- 4. The tightly zipper, made of PLA, which can be opened and closed repeatedly,

Guarantee the tightness of the bag. Can be degraded in the soil

- 5.Strong square bottom , with large carrying capacity. keep every pouch standing up like trained soldiers
- 6.Strong tensile. The packaging bag with good tear resistance and durable
- 7. With aluminum foil. The feature of AL is with high temperature resistance (121 ° C), low temperature resistance (-50 ° C), good oil resistance and good aroma retention performance. And with Non-toxic and tasteless, in line with food and pharmaceutical packaging hygiene standards.
- 8. High quality white Kraft paper, biodegradable PLA film, it's environmentally friendly and great value
- 9.Excellent waterproof performance