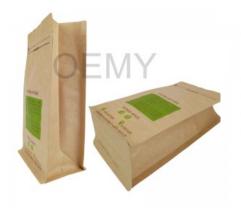

# Factory Price Side Gusset Flat Custom Printed Drip Coffee Bean Packaging Bag Aluminum Foil Coffee Bag

We will usually satisfy our respected shoppers with our superior good quality, fantastic selling price and good company due to we're a lot more expert and far more hard-working and do it in cost-effective way for Factory Price Side Gusset Flat Custom Printed Drip Coffee Bean Packaging Bag Aluminum Foil Coffee Bag, We have been anticipating to cooperate along with you around the foundation of mutual rewards and common enhancement. We're going to never disappoint you. We will usually satisfy our respected shoppers with our superior good quality, fantastic selling price and good company due to we're a lot more expert and far more hard-working and do it in cost-effective way for Custom Printing Coffee Bean Bag, Flat Bags Aluminum Foil Coffee Bag, Flat Coffee Bean Bag, With a team of experienced and knowledgeable personnel, our market covers South America, the USA, the Mid East, and North Africa. Many customers have become our friends after good cooperation with us. If you have the requirement for any of our merchandise, you should contact us now. We have been looking forward to hearing from you soon.

#### **Product Description**

They are not only packaging bags for your coffee powder or coffee bean. They are also the carrier of your company's brand, mobile advertising, value communication. The most importance is that it is environmentally friendly.

- 1. New biodegradable material square bottom packaging bags for coffee bean packing.
- 2. They are not only packaging bags for your coffee powder or coffee bean. They are also the carrier of your company's brand, mobile advertising, value communication. The most importance is that it is environmentally friendly.
- 3. Because we know its value, we make every packaging bag with our hearts.