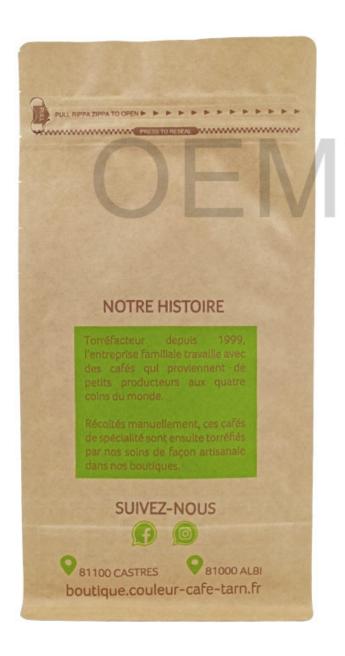

Accurate text printing, correctly delivering advertising information Professional color printing without any overflow

The special feature of the biodegradable packaging bags for coffee

1. Accurate text printing, correctly delivering advertising information

Professional color printing without any overflow

- 3. The easy-to-tear design is convenient for consumers to open the package, and our process can ensure the position of each easy-to-tear port is consistent.
- 4. The tightly zipper, made of PLA, which can be opened and closed repeatedly,