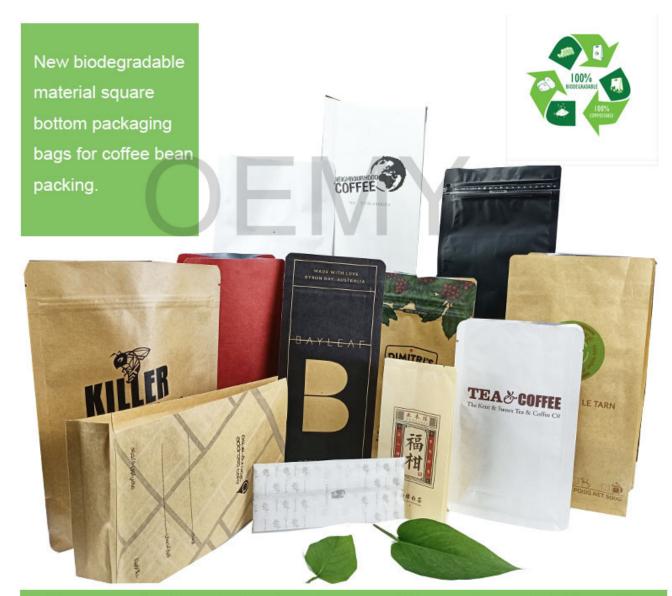

- 1. New biodegradable material square bottom packaging bags for coffee bean packing.
- 2. They are not only packaging bags for your coffee powder or coffee bean. They are also the carrier of your company's brand, mobile advertising, value communication. The most importance is that it is environmentally friendly.
- 3. Because we know its value, we make every packaging bag with our hearts.

The Application of packaging bags

- 1. Biodegradable packaging bags are environmentally friendly bags that are very versatile. Mainly used for packaging: coffee bean,coffee powder ,Tea leaves, Rice, dried fruit, snack food, dried meat, whole grains, tea ,etc.
- 2. Specially for the whole wheat: Sorghum, buckwheat, oats, barley, hazelnuts, coix seed, mung bean, broad bean, pea, black bean, red rice, millet, red bean, etc.