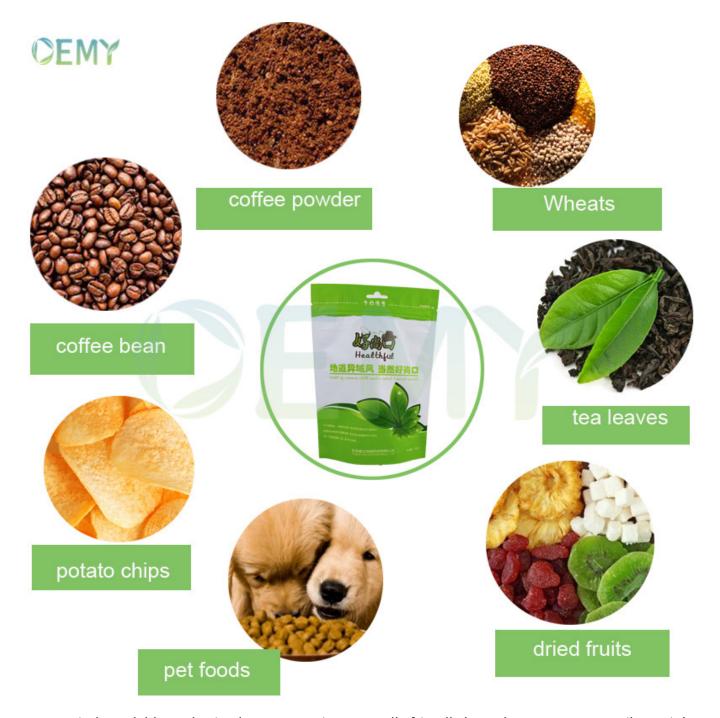

The Application of packaging bags

- 1. Biodegradable packaging bags are environmentally friendly bags that are very versatile. Mainly used for packaging: coffee bean,coffee powder ,Tea leaves, Rice, dried fruit, snack food, dried meat, whole grains, tea ,etc.
- 2. Specially for the whole wheat: Sorghum, buckwheat, oats, barley, hazelnuts, coix seed, mung bean, broad bean, pea, black bean, red rice, millet, red bean, etc.