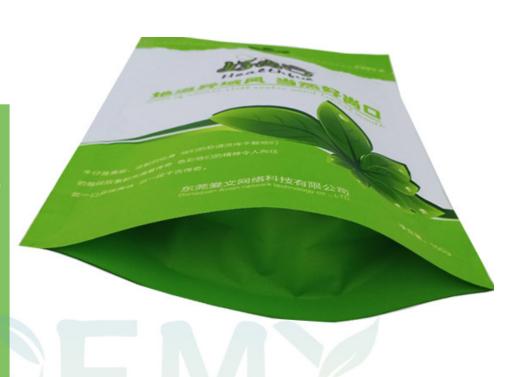

Strong stand- up bottom, with large carrying capacity. keep every pouch standing up like trained soldier

The special feature of the biodegradable packaging bags for dried food.

1. Accurate text printing, correctly delivering advertising information

Guarantee the tightness of the bag. Can be degraded in the soil

- 5.Strong stand- up bottom, with large carrying capacity. keep every pouch standing up like trained soldier
- 6.Strong tensile. The packaging bag with good tear resistance and durable
- 7. High quality white Kraft paper, biodegradable PLA+PBAT film, it's environmentally friendly and great value
- 8.Excellent waterproof performance