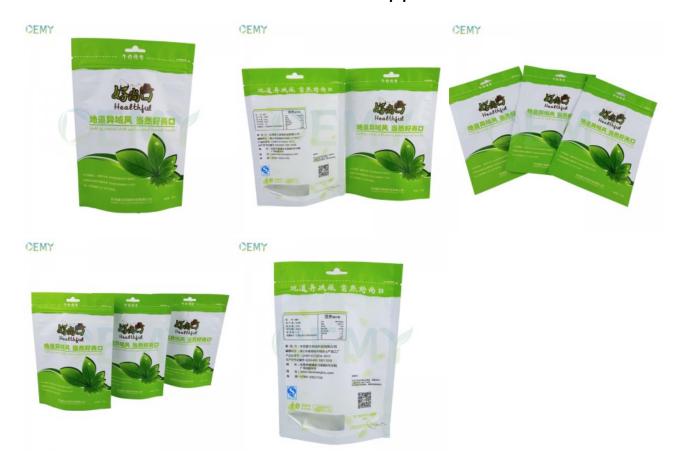

The Feature Pictures of Biodegradable Packaging Bags

CEMY

High quality white Kraft paper, biodegradable PLA+PBAT film, it's environmentally friendly and great value

Strong tensile. The packaging bag with good tear resistance and durable

Accurate text printing, correctly delivering advertising information Professional color printing without any overflow

With triangle transparent window, special design show your special brand.

No matter what shape of the transparent window, we can help you achieve any special requirements with our profession

## Excellent waterproof performance

The bag is waterproof and moisture-proof, and it is easy to cope with the low temperature and wet season.

High quality ECO friendly packaging bags for nuts packing. No more pollution to the environment, more clean to the world.

Strong stand- up bottom, with large carrying capacity. keep every pouch standing up like trained soldier

The special feature of the biodegradable packaging bags for dried food.

1. Accurate text printing, correctly delivering advertising information