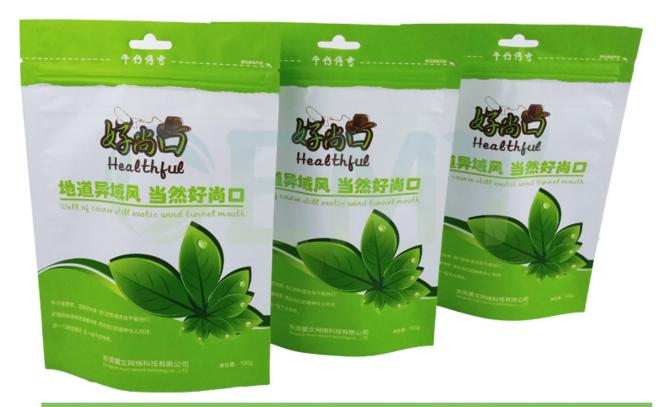

The Feature Pictures of Biodegradable Packaging Bags

CEMY

High quality white Kraft paper, biodegradable PLA+PBAT film, it's environmentally friendly and great value

Strong tensile. The packaging bag with good tear resistance and durable

Accurate text printing, correctly delivering advertising information Professional color printing without any overflow

With triangle transparent window, special design show your special brand.

No matter what shape of the transparent window, we can help you achieve any special requirements with our profession

## Excellent waterproof performance

The bag is waterproof and moisture-proof, and it is easy to cope with the low temperature and wet season.

High quality ECO friendly packaging bags for nuts packing. No more pollution to the environment, more clean to the world.

Strong stand- up bottom, with large carrying capacity. keep every pouch standing up like trained soldier

The special feature of the biodegradable packaging bags for dried food.

1. Accurate text printing, correctly delivering advertising information