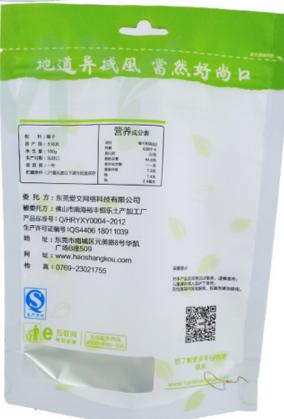

#### The detail data of the biodegradable packaging bags

| Item:           | Environmental friendly stand up pouch dried food packaging bags with PLA |  |  |
|-----------------|--------------------------------------------------------------------------|--|--|
|                 | zipper                                                                   |  |  |
| Size&Thickness: | Custom based on your requirement                                         |  |  |
| Ink type:       | pe: Eco-friendly Food Grade Soy Ink                                      |  |  |
|                 |                                                                          |  |  |

| Material:        | PLA+PBAT+ White Kraft paper                                                 |  |  |  |  |  |
|------------------|-----------------------------------------------------------------------------|--|--|--|--|--|
| Feature:         | 1).Safety Food Grade material & Perfect Printing                            |  |  |  |  |  |
|                  | 2).Great to prevent leakage, excellent Moisture-Proof                       |  |  |  |  |  |
|                  | 3).Strong sealing Bottom & Good Display Effect                              |  |  |  |  |  |
| Certificates:    | FSSC22000,SGS etc FDA certificate can also be made if necessary             |  |  |  |  |  |
| Style Options:   | Flat Bottom, Stand up, side gusset, Zipper Top, With or without Window,     |  |  |  |  |  |
|                  | Euro Hole , etc.                                                            |  |  |  |  |  |
| Sealing & Handle | Heat Seal                                                                   |  |  |  |  |  |
| Surface Handling | Embossing                                                                   |  |  |  |  |  |
| Printing:        | Copperplate printing,Offset printing                                        |  |  |  |  |  |
| Color:           | Up to 10 colors or No printing                                              |  |  |  |  |  |
| Artwork format:  | AI,PDF,CDR,PSD,etc,                                                         |  |  |  |  |  |
| MOQ:             | 10,000pcs                                                                   |  |  |  |  |  |
| Price:           | Based on the product Materials, Dimension, Quantity, Printing colors andoth |  |  |  |  |  |
|                  | er customer's Requirements (Price posted for reference only )               |  |  |  |  |  |
| Payment:         | T/T, Paypal,Western Union, Trade Assurance accept                           |  |  |  |  |  |
|                  | 30% bag cost+100% printing cylinders charge as deposit,70% balancebefore    |  |  |  |  |  |
|                  | shipment                                                                    |  |  |  |  |  |
| Sample:          | 1). Free & Nice stock samples offered just freight collect                  |  |  |  |  |  |
|                  | 2). Custom samples 7-15 working days (Send by Express)                      |  |  |  |  |  |
|                  | 3). Refund Part/Full sample fee after deposit received                      |  |  |  |  |  |
| Lead Time:       | 15-20 working days after design confirmed.                                  |  |  |  |  |  |
| Port of loading: | Huangpu /Shenzhen/, or As per your requirement                              |  |  |  |  |  |
| Packing:         | Export standard packaging cartons/boxes( ≤ 25Kg),as per customized packag   |  |  |  |  |  |
|                  | ng                                                                          |  |  |  |  |  |
| TI F . D' .      | (0:                                                                         |  |  |  |  |  |