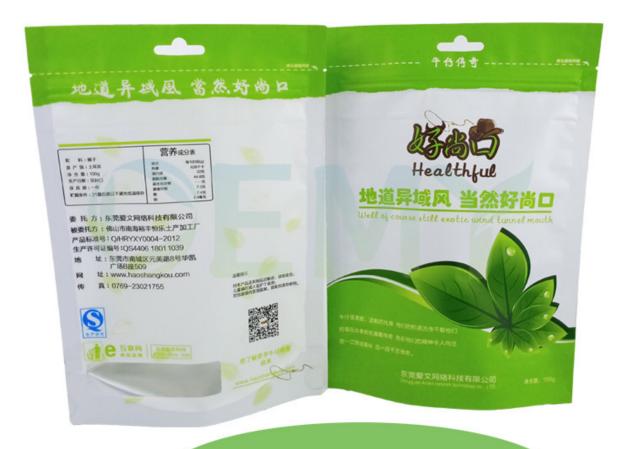

Accurate text printing, correctly delivering advertising information Professional color printing without any overflow

With triangle transparent window, special design show your special brand.

No matter what shape of the transparent window, we can help you achieve any special requirements with our profession

Professional color printing without any overflow

2. With triangle transparent window, special design show your special brand.

No matter what shape of the transparent window, we can help you achieve any special requirements with our profession