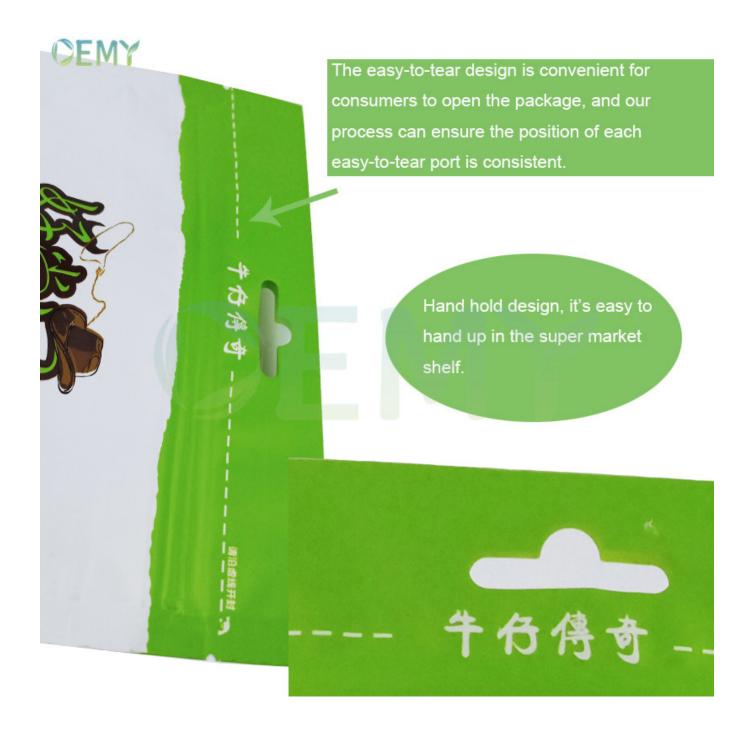

3. The easy-to-tear design is convenient for consumers to open the package, and our process can

ensure the position of each easy-to-tear port is consistent.

- 4. Hand hold design, it's easy to hand up in the super market shelf.
- 4. The tightly zipper, made of PLA, which can be opened and closed repeatedly,