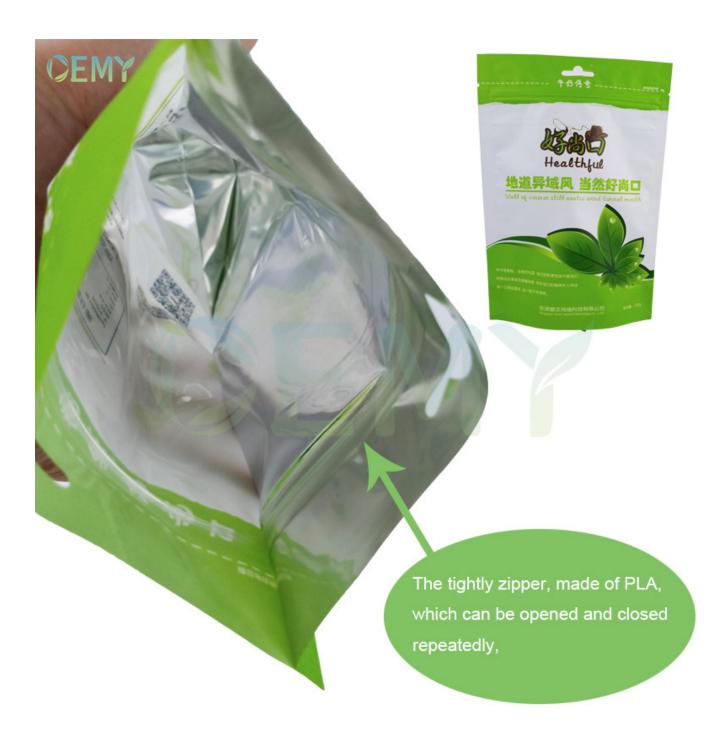

3. The easy-to-tear design is convenient for consumers to open the package, and our process can

ensure the position of each easy-to-tear port is consistent.

- 4. Hand hold design, it's easy to hand up in the super market shelf.
- 4. The tightly zipper, made of PLA, which can be opened and closed repeatedly,

Guarantee the tightness of the bag. Can be degraded in the soil

- 5.Strong stand- up bottom, with large carrying capacity. keep every pouch standing up like trained soldier
- 6.Strong tensile. The packaging bag with good tear resistance and durable
- 7. High quality white Kraft paper, biodegradable PLA+PBAT film, it's environmentally friendly and great value
- 8.Excellent waterproof performance