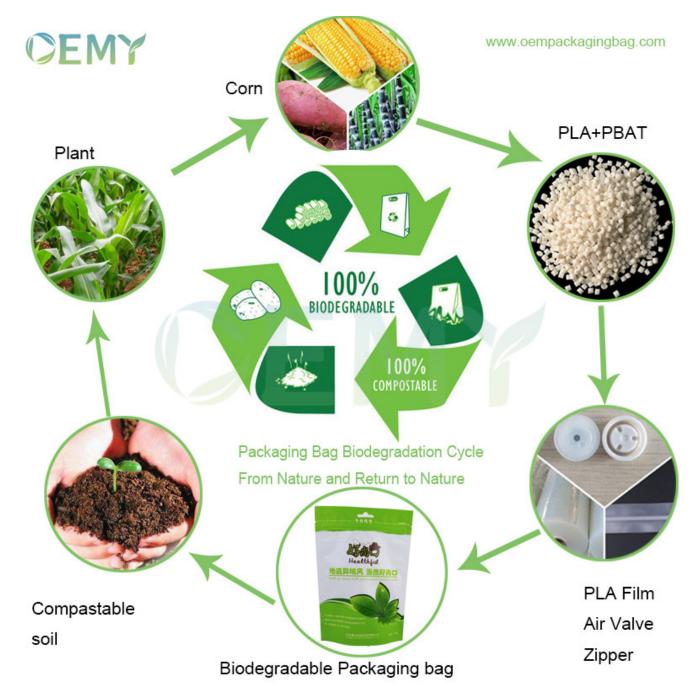

- 1. The packaging bags made of PLA+PBAT+white Kraft paper, which is compostable materials.
- 2. When the packaging bag completes its commercial role, they can be degraded into soil in a year and absorbed by plants. It's really come from nature and return to nature.
- 3.No more pollution to the environment. The world will become better and better.

The Picture of biodegradable valve for the packaging bags

1.In the market, 99.9% of the air valves are made of PE plastic, and it takes 1000 years to completely degrade. It is a great harm to the environment. However, the PLA air valve is made of plant material and can be degraded in the soil within 2-3 years. Become water and carbon dioxide absorbed by plants.

2.It is technically difficult to make an air valve from PLA. This technology is in the hands of a very small number of manufacturers, OEMY company is one of them.