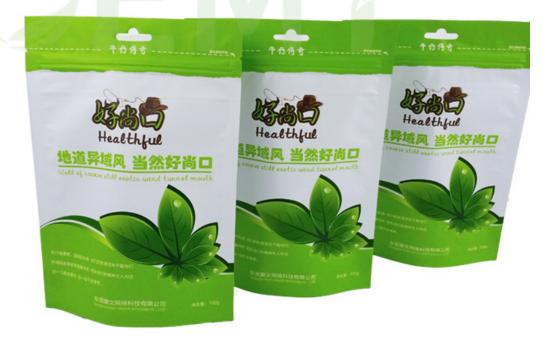

# Environmental friendly stand up pouch dried food packaging bags with PLA zipper

**Product Description** 

Environmental friendly stand up pouch dried food packaging bags with PLA zipper

This is not only a packaging bags for your dried food . It's carrier of your company's brand, mobile advertising and value communication to your customers. The most importance is that it is environmentally friendly.

- 1. Environmental friendly stand up pouch dried food packaging bags with PLA zipper
- 2. This is not only a packaging bags for your dried food . It's carrier of your company's brand, mobile advertising and value communication to your customers. The most importance is that it is environmentally friendly.
- 3. Because we know its value, we make every packaging bag with our hearts.