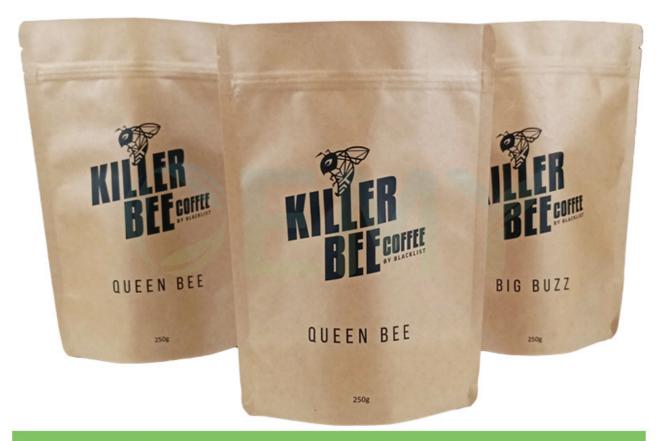

The Feature Pictures of Biodegradable Packaging Bags

High quality ECO friendly packaging bags for nuts packing. No more pollution to the environment, more clean to the world.

The special feature of the biodegradable packaging bags for coffee

- 1.Fully degradable air valve, which allows the gas emitted by coffee beans to be discharged outside the bags, ensuring the safety and integrity of the packaging bags
- 2. Accurate text printing, correctly delivering advertising information

The Application of packaging bags

1. Biodegradable packaging bags are environmentally friendly bags that are very versatile. Mainly used for packaging: coffee bean,coffee powder ,Tea leaves, Rice, dried fruit, snack food, dried meat, whole grains, tea ,etc.