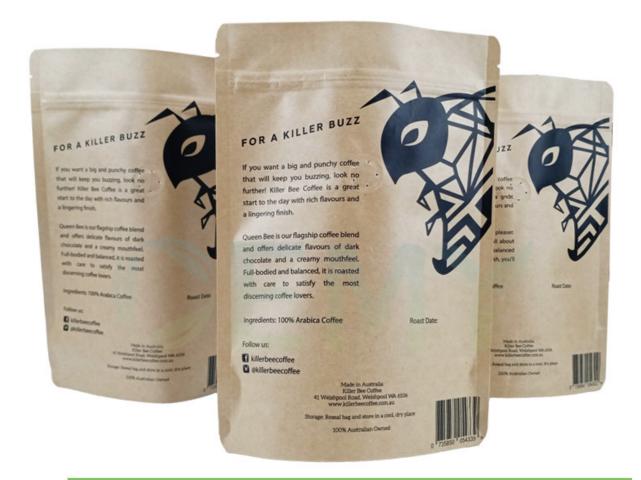

QUEEN BEE

With aluminum foil. The feature of AL is with high temperature resistance (121 ° C), low temperature resistance (-50 ° C), good oil resistance and good aroma retention performance. And with Non-toxic and tasteless, in line with food and pharmaceutical packaging hygiene standards.

Accurate text printing, correctly delivering advertising information Professional color printing without any overflow

The easy-to-tear design is convenient for consumers to open the package, and our process can ensure the position of each easy-to-tear port is consistent.

High quality ECO friendly packaging bags for nuts packing. No more pollution to the environment, more clean to the world.

The special feature of the biodegradable packaging bags for coffee

- 1.Fully degradable air valve, which allows the gas emitted by coffee beans to be discharged outside the bags, ensuring the safety and integrity of the packaging bags
- 2. Accurate text printing, correctly delivering advertising information