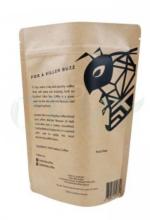

QUEEN BEE

With aluminum foil. The feature of AL is with high temperature resistance (121 ° C), low temperature resistance (-50 ° C), good oil resistance and good aroma retention performance. And with Non-toxic and tasteless, in line with food and pharmaceutical packaging hygiene standards.

Accurate text printing, correctly delivering advertising information Professional color printing without any overflow

The easy-to-tear design is convenient for consumers to open the package, and our process can ensure the position of each easy-to-tear port is consistent.