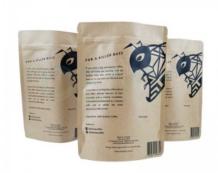

# Brown Paper Square bottom packaging bags with AL foil and PLA valve for coffee packing.

**Product Description** 

Brown Paper Square bottom packaging bags with AL foil and PLA valve for coffee packing.

They are not only packaging bags for your coffee powder or coffee bean. They are also the carrier of your company's brand, mobile advertising, value communication. The most importance is that it is environmentally friendly.

- 1.Brown Paper Square bottom packaging bags with AL foil and PLA valve for coffee packing.
- 2. They are not only packaging bags for your coffee powder or coffee bean. They are also the carrier of your company's brand, mobile advertising, value communication. The most importance is that it is environmentally friendly.
- 3. Because we know its value, we make every packaging bag with our hearts.