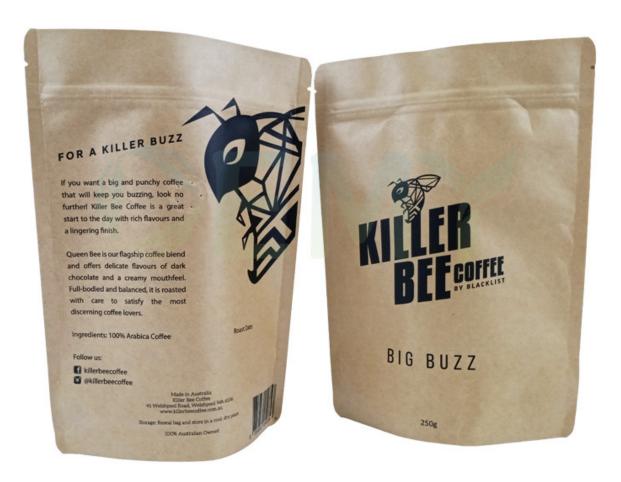

QUEEN BEE

With aluminum foil. The feature of AL is with high temperature resistance (121 ° C), low temperature resistance (-50 ° C), good oil resistance and good aroma retention performance. And with Non-toxic and tasteless, in line with food and pharmaceutical packaging hygiene standards.

Accurate text printing, correctly delivering advertising information Professional color printing without any overflow

The easy-to-tear design is convenient for consumers to open the package, and our process can ensure the position of each easy-to-tear port is consistent.

High quality ECO friendly packaging bags for nuts packing. No more pollution to the environment, more clean to the world.

The special feature of the biodegradable packaging bags for coffee

- 1.Fully degradable air valve, which allows the gas emitted by coffee beans to be discharged outside the bags, ensuring the safety and integrity of the packaging bags
- 2. Accurate text printing, correctly delivering advertising information

Professional color printing without any overflow

3.The easy-to-tear design is convenient for consumers to open the package, and our process can ensure the position of each easy-to-tear port is consistent.