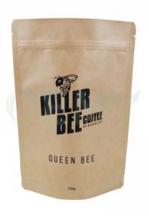

The Feature Pictures of Biodegradable Packaging Bags

QUEEN BEE

With aluminum foil. The feature of AL is with high temperature resistance (121 ° C), low temperature resistance (-50 ° C), good oil resistance and good aroma retention performance. And with Non-toxic and tasteless, in line with food and pharmaceutical packaging hygiene standards.

4. The tightly zipper, made of PLA, which can be opened and closed repeatedly,

Guarantee the tightness of the bag. Can be degraded in the soil

- 5.Strong stand up bottom , with large carrying capacity. keep every pouch standing up like trained soldiers
- 6.Strong tensile. The packaging bag with good tear resistance and durable
- 7. With aluminum foil. The feature of AL is with high temperature resistance (121 ° C), low temperature resistance (-50 ° C), good oil resistance and good aroma retention performance. And with Non-toxic and tasteless, in line with food and pharmaceutical packaging hygiene standards.
- 8. High quality white Kraft paper, biodegradable PLA film, it's environmentally friendly and great value
- 9.Excellent waterproof performance