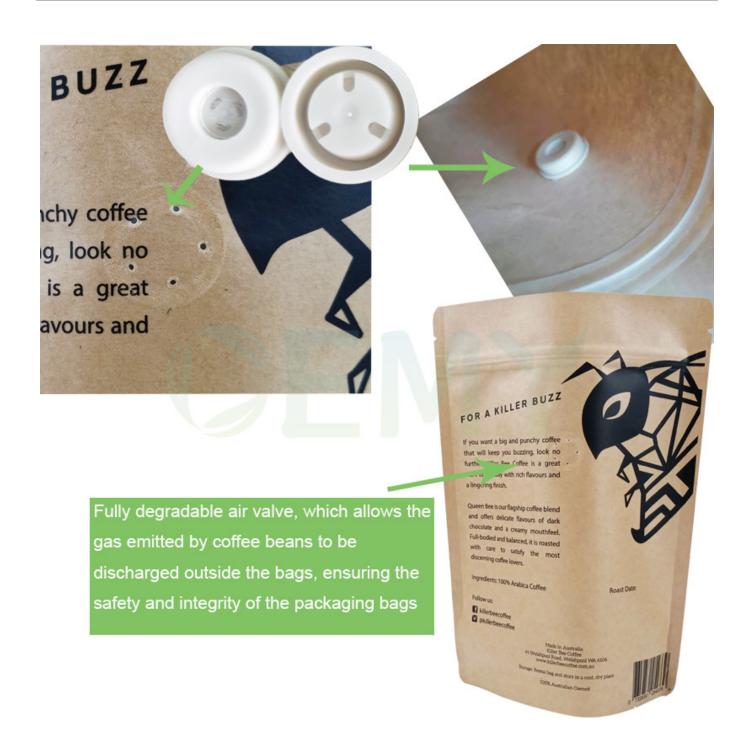

High quality ECO friendly packaging bags for nuts packing. No more pollution to the environment, more clean to the world.

The special feature of the biodegradable packaging bags for coffee

- 1.Fully degradable air valve, which allows the gas emitted by coffee beans to be discharged outside the bags, ensuring the safety and integrity of the packaging bags
- 2. Accurate text printing, correctly delivering advertising information

Professional color printing without any overflow

3.The easy-to-tear design is convenient for consumers to open the package, and our process can ensure the position of each easy-to-tear port is consistent.

4. The tightly zipper, made of PLA, which can be opened and closed repeatedly,

Guarantee the tightness of the bag. Can be degraded in the soil

- 5.Strong stand up bottom , with large carrying capacity. keep every pouch standing up like trained soldiers
- 6.Strong tensile. The packaging bag with good tear resistance and durable
- 7. With aluminum foil. The feature of AL is with high temperature resistance (121 ° C), low temperature resistance (-50 ° C), good oil resistance and good aroma retention performance. And with Non-toxic and tasteless, in line with food and pharmaceutical packaging hygiene standards.
- 8. High quality white Kraft paper, biodegradable PLA film, it's environmentally friendly and great value
- 9.Excellent waterproof performance

The bag is waterproof and moisture-proof, and it is easy to cope with the low temperature and wet season.

10. High quality ECO friendly packaging bags for nuts packing. No more pollution to the environment, more clean to the world.

The Picture of biodegradable valve for the packaging bags

1.In the market, 99.9% of the air valves are made of PE plastic, and it takes 1000 years to completely degrade. It is a great harm to the environment. However, the PLA air valve is made of plant material and can be degraded in the soil within 2-3 years. Become water and carbon dioxide absorbed by plants.

2.It is technically difficult to make an air valve from PLA. This technology is in the hands of a very small number of manufacturers, OEMY company is one of them.