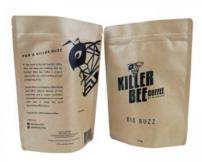

The Feature Pictures of Biodegradable Packaging Bags

High quality ECO friendly packaging bags for nuts packing. No more pollution to the environment, more clean to the world.

The special feature of the biodegradable packaging bags for coffee

- 1.Fully degradable air valve, which allows the gas emitted by coffee beans to be discharged outside the bags, ensuring the safety and integrity of the packaging bags
- 2. Accurate text printing, correctly delivering advertising information

4. The tightly zipper, made of PLA, which can be opened and closed repeatedly,

Guarantee the tightness of the bag. Can be degraded in the soil

- 5.Strong stand up bottom , with large carrying capacity. keep every pouch standing up like trained soldiers
- 6.Strong tensile. The packaging bag with good tear resistance and durable
- 7. With aluminum foil. The feature of AL is with high temperature resistance (121 ° C), low temperature resistance (-50 ° C), good oil resistance and good aroma retention performance. And with Non-toxic and tasteless, in line with food and pharmaceutical packaging hygiene standards.
- 8. High quality white Kraft paper, biodegradable PLA film, it's environmentally friendly and great value
- 9.Excellent waterproof performance