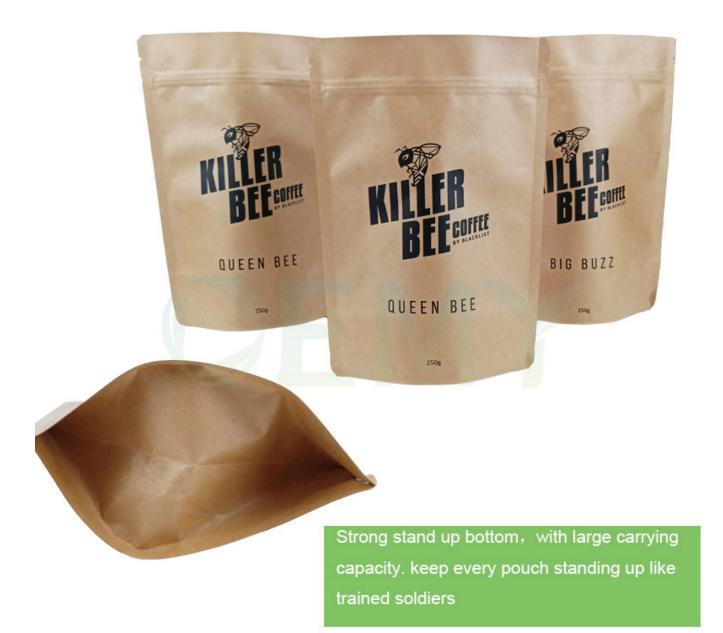

4. The tightly zipper, made of PLA, which can be opened and closed repeatedly,

Guarantee the tightness of the bag. Can be degraded in the soil

- 5.Strong stand up bottom , with large carrying capacity. keep every pouch standing up like trained soldiers
- 6.Strong tensile. The packaging bag with good tear resistance and durable
- 7. With aluminum foil. The feature of AL is with high temperature resistance (121 ° C), low temperature resistance (-50 ° C), good oil resistance and good aroma retention performance. And with Non-toxic and tasteless, in line with food and pharmaceutical packaging hygiene standards.
- 8. High quality white Kraft paper, biodegradable PLA film, it's environmentally friendly and great value
- 9.Excellent waterproof performance