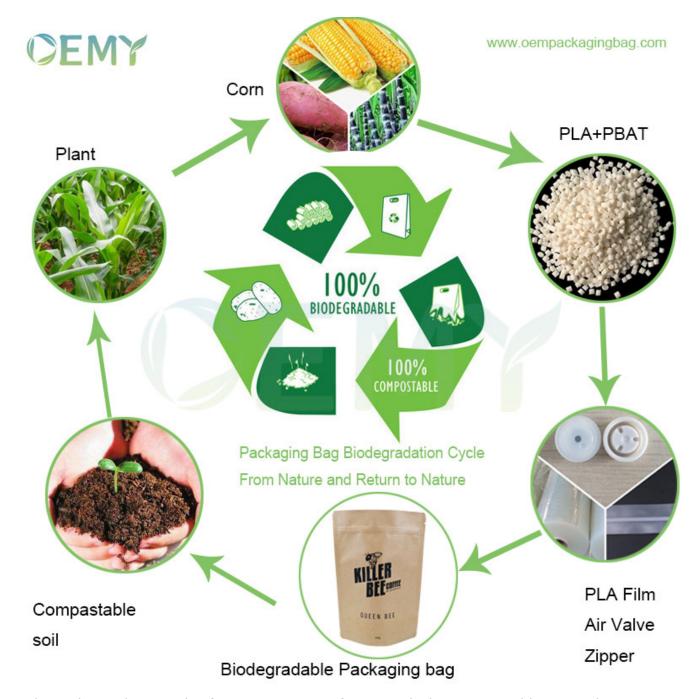

- 1.The packaging bags made of PLA+PBAT+AL+Kraft paper, which is compostable materials.
- 2. When the packaging bags are out of use, they can be degraded into soil in a year and absorbed by plants. It's really come from nature and return to nature.
- 3.No more pollution to the environment. The world will become better and better.

The Picture of biodegradable valve for the packaging bags

1.In the market, 99.9% of the air valves are made of PE plastic, and it takes 1000 years to completely degrade. It is a great harm to the environment. However, the PLA air valve is made of plant material and can be degraded in the soil within 2-3 years. Become water and carbon dioxide absorbed by plants.

2.It is technically difficult to make an air valve from PLA. This technology is in the hands of a very small number of manufacturers, OEMY company is one of them.