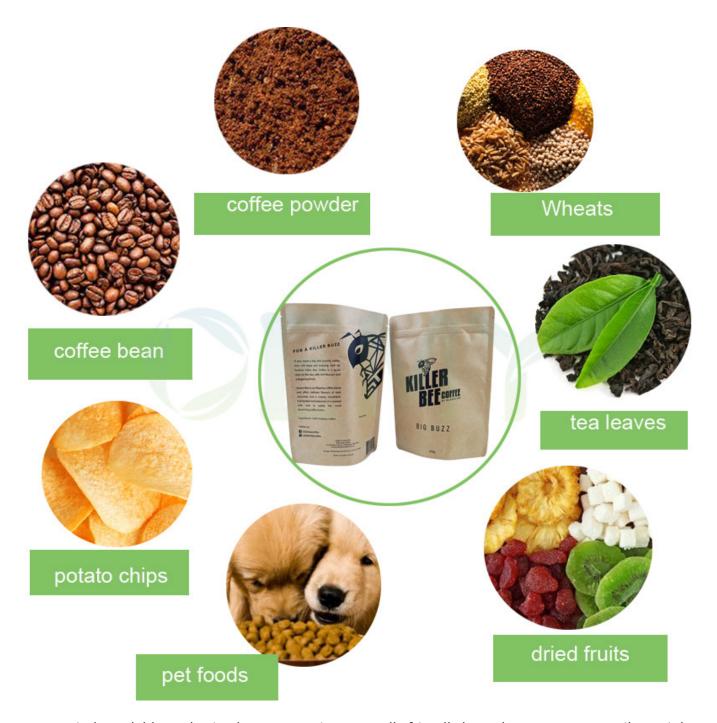

The Application of packaging bags

1. Biodegradable packaging bags are environmentally friendly bags that are very versatile. Mainly used for packaging: coffee bean,coffee powder ,Tea leaves, Rice, dried fruit, snack food, dried meat, whole grains, tea ,etc.