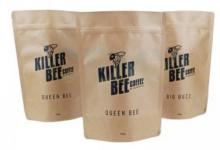

The Feature Pictures of Biodegradable Packaging Bags

QUEEN BEE

With aluminum foil. The feature of AL is with high temperature resistance (121 ° C), low temperature resistance (-50 ° C), good oil resistance and good aroma retention performance. And with Non-toxic and tasteless, in line with food and pharmaceutical packaging hygiene standards.

4. The tightly zipper, made of PLA, which can be opened and closed repeatedly,

Guarantee the tightness of the bag. Can be degraded in the soil

- 5.Strong stand up bottom , with large carrying capacity. keep every pouch standing up like trained soldiers
- 6.Strong tensile. The packaging bag with good tear resistance and durable
- 7. With aluminum foil. The feature of AL is with high temperature resistance (121 ° C), low temperature resistance (-50 ° C), good oil resistance and good aroma retention performance. And with Non-toxic and tasteless, in line with food and pharmaceutical packaging hygiene standards.
- 8. High quality white Kraft paper, biodegradable PLA film, it's environmentally friendly and great value
- 9.Excellent waterproof performance