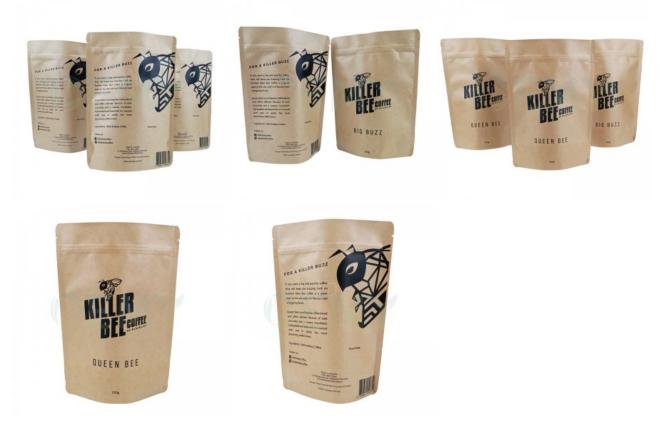

**Product Description** 

They are not only packaging bags for your coffee powder or coffee bean. They are also the carrier of your company's brand, mobile advertising, value communication. The most importance is that it is environmentally friendly.

1.OEM square bottom brown kraft paper coffee powder packaging bags

2.They are not only packaging bags for your coffee powder or coffee bean. They are also the carrier of your company's brand, mobile advertising, value communication. The most importance is that it is environmentally friendly.