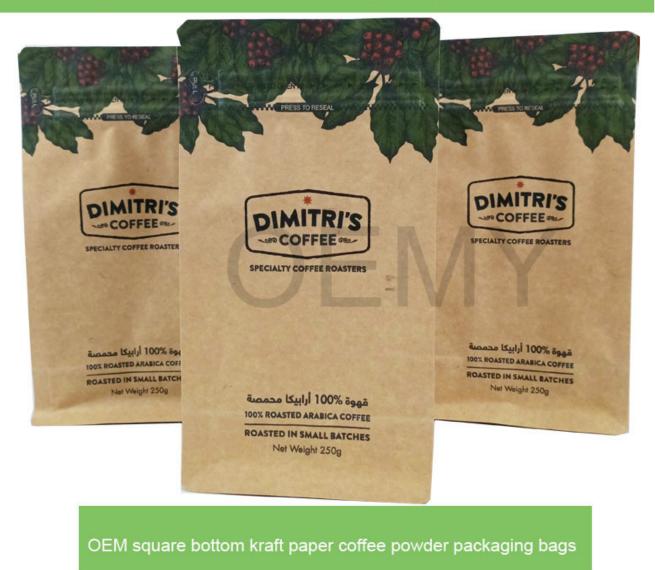

1.OEM square bottom brown kraft paper coffee powder packaging bags

2.They are not only packaging bags for your coffee powder or coffee bean. They are also the carrier of your company's brand, mobile advertising, value communication. The most importance is that it is environmentally friendly.

| Item:           | OEM square bottom kraft paper coffee powder packaging bags |  |  |
|-----------------|------------------------------------------------------------|--|--|
| Size&Thickness: | Custom based on your requirement                           |  |  |
| Ink type:       | Eco-friendly Food Grade Soy Ink                            |  |  |
| Material:       | PLA+AL+ Kraft paper                                        |  |  |
|                 |                                                            |  |  |