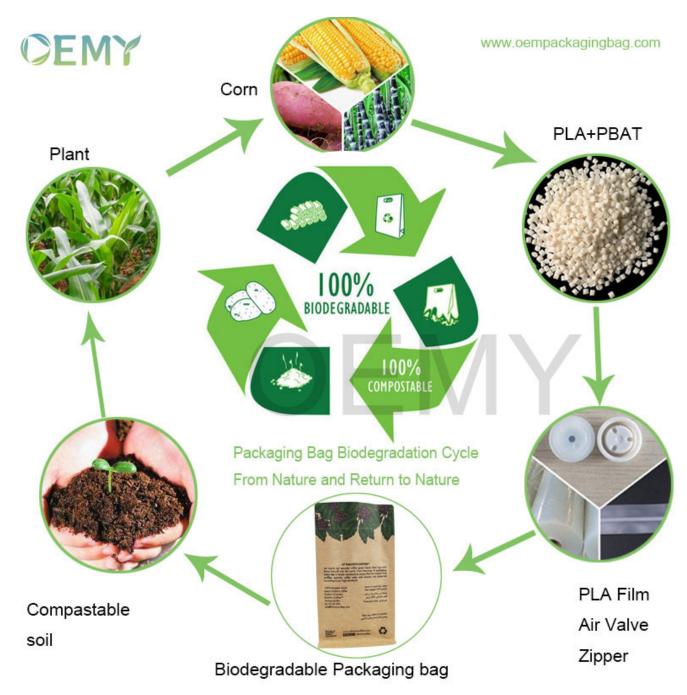

3.Because we know its value, we make every packaging bag with our hearts.

1. The packaging bags made of PLA+PBAT+AL+Kraft paper, which is compostable materials.

2.When the packaging bags are out of use, they can be degraded into soil in a year and absorbed by plants. It's really come from nature and return to nature.

3.No more pollution to the environment. The world will become better and better.

| The detail data of the | biodegradable | packaging bags |
|------------------------|---------------|----------------|
|------------------------|---------------|----------------|