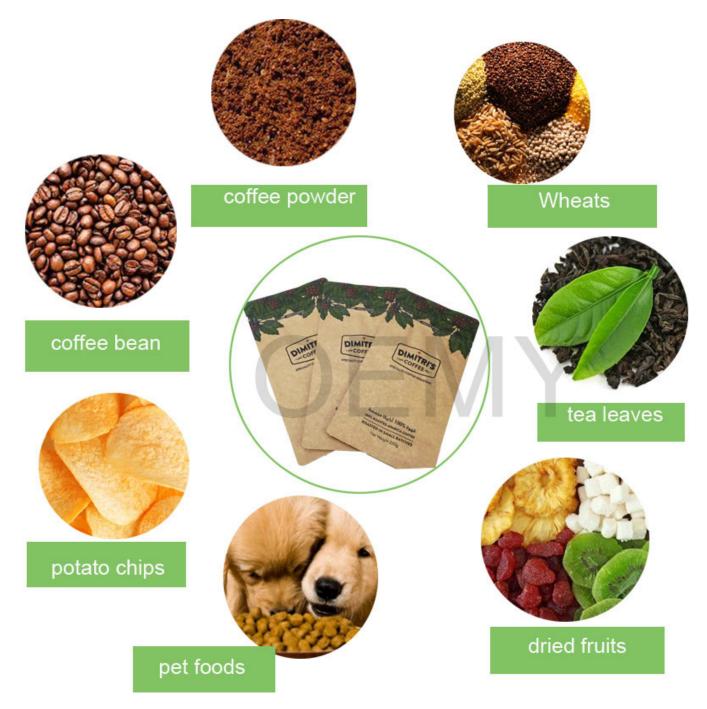

The Application of packaging bags

- 1. Biodegradable packaging bags are environmentally friendly bags that are very versatile. Mainly used for packaging: coffee bean,coffee powder ,Tea leaves, Rice, dried fruit, snack food, dried meat, whole grains, tea ,etc.
- 2. Specially for the whole wheat: Sorghum, buckwheat, oats, barley, hazelnuts, coix seed, mung bean, broad bean, pea, black bean, red rice, millet, red bean,etc.