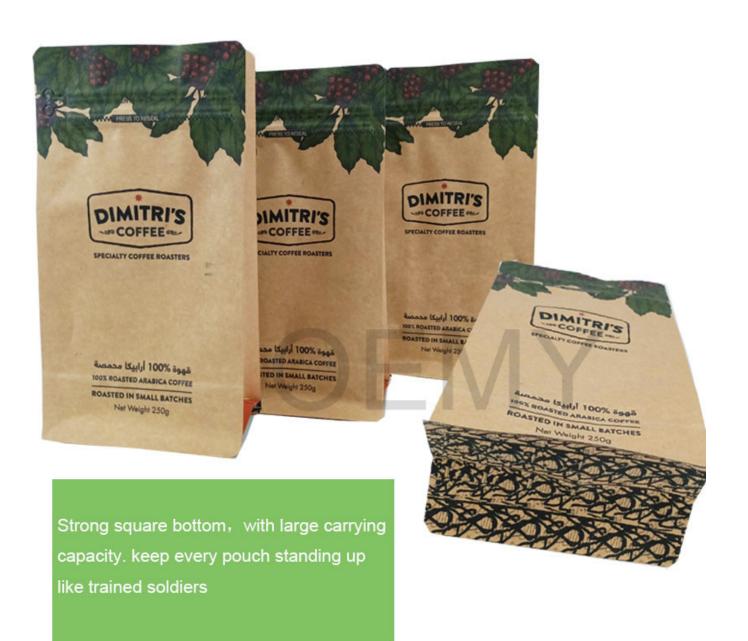

4. The tightly zipper, made of PLA, which can be opened and closed repeatedly,

Guarantee the tightness of the bag. Can be degraded in the soil

5.Strong square bottom , with large carrying capacity. keep every pouch standing up like trained soldiers