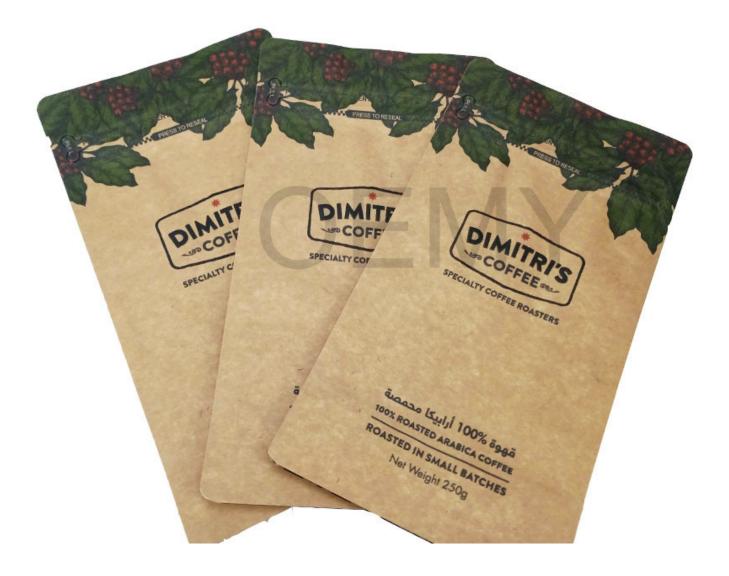

The Feature Pictures of Biodegradable Packaging Bags

Excellent waterproof performance The aluminum foil bag is waterproof and moisture-proof, and it is easy to cope with the low temperature and wet season.

The easy-to-tear design is convenient for consumers to open the package, and our process can ensure the position of each easy-to-tear port is consistent.

PRESSTORE

ROASTER

DIMITRI'S

Professional color printing without any overflow