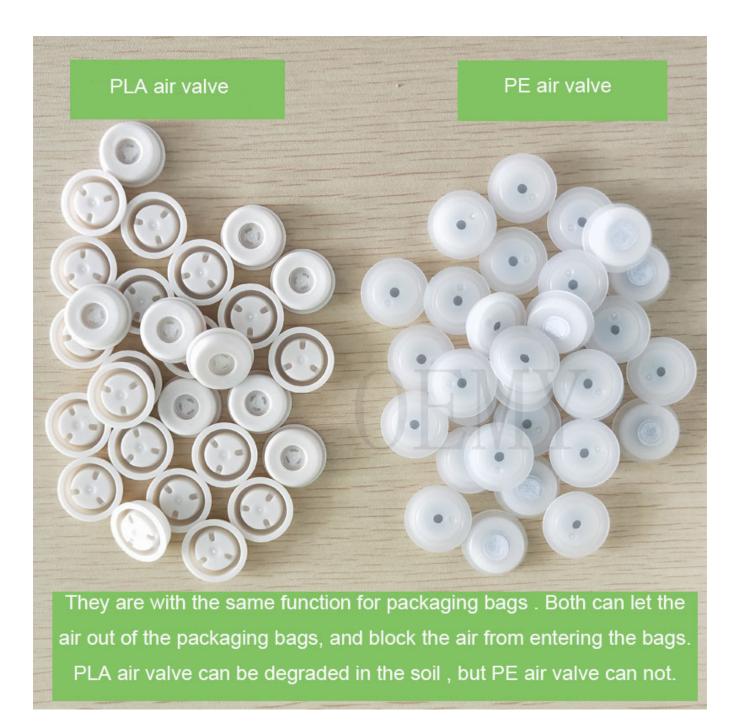

10.High quality ECO friendly packaging bags for coffee bean packing. No more pollution to the environment, more clean to the world.

The Picture of biodegradable valve for the packaging bags

1.In the market, 99.9% of the air valves are made of PE plastic, and it takes 1000 years to completely degrade. It is a great harm to the environment. However, the PLA air valve is made of plant material and can be degraded in the soil within 2-3 years. Become water and carbon dioxide absorbed by plants.

2.It is technically difficult to make an air valve from PLA. This technology is in the hands of a very small number of manufacturers, OEMY company is one of them.

The recommended size of side packaging bags