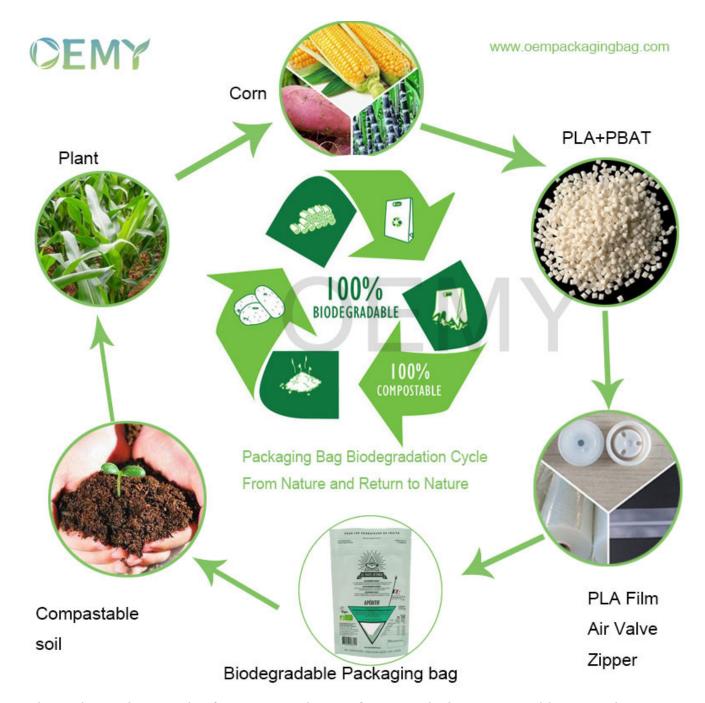

**Product Description** 

Professional manufacturer of fully biodegradable nuts packaging bags

This is not only a packaging bags for your nuts products. It's carrier of your company's brand, mobile advertising and value communication to your customers. The most importance is that it is environmentally

- 1. Professional manufacturer of fully biodegradable nuts packaging bags
- 2. This is not just a simple packaging bags for your dried fruit. This is the carrier of your company's brand, mobile advertising and value communication to your customers. The most importance is that it is environmentally friendly.
- 3. Because we know its value, we make every packaging bag with our hearts.

- 1.The packaging bags made of PLA+PBAT+white Kraft paper, which is compostable materials.
- 2. When the packaging bag completes its commercial role, they can be degraded into soil in a year and absorbed by plants. It's really come from nature and return to nature.
- 3.No more pollution to the environment. The world will become better and better.

### The detail data of the biodegradable packaging bags

| Item:           | Professional manufacturer of fully biodegradable nuts packaging bags |
|-----------------|----------------------------------------------------------------------|
| Size&Thickness: | Custom based on your requirement                                     |
| Ink type:       | Eco-friendly Food Grade Soy Ink                                      |
| Material:       | PLA+PBAT+ Kraft paper                                                |
|                 |                                                                      |