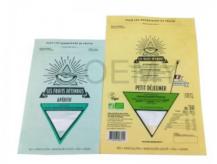

The special feature of the biodegradable packaging bags for dried food.

1. Accurate text printing, correctly delivering advertising information

Professional color printing without any overflow

2. With triangle transparent window, special design show your special brand.

No matter what shape of the transparent window, we can help you achieve any special requirements with our profession

3. The easy-to-tear design is convenient for consumers to open the package, and our process can