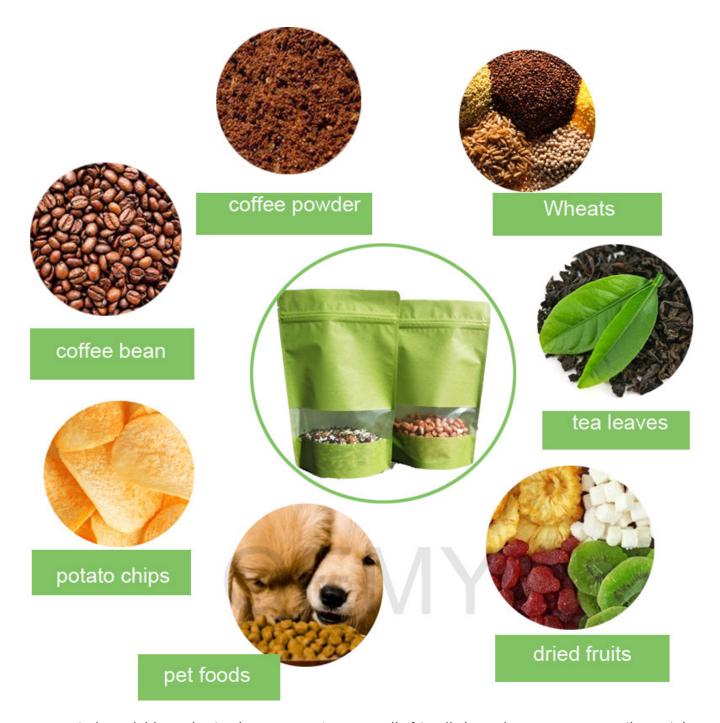

The Application of packaging bags

- 1. Biodegradable packaging bags are environmentally friendly bags that are very versatile. Mainly used for packaging: coffee bean,coffee powder ,Tea leaves, Rice, dried fruit, snack food, dried meat, whole grains, tea ,etc.
- 2. Specially for the whole wheat: Sorghum, buckwheat, oats, barley, hazelnuts, coix seed, mung bean, broad bean, pea, black bean, red rice, millet, red bean, etc.