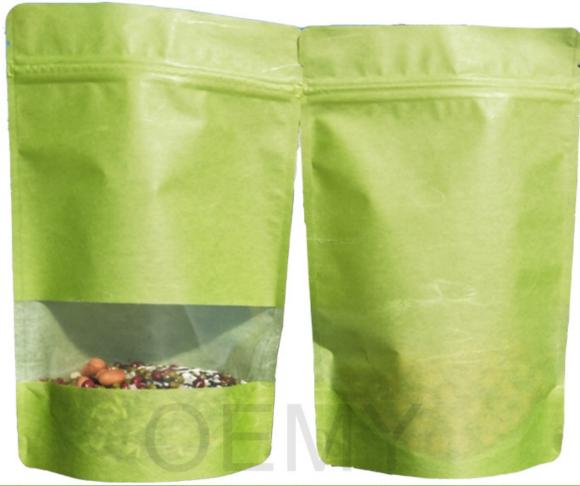

With rectangle transparent window, can clear display the products inside the packaging bags.

No matter what shape of the transparent window, we can help you achieve any special requirements with our profession

- 1. High quality cloud dragon paper with fully green color printing, biodegradable PLA+PBAT film, it's environmentally friendly and great value.
- 2. Cloud dragon paper is special kraft paper,It's pure white looks like snow white, with white fluff of swan.This paper is full of artistic texture.
- 3. With rectangle transparent window, can clear display the products inside the packaging bags.