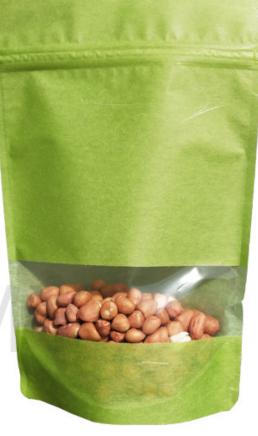

The Feature Pictures of Biodegradable Packaging Bags

- 1.High quality cloud dragon paper with fully green color printing, biodegradable PLA+PBAT film, it's environmentally friendly and great value.
- 2. Cloud dragon paper is special kraft paper, It's pure white looks like snow white, with white fluff of swan. This paper is full of artistic texture.

- 1. High quality cloud dragon paper with fully green color printing, biodegradable PLA+PBAT film, it's environmentally friendly and great value.
- 2. Cloud dragon paper is special kraft paper,It's pure white looks like snow white, with white fluff of swan.This paper is full of artistic texture.
- 3. With rectangle transparent window, can clear display the products inside the packaging bags.