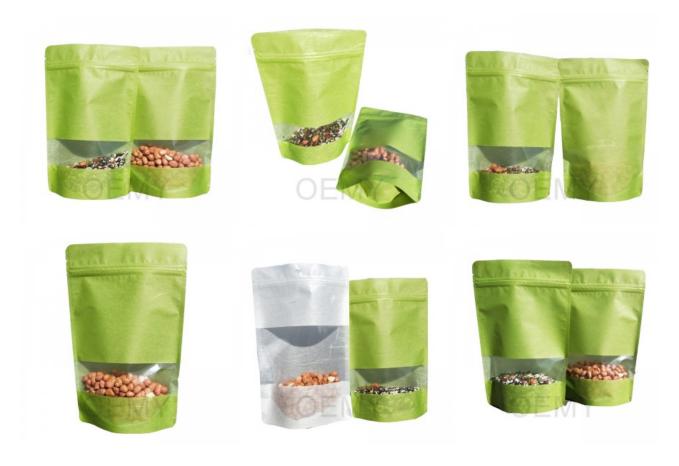

The Feature Pictures of Biodegradable Packaging Bags

- 1.High quality cloud dragon paper with fully green color printing, biodegradable PLA+PBAT film, it's environmentally friendly and great value.
- 2. Cloud dragon paper is special kraft paper, It's pure white looks like snow white, with white fluff of swan. This paper is full of artistic texture.

With rectangle transparent window, can clear display the products inside the packaging bags.

No matter what shape of the transparent window, we can help you achieve any special requirements with our profession

- 1. High quality cloud dragon paper with fully green color printing, biodegradable PLA+PBAT film, it's environmentally friendly and great value.
- 2. Cloud dragon paper is special kraft paper,It's pure white looks like snow white, with white fluff of swan.This paper is full of artistic texture.
- 3. With rectangle transparent window, can clear display the products inside the packaging bags.