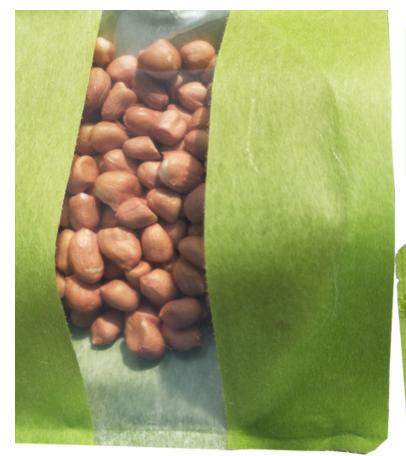

With rectangle transparent window, can clear display the products inside the packaging bags.

No matter what shape of the transparent window, we can help you achieve any special requirements with our profession

- 1. High quality cloud dragon paper with fully green color printing, biodegradable PLA+PBAT film, it's environmentally friendly and great value.
- 2. Cloud dragon paper is special kraft paper,It's pure white looks like snow white, with white fluff of swan.This paper is full of artistic texture.
- 3. With rectangle transparent window, can clear display the products inside the packaging bags.