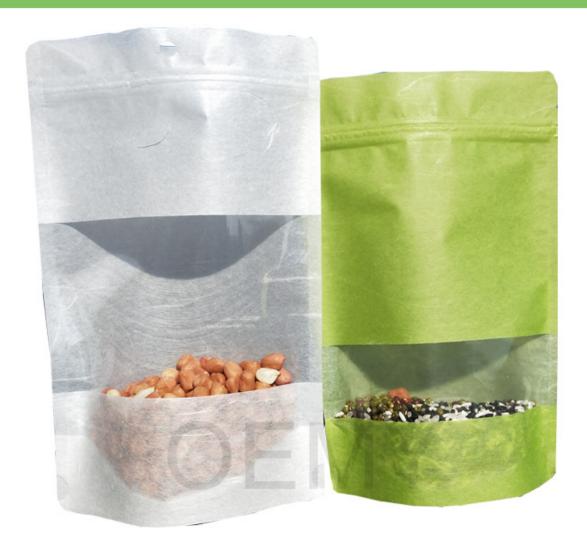

The Feature Pictures of Biodegradable Packaging Bags

- 1.High quality cloud dragon paper with fully green color printing, biodegradable PLA+PBAT film, it's environmentally friendly and great value.
- 2. Cloud dragon paper is special kraft paper, It's pure white looks like snow white, with white fluff of swan. This paper is full of artistic texture.

With rectangle transparent window, can clear display the products inside the packaging bags.

No matter what shape of the transparent window, we can help you achieve any special requirements with our profession

- 1. High quality cloud dragon paper with fully green color printing, biodegradable PLA+PBAT film, it's environmentally friendly and great value.
- 2. Cloud dragon paper is special kraft paper,It's pure white looks like snow white, with white fluff of swan.This paper is full of artistic texture.
- 3. With rectangle transparent window, can clear display the products inside the packaging bags.