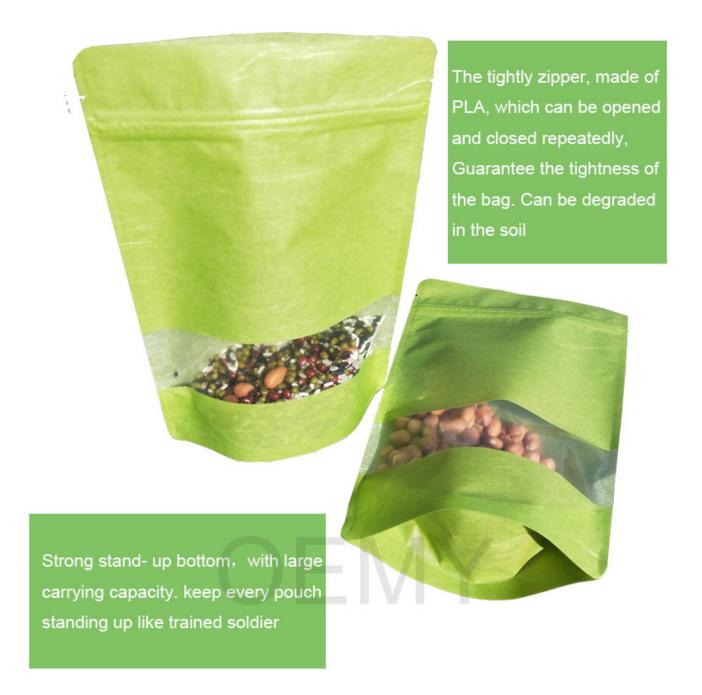

7. High quality ECO friendly packaging bags for tea leaves or other food packing. No more pollution to the environment, more clean to the world.

8.Strong stand- up bottom , with large carrying capacity. keep every pouch standing up like trained soldier

9. The tightly zipper, made of PLA, which can be opened and closed repeatedly,

Guarantee the tightness of the bag. Can be degraded in the soil

The Picture of biodegradable valve for the packaging bags

1.In the market, 99% of the air valves are made of PE plastic, and it takes 1000 years to completely degrade. It is a great harm to the environment. However, the PLA air valve is made of plant material and can be degraded in the soil within 2-3 years. Become water and carbon dioxide absorbed by plants.