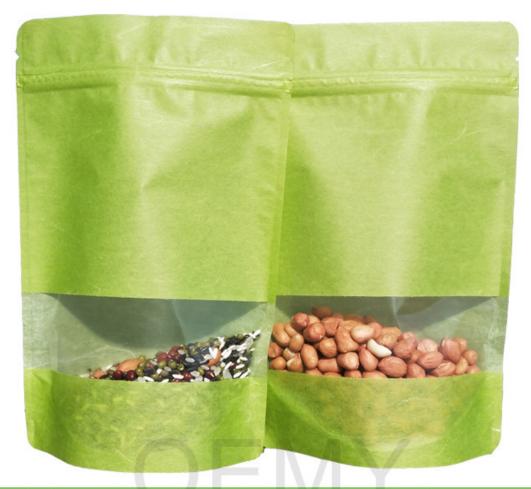

# Pure green could dragon paper stand up pouch and transparent window for tea leaves.

**Product Description** 

Pure green could dragon paper stand up pouch and transparent window for tealleaves.

This is not only a packaging bags for tea leaves. It's carrier of your company's brand, mobile advertising and value communication to your customers. The most importance is that it is environmentally friendly.

- 1. Pure green could dragon paper stand up pouch and transparent window for tea leaves.
- 2.This is not only a packaging bags for tea leaves . It's carrier of your company's brand, mobile advertising and value communication to your customers. The most importance is that it is environmentally friendly.
- 3. Because we know its value, we make every packaging bag with our hearts.

With rectangle transparent window, can clear display the products inside the packaging bags.

No matter what shape of the transparent window, we can help you achieve any special requirements with our profession

- 1. High quality cloud dragon paper with fully green color printing, biodegradable PLA+PBAT film, it's environmentally friendly and great value.
- 2. Cloud dragon paper is special kraft paper,It's pure white looks like snow white, with white fluff of swan.This paper is full of artistic texture.
- 3. With rectangle transparent window, can clear display the products inside the packaging bags.