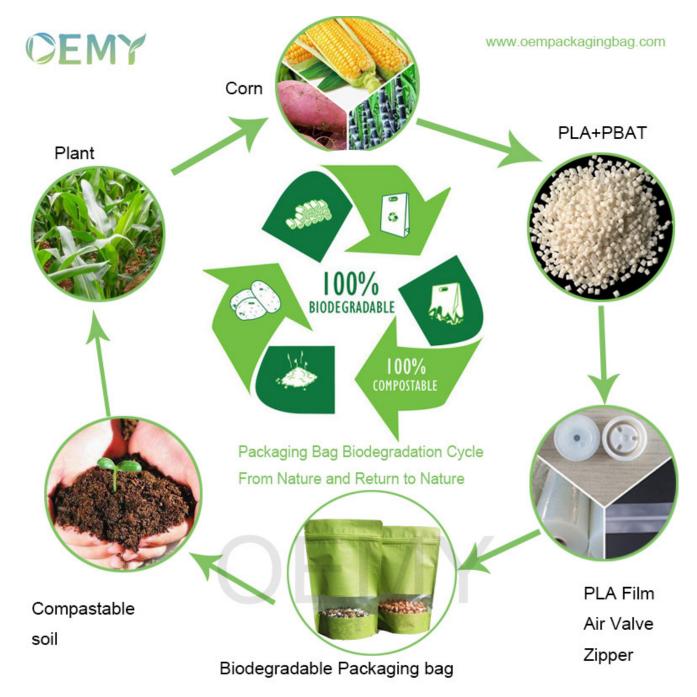

- 1.The packaging bags made of PLA+PBAT+Cloud dragon paper, which is compostable materials.
- 2. When the packaging bags are out of use, they can be degraded into soil in a year and absorbed by plants. It's really come from nature and return to nature.
- 3.No more pollution to the environment. The world will become better and better.

9. The tightly zipper, made of PLA, which can be opened and closed repeatedly,

Guarantee the tightness of the bag. Can be degraded in the soil

The Picture of biodegradable valve for the packaging bags

1.In the market, 99% of the air valves are made of PE plastic, and it takes 1000 years to completely degrade. It is a great harm to the environment. However, the PLA air valve is made of plant material and can be degraded in the soil within 2-3 years. Become water and carbon dioxide absorbed by plants.

2.It is technically difficult to make an air valve from PLA. This technology is in the hands of a very small number of manufacturers, OEMY company is one of them.