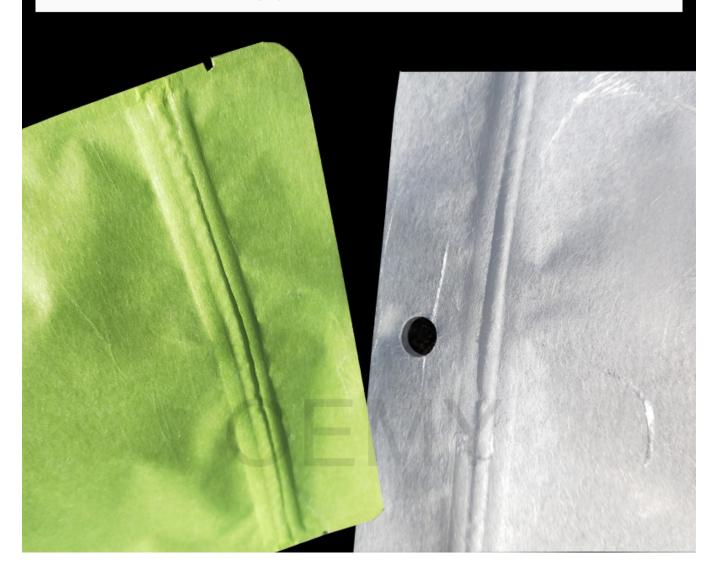

9. The tightly zipper, made of PLA, which can be opened and closed repeatedly,

Guarantee the tightness of the bag. Can be degraded in the soil

The Picture of biodegradable valve for the packaging bags

1.In the market, 99% of the air valves are made of PE plastic, and it takes 1000 years to completely degrade. It is a great harm to the environment. However, the PLA air valve is made of plant material and can be degraded in the soil within 2-3 years. Become water and carbon dioxide absorbed by plants.

2.It is technically difficult to make an air valve from PLA. This technology is in the hands of a very small number of manufacturers, OEMY company is one of them.