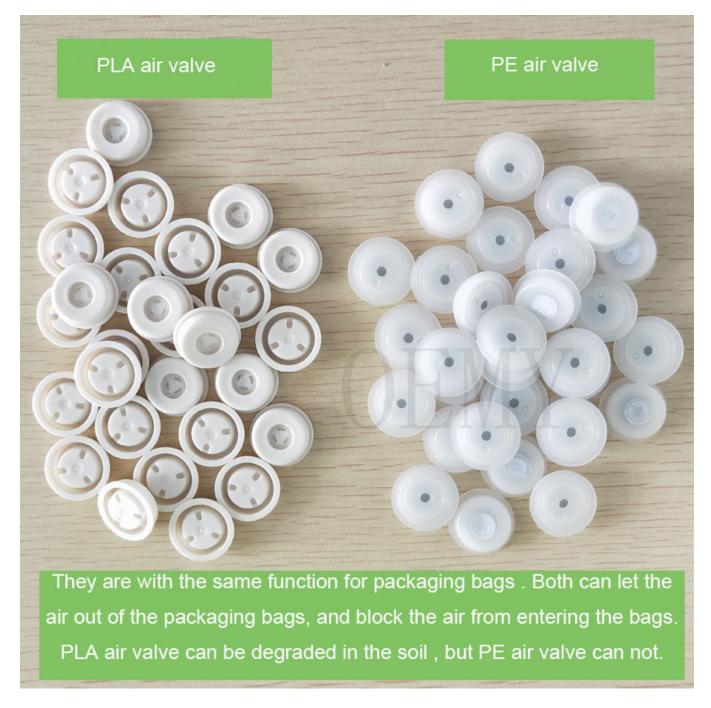

9. The tightly zipper, made of PLA, which can be opened and closed repeatedly,

Guarantee the tightness of the bag. Can be degraded in the soil

The Picture of biodegradable valve for the packaging bags

1.In the market, 99% of the air valves are made of PE plastic, and it takes 1000 years to completely degrade. It is a great harm to the environment. However, the PLA air valve is made of plant material and can be degraded in the soil within 2-3 years. Become water and carbon dioxide absorbed by plants.

2.It is technically difficult to make an air valve from PLA. This technology is in the hands of a very small number of manufacturers, OEMY company is one of them.