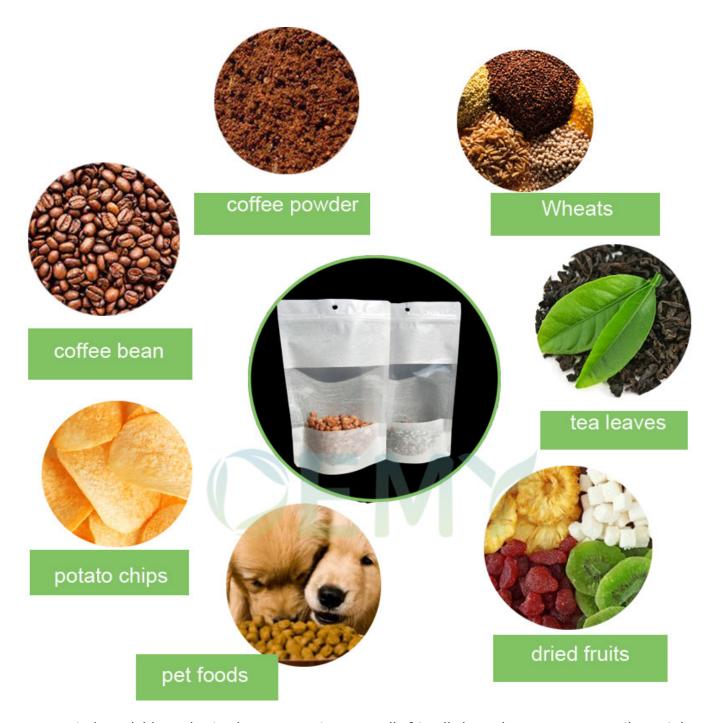

The Application of packaging bags

- 1. Biodegradable packaging bags are environmentally friendly bags that are very versatile. Mainly used for packaging: coffee bean,coffee powder ,Tea leaves, Rice, dried fruit, snack food, dried meat, whole grains, tea ,etc.
- 2. Specially for the whole wheat: Sorghum, buckwheat, oats, barley, hazelnuts, coix seed, mung bean, broad bean, pea, black bean, red rice, millet, red bean, etc.