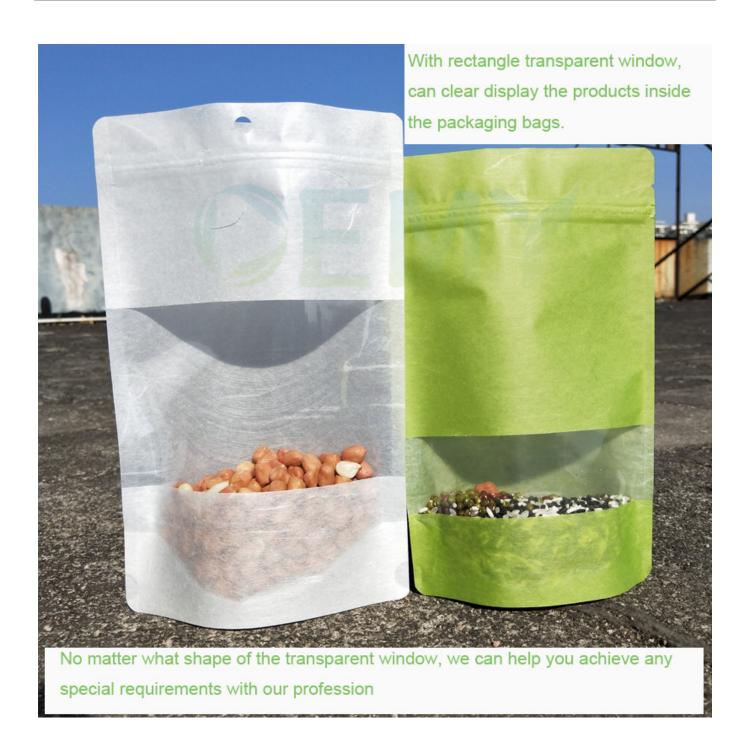

The special feature of the biodegradable packaging bags for dried food.

- 1. High quality cloud dragon paper, biodegradable PLA+PBAT film, it's environmentally friendly and great value.
- 2. Cloud dragon paper is special kraft paper,It's pure white looks like snow white, with white fluff of swan.This paper is full of artistic texture.
- 3. With rectangle transparent window, can clear display the products inside the packaging bags.

No matter what shape of the transparent window, we can help you achieve any special requirements with our profession

5.Strong tensile. The packaging bag with good tear resistance and durable. The middle seal design is beautiful and the cost is lower.