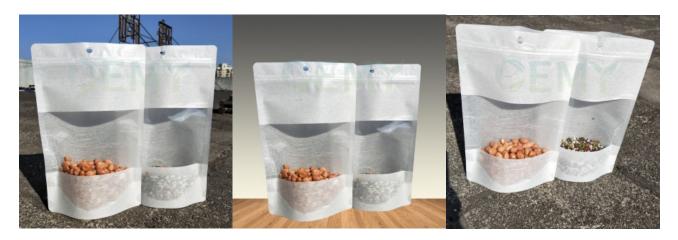

**Product Description** 

- 1. Pure white could dragon paper stand up pouch with zipper and transparent window.
- 2. This is not only a packaging bags for rice . It's carrier of your company's brand, mobile advertising and value communication to your customers. The most importance is that it is environmentally friendly.
- 3.Because we know its value, we make every packaging bag with our hearts.

The special feature of the biodegradable packaging bags for dried food.

- 1. High quality cloud dragon paper, biodegradable PLA+PBAT film, it's environmentally friendly and great value.
- 2. Cloud dragon paper is special kraft paper,It's pure white looks like snow white, with white fluff of swan.This paper is full of artistic texture.
- 3. With rectangle transparent window, can clear display the products inside the packaging bags.