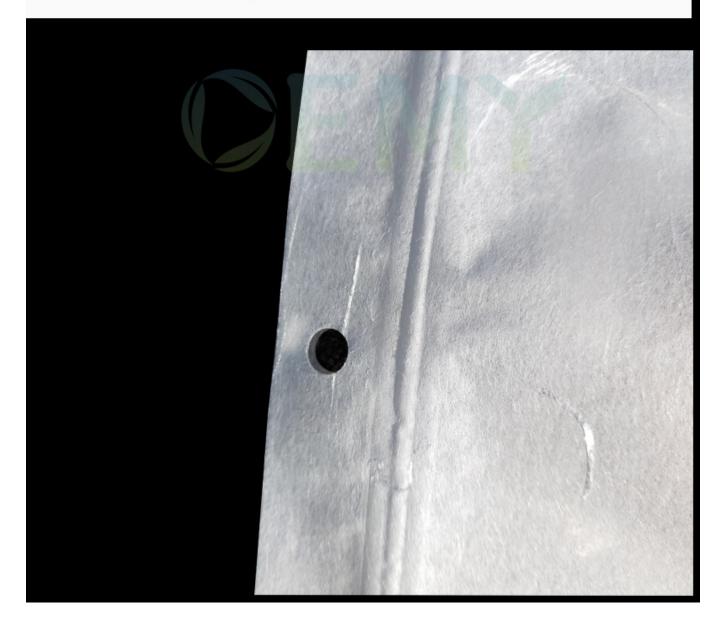

9. The tightly zipper, made of PLA, which can be opened and closed repeatedly,

Guarantee the tightness of the bag. Can be degraded in the soil

The Picture of biodegradable valve for the packaging bags

1.In the market, 99% of the air valves are made of PE plastic, and it takes 1000 years to completely degrade. It is a great harm to the environment. However, the PLA air valve is made of plant material and can be degraded in the soil within 2-3 years. Become water and carbon dioxide absorbed by plants.

2.It is technically difficult to make an air valve from PLA. This technology is in the hands of a very small number of manufacturers, OEMY company is one of them.