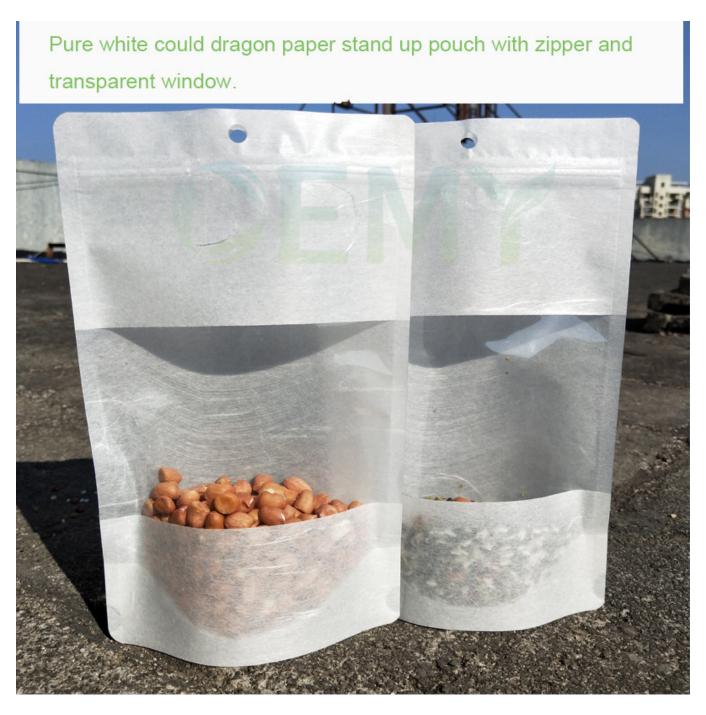

**Product Description** 

- 1. Pure white could dragon paper stand up pouch with zipper and transparent window.
- 2. This is not only a packaging bags for rice . It's carrier of your company's brand, mobile advertising and value communication to your customers. The most importance is that it is environmentally friendly.
- 3.Because we know its value, we make every packaging bag with our hearts.