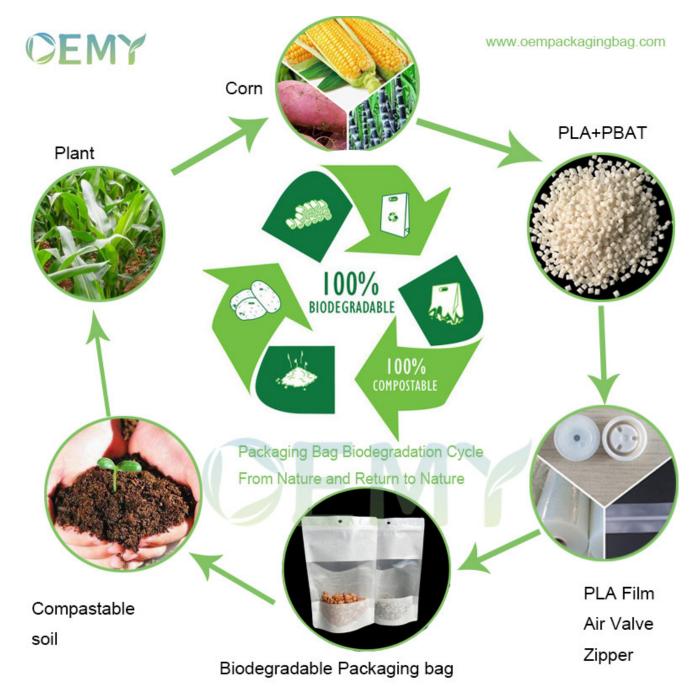

- 1.The packaging bags made of PLA+PBAT+Cloud dragon paper, which is compostable materials.
- 2. When the packaging bags are out of use, they can be degraded into soil in a year and absorbed by plants. It's really come from nature and return to nature.
- 3.No more pollution to the environment. The world will become better and better.