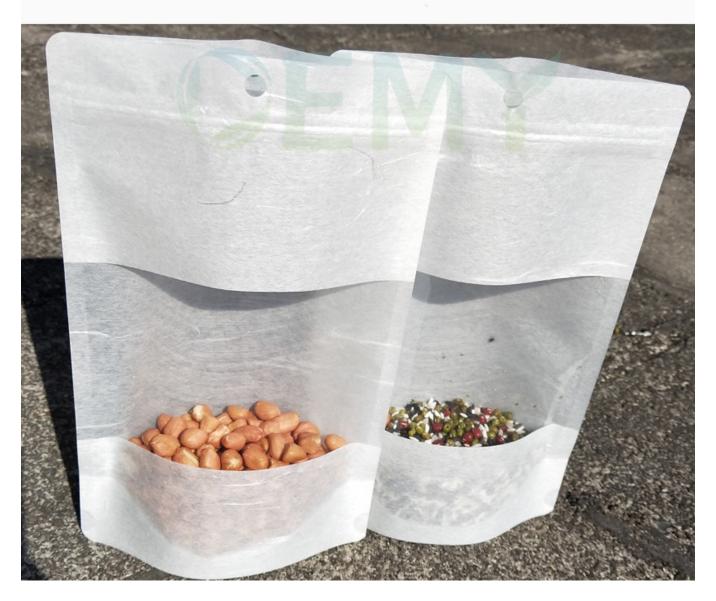

The Feature Pictures of Biodegradable Packaging Bags

Cloud dragon paper is special kraft paper, It's pure white looks like snow white, with white fluff of swan. This paper is full of artistic texture.

The tightly zipper, made of PLA, which can be opened and closed repeatedly, Guarantee the tightness of the bag. Can be degraded in the soil

9. The tightly zipper, made of PLA, which can be opened and closed repeatedly,

Guarantee the tightness of the bag. Can be degraded in the soil

The Picture of biodegradable valve for the packaging bags

1.In the market, 99% of the air valves are made of PE plastic, and it takes 1000 years to completely degrade. It is a great harm to the environment. However, the PLA air valve is made of plant material and can be degraded in the soil within 2-3 years. Become water and carbon dioxide absorbed by plants.