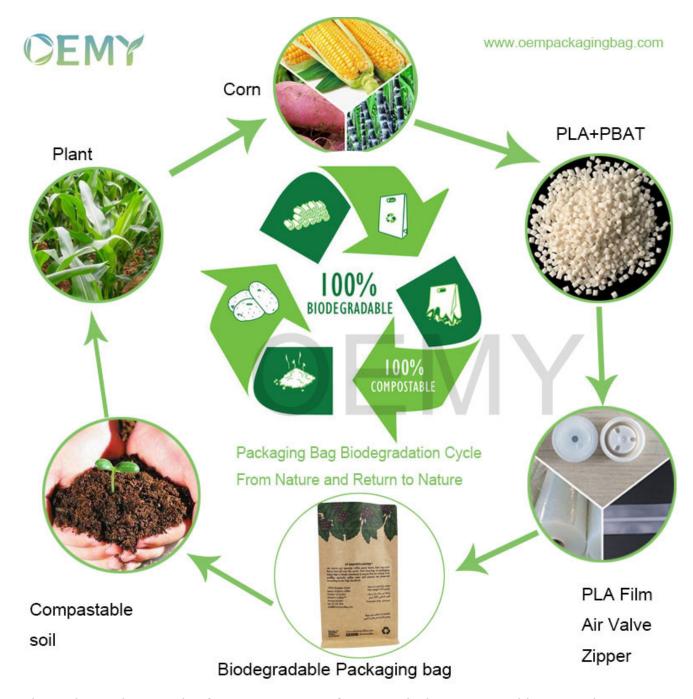

- 1.The packaging bags made of PLA+PBAT+AL+Kraft paper, which is compostable materials.
- 2. When the packaging bags are out of use, they can be degraded into soil in a year and absorbed by plants. It's really come from nature and return to nature.
- 3.No more pollution to the environment. The world will become better and better.

## The detail data of the biodegradable packaging bags

| Item:           | OEM square bottom kraft paper coffee powder packaging bags |  |  |  |
|-----------------|------------------------------------------------------------|--|--|--|
| Size&Thickness: | kness: Custom based on your requirement                    |  |  |  |
| Ink type:       | e: Eco-friendly Food Grade Soy Ink                         |  |  |  |
| Material:       | terial: PLA+AL+ Kraft paper                                |  |  |  |
|                 |                                                            |  |  |  |