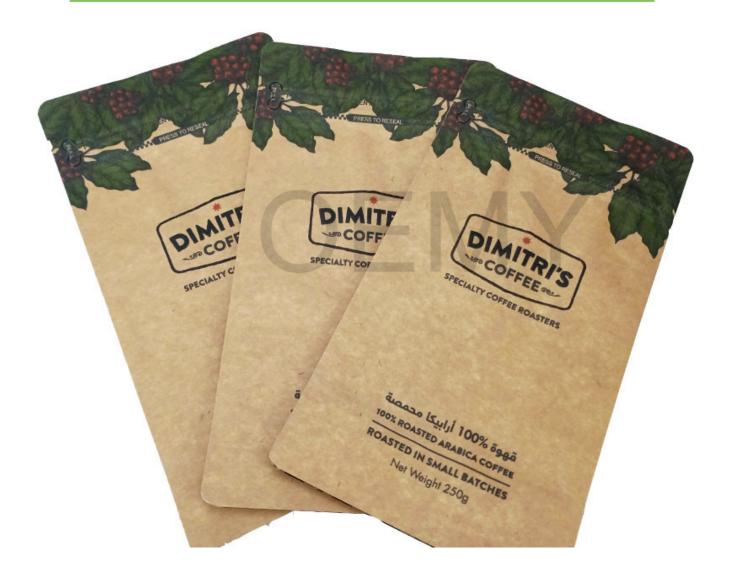

The Feature Pictures of Biodegradable Packaging Bags

Accurate text printing, correctly delivering advertising information

The special feature of the biodegradable packaging bags for coffee

1. Accurate text printing, correctly delivering advertising information

Professional color printing without any overflow

- 3. The easy-to-tear design is convenient for consumers to open the package, and our process can ensure the position of each easy-to-tear port is consistent.
- 4. The tightly zipper, made of PLA, which can be opened and closed repeatedly,