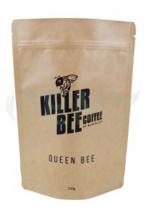

The Application of packaging bags

- 1. Biodegradable packaging bags are environmentally friendly bags that are very versatile. Mainly used for packaging: coffee bean,coffee powder ,Tea leaves, Rice, dried fruit, snack food, dried meat, whole grains, tea ,etc.
- 2. Specially for the whole wheat: Sorghum, buckwheat, oats, barley, hazelnuts, coix seed, mung bean, broad bean, pea, black bean, red rice, millet, red bean, etc.