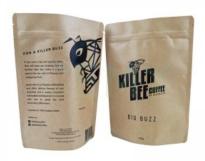

The Feature Pictures of Biodegradable Packaging Bags

Accurate text printing, correctly delivering advertising information

The special feature of the biodegradable packaging bags for coffee

1. Accurate text printing, correctly delivering advertising information

Professional color printing without any overflow

- 3. The easy-to-tear design is convenient for consumers to open the package, and our process can ensure the position of each easy-to-tear port is consistent.
- 4. The tightly zipper, made of PLA, which can be opened and closed repeatedly,