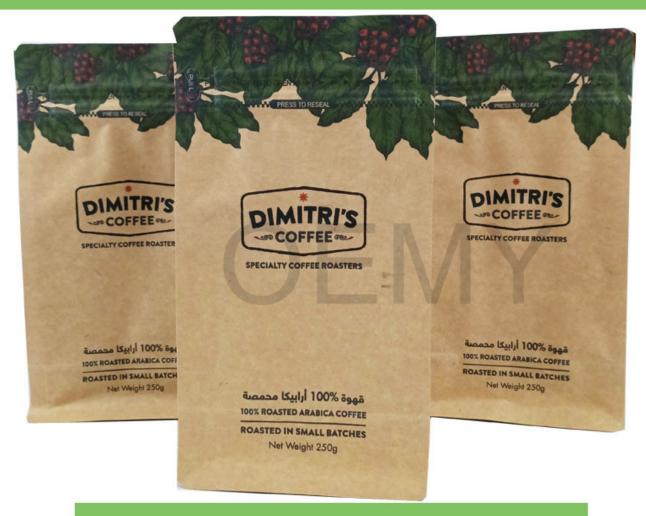

OEM square bottom kraft paper coffee powder packaging bags

- 1.0EM square bottom brown kraft paper coffee powder packaging bags
- 2. They are not only packaging bags for your coffee powder or coffee bean. They are also the carrier of your company's brand, mobile advertising, value communication. The most importance is that it is environmentally friendly.
- 3. Because we know its value, we make every packaging bag with our hearts.

Specialty coffee is Arabica coffee with a cup score of 80+ points according to the Specialty Coffee Association standards.

Specialty coffees are at their peak. and are distinctive because of their unique flavors without any defects.