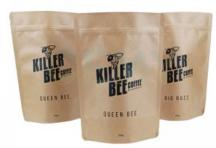

Guarantee the tightness of the bag. Can be degraded in the soil

- 5.Strong square bottom , with large carrying capacity. keep every pouch standing up like trained soldiers
- 6.Strong tensile. The packaging bag with good tear resistance and durable
- 7. With aluminum foil. The feature of AL is with high temperature resistance (121 ° C), low temperature resistance (-50 ° C), good oil resistance and good aroma retention performance. And with Non-toxic and tasteless, in line with food and pharmaceutical packaging hygiene standards.
- 8. High quality white Kraft paper, biodegradable PLA film, it's environmentally friendly and great value
- 9.Excellent waterproof performance

The aluminum foil bag is waterproof and moisture-proof, and it is easy to cope with the low temperature and wet season.

10. High quality ECO friendly packaging bags for coffee bean packing. No more pollution to the environment, more clean to the world.