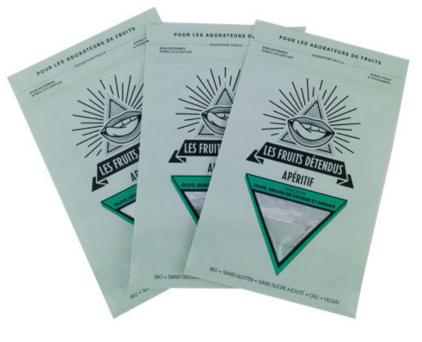

With triangle transparent window, special design show your special brand.

QUI SOMMES-NOUS?

La société secrète des adorateurs de fruits! Sains, gourmand énergétiques et naturels, nous les vénérons chaque jour.

NOTRE MISSION SACRÉE:

Révéler le pouvoir caché des fruits grâce à des recettes secrètes élaborées par notre grand chef.

### **REJOIGNEZ-NOUS!**

Vénérons et partageons ces crackers entre adorateurs de fruits ! Célébrons-les aussi dans une salade ou un plat !

Accurate text printing, correctly delivering advertising information