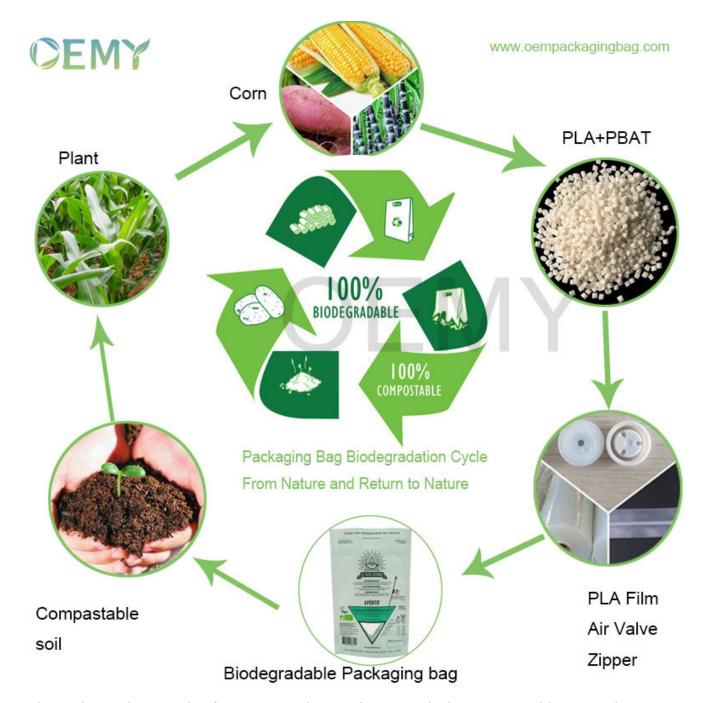

- 1.The packaging bags made of PLA+PBAT+white Kraft paper, which is compostable materials.
- 2. When the packaging bag completes its commercial role, they can be degraded into soil in a year and absorbed by plants. It's really come from nature and return to nature.
- 3.No more pollution to the environment. The world will become better and better.

The Application of packaging bags

- 1.Biodegradable packaging bags are environmentally friendly bags that are very versatile. Mainly used for packaging: coffee bean,coffee powder ,Tea leaves, Rice, dried fruit, snack food, dried meat, whole grains, tea ,etc.
- 2.It's time to change your plastic packaging bags to biodegradable packaging bags. Less pollution to the environment, more green to the world.