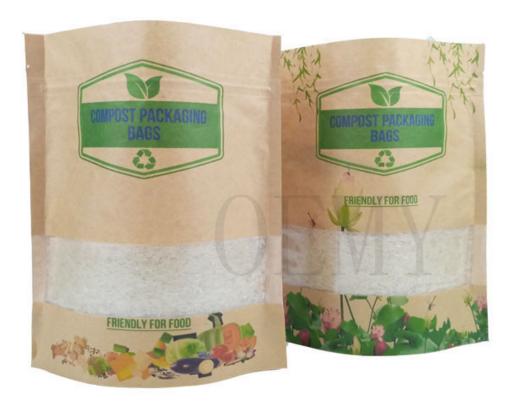

#### **Product Description**

Fully biodegradable stand up packaging kraft paper bags with transparent window and zipper

This is not just a simple packaging bags for your products. This is the carrier of your company's philosophy, mobile advertising, value communication. The most importance is that it is environmentally friendly.

- 1. 1. Fully biodegradable stand up packaging kraft paper bags with window and zipper
- 2. 2. This is not just a simple packaging bags for your products. This is the carrier of your company's brand, mobile advertising, value communication. The most importance is that it is environmentally friendly.
- 3. 3. Because we know its value, we make every packaging bag with our hearts.

The Feature Pictures of Biodegradable Packaging Bags