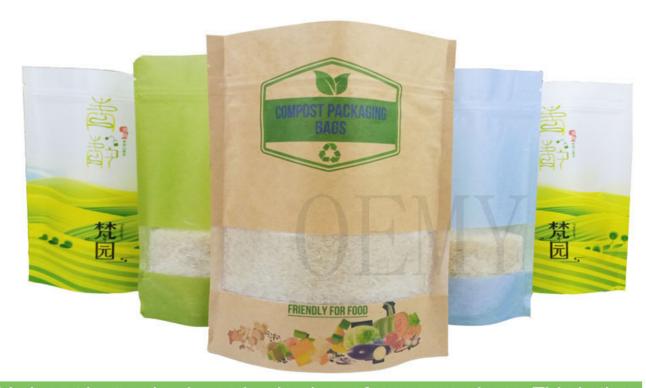

#### **Product Description**

Fully biodegradable stand up packaging kraft paper bags with transparent window and zipper

This is not just a simple packaging bags for your products. This is the carrier of your company's philosophy, mobile advertising, value communication. The most importance is that it is environmentally friendly.

- 1. 1. Fully biodegradable stand up packaging kraft paper bags with window and zipper
- 2. 2. This is not just a simple packaging bags for your products. This is the carrier of your company's brand, mobile advertising, value communication. The most importance is that it is environmentally friendly.
- 3. 3. Because we know its value, we make every packaging bag with our hearts.