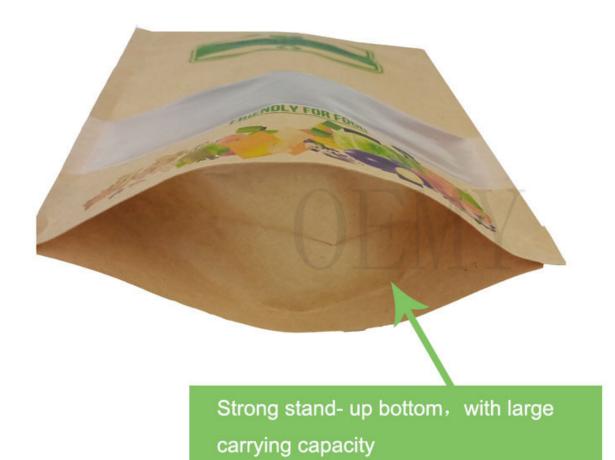

The bag is waterproof and moisture-proof, and it is easy to cope with the low temperature and wet season.

- 4. High quality Kraft paper, biodegradable PLA+PBAT film, it's environmentally friendly and great value
- 5.Strong stand- up bottom, with large carrying capacity
- 6.Strong tensile. The packaging bag with good tear resistance and durable
- 7.Transparent window, personalized design, can be designed into various shapes, no glue, dust-proof