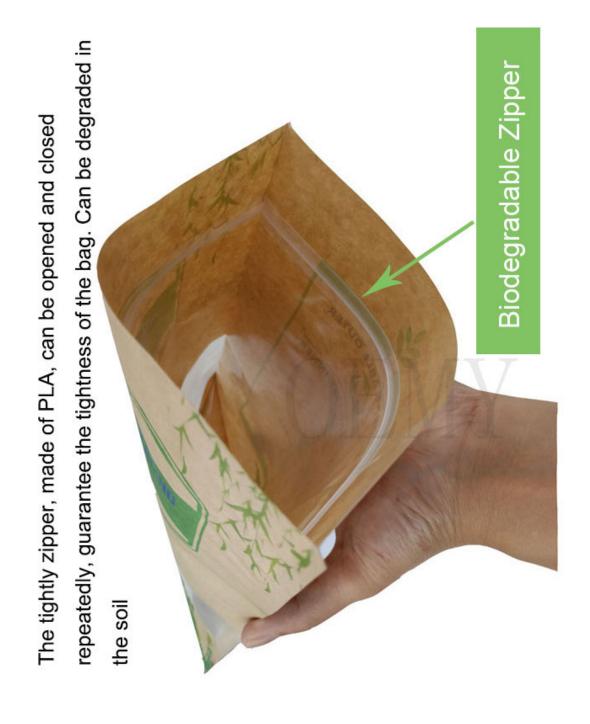

The special feature of the biodegradable packaging bags

1. The tightly zipper, made of PLA, which can be opened and closed repeatedly,

Guarantee the tightness of the bag. Can be degraded in the soil

- 2. Precise text printing, clear color pattern printing
- 3. Excellent waterproof performance