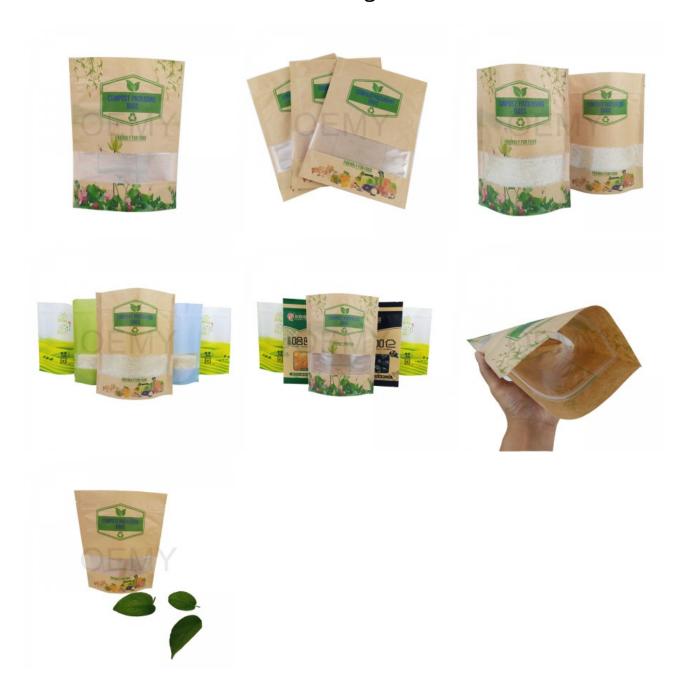

The Feature Pictures of Biodegradable Packaging Bags

The special feature of the biodegradable packaging bags

1. The tightly zipper, made of PLA, which can be opened and closed repeatedly,

Guarantee the tightness of the bag. Can be degraded in the soil

- 2. Precise text printing, clear color pattern printing
- 3. Excellent waterproof performance

The bag is waterproof and moisture-proof, and it is easy to cope with the low temperature and wet season.

- 4. High quality Kraft paper, biodegradable PLA+PBAT film, it's environmentally friendly and great value
- 5.Strong stand- up bottom, with large carrying capacity
- 6.Strong tensile. The packaging bag with good tear resistance and durable
- 7.Transparent window, personalized design, can be designed into various shapes, no glue, dust-proof