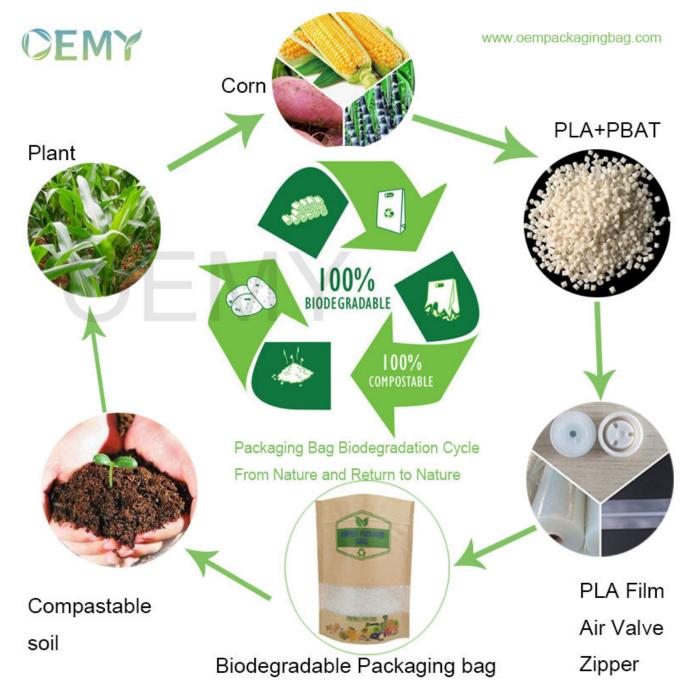

- 1. The packaging bags made of PLA+PBAT+Kraft paper, which is compostable materials.
- 2. When the packaging bag completes its commercial role, they can be degraded into soil in a year and absorbed by plants. It's really come from nature and return to nature.
- 3.No more pollution to the environment. The world will become better and better.

#### The detail data of the biodegradable packaging bags

| Item:           | Fully biodegradable stand up packaging kraft paper bags with window |  |  |  |
|-----------------|---------------------------------------------------------------------|--|--|--|
| Size&Thickness: | Custom based on your requirement                                    |  |  |  |
| Ink type:       | Eco-friendly Food Grade Soy Ink                                     |  |  |  |
| Material:       | PLA+PBAT+ Kraft paper                                               |  |  |  |
|                 |                                                                     |  |  |  |