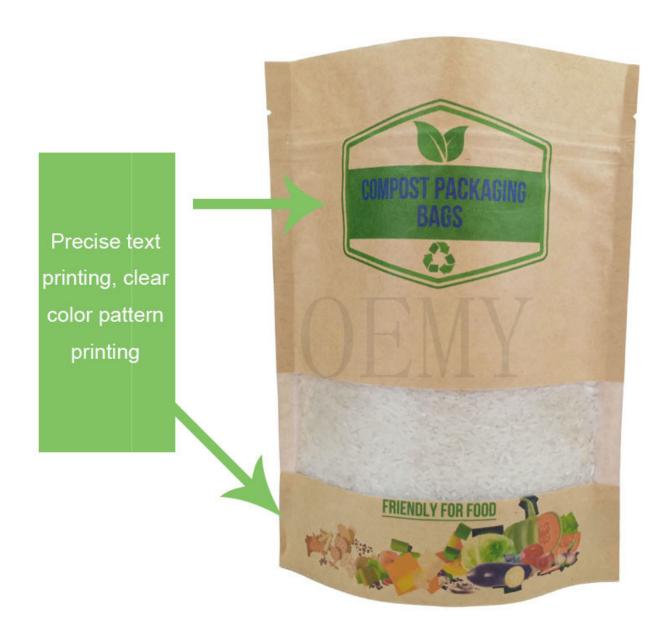

The special feature of the biodegradable packaging bags

1. The tightly zipper, made of PLA, which can be opened and closed repeatedly,

Guarantee the tightness of the bag. Can be degraded in the soil

- 2. Precise text printing, clear color pattern printing
- 3. Excellent waterproof performance

The bag is waterproof and moisture-proof, and it is easy to cope with the low temperature and wet season.

- 4. High quality Kraft paper, biodegradable PLA+PBAT film, it's environmentally friendly and great value
- 5.Strong stand- up bottom, with large carrying capacity
- 6.Strong tensile. The packaging bag with good tear resistance and durable
- 7.Transparent window, personalized design, can be designed into various shapes, no glue, dust-proof