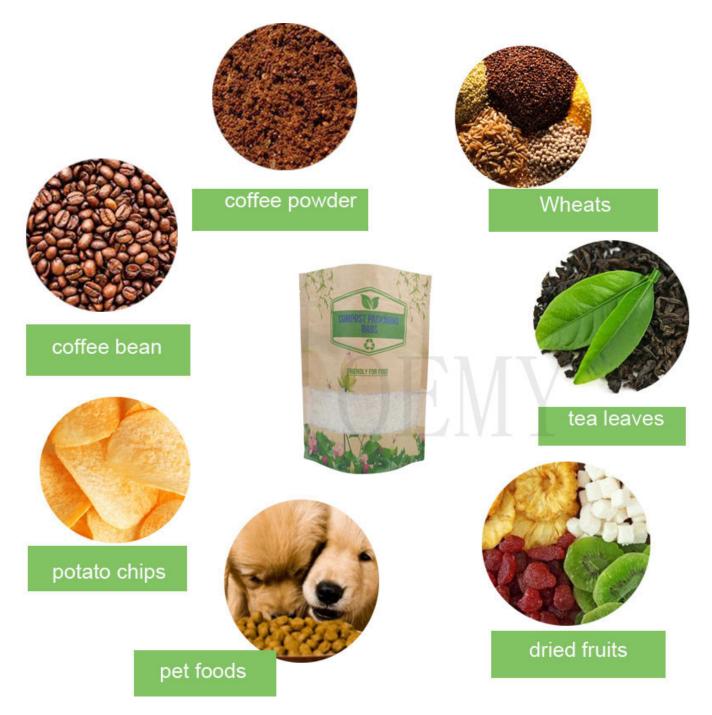

The Application of packaging bags

- 1.Biodegradable packaging bags are environmentally friendly bags that are very versatile. Mainly used for packaging: coffee bean,coffee powder ,Tea leaves, Rice, dried fruit, snack food, dried meat, whole grains, tea ,etc.
- 2.It's time to change your plastic packaging bags to biodegradable packaging bags. Less pollution to the environment, more green to the world.