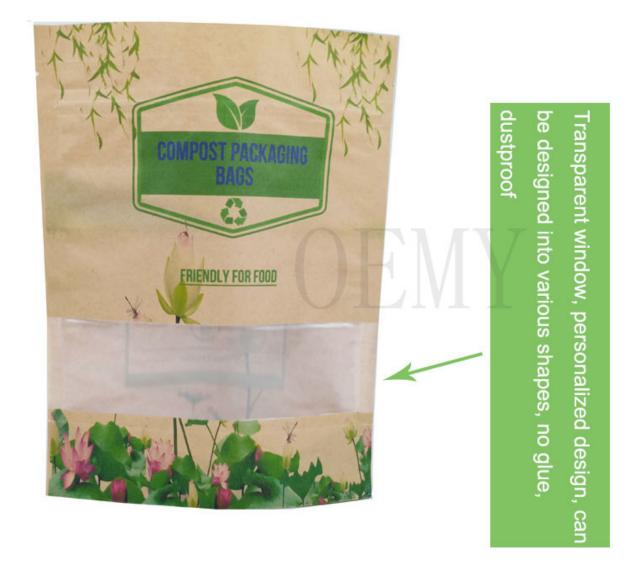

The bag is waterproof and moisture-proof, and it is easy to cope with the low temperature and wet season.

- 4. High quality Kraft paper, biodegradable PLA+PBAT film, it's environmentally friendly and great value
- 5.Strong stand- up bottom, with large carrying capacity
- 6.Strong tensile. The packaging bag with good tear resistance and durable
- 7.Transparent window, personalized design, can be designed into various shapes, no glue, dust-proof