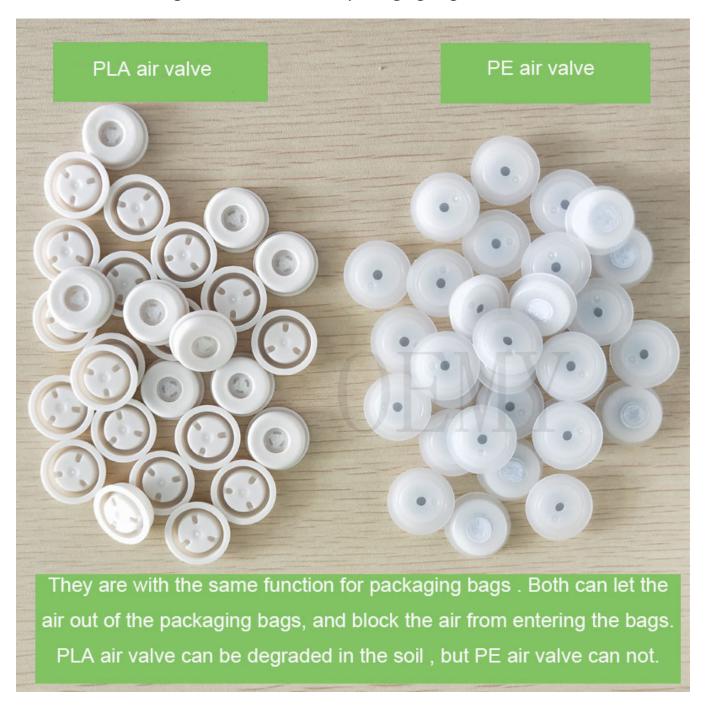

The Picture of biodegradable valve for the packaging bags

1.In the market, 99.9% of the air valves are made of PE plastic, and it takes 1000 years to completely degrade. It is a great harm to the environment. However, the PLA air valve is made of plant material

and can be degraded in the soil within 2-3 years. Become water and carbon dioxide absorbed by plants.

2.It is technically difficult to make an air valve from PLA. This technology is in the hands of a very small number of manufacturers, OEMY company is one of them.