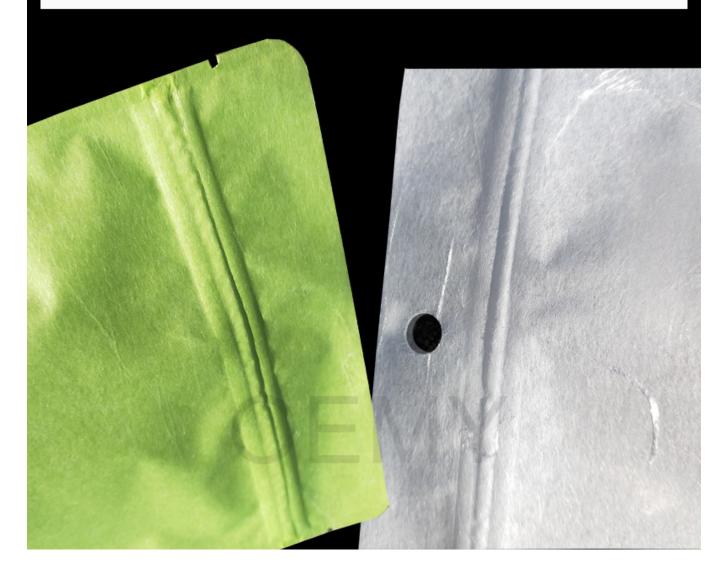

The Picture of biodegradable valve for the packaging bags

1.In the market, 99% of the air valves are made of PE plastic, and it takes 1000 years to completely degrade. It is a great harm to the environment. However, the PLA air valve is made of plant material and can be degraded in the soil within 2-3 years. Become water and carbon dioxide absorbed by plants.

2.It is technically difficult to make an air valve from PLA. This technology is in the hands of a very small number of manufacturers, OEMY company is one of them.

The recommended size of side packaging bags