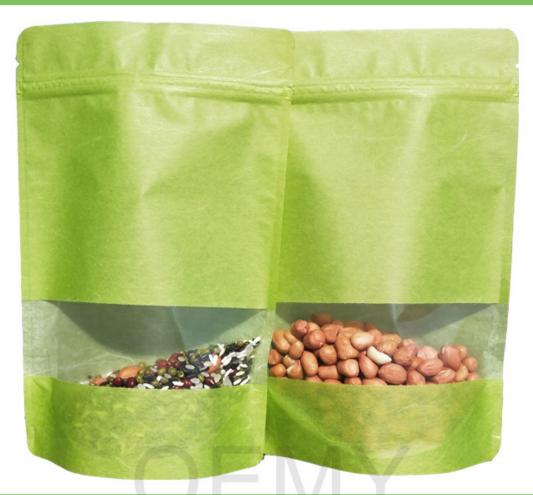

Product Description

Pure green could dragon paper stand up pouch and transparent window for tea leaves.

This is not only a packaging bags for tea leaves . It's carrier of your company's brand, mobile advertising and value communication to your customers. The most importance is that it is environmentally friendly.

1.Pure green could dragon paper stand up pouch and transparent window for tea leaves.

2.This is not only a packaging bags for tea leaves . It's carrier of your company's brand, mobile advertising and value communication to your customers. The most importance is that it is environmentally friendly.

No matter what shape of the transparent window, we can help you achieve any special requirements with our profession With rectangle transparent window, can clear display the products inside the packaging bags.

3.With rectangle transparent window, can clear display the products inside the packaging bags.

No matter what shape of the transparent window, we can help you achieve any special requirements with our profession