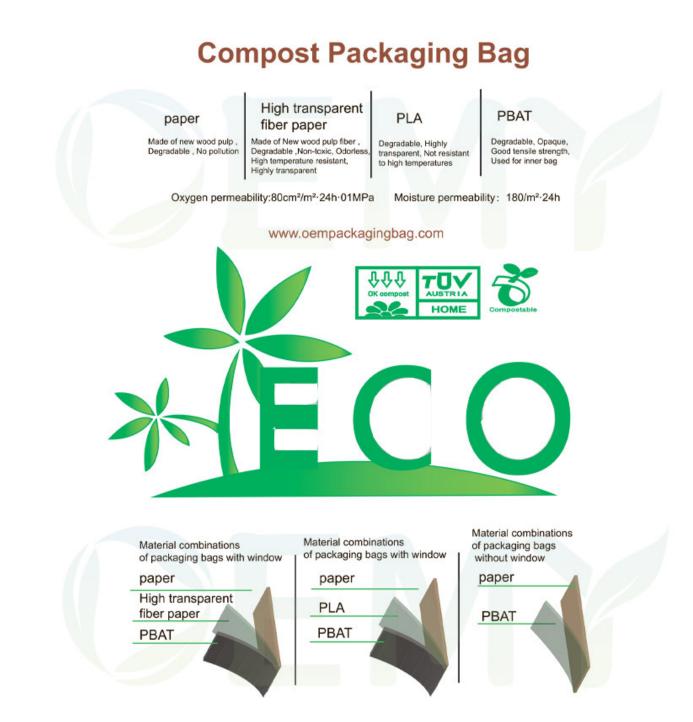

3.Because we know its value, we make every packaging bag with our hearts.

1. The packaging bags made of PLA+PBAT+Cloud dragon paper, which is compostable materials.

2.When the packaging bags are out of use, they can be degraded into soil in a year and absorbed by plants. It's really come from nature and return to nature.

3.No more pollution to the environment. The world will become better and better.

| The detail data of the biodegradable | e packaging bags |
|--------------------------------------|------------------|
|--------------------------------------|------------------|

| Item:           | Pure green could dragon paper stand up pouch and transparent window for |  |  |
|-----------------|-------------------------------------------------------------------------|--|--|
|                 | tea leaves.                                                             |  |  |
| Size&Thickness: | Custom based on your requirement                                        |  |  |
| Ink type:       | Eco-friendly Food Grade Soy Ink                                         |  |  |
|                 |                                                                         |  |  |

| Material:        | PLA+PBAT+ Cloud dragon paper                                                |  |  |
|------------------|-----------------------------------------------------------------------------|--|--|
| Feature :        | 1).Safety Food Grade material & Perfect Printing                            |  |  |
|                  | 2).Great to prevent leakage, excellent Moisture-Proof                       |  |  |
|                  | 3).Strong sealing Bottom & Good Display Effect                              |  |  |
| Certificates:    | FSSC22000,SGS etc FDA certificate can also be made if necessary             |  |  |
| Style Options:   | Flat Bottom , Stand up , side gusset , Zipper Top, With or without Window,  |  |  |
|                  | Euro Hole , etc.                                                            |  |  |
| Sealing & Handle | Heat Seal                                                                   |  |  |
| Surface Handling | Embossing                                                                   |  |  |
| Printing:        | Copperplate printing, Offset printing                                       |  |  |
| Color:           | Up to 10 colors or No printing                                              |  |  |
| Artwork format:  | AI,PDF,CDR,PSD,etc,                                                         |  |  |
| MOQ:             | 10,000pcs                                                                   |  |  |
| Price:           | Based on the product Materials, Dimension, Quantity, Printing colors andoth |  |  |
|                  | er customer's Requirements (Price posted for reference only )               |  |  |
| Payment:         | T/T, Paypal,Western Union, Trade Assurance accept                           |  |  |
|                  | 30% bag cost+100% printing cylinders charge as deposit,70% balancebefore    |  |  |
|                  | shipment                                                                    |  |  |
| Sample:          | 1). Free & Nice stock samples offered just freight collect                  |  |  |
|                  | 2). Custom samples 7-15 working days (Send by Express)                      |  |  |
|                  | 3). Refund Part/Full sample fee after deposit received                      |  |  |
| Lead Time:       | 15-20 working days after design confirmed.                                  |  |  |
| Port of loading: | Huangpu /Shenzhen/, or As per your requirement                              |  |  |
| Packing:         | Export standard packaging cartons/boxes( ≤ 25Kg),as per customized packagi  |  |  |
|                  | ng                                                                          |  |  |