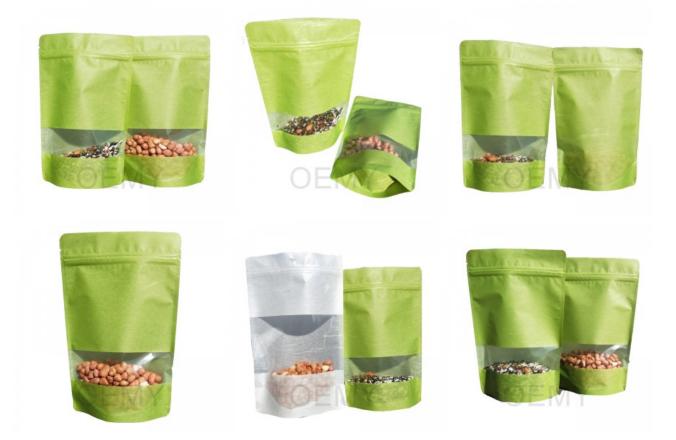

Product Description

Pure green could dragon paper stand up pouch and transparent window for tea leaves.

This is not only a packaging bags for tea leaves . It's carrier of your company's brand, mobile advertising and value communication to your customers. The most importance is that it is environmentally friendly.

1.Pure green could dragon paper stand up pouch and transparent window for tea leaves.

2.This is not only a packaging bags for tea leaves . It's carrier of your company's brand, mobile advertising and value communication to your customers. The most importance is that it is environmentally friendly.

No matter what shape of the transparent window, we can help you achieve any special requirements with our profession With rectangle transparent window, can clear display the products inside the packaging bags.

3.With rectangle transparent window, can clear display the products inside the packaging bags.

No matter what shape of the transparent window, we can help you achieve any special requirements with our profession