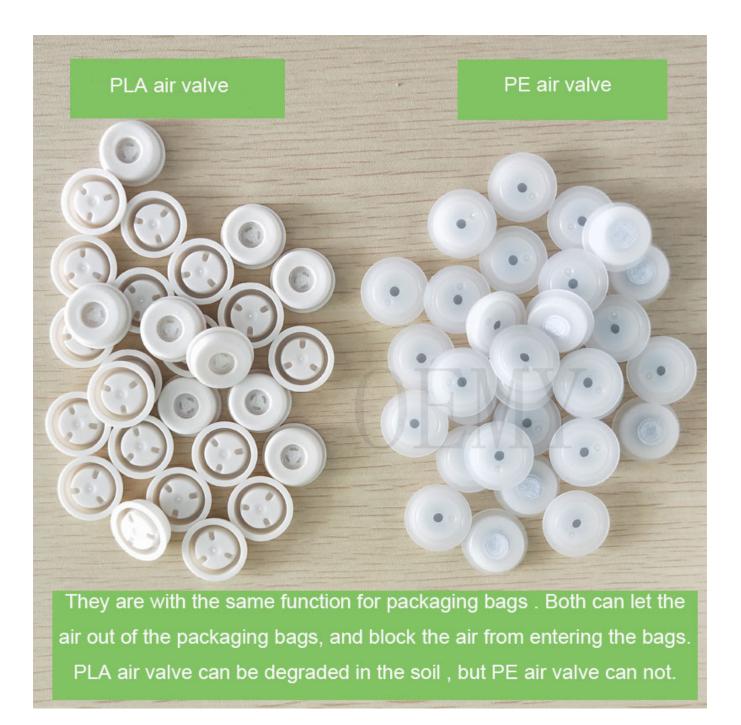

The Picture of biodegradable valve for the packaging bags

1.In the market, 99% of the air valves are made of PE plastic, and it takes 1000 years to completely degrade. It is a great harm to the environment. However, the PLA air valve is made of plant material and can be degraded in the soil within 2-3 years. Become water and carbon dioxide absorbed by plants.

2.It is technically difficult to make an air valve from PLA. This technology is in the hands of a very small number of manufacturers, OEMY company is one of them.

The recommended size of side packaging bags

Q5:Are the air valve and zipper of the bags 100% biodegradable?

A: Yes. And the 100% biodegradable air valve and zipper were developed by our technicians. Q6:Will you sell the bags with my trademark to other clients?