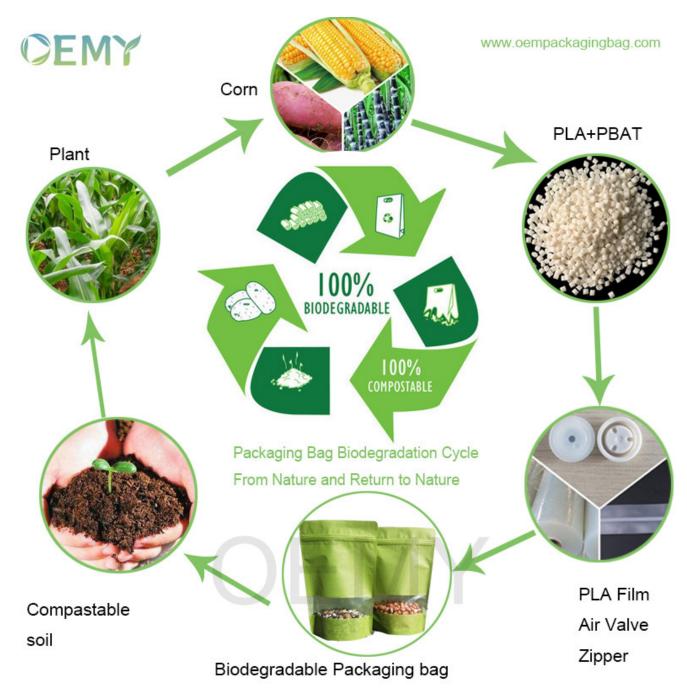

3.Because we know its value, we make every packaging bag with our hearts.

1. The packaging bags made of PLA+PBAT+Cloud dragon paper, which is compostable materials.

2.When the packaging bags are out of use, they can be degraded into soil in a year and absorbed by plants. It's really come from nature and return to nature.

3.No more pollution to the environment. The world will become better and better.

| The detail data of the biodegradable | e packaging bags |
|--------------------------------------|------------------|
|--------------------------------------|------------------|

2.It's time to change your plastic packaging bags to biodegradable packaging bags. Less pollution to the environment, more green to the world.

The steps of our sales and production.

www.oempackagingbag.com