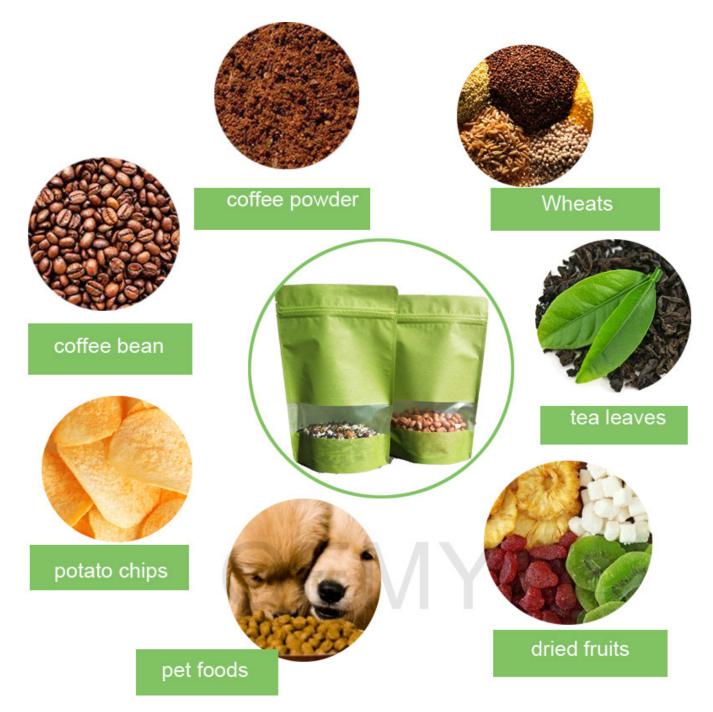

The Application of packaging bags

- 1. Biodegradable packaging bags are environmentally friendly bags that are very versatile. Mainly used for packaging: coffee bean,coffee powder ,Tea leaves, Rice, dried fruit, snack food, dried meat, whole grains, tea ,etc.
- 2. Specially for the whole wheat: Sorghum, buckwheat, oats, barley, hazelnuts, coix seed, mung bean, broad bean, pea, black bean, red rice, millet, red bean,etc.