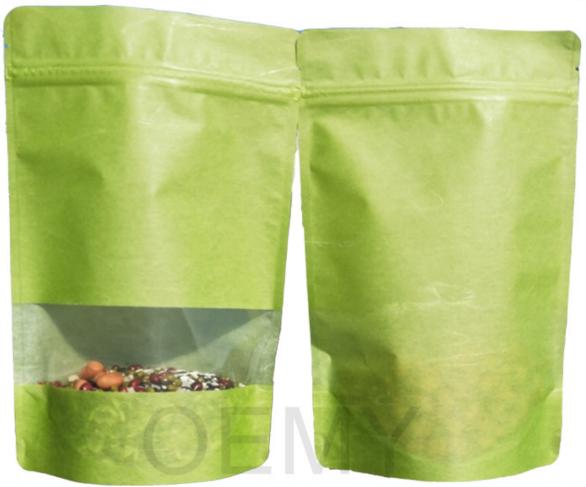

The tightly zipper, made of PLA, which can be opened and closed repeatedly, Guarantee the tightness of the bag. Can be degraded in the soil

Strong stand- up bottom, with large carrying capacity. keep every pouch standing up like trained soldier

8.Strong stand- up bottom , with large carrying capacity. keep every pouch standing up like trained soldier

9. The tightly zipper, made of PLA, which can be opened and closed repeatedly,

Guarantee the tightness of the bag. Can be degraded in the soil