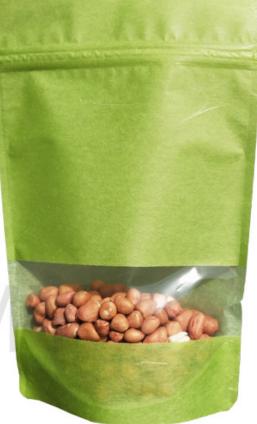

Product Description

Pure green could dragon paper stand up pouch and transparent window for tea leaves.

This is not only a packaging bags for tea leaves . It's carrier of your company's brand, mobile advertising and value communication to your customers. The most importance is that it is environmentally friendly.

1.Pure green could dragon paper stand up pouch and transparent window for tea leaves.

2.This is not only a packaging bags for tea leaves . It's carrier of your company's brand, mobile advertising and value communication to your customers. The most importance is that it is environmentally friendly.