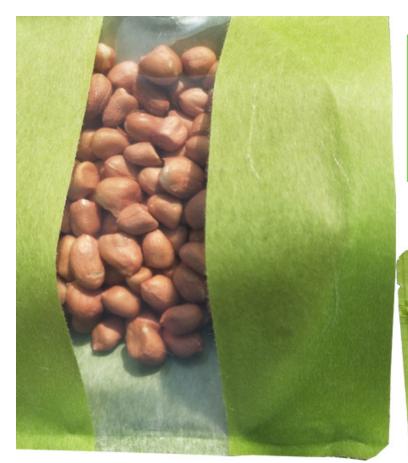

No matter what shape of the transparent window, we can help you achieve any special requirements with our profession With rectangle transparent window, can clear display the products inside the packaging bags.

3.With rectangle transparent window, can clear display the products inside the packaging bags.

No matter what shape of the transparent window, we can help you achieve any special requirements with our profession