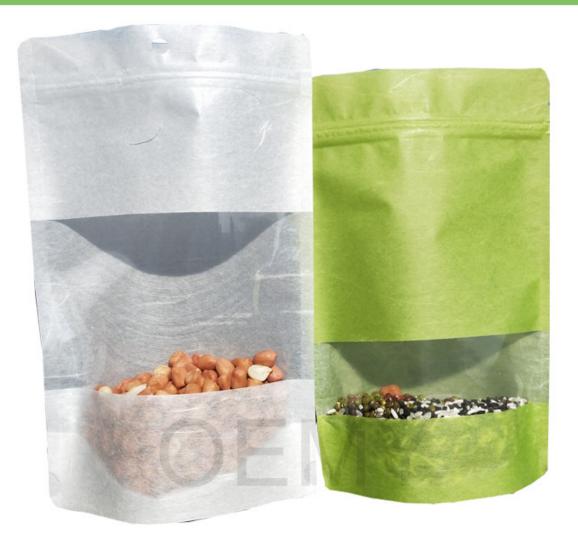

Excellent waterproof performance. Even though the dragon paper with low water resistance. Our company's R&D engineers have developed a highly waterproof PLA film.

The tea leaves bags are waterproof and moisture-proof, and it is easy to cope with the low temperature and wet season. It's the perfect combination of art and quality.

The tea leaves bags are waterproof and moisture-proof, and it is easy to cope with the low temperature and wet season. This is the perfect combination of art and quality.

7. High quality ECO friendly packaging bags for tea leaves or other food packing. No more pollution to the environment, more clean to the world.