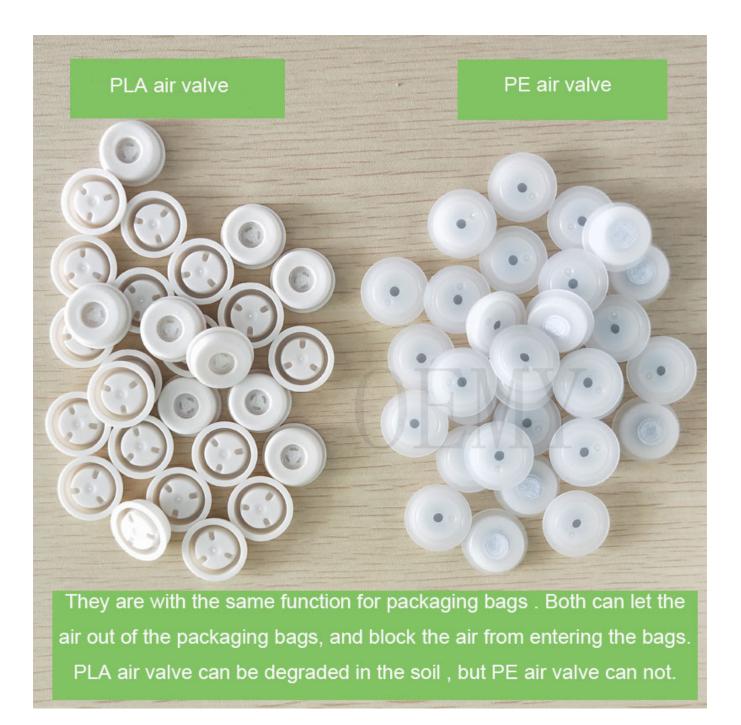

The Picture of biodegradable valve for the packaging bags

1.In the market, 99% of the air valves are made of PE plastic, and it takes 1000 years to completely degrade. It is a great harm to the environment. However, the PLA air valve is made of plant material and can be degraded in the soil within 2-3 years. Become water and carbon dioxide absorbed by plants.

2.It is technically difficult to make an air valve from PLA. This technology is in the hands of a very small number of manufacturers, OEMY company is one of them.

The recommended size of side packaging bags