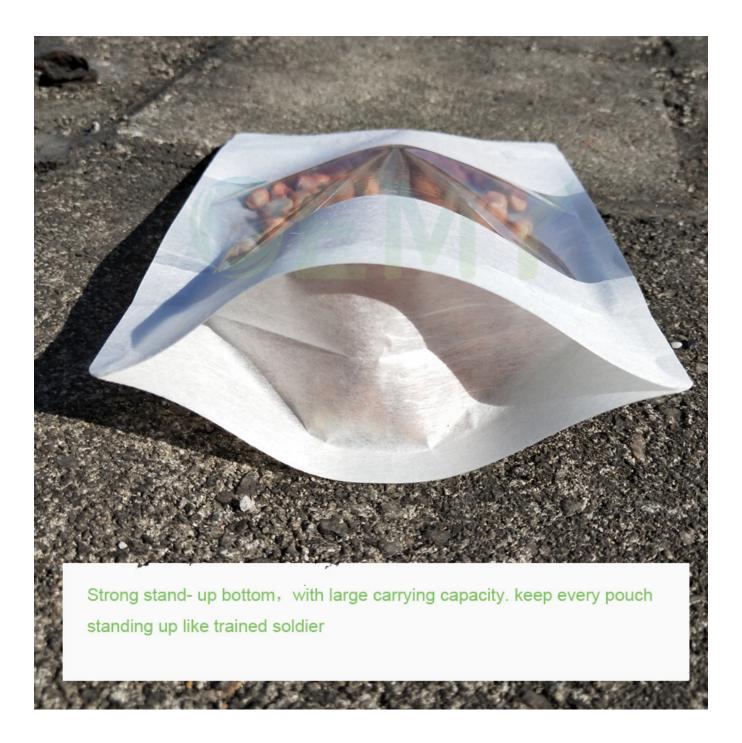

8.Strong stand- up bottom , with large carrying capacity. keep every pouch standing up like trained soldier

9. The tightly zipper, made of PLA, which can be opened and closed repeatedly,

Guarantee the tightness of the bag. Can be degraded in the soil