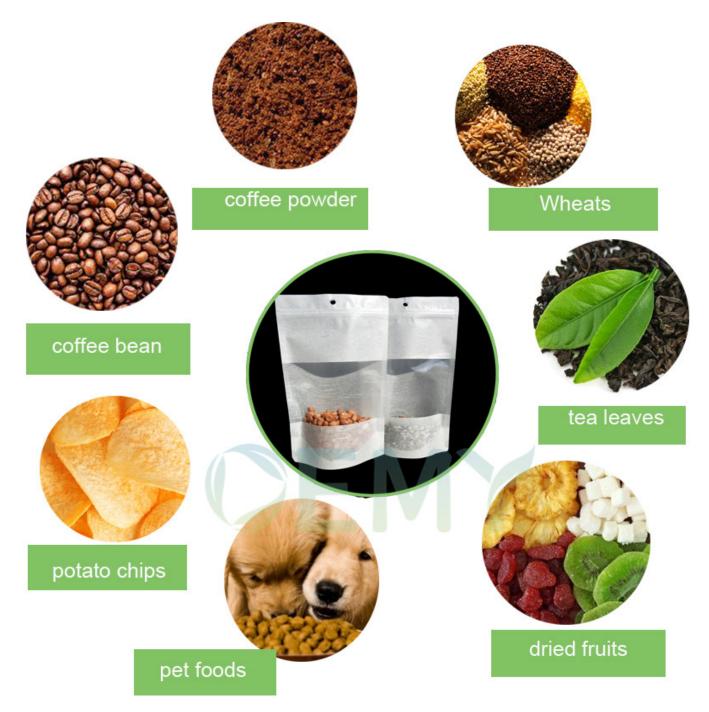

The Application of packaging bags

- 1. Biodegradable packaging bags are environmentally friendly bags that are very versatile. Mainly used for packaging: coffee bean,coffee powder ,Tea leaves, Rice, dried fruit, snack food, dried meat, whole grains, tea ,etc.
- 2. Specially for the whole wheat: Sorghum, buckwheat, oats, barley, hazelnuts, coix seed, mung bean, broad bean, pea, black bean, red rice, millet, red bean,etc.