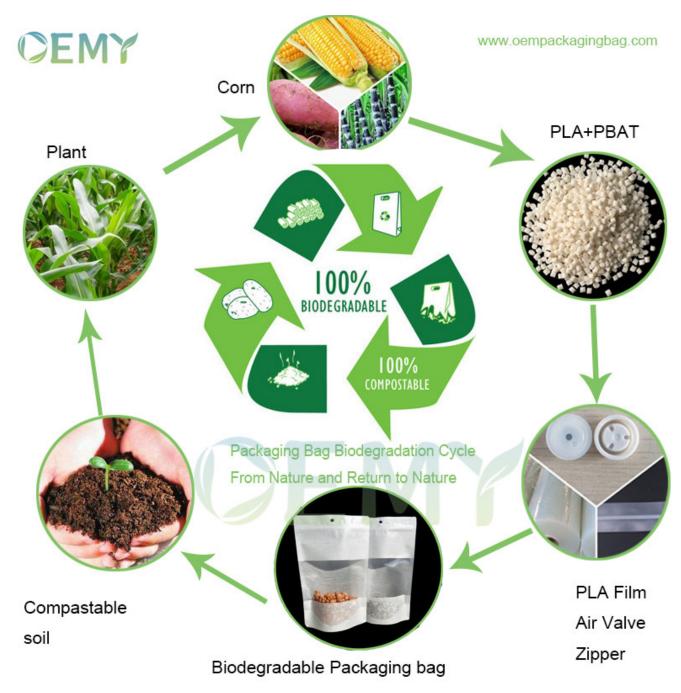

3.Because we know its value, we make every packaging bag with our hearts.

1. The packaging bags made of PLA+PBAT+Cloud dragon paper, which is compostable materials.

2.When the packaging bags are out of use, they can be degraded into soil in a year and absorbed by plants. It's really come from nature and return to nature.

3.No more pollution to the environment. The world will become better and better.

| The detail data of the biodegradable | e packaging bags |
|--------------------------------------|------------------|
|--------------------------------------|------------------|