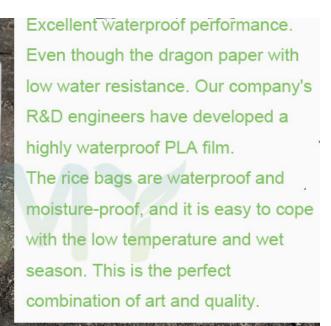

5.Strong tensile. The packaging bag with good tear resistance and durable. The middle seal design is beautiful and the cost is lower.

6.Excellent waterproof performance. Even though the dragon paper with low water resistance. Our company's R&D engineers have developed a highly waterproof PLA film.

The rice bags are waterproof and moisture-proof, and it is easy to cope with the low temperature and wet season. This is the perfect combination of art and quality.

7. High quality ECO friendly packaging bags for rice or other food packing. No more pollution to the environment, more clean to the world.