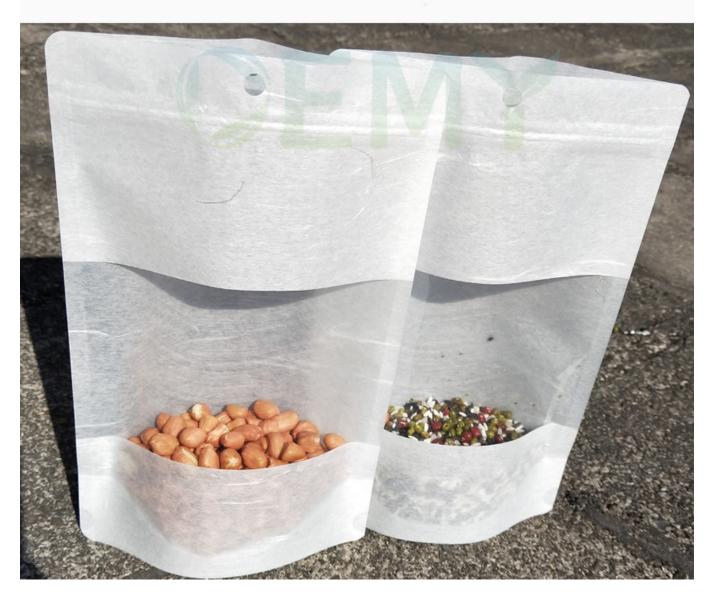

The Feature Pictures of Biodegradable Packaging Bags

Cloud dragon paper is special kraft paper, It's pure white looks like snow white, with white fluff of swan. This paper is full of artistic texture.

No matter what shape of the transparent window, we can help you achieve any special requirements with our profession

1. High quality cloud dragon paper, biodegradable PLA+PBAT film, it's environmentally friendly and great value.

2. Cloud dragon paper is special kraft paper,It's pure white looks like snow white, with white fluff of swan.This paper is full of artistic texture.