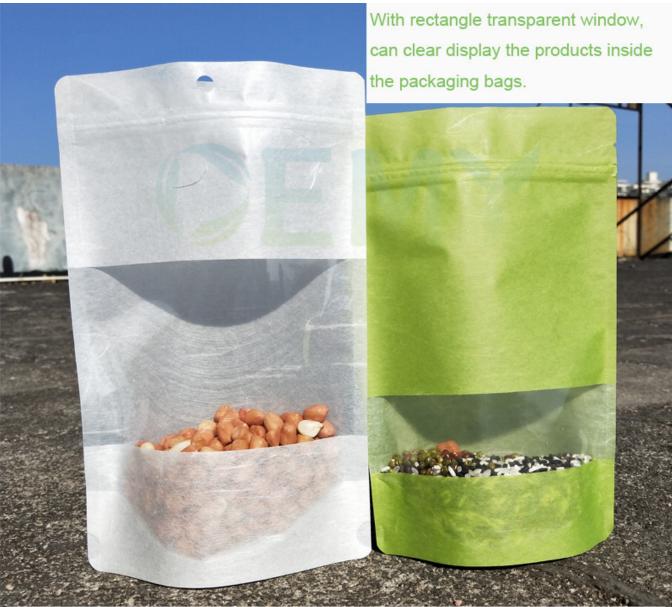

3.With rectangle transparent window, can clear display the products inside the packaging bags.

No matter what shape of the transparent window, we can help you achieve any special requirements with our profession