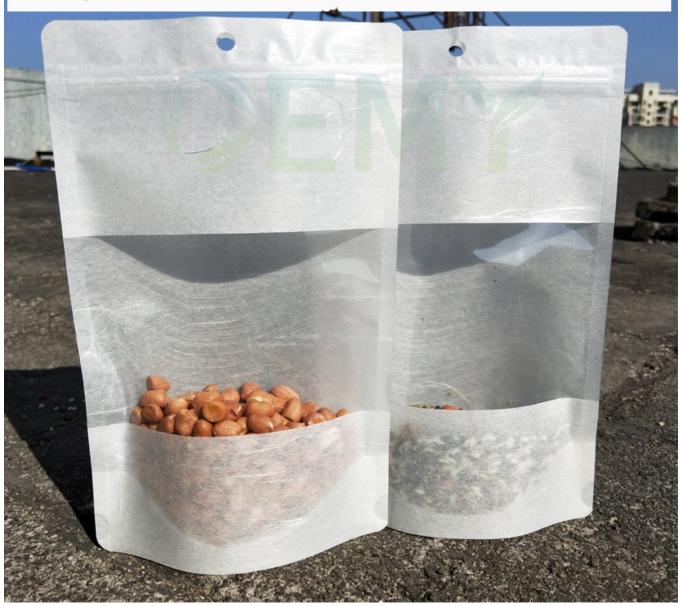

The Feature Pictures of Biodegradable Packaging Bags

Cloud dragon paper is special kraft paper, It's pure white looks like snow white, with white fluff of swan. This paper is full of artistic texture.

No matter what shape of the transparent window, we can help you achieve any special requirements with our profession

1. High quality cloud dragon paper, biodegradable PLA+PBAT film, it's environmentally friendly and great value.

2. Cloud dragon paper is special kraft paper,It's pure white looks like snow white, with white fluff of swan.This paper is full of artistic texture.

3.With rectangle transparent window, can clear display the products inside the packaging bags.

No matter what shape of the transparent window, we can help you achieve any special requirements with our profession