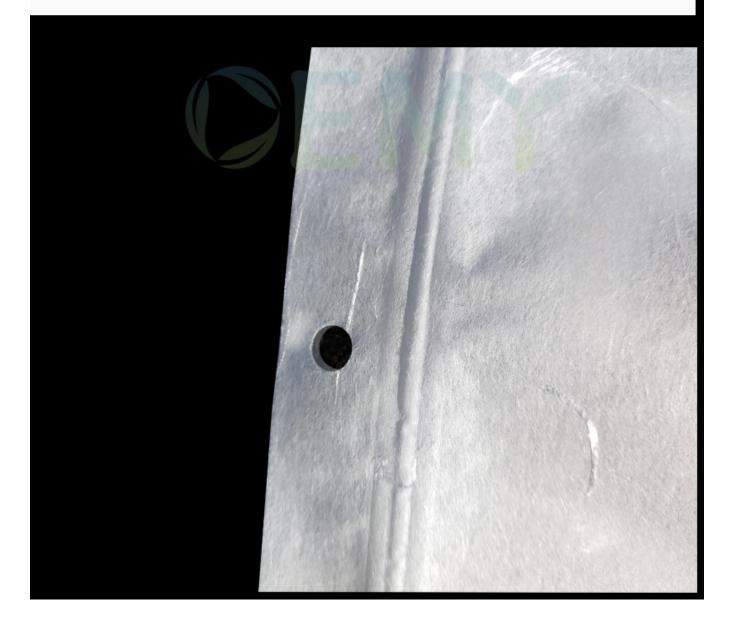

The Picture of biodegradable valve for the packaging bags

1.In the market, 99% of the air valves are made of PE plastic, and it takes 1000 years to completely degrade. It is a great harm to the environment. However, the PLA air valve is made of plant material and can be degraded in the soil within 2-3 years. Become water and carbon dioxide absorbed by plants.

2.It is technically difficult to make an air valve from PLA. This technology is in the hands of a very small number of manufacturers, OEMY company is one of them.

The recommended size of side packaging bags