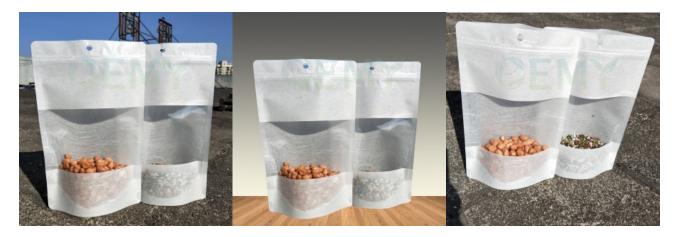

Product Description

Pure white could dragon paper stand up pouch with zipper and transparent window.

1.Pure white could dragon paper stand up pouch with zipper and transparent window.

2.This is not only a packaging bags for rice . It's carrier of your company's brand, mobile advertising and value communication to your customers. The most importance is that it is environmentally friendly.

The Feature Pictures of Biodegradable Packaging Bags

Cloud dragon paper is special kraft paper, It's pure white looks like snow white, with white fluff of swan. This paper is full of artistic texture.

No matter what shape of the transparent window, we can help you achieve any special requirements with our profession

1. High quality cloud dragon paper, biodegradable PLA+PBAT film, it's environmentally friendly and great value.

2. Cloud dragon paper is special kraft paper,It's pure white looks like snow white, with white fluff of swan.This paper is full of artistic texture.

3.With rectangle transparent window, can clear display the products inside the packaging bags.

No matter what shape of the transparent window, we can help you achieve any special requirements with our profession