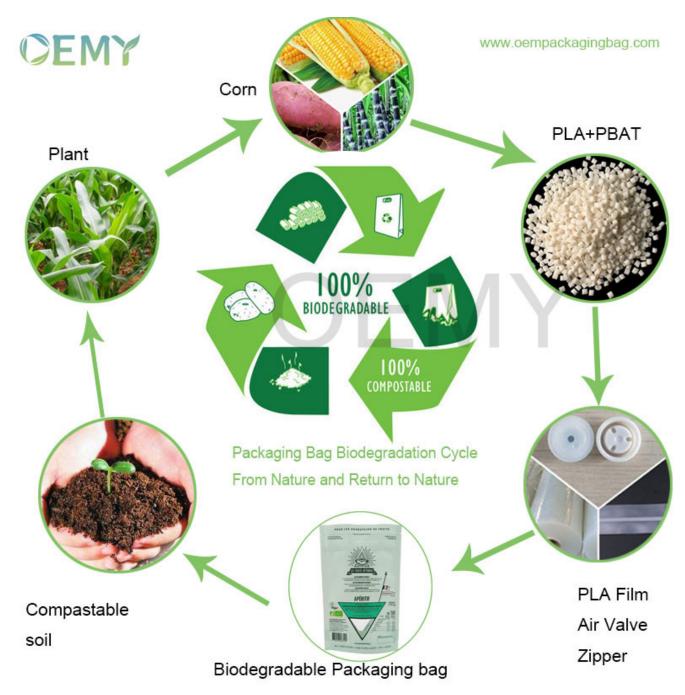

3.Because we know its value, we make every packaging bag with our hearts.

1. The packaging bags made of PLA+PBAT+white Kraft paper, which is compostable materials.

2.When the packaging bag completes its commercial role, they can be degraded into soil in a year and absorbed by plants. It's really come from nature and return to nature.

3.No more pollution to the environment. The world will become better and better.

| The detail data of the | biodegradable | packaging bags |
|------------------------|---------------|----------------|
|------------------------|---------------|----------------|

2.It's time to change your plastic packaging bags to biodegradable packaging bags. Less pollution to the environment, more green to the world.

The steps of our sales and production.

www.oempackagingbag.com