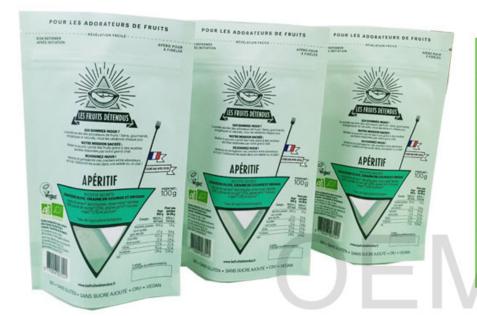

# POUR LES ADORATEURS DE FRUITS - RÉVÉLATION FACILE BIEN REFERMER APRÈS INITIATION APÉRO POUR 4 FIDÈLES

RUITS DETENDU

QUI SOMMES-NOUS ? des adorateurs de fruits ! Sain

gourr

La société secrète

Strong stand- up bottom, with large carrying capacity. keep every pouch standing up like trained soldier

No matter what shape of the transparent window, we can help you achieve any special requirements with our profession

With triangle transparent window, special design show your special brand.

High quality ECO friendly packaging bags for nuts packing. No more pollution to the environment, more clean to the world.

High quality white Kraft paper, biodegradable PLA+PBAT film, it's environmentally friendly and great value

The special feature of the biodegradable packaging bags for dried food.

1.Accurate text printing, correctly delivering advertising information

Professional color printing without any overflow

2.With triangle transparent window, special design show your special brand.

No matter what shape of the transparent window, we can help you achieve any special requirements with our profession