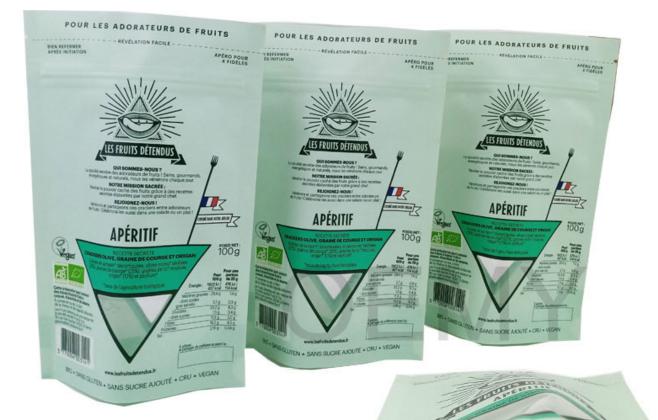

# POUR LES ADORATEURS DE FRUITS - RÉVÉLATION FACILE BIEN REFERMER APRÈS INITIATION APÉRO POUR 4 FIDÈLES

RUITS DETENDU

QUI SOMMES-NOUS ? des adorateurs de fruits ! Sain

gourr

La société secrète

Strong stand- up bottom, with large carrying capacity. keep every pouch standing up like trained soldier

No matter what shape of the transparent window, we can help you achieve any special requirements with our profession

With triangle transparent window, special design show your special brand.

High quality ECO friendly packaging bags for nuts packing. No more pollution to the environment, more clean to the world.