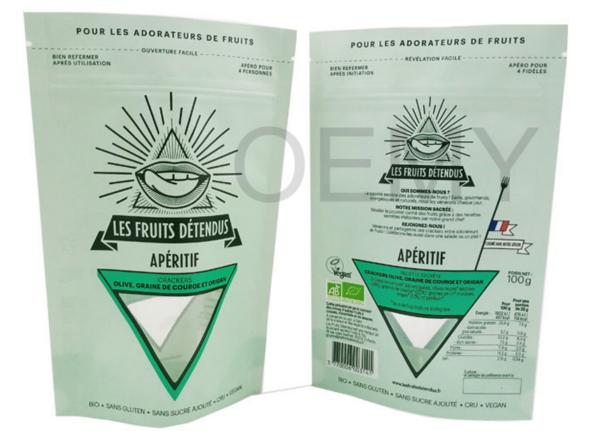

# POUR LES ADORATEURS DE FRUITS - RÉVÉLATION FACILE BIEN REFERMER APRÈS INITIATION APÉRO POUR 4 FIDÈLES

RUITS DETENDU

QUI SOMMES-NOUS ? des adorateurs de fruits ! Sain

gourr

La société secrète

Strong stand- up bottom, with large carrying capacity. keep every pouch standing up like trained soldier

No matter what shape of the transparent window, we can help you achieve any special requirements with our profession

With triangle transparent window, special design show your special brand.

High quality ECO friendly packaging bags for nuts packing. No more pollution to the environment, more clean to the world.

High quality white Kraft paper, biodegradable PLA+PBAT film, it's environmentally friendly and great value

The special feature of the biodegradable packaging bags for dried food.

1.Accurate text printing, correctly delivering advertising information

Professional color printing without any overflow

2.With triangle transparent window, special design show your special brand.

No matter what shape of the transparent window, we can help you achieve any special requirements with our profession