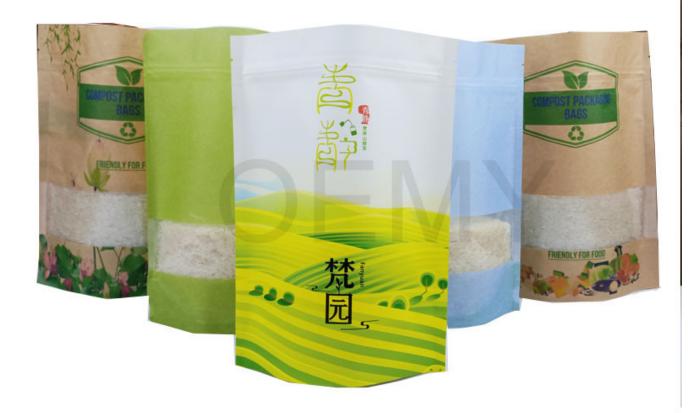

### **Product Description**

ECO friendly material stand up packaging kraft paper bags for tea leaves packing

This is not just a simple packaging bags for your products. This is the carrier of your company's brand, mobile advertising, value communication. The most importance is that it is environmentally friendly

- 1.ECO friendly material stand up packaging kraft paper bags for tea leaves packing.
- 2. This is not just a simple packaging bags for your products. This is the carrier of your company's brand, mobile advertising, value communication. The most importance is that it is environmentally friendly.
- 3.Because we know its value, we make every packaging bag with our hearts.

The Application of packaging bags

- 1.Biodegradable packaging bags are environmentally friendly bags that are very versatile. Mainly used for packaging: coffee bean,coffee powder ,Tea leaves, Rice, dried fruit, snack food, dried meat, whole grains, tea ,etc.
- 2.It's time to change your plastic packaging bags to biodegradable packaging bags. Less pollution to the environment, more green to the world.