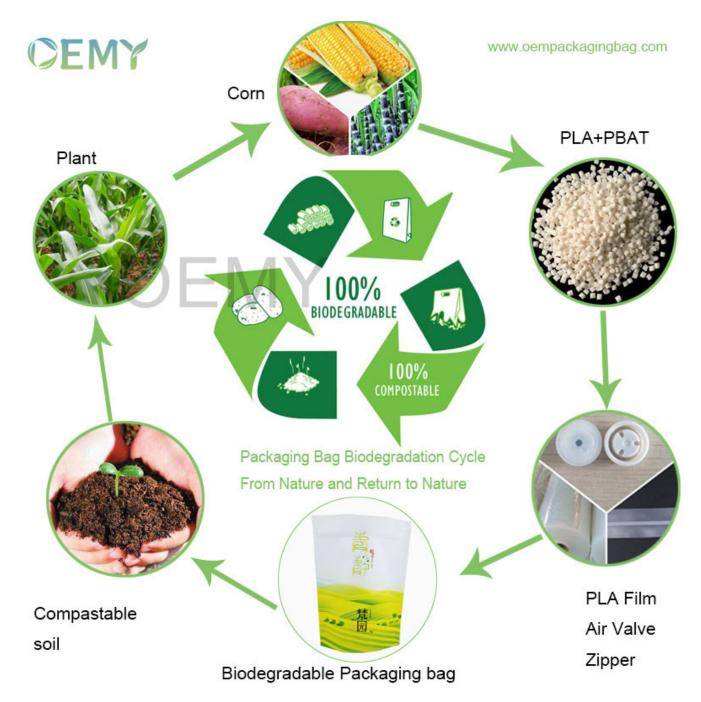

- 1. The packaging bags made of PLA+PBAT+Kraft paper, which is compostable materials.
- 2. When the packaging bag completes its commercial role, they can be degraded into soil in a year and absorbed by plants. It's really come from nature and return to nature.
- 3.No more pollution to the environment. The world will become better and better.

### The detail data of the biodegradable packaging bags

| Item:           | ECO friendly material stand up packaging kraft paper bags for tea leaves |  |  |  |
|-----------------|--------------------------------------------------------------------------|--|--|--|
|                 | packing.                                                                 |  |  |  |
| Size&Thickness: | Custom based on your requirement                                         |  |  |  |
| Ink type:       | Eco-friendly Food Grade Soy Ink                                          |  |  |  |
|                 | •                                                                        |  |  |  |

| Material:        | PLA+PBAT+ Kraft paper                                                     |  |  |  |  |
|------------------|---------------------------------------------------------------------------|--|--|--|--|
| Feature:         | 1).Safety Food Grade material & Perfect Printing                          |  |  |  |  |
|                  | 2).Great to prevent leakage, excellent Moisture-Proof                     |  |  |  |  |
|                  | 3).Strong sealing Bottom & Good Display Effect                            |  |  |  |  |
| Certificates:    | FSSC22000,SGS etc FDA certificate can also be made if necessary           |  |  |  |  |
| Style Options:   | Flat Bottom, Stand up, side gusset, Zipper Top, With or without Window,   |  |  |  |  |
|                  | Euro Hole , etc.                                                          |  |  |  |  |
| Sealing & Handle | Heat Seal                                                                 |  |  |  |  |
| Surface Handling | Embossing                                                                 |  |  |  |  |
| Printing:        | Copperplate printing,Offset printing                                      |  |  |  |  |
| Color:           | Up to 10 colors or No printing                                            |  |  |  |  |
| Artwork format:  | AI,PDF,CDR,PSD,etc,                                                       |  |  |  |  |
| MOQ:             | 10,000pcs                                                                 |  |  |  |  |
| Price:           | Based on the product Materials, Dimension, Quantity, Printing colors ando |  |  |  |  |
|                  | er customer's Requirements (Price posted for reference only )             |  |  |  |  |
| Payment:         | T/T, Paypal,Western Union, Trade Assurance accept                         |  |  |  |  |
|                  | 30% bag cost+100% printing cylinders charge as deposit,70% balancebefore  |  |  |  |  |
|                  | shipment                                                                  |  |  |  |  |
| Sample:          | 1). Free & Nice stock samples offered just freight collect                |  |  |  |  |
|                  | 2). Custom samples 7-15 working days (Send by Express)                    |  |  |  |  |
|                  | 3). Refund Part/Full sample fee after deposit received                    |  |  |  |  |
| Lead Time:       | 15-20 working days after design confirmed.                                |  |  |  |  |
| Port of loading: | Huangpu /Shenzhen/, or As per your requirement                            |  |  |  |  |
| Packing:         | Export standard packaging cartons/boxes( ≤ 25Kg),as per customized packag |  |  |  |  |
|                  | ng                                                                        |  |  |  |  |
| TI E . D' .      |                                                                           |  |  |  |  |