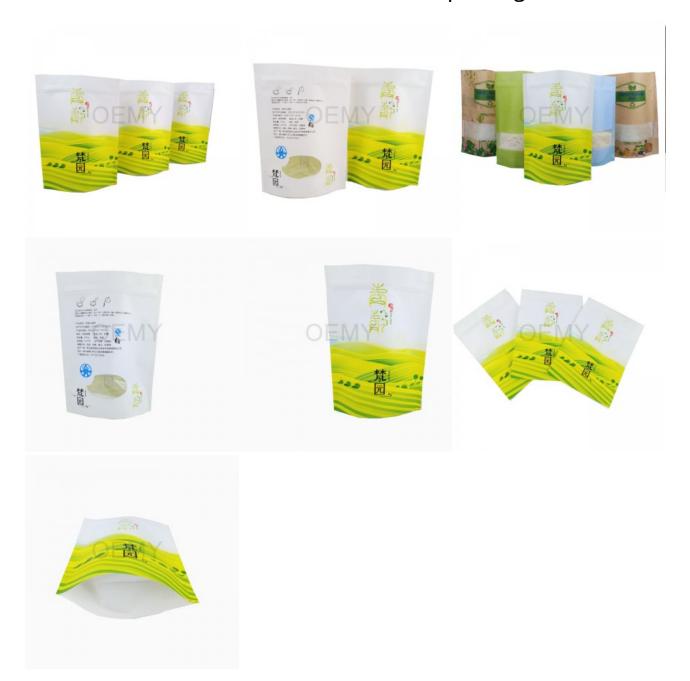

### **Product Description**

ECO friendly material stand up packaging kraft paper bags for tea leaves packing

This is not just a simple packaging bags for your products. This is the carrier of your company's brand, mobile advertising, value communication. The most importance is that it is environmentally friendly

- 1.ECO friendly material stand up packaging kraft paper bags for tea leaves packing.
- 2. This is not just a simple packaging bags for your products. This is the carrier of your company's brand, mobile advertising, value communication. The most importance is that it is environmentally friendly.
- 3.Because we know its value, we make every packaging bag with our hearts.

净含量: 250g 级别: 特级

保质期: 24个月 生产日期: 见喷码

保藏方法: 低温、防潮、避光、防异味

生产厂商: 贵州省梵园农业综合开发有限责任公司

地址: 贵州省铜仁市江口县闵孝镇提红村

厂家联系方式: 18722916668

Precise text printing

Transparent window, personalized design, can be designed into various shapes no glue, dust-proof