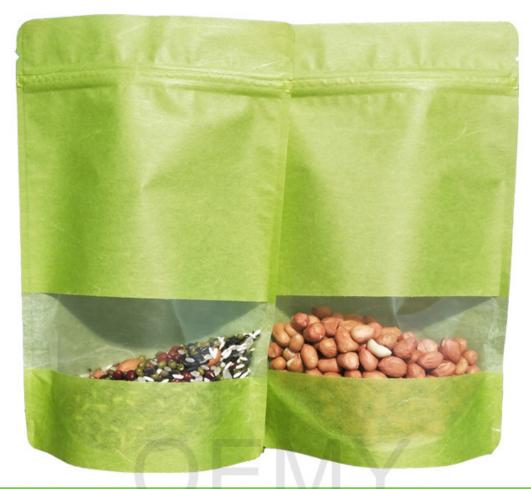

#### **Product Description**

Pure green could dragon paper stand up pouch and transparent window for tealleaves.

This is not only a packaging bags for tea leaves. It's carrier of your company's brand, mobile advertising and value communication to your customers. The most importance is that it is environmentally friendly.

- 1. Pure green could dragon paper stand up pouch and transparent window for tea leaves.
- 2.This is not only a packaging bags for tea leaves . It's carrier of your company's brand, mobile advertising and value communication to your customers. The most importance is that it is environmentally friendly.
- 3. Because we know its value, we make every packaging bag with our hearts.