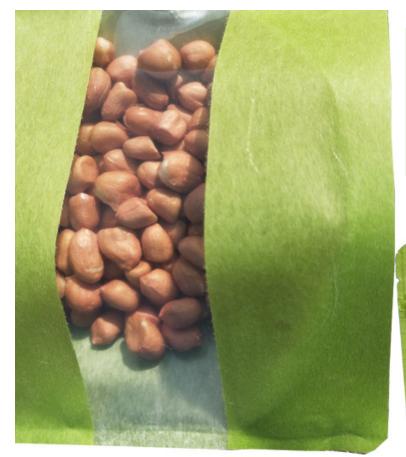

#### **Product Description**

Pure green could dragon paper stand up pouch and transparent window for tealleaves.

This is not only a packaging bags for tea leaves. It's carrier of your company's brand, mobile advertising and value communication to your customers. The most importance is that it is environmentally friendly.

- 1. Pure green could dragon paper stand up pouch and transparent window for tea leaves.
- 2.This is not only a packaging bags for tea leaves . It's carrier of your company's brand, mobile advertising and value communication to your customers. The most importance is that it is environmentally friendly.
- 3. Because we know its value, we make every packaging bag with our hearts.

With rectangle transparent window, can clear display the products inside the packaging bags.

No matter what shape of the transparent window, we can help you achieve any special requirements with our profession