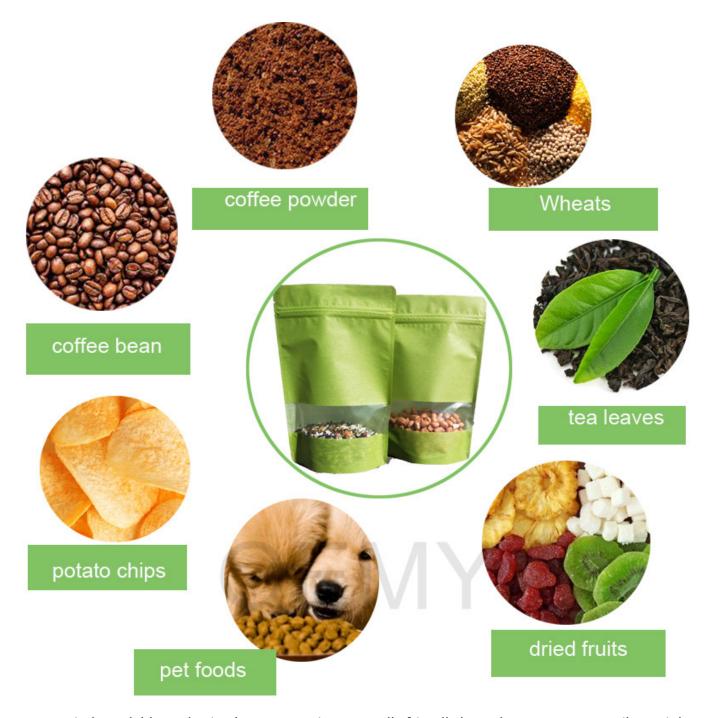

The Application of packaging bags

- 1. Biodegradable packaging bags are environmentally friendly bags that are very versatile. Mainly used for packaging: coffee bean,coffee powder ,Tea leaves, Rice, dried fruit, snack food, dried meat, whole grains, tea ,etc.
- 2. Specially for the whole wheat: Sorghum, buckwheat, oats, barley, hazelnuts, coix seed, mung bean, broad bean, pea, black bean, red rice, millet, red bean, etc.