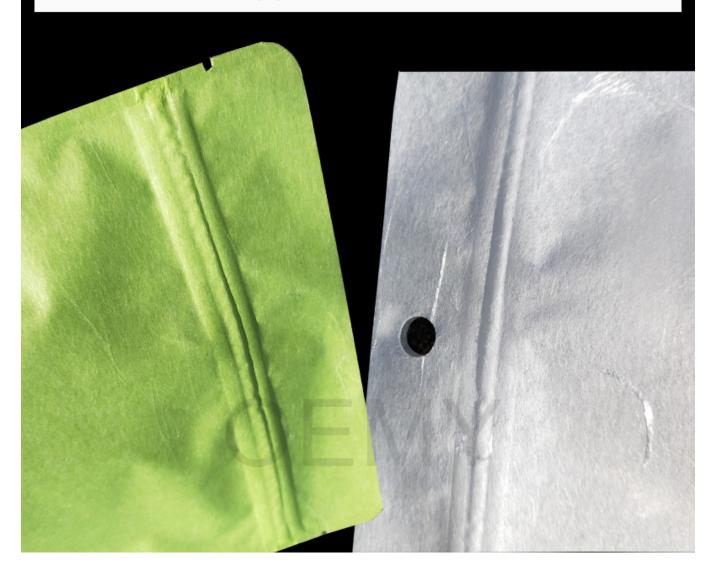

9. The tightly zipper, made of PLA, which can be opened and closed repeatedly,

Guarantee the tightness of the bag. Can be degraded in the soil

The Picture of biodegradable valve for the packaging bags

1.In the market, 99% of the air valves are made of PE plastic, and it takes 1000 years to completely degrade. It is a great harm to the environment. However, the PLA air valve is made of plant material and can be degraded in the soil within 2-3 years. Become water and carbon dioxide absorbed by plants.

2.It is technically difficult to make an air valve from PLA. This technology is in the hands of a very small number of manufacturers, OEMY company is one of them.