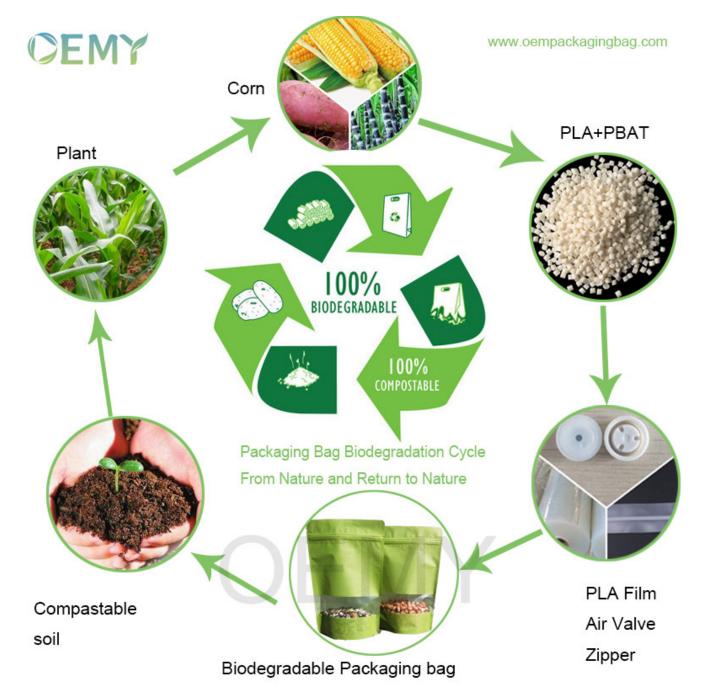

- 1.The packaging bags made of PLA+PBAT+Cloud dragon paper, which is compostable materials.
- 2. When the packaging bags are out of use, they can be degraded into soil in a year and absorbed by plants. It's really come from nature and return to nature.
- 3.No more pollution to the environment. The world will become better and better.

### The detail data of the biodegradable packaging bags

| Item:                                     | Pure green could dragon paper stand up pouch and transparent window for |  |  |  |
|-------------------------------------------|-------------------------------------------------------------------------|--|--|--|
|                                           | tea leaves.                                                             |  |  |  |
| Size&Thickness                            | Custom based on your requirement                                        |  |  |  |
| Ink type: Eco-friendly Food Grade Soy Ink |                                                                         |  |  |  |
|                                           |                                                                         |  |  |  |

| Material:        | PLA+PBAT+ Cloud dragon paper                                                |  |  |  |  |  |
|------------------|-----------------------------------------------------------------------------|--|--|--|--|--|
| Feature:         | 1).Safety Food Grade material & Perfect Printing                            |  |  |  |  |  |
|                  | 2).Great to prevent leakage, excellent Moisture-Proof                       |  |  |  |  |  |
|                  | 3).Strong sealing Bottom & Good Display Effect                              |  |  |  |  |  |
| Certificates:    | FSSC22000,SGS etc FDA certificate can also be made if necessary             |  |  |  |  |  |
| Style Options:   | Flat Bottom, Stand up, side gusset, Zipper Top, With or without Window,     |  |  |  |  |  |
|                  | Euro Hole , etc.                                                            |  |  |  |  |  |
| Sealing & Handle | Heat Seal                                                                   |  |  |  |  |  |
| Surface Handling | Embossing                                                                   |  |  |  |  |  |
| Printing:        | Copperplate printing,Offset printing                                        |  |  |  |  |  |
| Color:           | Up to 10 colors or No printing                                              |  |  |  |  |  |
| Artwork format:  | AI,PDF,CDR,PSD,etc,                                                         |  |  |  |  |  |
| MOQ:             | 10,000pcs                                                                   |  |  |  |  |  |
| Price:           | Based on the product Materials, Dimension, Quantity, Printing colors andoth |  |  |  |  |  |
|                  | er customer's Requirements (Price posted for reference only )               |  |  |  |  |  |
| Payment:         | T/T, Paypal,Western Union, Trade Assurance accept                           |  |  |  |  |  |
|                  | 30% bag cost+100% printing cylinders charge as deposit,70% balancebefore    |  |  |  |  |  |
|                  | shipment                                                                    |  |  |  |  |  |
| Sample:          | 1). Free & Nice stock samples offered just freight collect                  |  |  |  |  |  |
|                  | 2). Custom samples 7-15 working days (Send by Express)                      |  |  |  |  |  |
|                  | 3). Refund Part/Full sample fee after deposit received                      |  |  |  |  |  |
| Lead Time:       | 15-20 working days after design confirmed.                                  |  |  |  |  |  |
| Port of loading: | Huangpu /Shenzhen/, or As per your requirement                              |  |  |  |  |  |
| Packing:         | Export standard packaging cartons/boxes( ≤ 25Kg),as per customized packagi  |  |  |  |  |  |
| ng               |                                                                             |  |  |  |  |  |