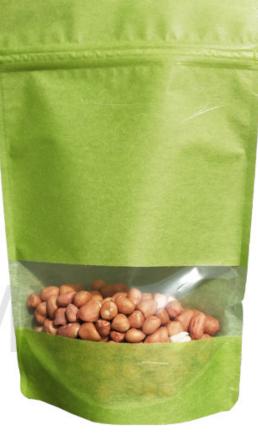

#### **Product Description**

Pure green could dragon paper stand up pouch and transparent window for tealleaves.

This is not only a packaging bags for tea leaves. It's carrier of your company's brand, mobile advertising and value communication to your customers. The most importance is that it is environmentally friendly.

- 1. Pure green could dragon paper stand up pouch and transparent window for tea leaves.
- 2.This is not only a packaging bags for tea leaves . It's carrier of your company's brand, mobile advertising and value communication to your customers. The most importance is that it is environmentally friendly.
- 3. Because we know its value, we make every packaging bag with our hearts.

With rectangle transparent window, can clear display the products inside the packaging bags.

No matter what shape of the transparent window, we can help you achieve any special requirements with our profession