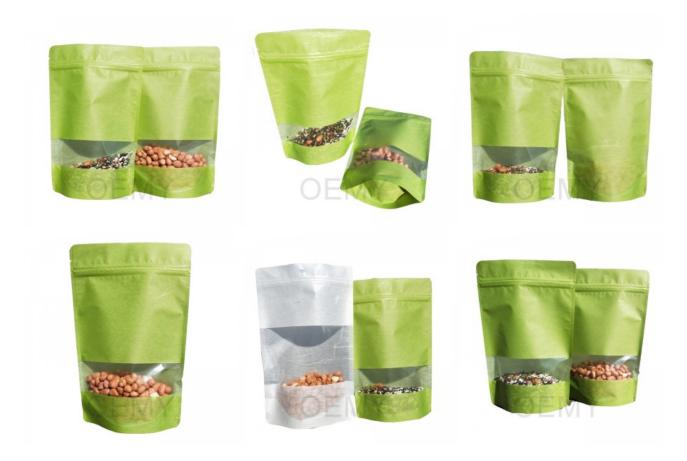

The Feature Pictures of Biodegradable Packaging Bags

- 1.High quality cloud dragon paper with fully green color printing, biodegradable PLA+PBAT film, it's environmentally friendly and great value.
- 2. Cloud dragon paper is special kraft paper, It's pure white looks like snow white, with white fluff of swan. This paper is full of artistic texture.

### **Compost Packaging Bag**

The special feature of the biodegradable packaging bags for dried food.

- 1. High quality cloud dragon paper with fully green color printing, biodegradable PLA+PBAT film, it's environmentally friendly and great value.
- 2. Cloud dragon paper is special kraft paper,It's pure white looks like snow white, with white fluff of swan.This paper is full of artistic texture.
- 3. With rectangle transparent window, can clear display the products inside the packaging bags.