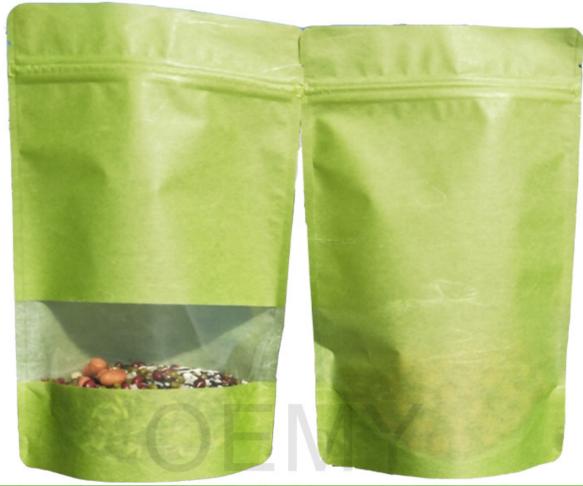

### **Compost Packaging Bag**

The special feature of the biodegradable packaging bags for dried food.

- 1. High quality cloud dragon paper with fully green color printing, biodegradable PLA+PBAT film, it's environmentally friendly and great value.
- 2. Cloud dragon paper is special kraft paper,It's pure white looks like snow white, with white fluff of swan.This paper is full of artistic texture.
- 3. With rectangle transparent window, can clear display the products inside the packaging bags.

With rectangle transparent window, can clear display the products inside the packaging bags.

No matter what shape of the transparent window, we can help you achieve any special requirements with our profession