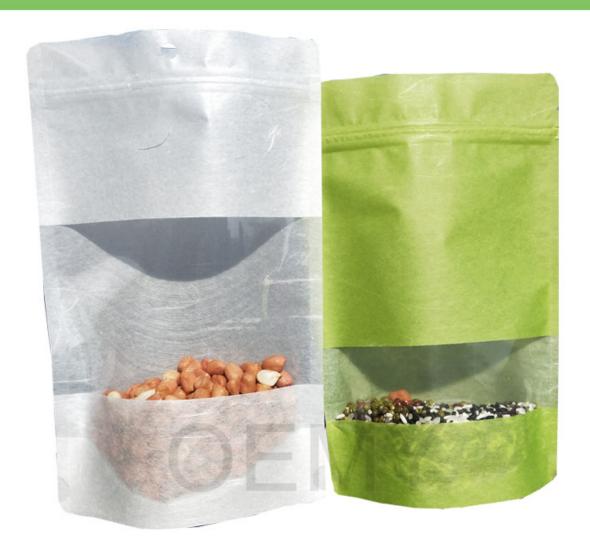

#### **Product Description**

Pure green could dragon paper stand up pouch and transparent window for tealleaves.

This is not only a packaging bags for tea leaves. It's carrier of your company's brand, mobile advertising and value communication to your customers. The most importance is that it is environmentally friendly.

- 1. Pure green could dragon paper stand up pouch and transparent window for tea leaves.
- 2.This is not only a packaging bags for tea leaves . It's carrier of your company's brand, mobile advertising and value communication to your customers. The most importance is that it is environmentally friendly.
- 3. Because we know its value, we make every packaging bag with our hearts.

With rectangle transparent window, can clear display the products inside the packaging bags.

No matter what shape of the transparent window, we can help you achieve any special requirements with our profession

### **Compost Packaging Bag**

The special feature of the biodegradable packaging bags for dried food.

- 1. High quality cloud dragon paper with fully green color printing, biodegradable PLA+PBAT film, it's environmentally friendly and great value.
- 2. Cloud dragon paper is special kraft paper,It's pure white looks like snow white, with white fluff of swan.This paper is full of artistic texture.
- 3. With rectangle transparent window, can clear display the products inside the packaging bags.