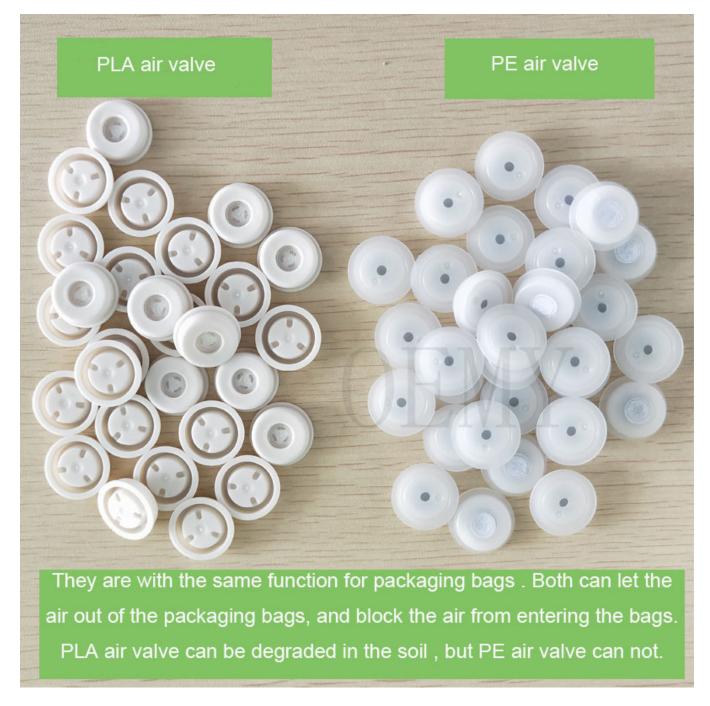

9. The tightly zipper, made of PLA, which can be opened and closed repeatedly,

Guarantee the tightness of the bag. Can be degraded in the soil

The Picture of biodegradable valve for the packaging bags

1.In the market, 99% of the air valves are made of PE plastic, and it takes 1000 years to completely degrade. It is a great harm to the environment. However, the PLA air valve is made of plant material and can be degraded in the soil within 2-3 years. Become water and carbon dioxide absorbed by plants.

2.It is technically difficult to make an air valve from PLA. This technology is in the hands of a very small number of manufacturers, OEMY company is one of them.