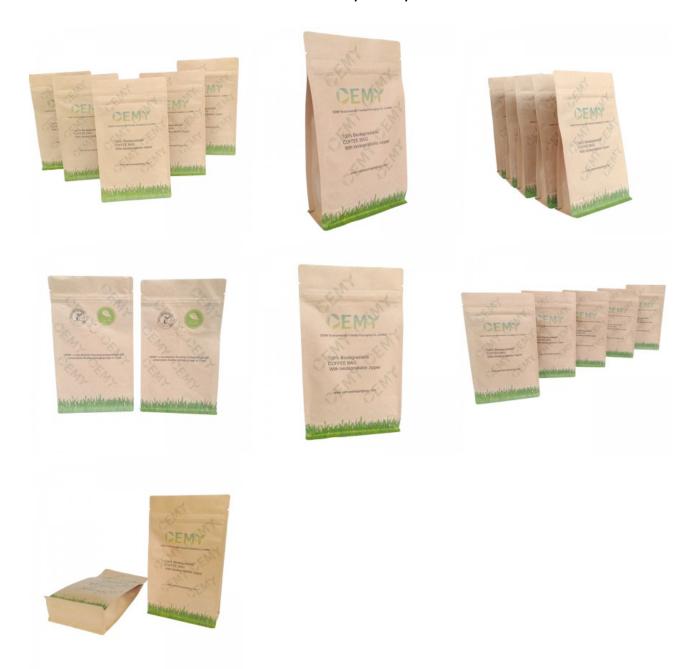

### **Product Description**

- 1. OEMY Custom 8 side sealed square bottom compostable coffee bags with biodegradable air valve and zipper
- 2. This is not only a packaging bags for coffee . It's carrier of your company's brand, mobile advertising and value communication to your customers. The most importance is that it is environmentally friendly.

3.Because we know its value, we make every packaging bag with our hearts.

- 1.The packaging bags made of PLA+PBAT+Kraft paper, which is compostable materials.
- 2. When the packaging bags are out of use, they can be degraded into soil within a year and absorbed by plants. It's really come from nature and return to nature.
- 3.No more pollution to the environment. The world will become better and better.