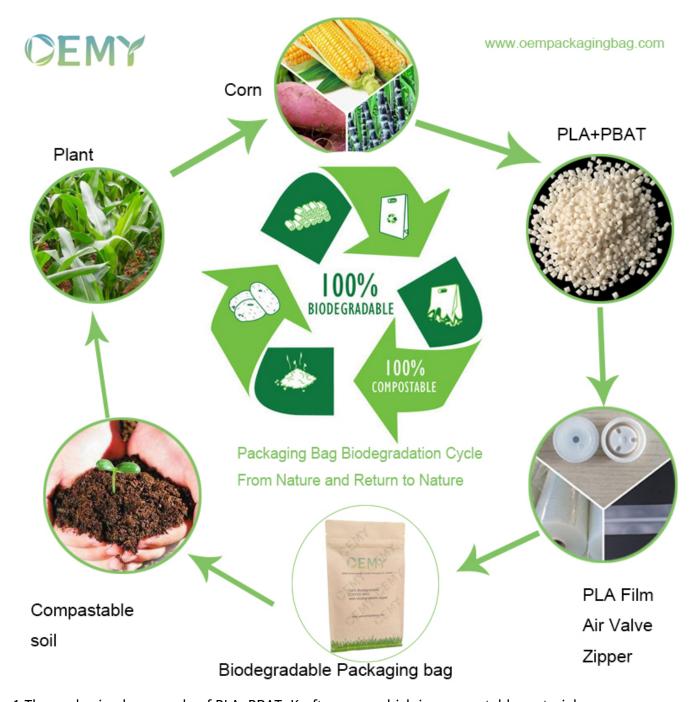

3.Because we know its value, we make every packaging bag with our hearts.

- 1.The packaging bags made of PLA+PBAT+Kraft paper, which is compostable materials.
- 2. When the packaging bags are out of use, they can be degraded into soil within a year and absorbed by plants. It's really come from nature and return to nature.
- 3.No more pollution to the environment. The world will become better and better.

## **Compost Packaging Bag**

The detail data of the biodegradable packaging bags