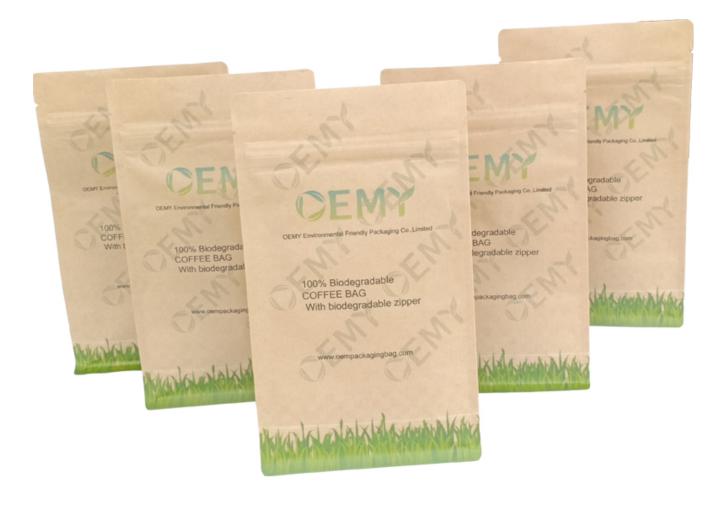

### **Product Description**

- 1. OEMY Custom 8 side sealed square bottom compostable coffee bags with biodegradable air valve and zipper
- 2. This is not only a packaging bags for coffee . It's carrier of your company's brand, mobile advertising and value communication to your customers. The most importance is that it is environmentally friendly.

3.Because we know its value, we make every packaging bag with our hearts.

- 1.The packaging bags made of PLA+PBAT+Kraft paper, which is compostable materials.
- 2. When the packaging bags are out of use, they can be degraded into soil within a year and absorbed by plants. It's really come from nature and return to nature.
- 3.No more pollution to the environment. The world will become better and better.