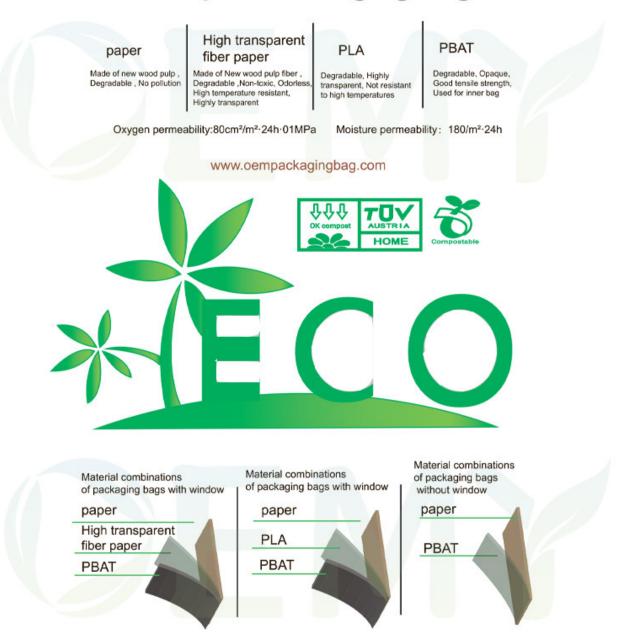

3.Because we know its value, we make every packaging bag with our hearts.

- 1.The packaging bags made of PLA+PBAT+Kraft paper, which is compostable materials.
- 2. When the packaging bags are out of use, they can be degraded into soil within a year and absorbed by plants. It's really come from nature and return to nature.
- 3.No more pollution to the environment. The world will become better and better.

## **Compost Packaging Bag**

The detail data of the biodegradable packaging bags