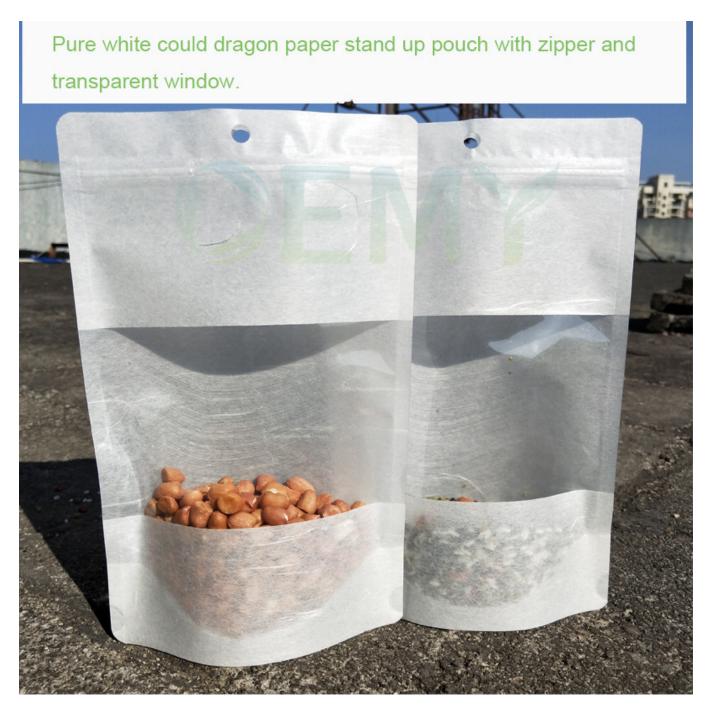

# Pure white could dragon paper stand up pouch with zipper and transparent window

**Product Description** 

- 1. Pure white could dragon paper stand up pouch with zipper and transparent window.
- 2. This is not only a packaging bags for rice . It's carrier of your company's brand, mobile advertising and value communication to your customers. The most importance is that it is environmentally friendly.
- 3.Because we know its value, we make every packaging bag with our hearts.

### **Compost Packaging Bag**

The special feature of the biodegradable packaging bags for dried food.

- 1. High quality cloud dragon paper, biodegradable PLA+PBAT film, it's environmentally friendly and great value.
- 2. Cloud dragon paper is special kraft paper, It's pure white looks like snow white, with white fluff of swan. This paper is full of artistic texture.
- 3. With rectangle transparent window, can clear display the products inside the packaging bags.