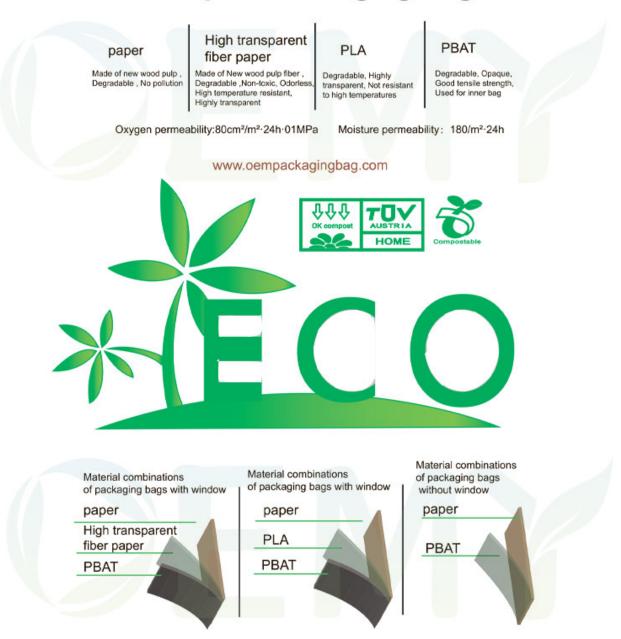

- 1.The packaging bags made of PLA+PBAT+Cloud dragon paper, which is compostable materials.
- 2. When the packaging bags are out of use, they can be degraded into soil in a year and absorbed by plants. It's really come from nature and return to nature.
- 3.No more pollution to the environment. The world will become better and better.

#### The detail data of the biodegradable packaging bags

| Item:           | Pure white could dragon paper stand up pouch with zipper and transparent |  |  |
|-----------------|--------------------------------------------------------------------------|--|--|
|                 | window.                                                                  |  |  |
| Size&Thickness: | Custom based on your requirement                                         |  |  |
| Ink type:       | Eco-friendly Food Grade Soy Ink                                          |  |  |
|                 |                                                                          |  |  |

| Material:        | PLA+PBAT+ Cloud dragon paper                                                |  |  |  |  |  |
|------------------|-----------------------------------------------------------------------------|--|--|--|--|--|
| Feature:         | 1).Safety Food Grade material & Perfect Printing                            |  |  |  |  |  |
|                  | 2).Great to prevent leakage, excellent Moisture-Proof                       |  |  |  |  |  |
|                  | 3).Strong sealing Bottom & Good Display Effect                              |  |  |  |  |  |
| Certificates:    | FSSC22000,SGS etc FDA certificate can also be made if necessary             |  |  |  |  |  |
| Style Options:   | Flat Bottom , Stand up , side gusset , Zipper Top, With or without Window,  |  |  |  |  |  |
|                  | Euro Hole , etc.                                                            |  |  |  |  |  |
| Sealing & Handle | Heat Seal                                                                   |  |  |  |  |  |
| Surface Handling | Embossing                                                                   |  |  |  |  |  |
| Printing:        | Copperplate printing,Offset printing                                        |  |  |  |  |  |
| Color:           | Up to 10 colors or No printing                                              |  |  |  |  |  |
| Artwork format:  | AI,PDF,CDR,PSD,etc,                                                         |  |  |  |  |  |
| MOQ:             | 10,000pcs                                                                   |  |  |  |  |  |
| Price:           | Based on the product Materials, Dimension, Quantity, Printing colors andoth |  |  |  |  |  |
|                  | er customer's Requirements (Price posted for reference only )               |  |  |  |  |  |
| Payment:         | T/T, Paypal,Western Union, Trade Assurance accept                           |  |  |  |  |  |
|                  | 30% bag cost+100% printing cylinders charge as deposit,70% balancebefore    |  |  |  |  |  |
|                  | shipment                                                                    |  |  |  |  |  |
| Sample:          | 1). Free & Nice stock samples offered just freight collect                  |  |  |  |  |  |
|                  | 2). Custom samples 7-15 working days (Send by Express)                      |  |  |  |  |  |
|                  | 3). Refund Part/Full sample fee after deposit received                      |  |  |  |  |  |
| Lead Time:       | 15-20 working days after design confirmed.                                  |  |  |  |  |  |
| Port of loading: | Huangpu /Shenzhen/, or As per your requirement                              |  |  |  |  |  |
| Packing:         | Export standard packaging cartons/boxes( ≤ 25Kg),as per customized packagi  |  |  |  |  |  |
|                  | ng                                                                          |  |  |  |  |  |

The Feature Pictures of Biodegradable Packaging Bags

Cloud dragon paper is special kraft paper, It's pure white looks like snow white, with white fluff of swan. This paper is full of artistic texture.

The tightly zipper, made of PLA, which can be opened and closed repeatedly, Guarantee the tightness of the bag. Can be degraded in the soil

### **Compost Packaging Bag**

The special feature of the biodegradable packaging bags for dried food.

- 1. High quality cloud dragon paper, biodegradable PLA+PBAT film, it's environmentally friendly and great value.
- 2. Cloud dragon paper is special kraft paper, It's pure white looks like snow white, with white fluff of swan. This paper is full of artistic texture.
- 3. With rectangle transparent window, can clear display the products inside the packaging bags.