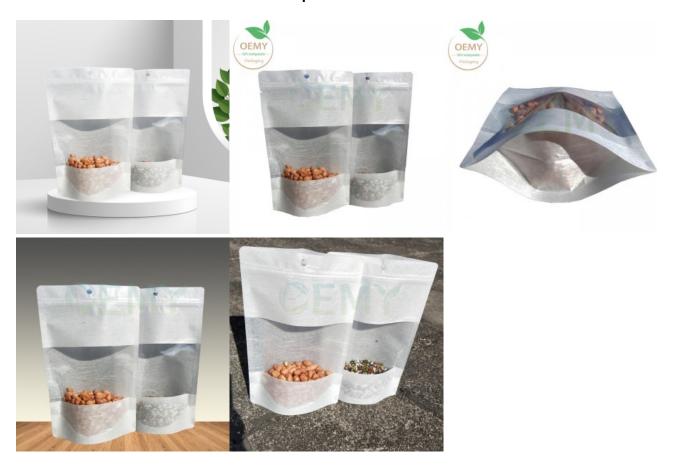

# Pure white could dragon paper stand up pouch with zipper and transparent window

**Product Description** 

- 1. Pure white could dragon paper stand up pouch with zipper and transparent window.
- 2. This is not only a packaging bags for rice . It's carrier of your company's brand, mobile advertising and value communication to your customers. The most importance is that it is environmentally friendly.
- 3.Because we know its value, we make every packaging bag with our hearts.

### **Compost Packaging Bag**

The special feature of the biodegradable packaging bags for dried food.

- 1. High quality cloud dragon paper, biodegradable PLA+PBAT film, it's environmentally friendly and great value.
- 2. Cloud dragon paper is special kraft paper, It's pure white looks like snow white, with white fluff of swan. This paper is full of artistic texture.
- 3. With rectangle transparent window, can clear display the products inside the packaging bags.