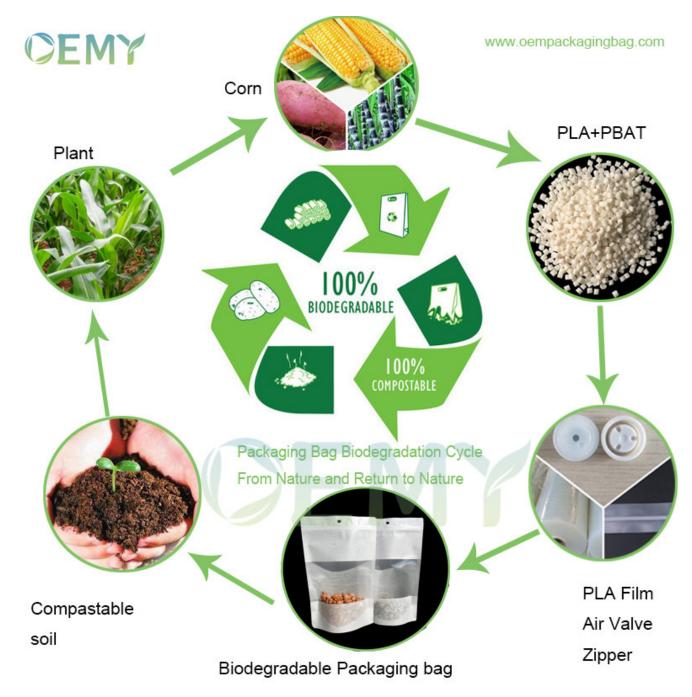

- 1.The packaging bags made of PLA+PBAT+Cloud dragon paper, which is compostable materials.
- 2. When the packaging bags are out of use, they can be degraded into soil in a year and absorbed by plants. It's really come from nature and return to nature.
- 3.No more pollution to the environment. The world will become better and better.

9. The tightly zipper, made of PLA, which can be opened and closed repeatedly,

Guarantee the tightness of the bag. Can be degraded in the soil

The Picture of biodegradable valve for the packaging bags

1.In the market, 99% of the air valves are made of PE plastic, and it takes 1000 years to completely degrade. It is a great harm to the environment. However, the PLA air valve is made of plant material and can be degraded in the soil within 2-3 years. Become water and carbon dioxide absorbed by plants.

2.It is technically difficult to make an air valve from PLA. This technology is in the hands of a very small number of manufacturers, OEMY company is one of them.