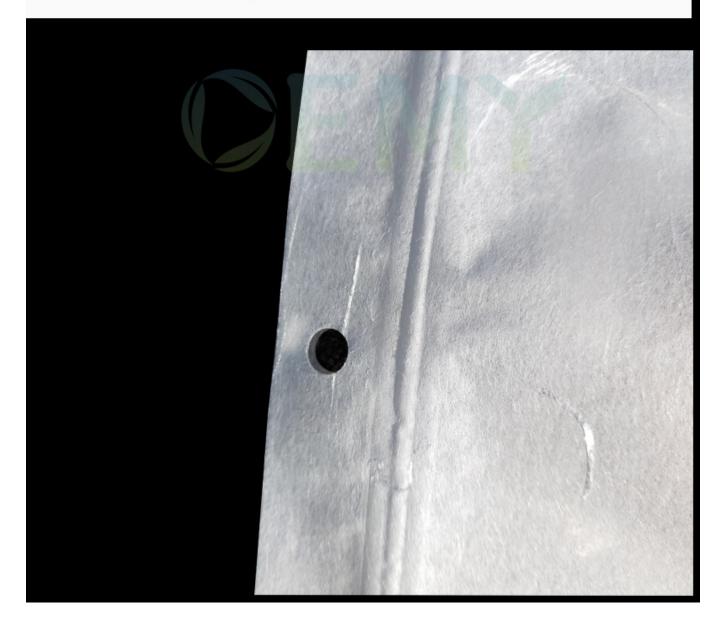

The Feature Pictures of Biodegradable Packaging Bags

Cloud dragon paper is special kraft paper, It's pure white looks like snow white, with white fluff of swan. This paper is full of artistic texture.

The tightly zipper, made of PLA, which can be opened and closed repeatedly, Guarantee the tightness of the bag. Can be degraded in the soil

9. The tightly zipper, made of PLA, which can be opened and closed repeatedly,

Guarantee the tightness of the bag. Can be degraded in the soil

The Picture of biodegradable valve for the packaging bags

1.In the market, 99% of the air valves are made of PE plastic, and it takes 1000 years to completely degrade. It is a great harm to the environment. However, the PLA air valve is made of plant material and can be degraded in the soil within 2-3 years. Become water and carbon dioxide absorbed by plants.