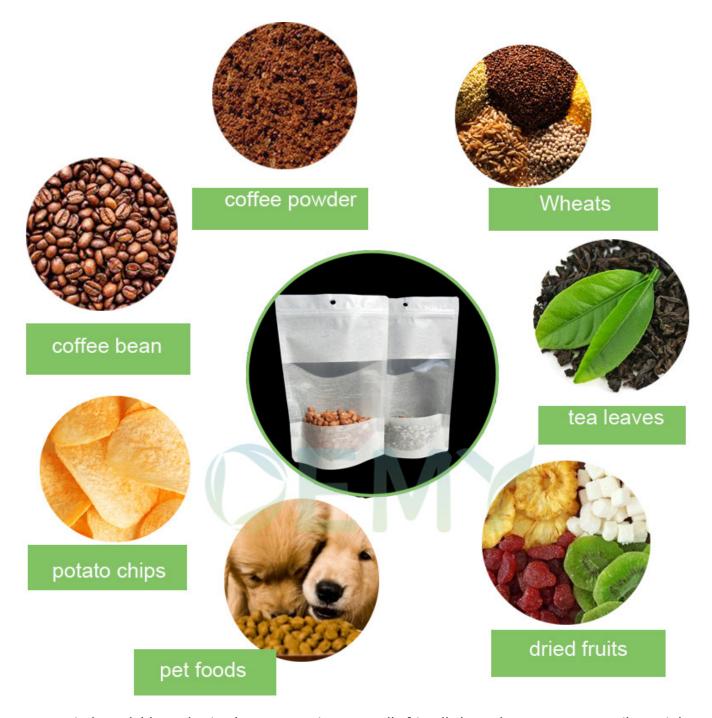

The Application of packaging bags

- 1. Biodegradable packaging bags are environmentally friendly bags that are very versatile. Mainly used for packaging: coffee bean,coffee powder ,Tea leaves, Rice, dried fruit, snack food, dried meat, whole grains, tea ,etc.
- 2. Specially for the whole wheat: Sorghum, buckwheat, oats, barley, hazelnuts, coix seed, mung bean, broad bean, pea, black bean, red rice, millet, red bean, etc.