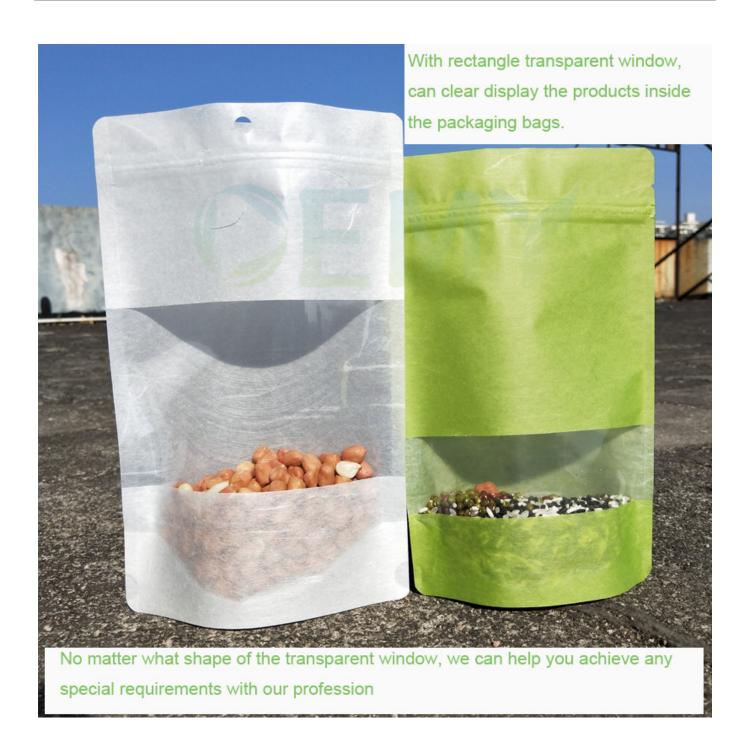

### **Compost Packaging Bag**

The special feature of the biodegradable packaging bags for dried food.

- 1. High quality cloud dragon paper, biodegradable PLA+PBAT film, it's environmentally friendly and great value.
- 2. Cloud dragon paper is special kraft paper, It's pure white looks like snow white, with white fluff of swan. This paper is full of artistic texture.
- 3. With rectangle transparent window, can clear display the products inside the packaging bags.

No matter what shape of the transparent window, we can help you achieve any special requirements with our profession

5.Strong tensile. The packaging bag with good tear resistance and durable. The middle seal design is beautiful and the cost is lower.