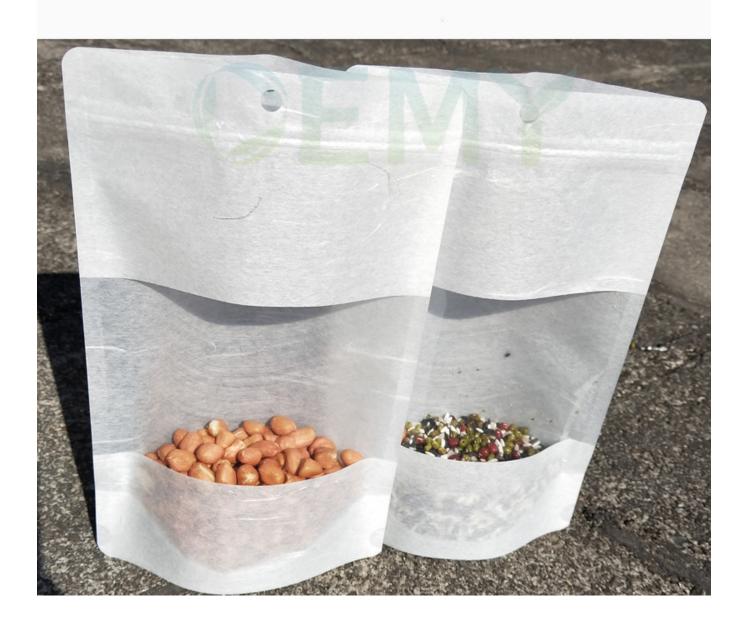

The Feature Pictures of Biodegradable Packaging Bags

Cloud dragon paper is special kraft paper, It's pure white looks like snow white, with white fluff of swan. This paper is full of artistic texture.

The tightly zipper, made of PLA, which can be opened and closed repeatedly, Guarantee the tightness of the bag. Can be degraded in the soil