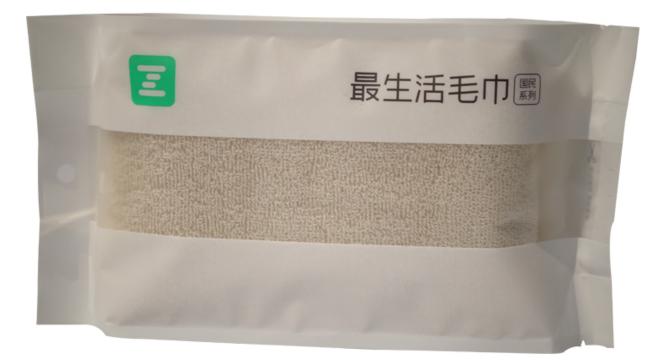

The Feature Pictures of Biodegradable Packaging Bags

The transparent centerline design allows customers to see the color and quality of the towel clearly .

Perfect hanging holes, easy to display on the shelf.

The special feature of the 4 side biodegradable packaging bags .

- 1. High quality biodegradable PLA+PBAT film, it's environmentally friendly and great value.
- 2. Accurate text printing, correctly delivering advertising information
- 3. Professional color printing without any overflow
- 4. Four side sealed gusset packaging bags , makes the product look more three-dimensional.
- 5. Guarantee the tightness of the bag. Can be degraded in the soil
- 6. With perfect handle hole, easy to display on the shelf.
- 7. The transparent centerline design allows customers to see the color and quality of the towel clearly.
- 8. Strong tensile. The packaging bag with good tear resistance and durable
- 9. High quality ECO friendly packaging bags for towel packing, or other kids' clothes packing. No