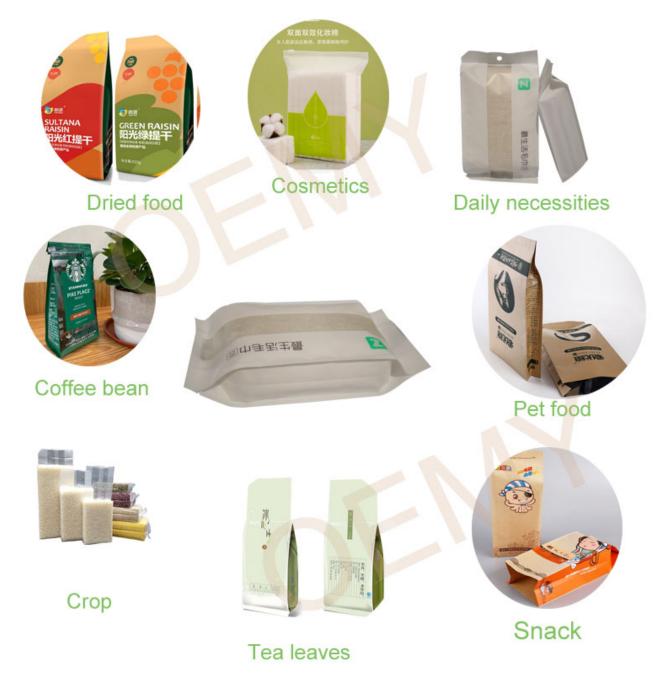

more pollution to the environment, more clean to the world. 10. Custom different sizes according to your requirement.

The Application of packaging bags

- 1. Biodegradable packaging bags are environmentally friendly bags that are very versatile. Mainly used for packaging: coffee bean,coffee powder ,Tea leaves, Rice, dried fruit, snack food, dried meat, whole grains, tea ,etc.
- 2. Four side seal pouch is easy to be vacuumed, suitable to pack crop, such as wheat packaging bags, barley packaging bags, maize packaging bags, rice packaging ,rye packaging, cereal grain packaging, staple food packaging ,flour packaging, fodder packaging, steamed bread packaging, cookie packaging, breakfast cereal packaging, sorghum packaging, millets

packaging, bran packaging, chaff packaging.

3. It's time to change your plastic packaging bags to biodegradable packaging bags. Less pollution to the environment, more green to the world.

The Picture of biodegradable valve for the packaging bags