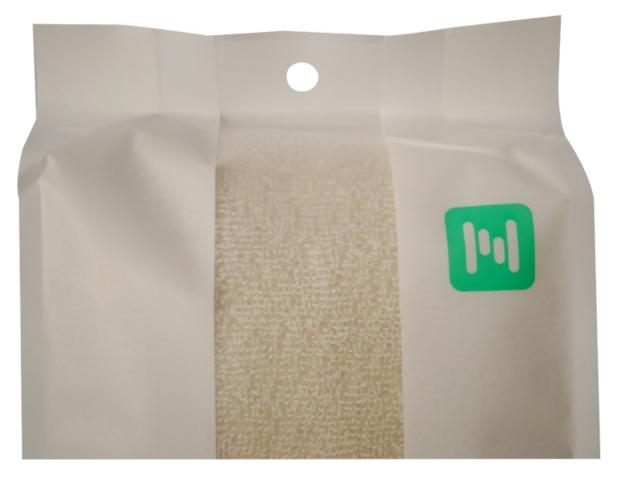

The Feature Pictures of Biodegradable Packaging Bags

The transparent centerline design allows customers to see the color and quality of the towel clearly .

Perfect hanging holes, easy to display on the shelf.

The special feature of the 4 side biodegradable packaging bags .

- 1. High quality biodegradable PLA+PBAT film, it's environmentally friendly and great value.
- 2. Accurate text printing, correctly delivering advertising information
- 3. Professional color printing without any overflow
- 4. Four side sealed gusset packaging bags , makes the product look more three-dimensional.
- 5. Guarantee the tightness of the bag. Can be degraded in the soil
- 6. With perfect handle hole, easy to display on the shelf.
- 7. The transparent centerline design allows customers to see the color and quality of the towel clearly.
- 8. Strong tensile. The packaging bag with good tear resistance and durable
- 9. High quality ECO friendly packaging bags for towel packing, or other kids' clothes packing. No