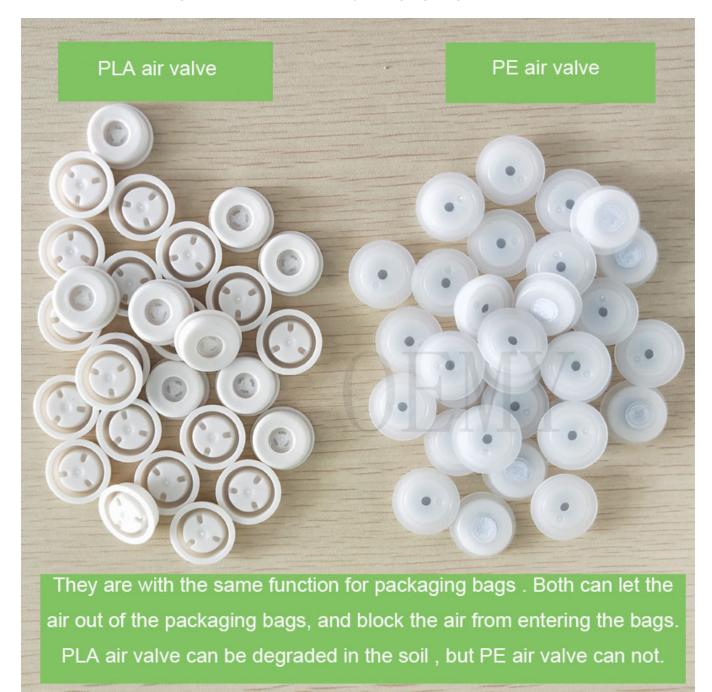

packaging, bran packaging, chaff packaging.

3. It's time to change your plastic packaging bags to biodegradable packaging bags. Less pollution to the environment, more green to the world.

The Picture of biodegradable valve for the packaging bags

1.In the market, 99.9% of the air valves are made of PE plastic, and it takes 1000 years to completely degrade. It is a great harm to the environment. However, the PLA air valve is made of plant material and can be degraded in the soil within 2-3 years. Become water and carbon dioxide absorbed by plants.

2.It is technically difficult to make an air valve from PLA. This technology is in the hands of a very

small number of manufacturers, OEMY company is one of them.

The steps of our sales and production.

Sales and production flow chart of OEMY