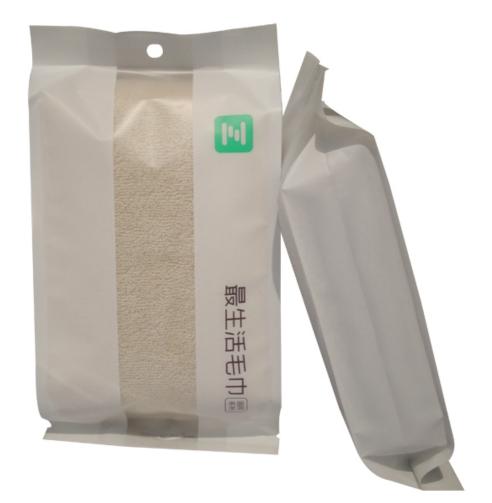

The Feature Pictures of Biodegradable Packaging Bags

The transparent centerline design allows customers to see the color and quality of the towel clearly .

Perfect hanging holes, easy to display on the shelf.

The special feature of the 4 side biodegradable packaging bags .

- 1. High quality biodegradable PLA+PBAT film, it's environmentally friendly and great value.
- 2. Accurate text printing, correctly delivering advertising information
- 3. Professional color printing without any overflow
- 4. Four side sealed gusset packaging bags , makes the product look more three-dimensional.
- 5. Guarantee the tightness of the bag. Can be degraded in the soil
- 6. With perfect handle hole, easy to display on the shelf.
- 7. The transparent centerline design allows customers to see the color and quality of the towel clearly.
- 8. Strong tensile. The packaging bag with good tear resistance and durable
- 9. High quality ECO friendly packaging bags for towel packing, or other kids' clothes packing. No