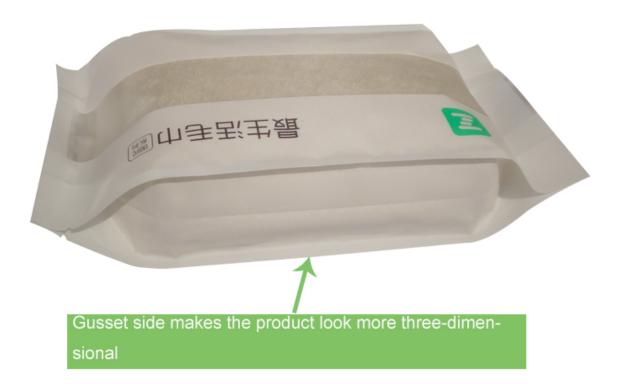

The special feature of the 4 side biodegradable packaging bags .

- 1. High quality biodegradable PLA+PBAT film, it's environmentally friendly and great value.
- 2. Accurate text printing, correctly delivering advertising information
- 3. Professional color printing without any overflow
- 4. Four side sealed gusset packaging bags , makes the product look more three-dimensional.
- 5. Guarantee the tightness of the bag. Can be degraded in the soil
- 6. With perfect handle hole, easy to display on the shelf.
- 7. The transparent centerline design allows customers to see the color and quality of the towel clearly.
- 8. Strong tensile. The packaging bag with good tear resistance and durable
- 9. High quality ECO friendly packaging bags for towel packing, or other kids' clothes packing. No