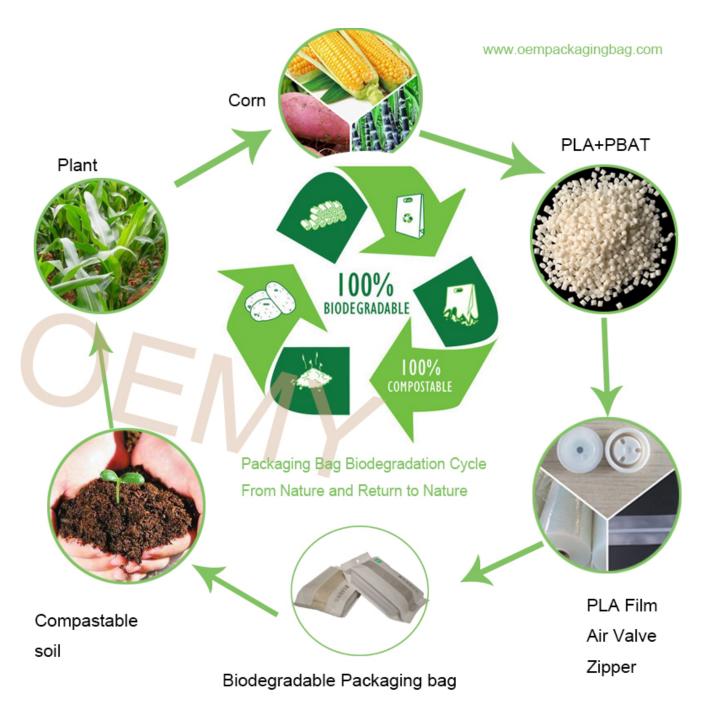

1.The packaging bags made of Biodegradable material , which is compostable materials , no harm for environment.

2.When the packaging bags are out of use, they can be degraded into soil within a year and absorbed by plants. It's really come from nature and return to nature.

3.No more pollution to the environment. The world will become better and better.

The detail data of the 3 side sealed biodegradable packaging bags

| Item: |
|-------|
|       |

Four side sealed gusset packaging bags for towel