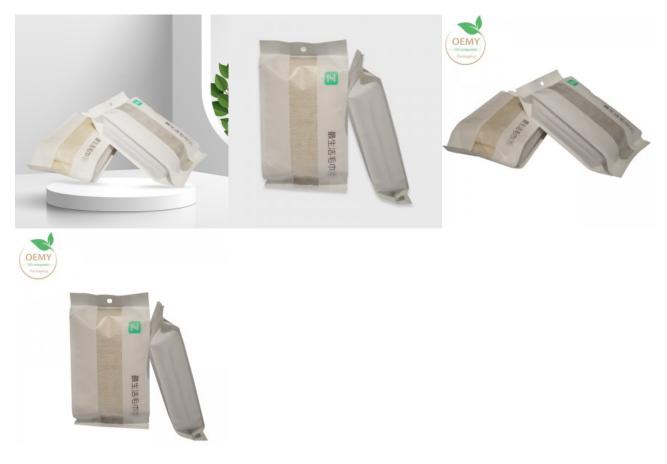

## Four side sealed gusset packaging bags for towel

Product Description

- Four side sealed gusset packaging bags for towel .
  This is not only a packaging bags for towel . It's carrier of your towel company's brand, mobile advertising and value communication to customers. The most importance is that it is environmentally friendly.

The Feature Pictures of Biodegradable Packaging Bags

The transparent centerline design allows customers to see the color and quality of the towel clearly .

Perfect hanging holes, easy to display on the shelf.

The special feature of the 4 side biodegradable packaging bags .

- 1. High quality biodegradable PLA+PBAT film, it's environmentally friendly and great value.
- 2. Accurate text printing, correctly delivering advertising information
- 3. Professional color printing without any overflow
- 4. Four side sealed gusset packaging bags , makes the product look more three-dimensional.
- 5. Guarantee the tightness of the bag. Can be degraded in the soil
- 6. With perfect handle hole, easy to display on the shelf.
- 7. The transparent centerline design allows customers to see the color and quality of the towel clearly.
- 8. Strong tensile. The packaging bag with good tear resistance and durable
- 9. High quality ECO friendly packaging bags for towel packing, or other kids' clothes packing. No