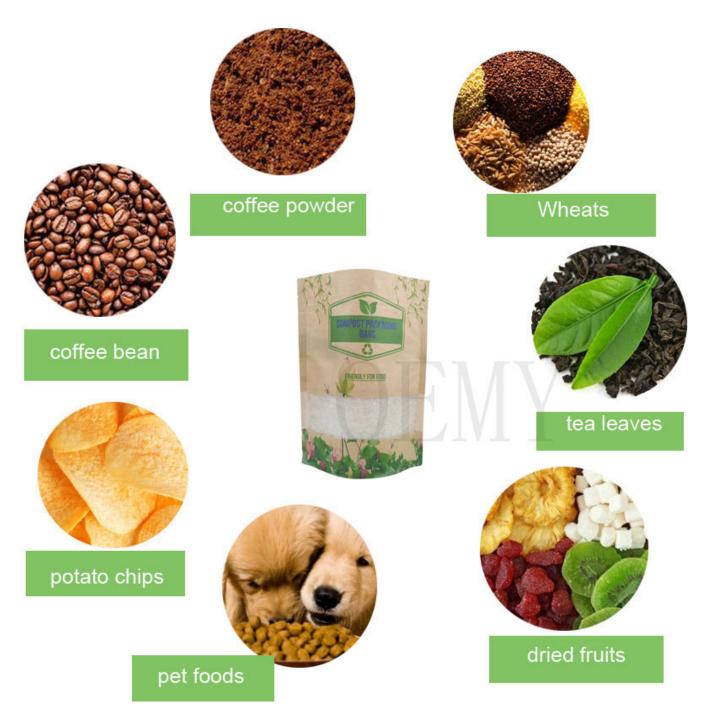

The Application of packaging bags

1.Biodegradable packaging bags are environmentally friendly bags that are very versatile. Mainly used

for packaging: coffee bean,coffee powder ,Tea leaves, Rice, dried fruit, snack food, dried meat, whole grains, tea ,etc.