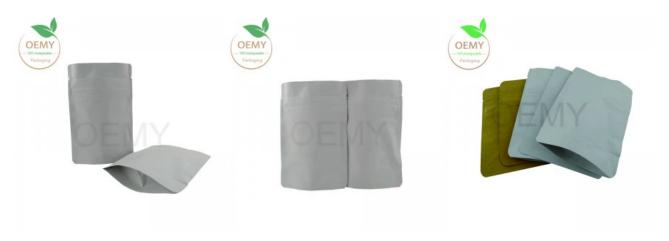

# Stand up pouch with child resistant zipper, that made of fully biodegradable packaging bags.

**Product Description** 

Stand up pouch with child resistant zipper, that made of fully biodegradable packaging bags.

- 1. 1. Stand up pouch with child resistant zipper, that made of fully biodegradable packaging bags.
  - 2. The unique child resistant zipper, creates a secure closure the bag will not open by pulling apart both sides, to open the bag pull the lip of the orange zipper away from a white zipper.

The Feature Pictures of Biodegradable Packaging Bags

Unique child resistant zipper, zipper sealed

The special feature of the biodegradable packaging bags for tea leave

- 1. The unique child resistant zipper, creates a secure closure the bag will not open by pulling apart both sides, to open the bag pull the lip of the orange zipper away from a white zipper. Guarantee the tightness of the bag. Can be degraded in the soil
- 2.Our unique child resistant zipper bags are certified lifetime child-resistant, making them ideal for packaging flower and edibles while the metallized smell. Proof barrier is designed to hold concentrates, and anything else that should be kept away from children.
- 3.Strong stand- up bottom, with large carrying capacity