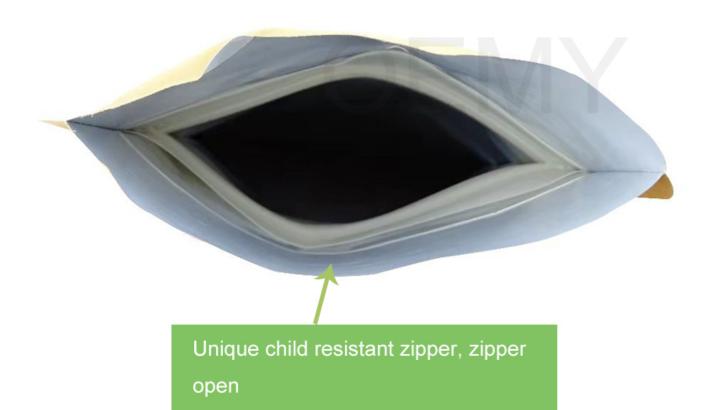

- 1. 1. Stand up pouch with child resistant zipper, that made of fully biodegradable packaging bags.
  - 2. The unique child resistant zipper, creates a secure closure the bag will not open by pulling apart both sides, to open the bag pull the lip of the orange zipper away from a white zipper.

The Feature Pictures of Biodegradable Packaging Bags

Unique child resistant zipper, zipper sealed

The special feature of the biodegradable packaging bags for tea leave

- 1. The unique child resistant zipper, creates a secure closure the bag will not open by pulling apart both sides, to open the bag pull the lip of the orange zipper away from a white zipper. Guarantee the tightness of the bag. Can be degraded in the soil
- 2.Our unique child resistant zipper bags are certified lifetime child-resistant, making them ideal for packaging flower and edibles while the metallized smell. Proof barrier is designed to hold concentrates, and anything else that should be kept away from children.
- 3.Strong stand- up bottom, with large carrying capacity