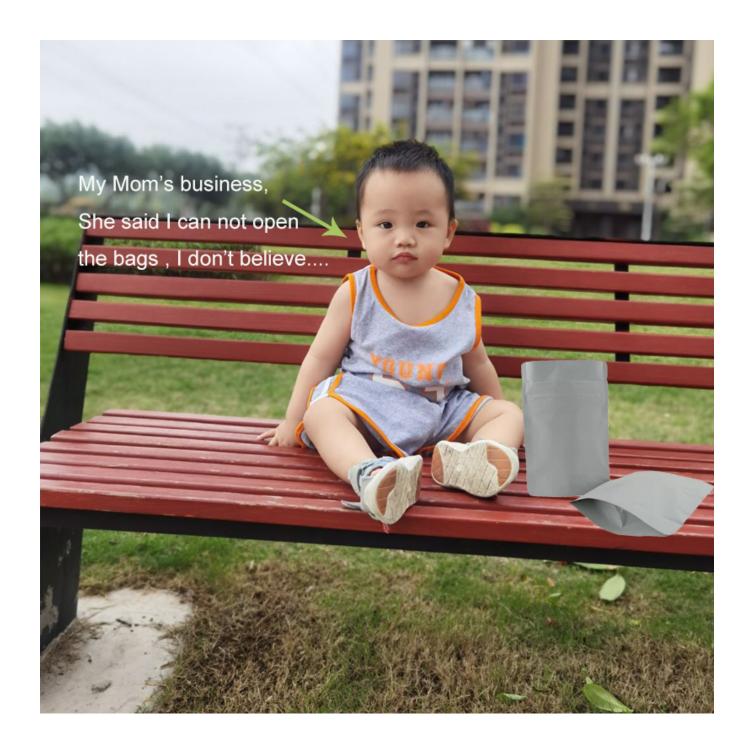

- 1. 1. Stand up pouch with child resistant zipper, that made of fully biodegradable packaging bags.
  - 2. The unique child resistant zipper, creates a secure closure the bag will not open by pulling apart both sides, to open the bag pull the lip of the orange zipper away from a white zipper.

The Feature Pictures of Biodegradable Packaging Bags

Unique child resistant zipper, zipper sealed

The special feature of the biodegradable packaging bags for tea leave

- 1. The unique child resistant zipper, creates a secure closure the bag will not open by pulling apart both sides, to open the bag pull the lip of the orange zipper away from a white zipper. Guarantee the tightness of the bag. Can be degraded in the soil
- 2.Our unique child resistant zipper bags are certified lifetime child-resistant, making them ideal for packaging flower and edibles while the metallized smell. Proof barrier is designed to hold concentrates, and anything else that should be kept away from children.
- 3.Strong stand- up bottom, with large carrying capacity