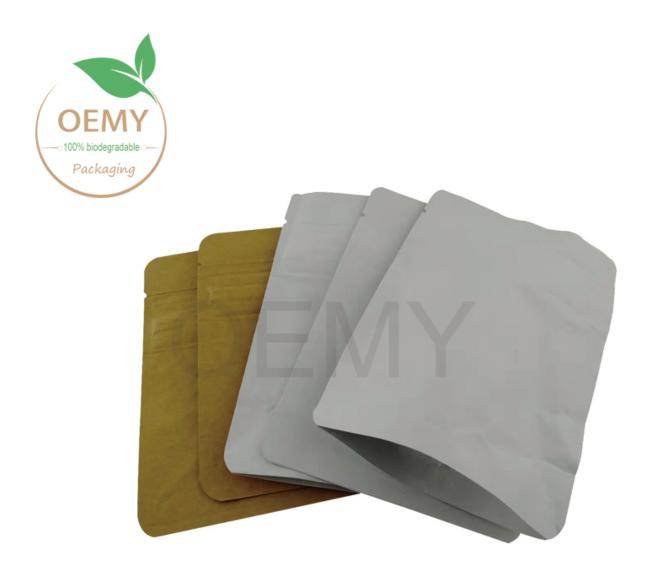

- 1. The packaging bags made of PLA+PBAT+Kraft paper, which is compostable materials.
- 2. When the packaging bag completes its commercial role, they can be degraded into soil in a year and absorbed by plants. It's really come from nature and return to nature.
- 3.No more pollution to the environment. The world will become better and better.

The detail data of the biodegradable packaging bags

| Item:           | Stand up pouch with child resistant zipper, that made of fully biodegradable |  |  |  |  |
|-----------------|------------------------------------------------------------------------------|--|--|--|--|
|                 | packaging bags.                                                              |  |  |  |  |
| Size&Thickness: | Custom based on your requirement                                             |  |  |  |  |
|                 |                                                                              |  |  |  |  |

| Ink type:        | Eco-friendly Food Grade Soy Ink                                             |  |  |
|------------------|-----------------------------------------------------------------------------|--|--|
| Material:        | PLA+PBAT+ Kraft paper                                                       |  |  |
| Feature:         | 1).Safety Food Grade material & Perfect Printing                            |  |  |
|                  | 2).Great to prevent leakage, excellent Moisture-Proof                       |  |  |
|                  | 3).Strong sealing Bottom & Good Display Effect                              |  |  |
| Certificates:    | FSSC22000,SGS etc FDA certificate can also be made if necessary             |  |  |
| Style Options:   | Flat Bottom , Stand up , side gusset , Zipper Top, With or without Window,  |  |  |
|                  | Euro Hole , etc.                                                            |  |  |
| Sealing & Handle | Heat Seal                                                                   |  |  |
| Surface Handling | Embossing                                                                   |  |  |
| Printing:        | Copperplate printing, Offset printing                                       |  |  |
| Color:           | Up to 10 colors or No printing                                              |  |  |
| Artwork format:  | AI,PDF,CDR,PSD,etc,                                                         |  |  |
| MOQ:             | 10,000pcs                                                                   |  |  |
| Price:           | Based on the product Materials, Dimension, Quantity, Printing colors andoth |  |  |
|                  | er customer's Requirements (Price posted for reference only )               |  |  |
| Payment:         | T/T, Paypal,Western Union, Trade Assurance accept                           |  |  |
|                  | 30% bag cost+100% printing cylinders charge as deposit,70% balancebefore    |  |  |
|                  | shipment                                                                    |  |  |
| Sample:          | 1). Free & Nice stock samples offered just freight collect                  |  |  |
|                  | 2). Custom samples 7-15 working days (Send by Express)                      |  |  |
|                  | 3). Refund Part/Full sample fee after deposit received                      |  |  |
| Lead Time:       | 15-20 working days after design confirmed.                                  |  |  |
| Port of loading: | Huangpu /Shenzhen/, or As per your requirement                              |  |  |
| Packing:         | Export standard packaging cartons/boxes( ≤ 25Kg),as per customized packagi  |  |  |
|                  | ng                                                                          |  |  |