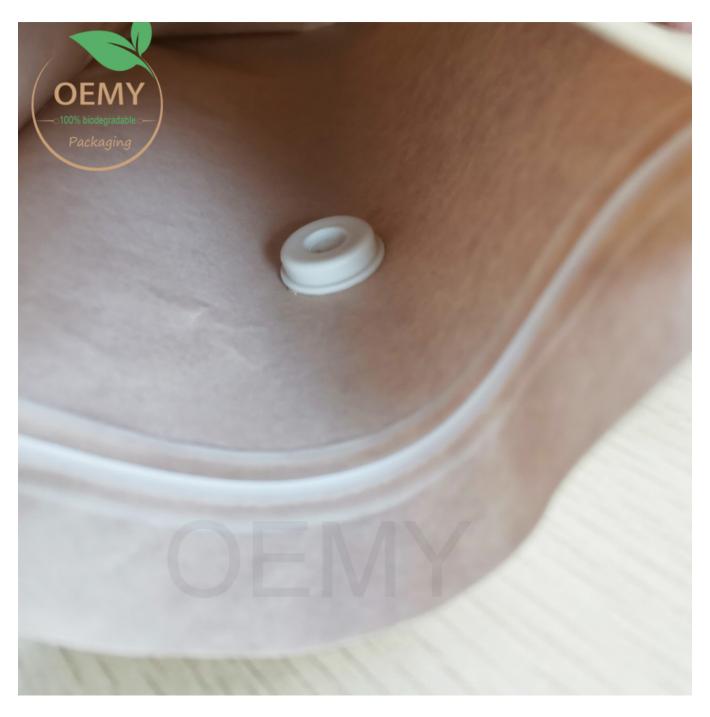

The Picture of biodegradable valve for the packaging bags

1.In the market, 99.9% of the air valves are made of PE plastic, and it takes 1000 years to completely degrade. It is a great harm to the environment. However, the PLA air valve is made of plant material and can be degraded in the soil within 2-3 years. Become water and carbon dioxide absorbed by plants.

2.It is technically difficult to make an air valve from PLA. This technology is in the hands of a very small number of manufacturers, OEMY company is one of them.

The recommended size of side packaging bags