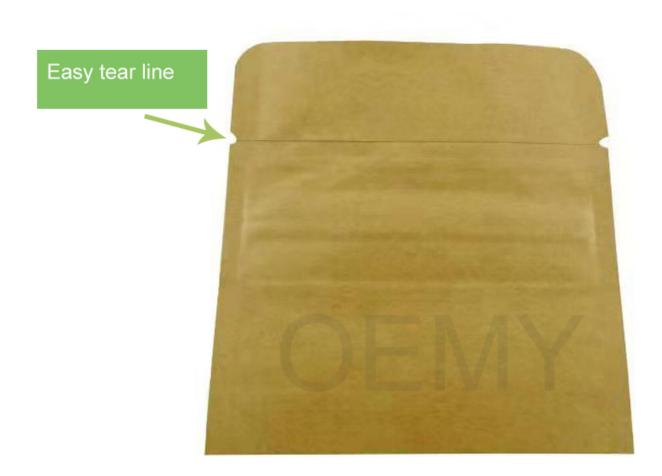

- 4. Easy tear line, easy for customers to tear the bags
- 5. Strong tensile. The packaging bag with good tear resistance and durable
- 6. High quality Kraft paper, biodegradable material, it's environmentally friendly and great value
- 7. Excellent waterproof performance