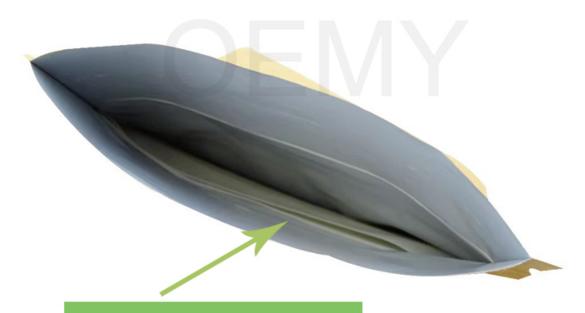

The Feature Pictures of Biodegradable Packaging Bags

Unique child resistant zipper, zipper sealed

The special feature of the biodegradable packaging bags for tea leave

- 1. The unique child resistant zipper, creates a secure closure the bag will not open by pulling apart both sides, to open the bag pull the lip of the orange zipper away from a white zipper. Guarantee the tightness of the bag. Can be degraded in the soil
- 2.Our unique child resistant zipper bags are certified lifetime child-resistant, making them ideal for packaging flower and edibles while the metallized smell. Proof barrier is designed to hold concentrates, and anything else that should be kept away from children.
- 3.Strong stand- up bottom, with large carrying capacity

The bag is waterproof and moisture-proof, and it is easy to cope with the low temperature and wet season.

8. High quality ECO friendly packaging bags for tea leaves packing. No more pollution to the environment, more clean to the world.