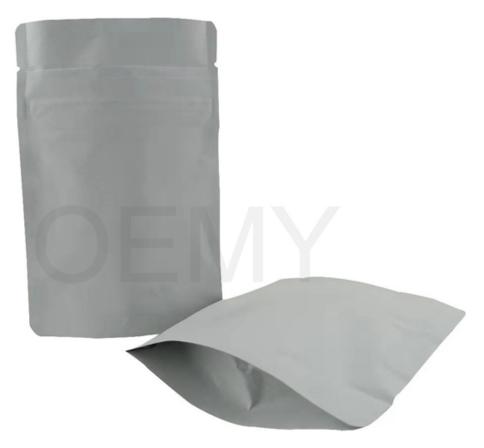

# Stand up pouch with child resistant zipper, that made of fully biodegradable packaging bags.

**Product Description** 

Stand up pouch with child resistant zipper, that made of fully biodegradable packaging bags.

- 1. 1. Stand up pouch with child resistant zipper, that made of fully biodegradable packaging bags.
  - 2. The unique child resistant zipper, creates a secure closure the bag will not open by pulling apart both sides, to open the bag pull the lip of the orange zipper away from a white zipper.

The Feature Pictures of Biodegradable Packaging Bags

Unique child resistant zipper, zipper sealed

The special feature of the biodegradable packaging bags for tea leave

- 1. The unique child resistant zipper, creates a secure closure the bag will not open by pulling apart both sides, to open the bag pull the lip of the orange zipper away from a white zipper. Guarantee the tightness of the bag. Can be degraded in the soil
- 2.Our unique child resistant zipper bags are certified lifetime child-resistant, making them ideal for packaging flower and edibles while the metallized smell. Proof barrier is designed to hold concentrates, and anything else that should be kept away from children.
- 3.Strong stand- up bottom, with large carrying capacity