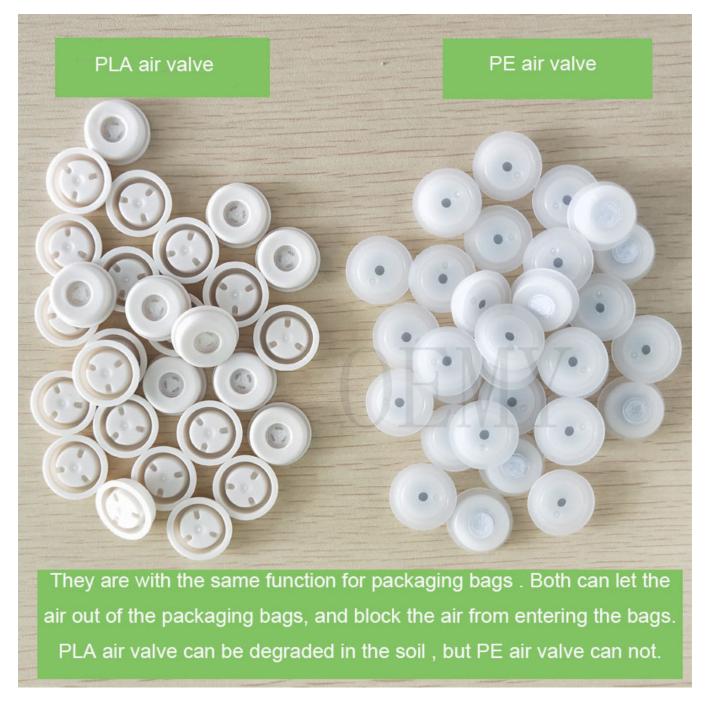

The Picture of biodegradable valve for the packaging bags

1.In the market, 99.9% of the air valves are made of PE plastic, and it takes 1000 years to completely degrade. It is a great harm to the environment. However, the PLA air valve is made of plant material and can be degraded in the soil within 2-3 years. Become water and carbon dioxide absorbed by plants.

2.It is technically difficult to make an air valve from PLA. This technology is in the hands of a very small number of manufacturers, OEMY company is one of them.

The recommended size of side packaging bags