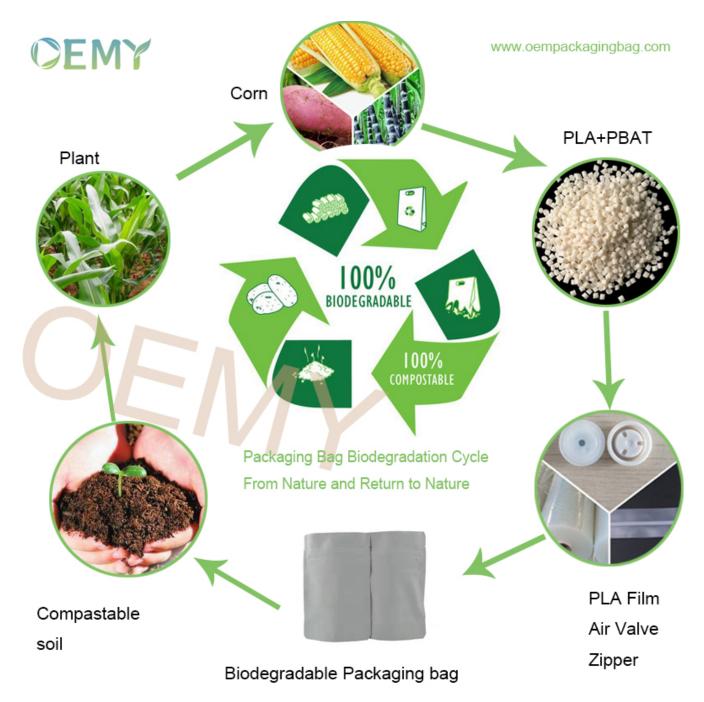

- 1. The packaging bags made of PLA+PBAT+Kraft paper, which is compostable materials.
- 2. When the packaging bag completes its commercial role, they can be degraded into soil in a year and absorbed by plants. It's really come from nature and return to nature.
- 3.No more pollution to the environment. The world will become better and better.

The Picture of biodegradable valve for the packaging bags

1.In the market, 99.9% of the air valves are made of PE plastic, and it takes 1000 years to completely degrade. It is a great harm to the environment. However, the PLA air valve is made of plant material and can be degraded in the soil within 2-3 years. Become water and carbon dioxide absorbed by plants.

2.It is technically difficult to make an air valve from PLA. This technology is in the hands of a very small number of manufacturers, OEMY company is one of them.

The recommended size of side packaging bags