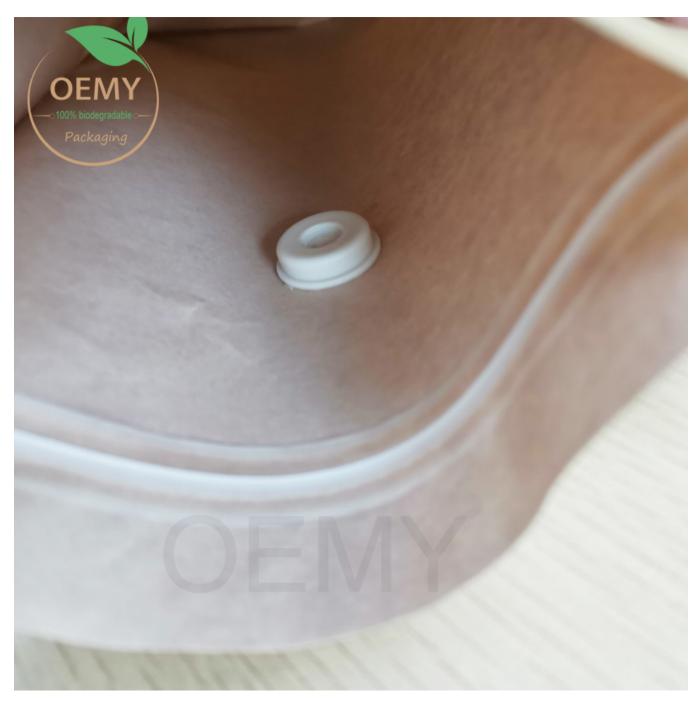

The Picture of biodegradable valve for the packaging bags

1.In the market, 99.9% of the air valves are made of PE plastic, and it takes 1000 years to completely degrade. It is a great harm to the environment. However, the PLA air valve is made of plant material and can be degraded in the soil within 2-3 years. Become water and carbon dioxide absorbed by plants.

Q5:Are the air valve and zipper of the bags 100% biodegradable?

A: Yes. And the 100% biodegradable air valve and zipper were developed by our technicians. Q6:Will you sell the bags with my trademark to other clients?