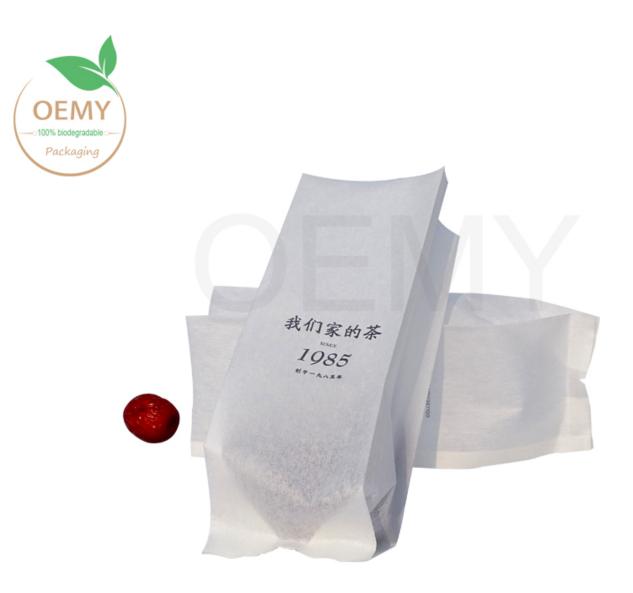

One-side-seal packaging only have one side seal . So the pattern on the front and back of the package are complete and more beautiful

100

One side seal packaging manufacturing process is simple and the cost is relatively lower.

The special feature of the one side seal biodegradable packaging bags for tea leave

- 1. High quality biodegradable PLA+PBAT film, it's environmentally friendly and great value.
- 2. High quality pure white cotton paper, delever the concept of pure and natural to consumers.
- 3. Accurate text printing, correctly delivering advertising information. One-side-seal packaging only have one side seal , on left or right side seal of bags body. So the pattern on the front and back of the package are complete and more beautiful.
- 4. Professional color printing without any overflow
- 5. Guarantee the tightness of the bag. Can be degraded in the soil
- 6. One side seal packaging manufacturing process is simple and the cost is relatively lower.