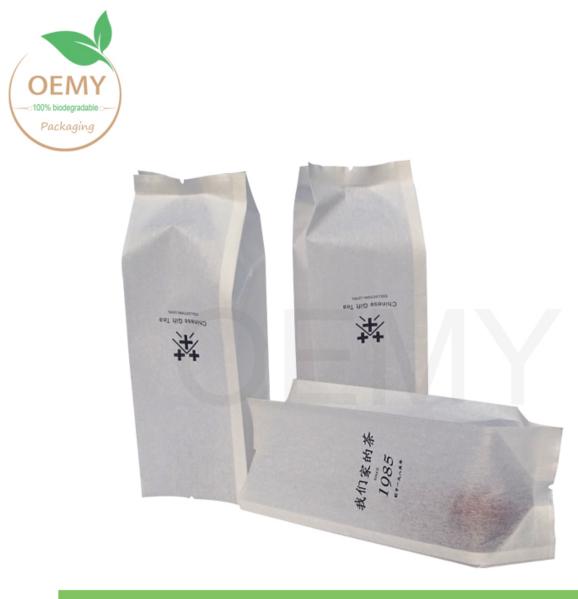

## China supplier of one-side-seal packaging for tea leaves

Product Description

One-side-seal packaging for tea leaves , made of cotton paper

1.One-side-seal packaging for tea leaves , made of cotton paper and PBAT.

2.One-side-seal packaging only have one side seal , on left or right side seal of bags body. So the pattern on the front and back of the package are complete and more beautiful.

1. The packaging bags made of PLA+PBAT+Kraft paper, which is compostable materials.

One-side-seal packaging only have one side seal . So the pattern on the front and back of the package are complete and more beautiful

100

One side seal packaging manufacturing process is simple and the cost is relatively lower.

The special feature of the one side seal biodegradable packaging bags for tea leave

- 1. High quality biodegradable PLA+PBAT film, it's environmentally friendly and great value.
- 2. High quality pure white cotton paper, delever the concept of pure and natural to consumers.
- 3. Accurate text printing, correctly delivering advertising information. One-side-seal packaging only have one side seal , on left or right side seal of bags body. So the pattern on the front and back of the package are complete and more beautiful.
- 4. Professional color printing without any overflow
- 5. Guarantee the tightness of the bag. Can be degraded in the soil
- 6. One side seal packaging manufacturing process is simple and the cost is relatively lower.