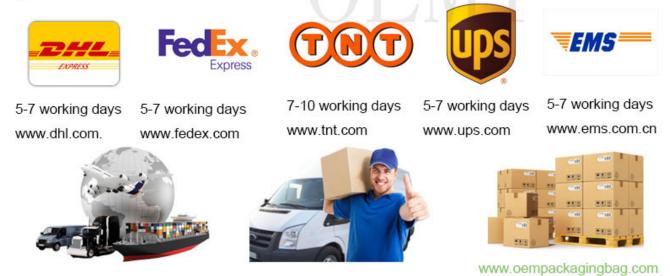

## Shipping

A. If the quantity of order is not very big, it would be better to sent them by express delivery, such as TNT, DHL, UPS or Fedex etc.

B. If order is big, it would be better to sent them by air shipping or sea shipping through your nominated forwarder agent. Our long-term cooperated forwarder agents are also available.