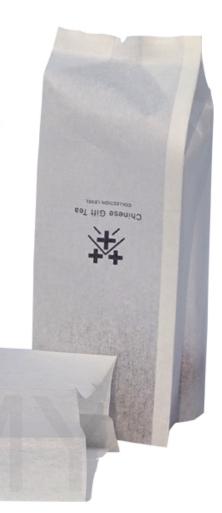

## China supplier of one-side-seal packaging for tea leaves

Product Description

One-side-seal packaging for tea leaves , made of cotton paper

1.One-side-seal packaging for tea leaves , made of cotton paper and PBAT.

2.One-side-seal packaging only have one side seal , on left or right side seal of bags body. So the pattern on the front and back of the package are complete and more beautiful.

1. The packaging bags made of PLA+PBAT+Kraft paper, which is compostable materials.

One-side-seal packaging only have one side seal . So the pattern on the front and back of the package are complete and more beautiful

100

One side seal packaging manufacturing process is simple and the cost is relatively lower.

The special feature of the one side seal biodegradable packaging bags for tea leave

- 1. High quality biodegradable PLA+PBAT film, it's environmentally friendly and great value.
- 2. High quality pure white cotton paper, delever the concept of pure and natural to consumers.
- 3. Accurate text printing, correctly delivering advertising information. One-side-seal packaging only have one side seal , on left or right side seal of bags body. So the pattern on the front and back of the package are complete and more beautiful.
- 4. Professional color printing without any overflow
- 5. Guarantee the tightness of the bag. Can be degraded in the soil
- 6. One side seal packaging manufacturing process is simple and the cost is relatively lower.