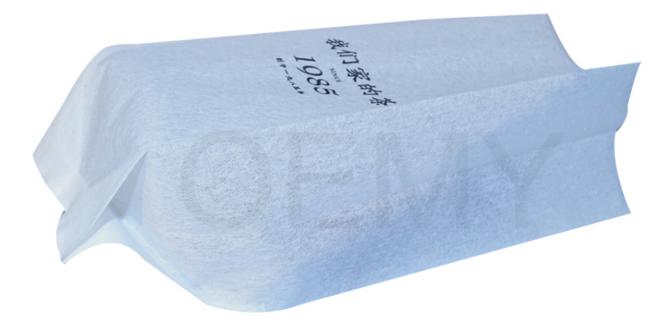

## China supplier of one-side-seal packaging for tea leaves

Product Description

One-side-seal packaging for tea leaves , made of cotton paper

1.One-side-seal packaging for tea leaves , made of cotton paper and PBAT.

2.One-side-seal packaging only have one side seal , on left or right side seal of bags body. So the pattern on the front and back of the package are complete and more beautiful.

1. The packaging bags made of PLA+PBAT+Kraft paper, which is compostable materials.

The Feature Pictures of Biodegradable Packaging Bags

High quality pure white cotton paper, delever the concept of pure and natural to consumers

Strong tensile. The packaging bag with good tear resistance and durable

One-side-seal packaging only have one side seal . So the pattern on the front and back of the package are complete and more beautiful

100

One side seal packaging manufacturing process is simple and the cost is relatively lower.

The special feature of the one side seal biodegradable packaging bags for tea leave

- 1. High quality biodegradable PLA+PBAT film, it's environmentally friendly and great value.
- 2. High quality pure white cotton paper, delever the concept of pure and natural to consumers.
- 3. Accurate text printing, correctly delivering advertising information. One-side-seal packaging only have one side seal , on left or right side seal of bags body. So the pattern on the front and back of the package are complete and more beautiful.
- 4. Professional color printing without any overflow
- 5. Guarantee the tightness of the bag. Can be degraded in the soil
- 6. One side seal packaging manufacturing process is simple and the cost is relatively lower.