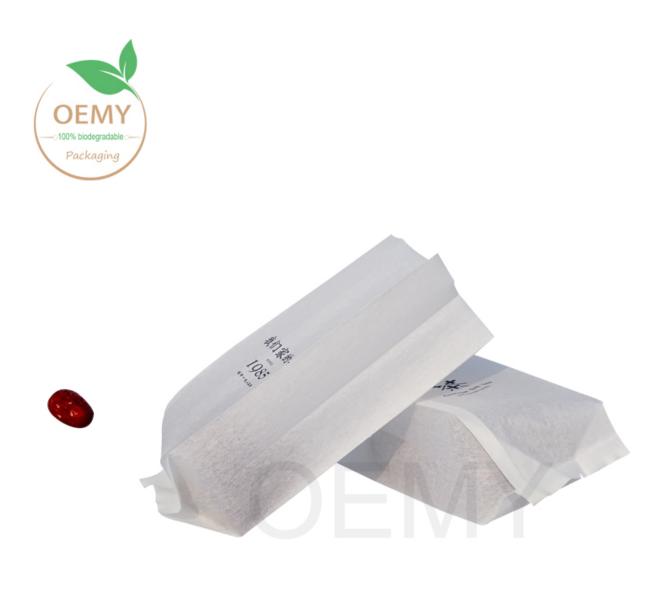

The Feature Pictures of Biodegradable Packaging Bags

High quality pure white cotton paper, delever the concept of pure and natural to consumers

Strong tensile. The packaging bag with good tear resistance and durable

The special feature of the one side seal biodegradable packaging bags for tea leave

- 1. High quality biodegradable PLA+PBAT film, it's environmentally friendly and great value.
- 2. High quality pure white cotton paper, delever the concept of pure and natural to consumers.
- 3. Accurate text printing, correctly delivering advertising information. One-side-seal packaging only have one side seal , on left or right side seal of bags body. So the pattern on the front and back of the package are complete and more beautiful.
- 4. Professional color printing without any overflow
- 5. Guarantee the tightness of the bag. Can be degraded in the soil
- 6. One side seal packaging manufacturing process is simple and the cost is relatively lower.

- 7. Strong tensile. The packaging bag with good tear resistance and durable
- 8. High quality ECO friendly packaging bags for tea leaves packing, or other kids' clothes packing. No more pollution to the environment, more clean to the world.
- 9. Custom different sizes according to your requirement.