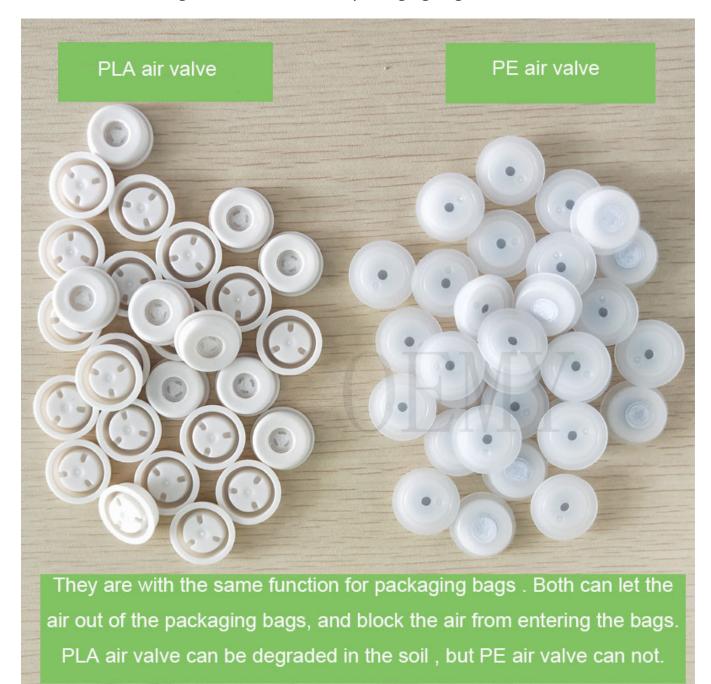

The Picture of biodegradable valve for the packaging bags

1.In the market, 99.9% of the air valves are made of PE plastic, and it takes 1000 years to completely degrade. It is a great harm to the environment. However, the PLA air valve is made of plant material and can be degraded in the soil within 2-3 years. Become water and carbon dioxide absorbed by plants.

2.It is technically difficult to make an air valve from PLA. This technology is in the hands of a very small number of manufacturers, OEMY company is one of them.