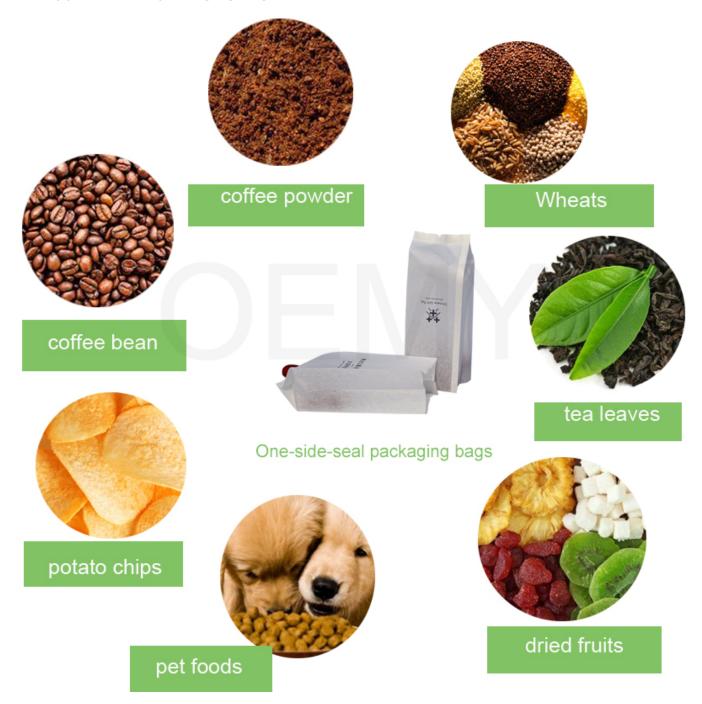

The Application of packaging bags

1.Biodegradable packaging bags are environmentally friendly bags that are very versatile. Mainly used for packaging: coffee bean,coffee powder ,Tea leaves, Rice, dried fruit, snack food, dried meat, whole grains, tea ,etc.