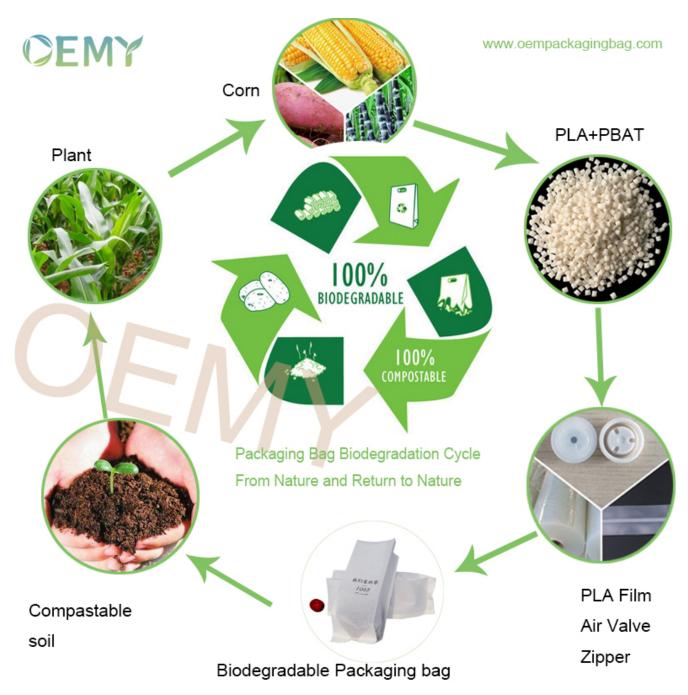

2.One-side-seal packaging only have one side seal , on left or right side seal of bags body. So the pattern on the front and back of the package are complete and more beautiful.

1. The packaging bags made of PLA+PBAT+Kraft paper, which is compostable materials.

2.When the packaging bag completes its commercial role, they can be degraded into soil in a year and absorbed by plants. It's really come from nature and return to nature.

3.No more pollution to the environment. The world will become better and better.