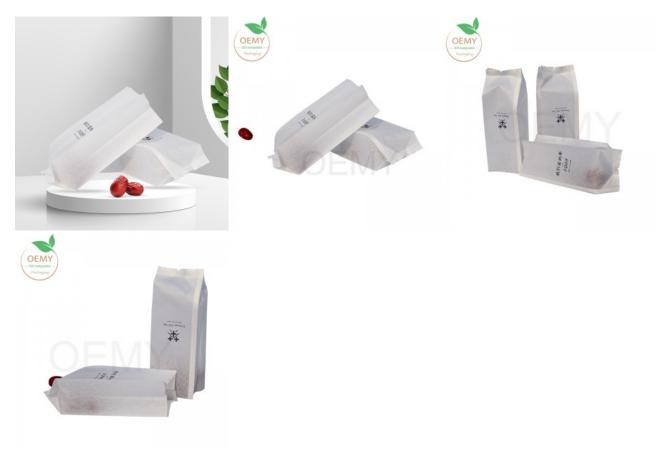

## China supplier of one-side-seal packaging for tea leaves

Product Description

One-side-seal packaging for tea leaves , made of cotton paper

1.One-side-seal packaging for tea leaves , made of cotton paper and PBAT.

2.One-side-seal packaging only have one side seal , on left or right side seal of bags body. So the pattern on the front and back of the package are complete and more beautiful.

1. The packaging bags made of PLA+PBAT+Kraft paper, which is compostable materials.

The special feature of the one side seal biodegradable packaging bags for tea leave

- 1. High quality biodegradable PLA+PBAT film, it's environmentally friendly and great value.
- 2. High quality pure white cotton paper, delever the concept of pure and natural to consumers.
- 3. Accurate text printing, correctly delivering advertising information. One-side-seal packaging only have one side seal , on left or right side seal of bags body. So the pattern on the front and back of the package are complete and more beautiful.
- 4. Professional color printing without any overflow
- 5. Guarantee the tightness of the bag. Can be degraded in the soil
- 6. One side seal packaging manufacturing process is simple and the cost is relatively lower.