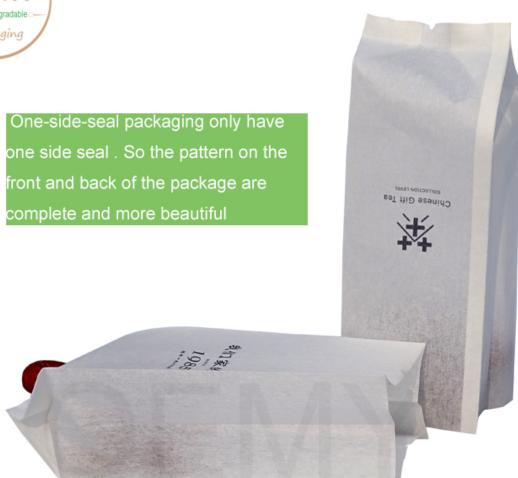

#### **Product Description**

One-side-seal packaging for tea leaves, made of cotton paper

- 1.One-side-seal packaging for tea leaves, made of cotton paper and PBAT.
- 2.One-side-seal packaging only have one side seal , on left or right side seal of bags body. So the pattern on the front and back of the package are complete and more beautiful.

One side seal packaging manufacturing process is simple and the cost is relatively lower.

The special feature of the one side seal biodegradable packaging bags for tea leave

- 1. High quality biodegradable PLA+PBAT film, it's environmentally friendly and great value.
- 2. High quality pure white cotton paper, delever the concept of pure and natural to consumers.
- 3. Accurate text printing, correctly delivering advertising information. One-side-seal packaging only have one side seal, on left or right side seal of bags body. So the pattern on the front and back of the package are complete and more beautiful.
- 4. Professional color printing without any overflow
- 5. Guarantee the tightness of the bag. Can be degraded in the soil
- 6. One side seal packaging manufacturing process is simple and the cost is relatively lower.