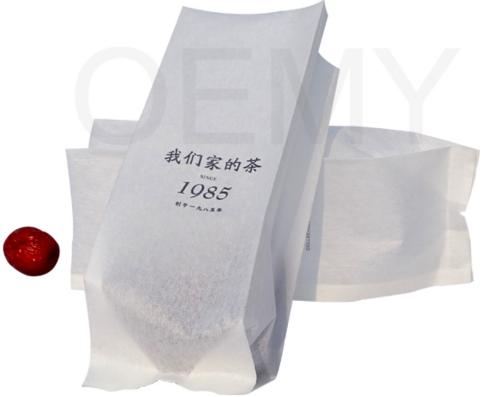

#### **Product Description**

One-side-seal packaging for tea leaves, made of cotton paper

- 1.One-side-seal packaging for tea leaves, made of cotton paper and PBAT.
- 2.One-side-seal packaging only have one side seal , on left or right side seal of bags body. So the pattern on the front and back of the package are complete and more beautiful.

One side seal packaging manufacturing process is simple and the cost is relatively lower.

The special feature of the one side seal biodegradable packaging bags for tea leave

- 1. High quality biodegradable PLA+PBAT film, it's environmentally friendly and great value.
- 2. High quality pure white cotton paper, delever the concept of pure and natural to consumers.
- 3. Accurate text printing, correctly delivering advertising information. One-side-seal packaging only have one side seal, on left or right side seal of bags body. So the pattern on the front and back of the package are complete and more beautiful.
- 4. Professional color printing without any overflow
- 5. Guarantee the tightness of the bag. Can be degraded in the soil
- 6. One side seal packaging manufacturing process is simple and the cost is relatively lower.