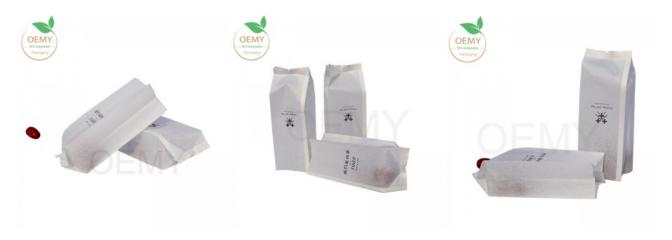

#### **Product Description**

One-side-seal packaging for tea leaves, made of cotton paper

- 1.One-side-seal packaging for tea leaves, made of cotton paper and PBAT.
- 2.One-side-seal packaging only have one side seal , on left or right side seal of bags body. So the pattern on the front and back of the package are complete and more beautiful.

One side seal packaging manufacturing process is simple and the cost is relatively lower.

The special feature of the one side seal biodegradable packaging bags for tea leave

- 1. High quality biodegradable PLA+PBAT film, it's environmentally friendly and great value.
- 2. High quality pure white cotton paper, delever the concept of pure and natural to consumers.
- 3. Accurate text printing, correctly delivering advertising information. One-side-seal packaging only have one side seal, on left or right side seal of bags body. So the pattern on the front and back of the package are complete and more beautiful.
- 4. Professional color printing without any overflow
- 5. Guarantee the tightness of the bag. Can be degraded in the soil
- 6. One side seal packaging manufacturing process is simple and the cost is relatively lower.