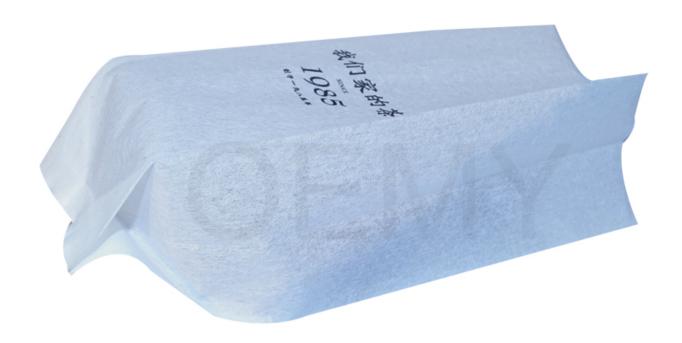

The Feature Pictures of Biodegradable Packaging Bags

High quality pure white cotton paper, delever the concept of pure and natural to consumers

Strong tensile. The packaging bag with good tear resistance and durable

One side seal packaging manufacturing process is simple and the cost is relatively lower.

The special feature of the one side seal biodegradable packaging bags for tea leave

- 1. High quality biodegradable PLA+PBAT film, it's environmentally friendly and great value.
- 2. High quality pure white cotton paper, delever the concept of pure and natural to consumers.
- 3. Accurate text printing, correctly delivering advertising information. One-side-seal packaging only have one side seal, on left or right side seal of bags body. So the pattern on the front and back of the package are complete and more beautiful.
- 4. Professional color printing without any overflow
- 5. Guarantee the tightness of the bag. Can be degraded in the soil
- 6. One side seal packaging manufacturing process is simple and the cost is relatively lower.

- 7. Strong tensile. The packaging bag with good tear resistance and durable
- 8. High quality ECO friendly packaging bags for tea leaves packing, or other kids' clothes packing. No more pollution to the environment, more clean to the world.
- 9. Custom different sizes according to your requirement.