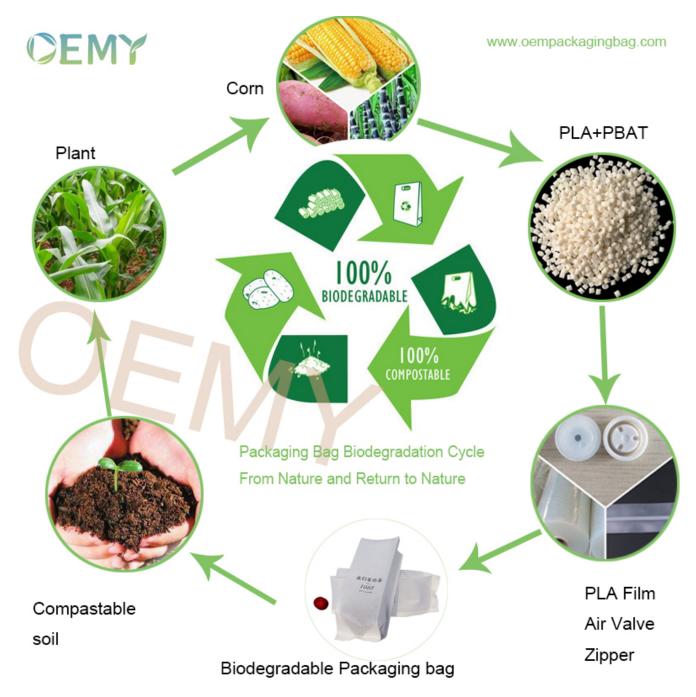

- 1. The packaging bags made of PLA+PBAT+Kraft paper, which is compostable materials.
- 2. When the packaging bag completes its commercial role, they can be degraded into soil in a year and absorbed by plants. It's really come from nature and return to nature.
- 3.No more pollution to the environment. The world will become better and better.

#### The Picture of biodegradable valve for the packaging bags

1.In the market, 99.9% of the air valves are made of PE plastic, and it takes 1000 years to completely degrade. It is a great harm to the environment. However, the PLA air valve is made of plant material and can be degraded in the soil within 2-3 years. Become water and carbon dioxide absorbed by plants.

2.It is technically difficult to make an air valve from PLA. This technology is in the hands of a very small number of manufacturers, OEMY company is one of them.

The recommended size of side packaging bags