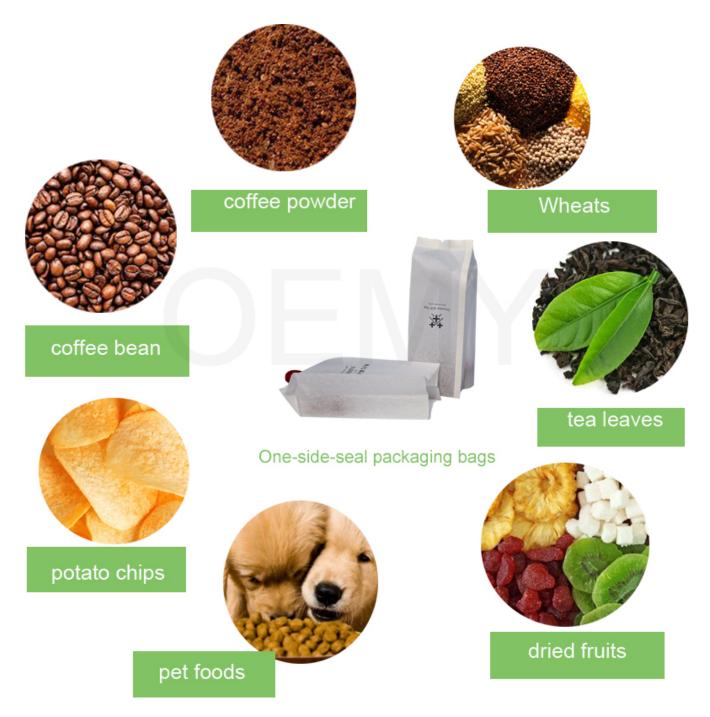

The Application of packaging bags

- 1.Biodegradable packaging bags are environmentally friendly bags that are very versatile. Mainly used for packaging: coffee bean,coffee powder ,Tea leaves, Rice, dried fruit, snack food, dried meat, whole grains, tea ,etc.
- 2.It's time to change your plastic packaging bags to biodegradable packaging bags. Less pollution to the environment, more green to the world.