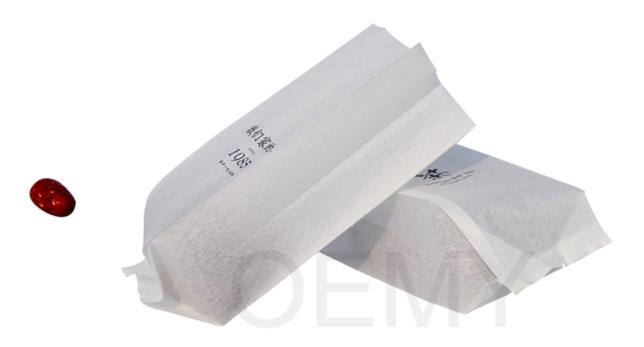

The Feature Pictures of Biodegradable Packaging Bags

High quality pure white cotton paper, delever the concept of pure and natural to consumers

Strong tensile. The packaging bag with good tear resistance and durable

- 7. Strong tensile. The packaging bag with good tear resistance and durable
- 8. High quality ECO friendly packaging bags for tea leaves packing, or other kids' clothes packing. No more pollution to the environment, more clean to the world.
- 9. Custom different sizes according to your requirement.