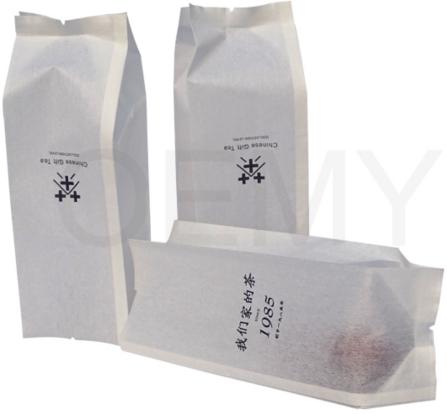

#### **Product Description**

One-side-seal packaging for tea leaves, made of cotton paper

- 1.One-side-seal packaging for tea leaves, made of cotton paper and PBAT.
- 2.One-side-seal packaging only have one side seal , on left or right side seal of bags body. So the pattern on the front and back of the package are complete and more beautiful.

One side seal packaging manufacturing process is simple and the cost is relatively lower.

The special feature of the one side seal biodegradable packaging bags for tea leave

- 1. High quality biodegradable PLA+PBAT film, it's environmentally friendly and great value.
- 2. High quality pure white cotton paper, delever the concept of pure and natural to consumers.
- 3. Accurate text printing, correctly delivering advertising information. One-side-seal packaging only have one side seal, on left or right side seal of bags body. So the pattern on the front and back of the package are complete and more beautiful.
- 4. Professional color printing without any overflow
- 5. Guarantee the tightness of the bag. Can be degraded in the soil
- 6. One side seal packaging manufacturing process is simple and the cost is relatively lower.

- 7. Strong tensile. The packaging bag with good tear resistance and durable
- 8. High quality ECO friendly packaging bags for tea leaves packing, or other kids' clothes packing. No more pollution to the environment, more clean to the world.
- 9. Custom different sizes according to your requirement.