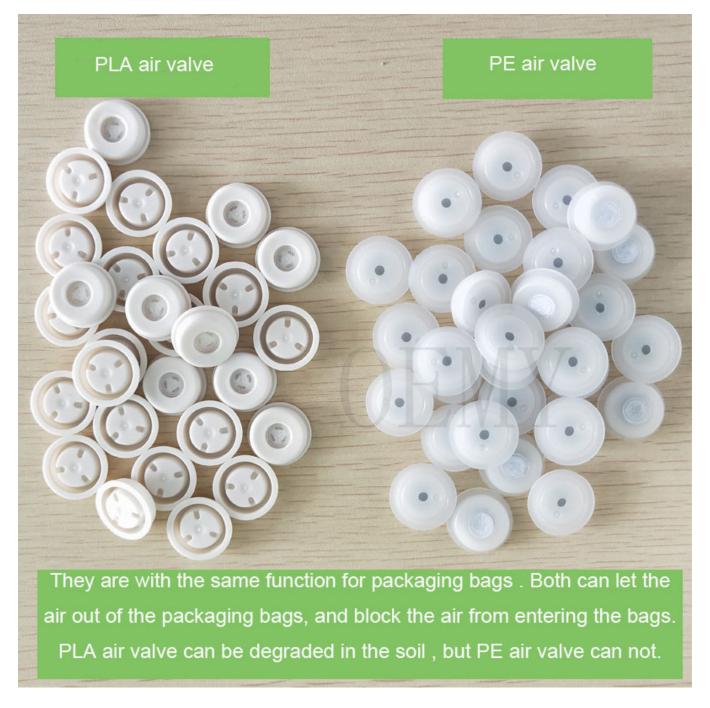

#### The Picture of biodegradable valve for the packaging bags

1.In the market, 99.9% of the air valves are made of PE plastic, and it takes 1000 years to completely degrade. It is a great harm to the environment. However, the PLA air valve is made of plant material and can be degraded in the soil within 2-3 years. Become water and carbon dioxide absorbed by plants.

2.It is technically difficult to make an air valve from PLA. This technology is in the hands of a very small number of manufacturers, OEMY company is one of them.

The recommended size of side packaging bags