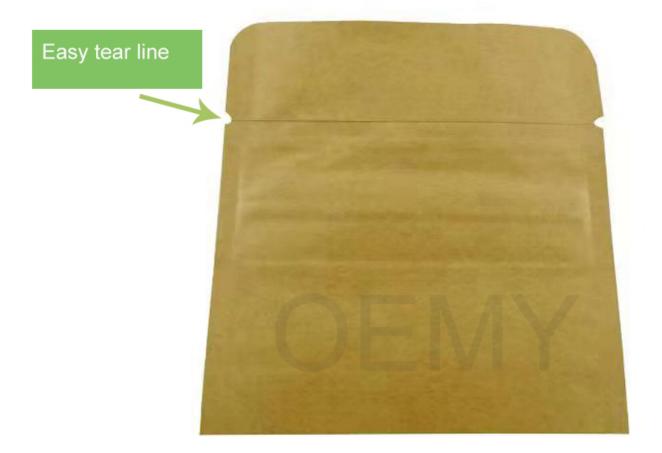

3.Strong stand- up bottom , with large carrying capacity

4.Easy tear line, easy for customers to tear the bags

5.Strong tensile. The packaging bag with good tear resistance and durable

6. High quality Kraft paper, biodegradable material, it's environmentally friendly and great value