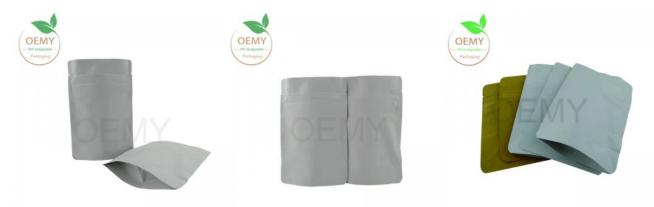

## Stand up pouch with child resistant zipper, that made of fully biodegradable packaging bags.

1. 1. Stand up pouch with child resistant zipper, that made of fully biodegradable packaging bags.

2.The unique child resistant zipper, creates a secure closure the bag will not open by pulling apart both sides, to open the bag pull the lip of the orange zipper away from a white zipper.

1.The packaging bags made of PLA+PBAT+Kraft paper, which is compostable materials.

2.When the packaging bag completes its commercial role, they can be degraded into soil in a year and absorbed by plants. It's really come from nature and return to nature.

3.No more pollution to the environment. The world will become better and better.

The detail data of the biodegradable packaging bags

| Item:           | Stand up pouch with child resistant zipper, that made of fully biodegradable |  |  |  |
|-----------------|------------------------------------------------------------------------------|--|--|--|
|                 | packaging bags.                                                              |  |  |  |
| Size&Thickness: | Custom based on your requirement                                             |  |  |  |
|                 |                                                                              |  |  |  |