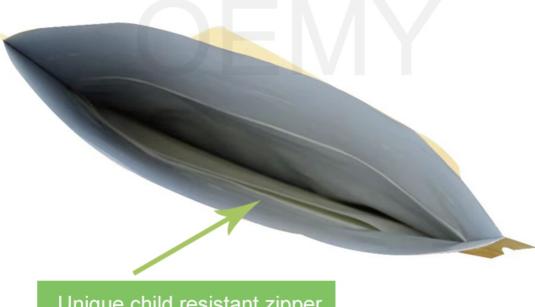

## Stand up pouch with child resistant zipper, that made of fully biodegradable packaging bags.

1. 1. Stand up pouch with child resistant zipper, that made of fully biodegradable packaging bags.

2.The unique child resistant zipper, creates a secure closure the bag will not open by pulling apart both sides, to open the bag pull the lip of the orange zipper away from a white zipper.

The Feature Pictures of Biodegradable Packaging Bags

Unique child resistant zipper,

zipper sealed

The special feature of the biodegradable packaging bags for tea leave

1.The unique child resistant zipper, creates a secure closure the bag will not open by pulling apart both sides, to open the bag pull the lip of the orange zipper away from a white zipper. Guarantee the tightness of the bag. Can be degraded in the soil

2.Our unique child resistant zipper bags are certified lifetime child-resistant, making them ideal for packaging flower and edibles while the metallized smell. Proof barrier is designed to hold concentrates, and anything else that should be kept away from children.