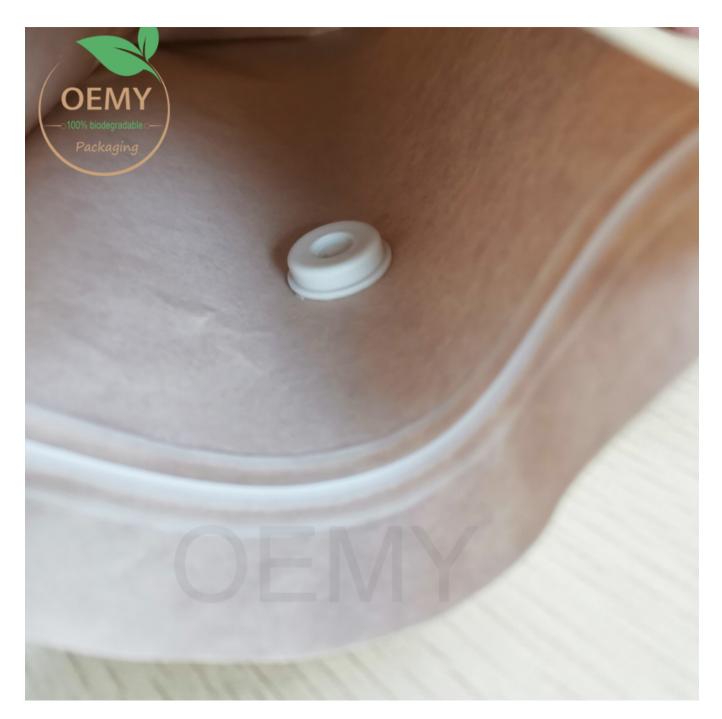

The Picture of biodegradable valve for the packaging bags

1.In the market, 99.9% of the air valves are made of PE plastic, and it takes 1000 years to completely degrade. It is a great harm to the environment. However, the PLA air valve is made of plant material and can be degraded in the soil within 2-3 years. Become water and carbon dioxide absorbed by plants.

2.It is technically difficult to make an air valve from PLA. This technology is in the hands of a very small number of manufacturers, OEMY company is one of them.

The recommended size of side packaging bags