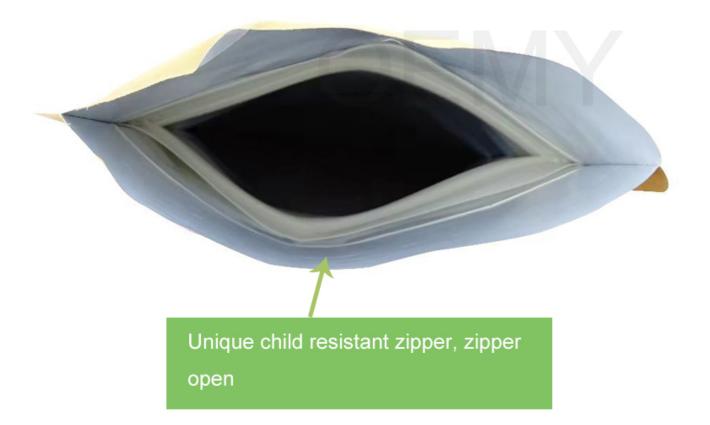

## Stand up pouch with child resistant zipper, that made of fully biodegradable packaging bags.

1. 1. Stand up pouch with child resistant zipper, that made of fully biodegradable packaging bags.

2.The unique child resistant zipper, creates a secure closure the bag will not open by pulling apart both sides, to open the bag pull the lip of the orange zipper away from a white zipper.

The Feature Pictures of Biodegradable Packaging Bags

Unique child resistant zipper,

zipper sealed

The special feature of the biodegradable packaging bags for tea leave

1.The unique child resistant zipper, creates a secure closure the bag will not open by pulling apart both sides, to open the bag pull the lip of the orange zipper away from a white zipper. Guarantee the tightness of the bag. Can be degraded in the soil

2.Our unique child resistant zipper bags are certified lifetime child-resistant, making them ideal for packaging flower and edibles while the metallized smell. Proof barrier is designed to hold concentrates, and anything else that should be kept away from children.