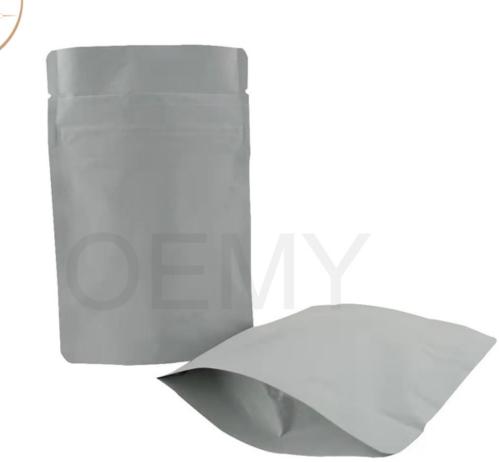

## Stand up pouch with child resistant zipper, that made of fully biodegradable packaging bags.

1. 1. Stand up pouch with child resistant zipper, that made of fully biodegradable packaging bags.

2.The unique child resistant zipper, creates a secure closure the bag will not open by pulling apart both sides, to open the bag pull the lip of the orange zipper away from a white zipper.

The Feature Pictures of Biodegradable Packaging Bags

Unique child resistant zipper,

zipper sealed

The special feature of the biodegradable packaging bags for tea leave

1.The unique child resistant zipper, creates a secure closure the bag will not open by pulling apart both sides, to open the bag pull the lip of the orange zipper away from a white zipper. Guarantee the tightness of the bag. Can be degraded in the soil

2.Our unique child resistant zipper bags are certified lifetime child-resistant, making them ideal for packaging flower and edibles while the metallized smell. Proof barrier is designed to hold concentrates, and anything else that should be kept away from children.