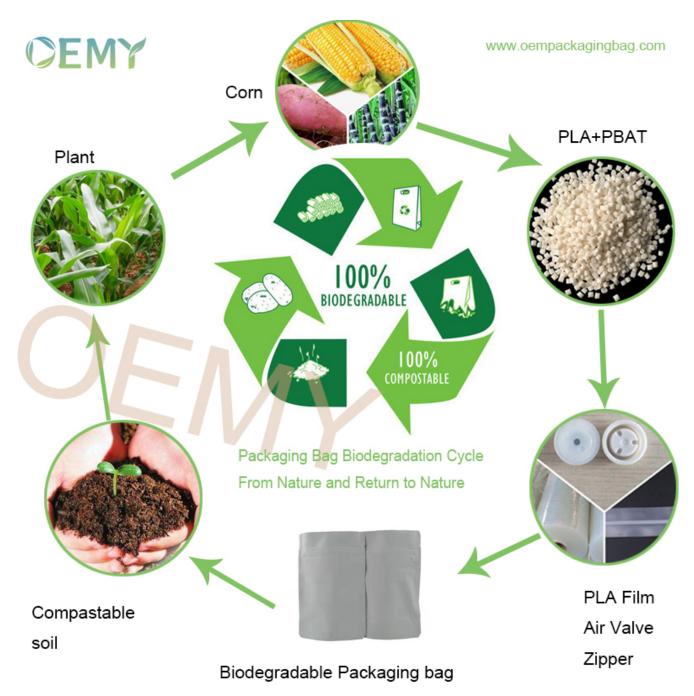

1.The packaging bags made of PLA+PBAT+Kraft paper, which is compostable materials.

2.When the packaging bag completes its commercial role, they can be degraded into soil in a year and absorbed by plants. It's really come from nature and return to nature.

3.No more pollution to the environment. The world will become better and better.

The detail data of the biodegradable packaging bags

| Item:           | Stand up pouch with child resistant zipper, that made of fully biodegradable |  |  |  |
|-----------------|------------------------------------------------------------------------------|--|--|--|
|                 | packaging bags.                                                              |  |  |  |
| Size&Thickness: | Custom based on your requirement                                             |  |  |  |
|                 |                                                                              |  |  |  |

The Picture of biodegradable valve for the packaging bags

1.In the market, 99.9% of the air valves are made of PE plastic, and it takes 1000 years to completely degrade. It is a great harm to the environment. However, the PLA air valve is made of plant material and can be degraded in the soil within 2-3 years. Become water and carbon dioxide absorbed by plants.

2.It is technically difficult to make an air valve from PLA. This technology is in the hands of a very small number of manufacturers, OEMY company is one of them.

The recommended size of side packaging bags