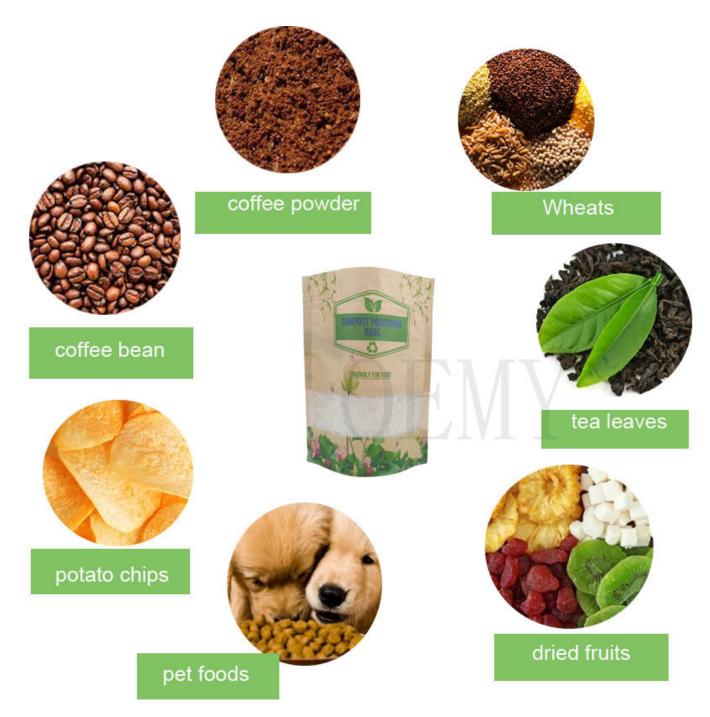

The Application of packaging bags

1.Biodegradable packaging bags are environmentally friendly bags that are very versatile. Mainly used

for packaging: coffee bean,coffee powder ,Tea leaves, Rice, dried fruit, snack food, dried meat, whole grains, tea ,etc.

2.It's time to change your plastic packaging bags to biodegradable packaging bags. Less pollution to the environment, more green to the world.

The steps of our sales and production.

www.oempackagingbag.com