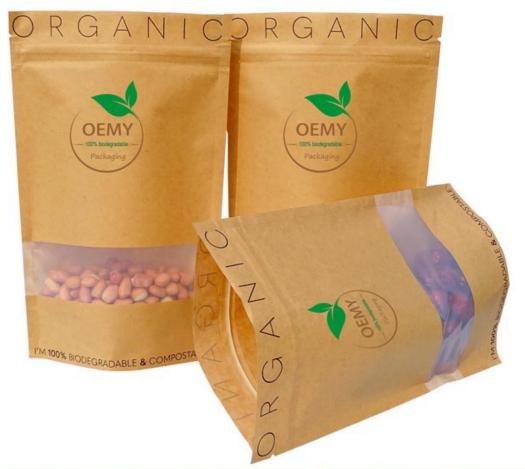

# China factory of fully biodegradable PLA stand up packaging kraft paper bags with window and zipper

**Product Description** 

Fully biodegradable PLA stand up packaging kraft paper bags with window and zipper

- 1. Fully biodegradable PLA stand up packaging kraft paper bags with window and zipper, tea leaves packaging, coffee bean packaging, or other products packaging bags.
- 2. This is not just a simple packaging bags for your products. This is the carrier of your company's brand, mobile advertising, value communication. The most importance is that it is environmentally friendly.

- 1. The packaging bags made of PLA+PBAT+Kraft paper, which is compostable materials.
- 2. When the packaging bag completes its commercial role, they can be degraded into soil in a year and absorbed by plants. It's really come from nature and return to nature.
- 3.No more pollution to the environment. The world will become better and better.

The Application of packaging bags

- 1.Biodegradable packaging bags are environmentally friendly bags that are very versatile. Mainly used for packaging: coffee bean,coffee powder ,Tea leaves, Rice, dried fruit, snack food, dried meat, whole grains, tea ,etc.
- 2.It's time to change your plastic packaging bags to biodegradable packaging bags. Less pollution to the environment, more green to the world.