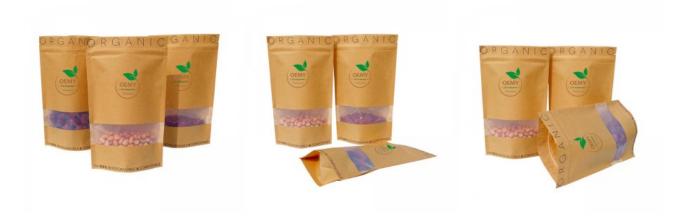

# China factory of fully biodegradable PLA stand up packaging kraft paper bags with window and zipper

**Product Description** 

Fully biodegradable PLA stand up packaging kraft paper bags with window and zipper

- 1. Fully biodegradable PLA stand up packaging kraft paper bags with window and zipper, tea leaves packaging, coffee bean packaging, or other products packaging bags.
- 2. This is not just a simple packaging bags for your products. This is the carrier of your company's brand, mobile advertising, value communication. The most importance is that it is environmentally friendly.

- 1. The packaging bags made of PLA+PBAT+Kraft paper, which is compostable materials.
- 2. When the packaging bag completes its commercial role, they can be degraded into soil in a year and absorbed by plants. It's really come from nature and return to nature.
- 3.No more pollution to the environment. The world will become better and better.

The detail data of the biodegradable packaging bags

Size&Thickness: Ink type: Material: Custom based on your requirement Eco-friendly Food Grade Soy Ink PLA+PBAT+ Kraft paper

Feature: 1). Safety Food Grade material & Perfect Printing 2). Great to prevent leakage, excellent Moisture-Proof 3).Strong sealing Bottom & Good Display Effect FSSC22000,SGS etc.. FDA certificate can also be made if necessary Certificates: Flat Bottom, Stand up, side gusset, Zipper Top, With or without Window, Style Options: Euro Hole, etc. Sealing & Handle **Heat Seal Surface Handling Embossing** Printing: Copperplate printing, Offset printing Color: Up to 10 colors or No printing Artwork format: AI, PDF, CDR, PSD, etc, 10,000pcs MOQ: Based on the product Materials, Dimension, Quantity, Printing colors andoth Price: er customer's Requirements (Price posted for reference only ) T/T, Paypal, Western Union, Trade Assurance accept Payment: 30% bag cost+100% printing cylinders charge as deposit,70% balancebefore shipment Sample: 1). Free & Nice stock samples offered just freight collect 2). Custom samples 7-15 working days (Send by Express) 3). Refund Part/Full sample fee after deposit received Lead Time: 15-20 working days after design confirmed. Port of loading: Huangpu /Shenzhen/, or As per your requirement Packing: Export standard packaging cartons/boxes( ≤ 25Kg),as per customized packagi The Feature Pictures of Biodegradable Packaging Bags