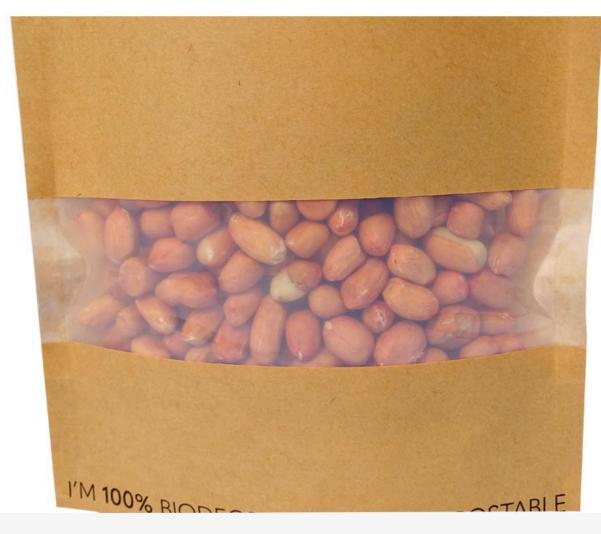

7. Milky white transparent window, this is an important proof that this is a fully degradable material.

8. The shape of window can be personalized design, no glue, dust-proof

The Picture of biodegradable valve for the packaging bags

The Application of packaging bags

- 1.Biodegradable packaging bags are environmentally friendly bags that are very versatile. Mainly used for packaging: coffee bean,coffee powder ,Tea leaves, Rice, dried fruit, snack food, dried meat, whole grains, tea ,etc.
- 2.It's time to change your plastic packaging bags to biodegradable packaging bags. Less pollution to the environment, more green to the world.