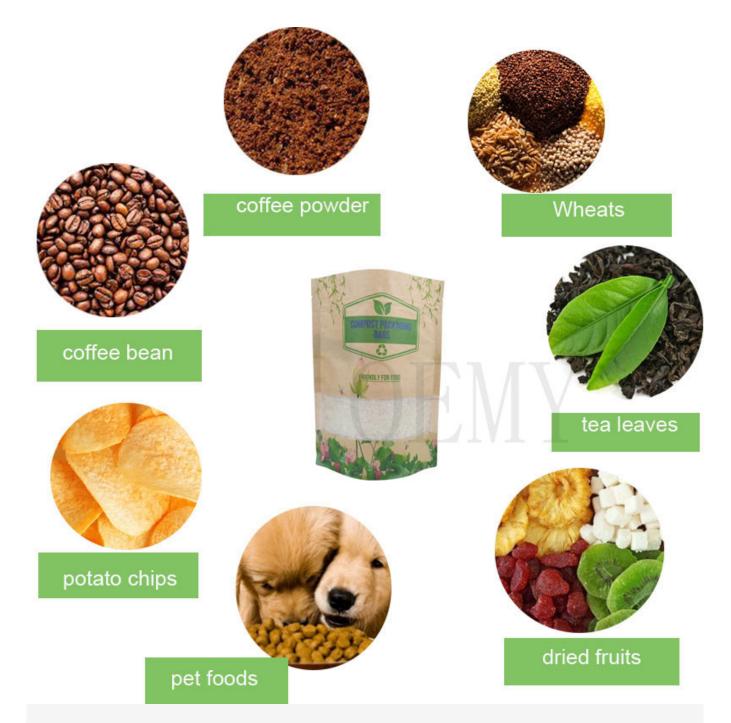

The Application of packaging bags

- 1.Biodegradable packaging bags are environmentally friendly bags that are very versatile. Mainly used for packaging: coffee bean,coffee powder ,Tea leaves, Rice, dried fruit, snack food, dried meat, whole grains, tea ,etc.
- 2.It's time to change your plastic packaging bags to biodegradable packaging bags. Less pollution to the environment, more green to the world.