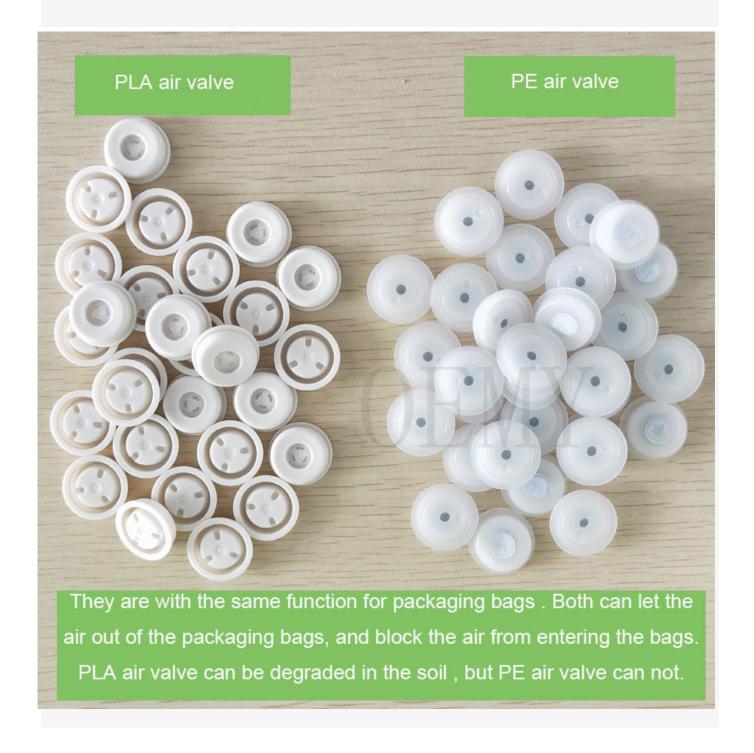

7. Milky white transparent window, this is an important proof that this is a fully degradable material.

8. The shape of window can be personalized design, no glue, dust-proof

The Picture of biodegradable valve for the packaging bags

1.In the market, 99.9% of the air valves are made of PE plastic, and it takes 1000 years to completely degrade. It is a great harm to the environment. However, the PLA air valve is made of plant material and can be degraded in the soil within 2-3 years. Become water and carbon dioxide absorbed by plants.

2.It is technically difficult to make an air valve from PLA. This technology is in the hands of a very small number of manufacturers, OEMY company is one of them.