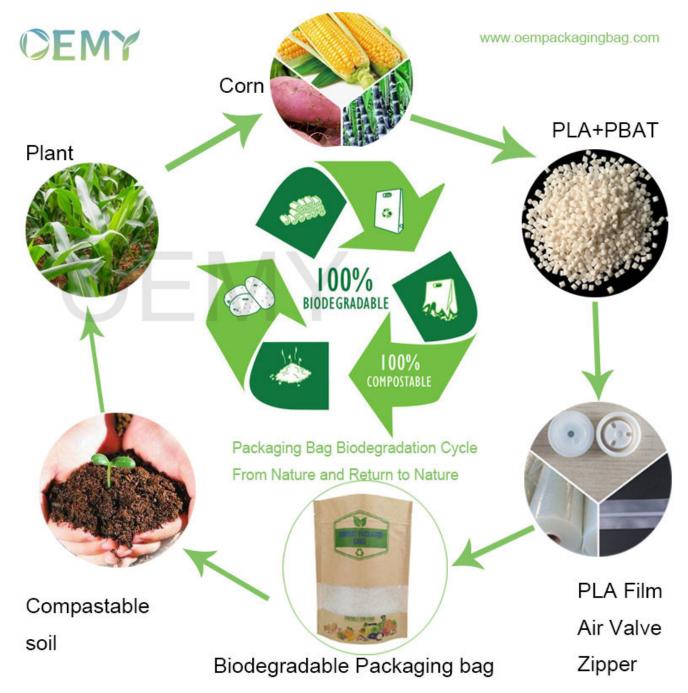

- 1. The packaging bags made of PLA+PBAT+Kraft paper, which is compostable materials.
- 2. When the packaging bag completes its commercial role, they can be degraded into soil in a year and absorbed by plants. It's really come from nature and return to nature.
- 3.No more pollution to the environment. The world will become better and better.

1.In the market, 99.9% of the air valves are made of PE plastic, and it takes 1000 years to completely degrade. It is a great harm to the environment. However, the PLA air valve is made of plant material and can be degraded in the soil within 2-3 years. Become water and carbon dioxide absorbed by plants.

2.It is technically difficult to make an air valve from PLA. This technology is in the hands of a very small number of manufacturers, OEMY company is one of them.