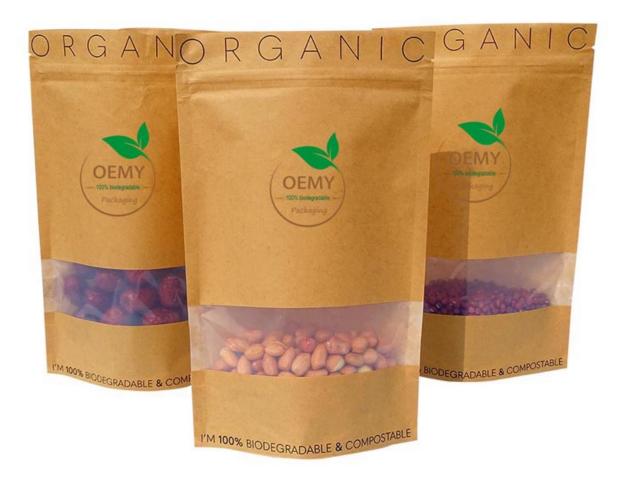

Strong stand- up bottom, with large carrying capacity

The tightly zipper, made of PLA, which can be opened and closed repeatedly

Milky white transparent window, this is an important proof that this is a fully degradable material.

Strong tensile. The packaging bag with good tear resistance and durable

The special feature of the biodegradable packaging bags

1. The tightly zipper, made of PLA, which can be opened and closed repeatedly,

Guarantee the tightness of the bag. Can be degraded in the soil

2. Precise text printing, clear color pattern printing

3. Excellent waterproof performance

The bag is waterproof and moisture-proof, and it is easy to cope with the low temperature and wet season.

4. High quality Kraft paper, biodegradable PLA+PBAT film, it's environmentally friendly and great value

5.Strong stand- up bottom, with large carrying capacity

6.Strong tensile. The packaging bag with good tear resistance and durable

7. Milky white transparent window, this is an important proof that this is a fully degradable material.

8. The shape of window can be personalized design, no glue, dust-proof

The Picture of biodegradable valve for the packaging bags