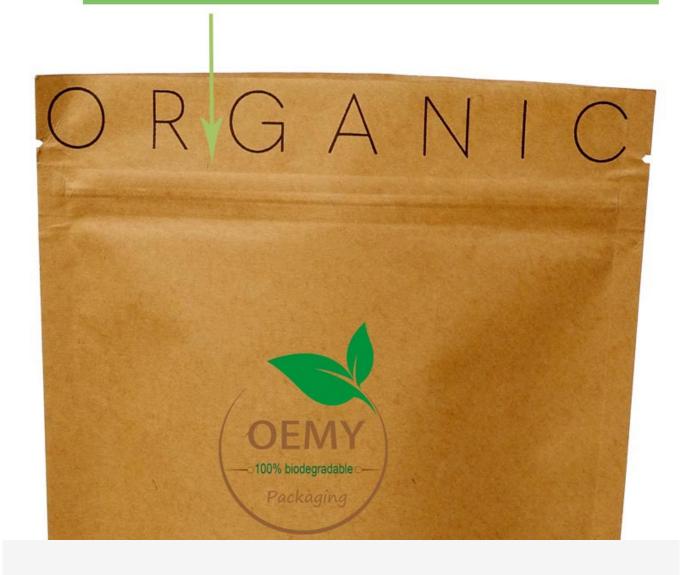

# China factory of fully biodegradable PLA stand up packaging kraft paper bags with window and zipper

**Product Description** 

Fully biodegradable PLA stand up packaging kraft paper bags with window and zipper

- 1. Fully biodegradable PLA stand up packaging kraft paper bags with window and zipper, tea leaves packaging, coffee bean packaging, or other products packaging bags.
- 2. This is not just a simple packaging bags for your products. This is the carrier of your company's brand, mobile advertising, value communication. The most importance is that it is environmentally friendly.

- 1. The packaging bags made of PLA+PBAT+Kraft paper, which is compostable materials.
- 2. When the packaging bag completes its commercial role, they can be degraded into soil in a year and absorbed by plants. It's really come from nature and return to nature.
- 3.No more pollution to the environment. The world will become better and better.

Strong stand- up bottom, with large carrying capacity

The tightly zipper, made of PLA, which can be opened and closed repeatedly

Milky white transparent window, this is an important proof that this is a fully degradable material.

7. Milky white transparent window, this is an important proof that this is a fully degradable material.

8. The shape of window can be personalized design, no glue, dust-proof

The Picture of biodegradable valve for the packaging bags