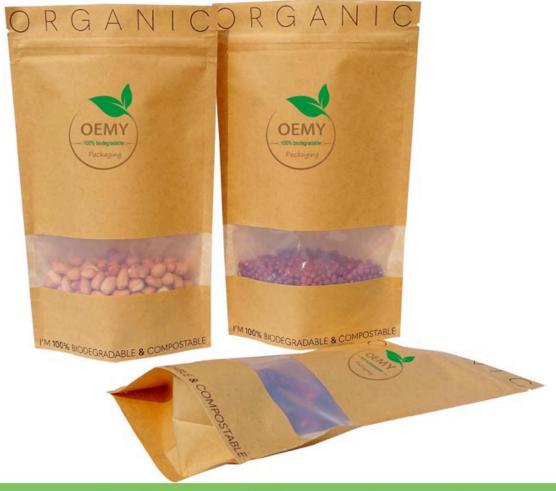

Strong stand- up bottom, with large carrying capacity

The tightly zipper, made of PLA, which can be opened and closed repeatedly

Milky white transparent window, this is an important proof that this is a fully degradable material.

Strong tensile. The packaging bag with good tear resistance and durable

The special feature of the biodegradable packaging bags

1. The tightly zipper, made of PLA, which can be opened and closed repeatedly,

Guarantee the tightness of the bag. Can be degraded in the soil

2. Precise text printing, clear color pattern printing

3. Excellent waterproof performance

The bag is waterproof and moisture-proof, and it is easy to cope with the low temperature and wet season.

4. High quality Kraft paper, biodegradable PLA+PBAT film, it's environmentally friendly and great value

5.Strong stand- up bottom, with large carrying capacity

6.Strong tensile. The packaging bag with good tear resistance and durable

7. Milky white transparent window, this is an important proof that this is a fully degradable material.

8. The shape of window can be personalized design, no glue, dust-proof

The Picture of biodegradable valve for the packaging bags