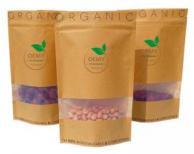

Strong stand- up bottom, with large carrying capacity

The tightly zipper, made of PLA, which can be opened and closed repeatedly

Milky white transparent window, this is an important proof that this is a fully degradable material.

7. Milky white transparent window, this is an important proof that this is a fully degradable material.

8. The shape of window can be personalized design , no glue, dust-proof

The Picture of biodegradable valve for the packaging bags