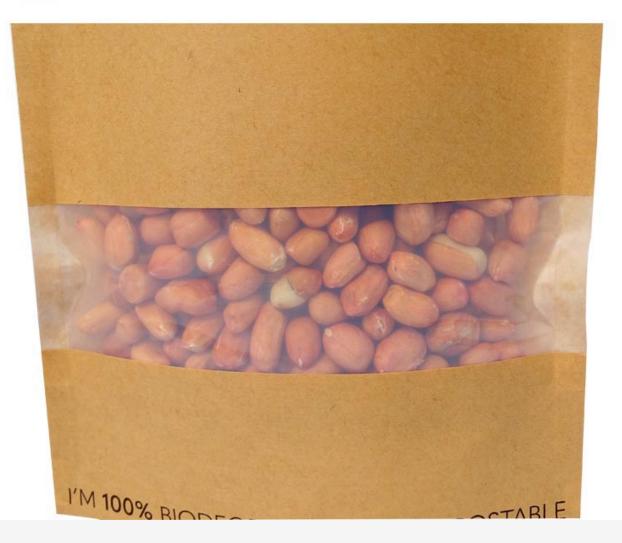

Strong stand- up bottom, with large carrying capacity

The tightly zipper, made of PLA, which can be opened and closed repeatedly

Milky white transparent window, this is an important proof that this is a fully degradable material.

7. Milky white transparent window, this is an important proof that this is a fully degradable material.

8. The shape of window can be personalized design , no glue, dust-proof

The Picture of biodegradable valve for the packaging bags