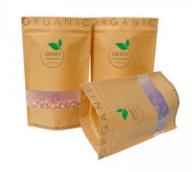

Strong stand- up bottom, with large carrying capacity

The tightly zipper, made of PLA, which can be opened and closed repeatedly

Milky white transparent window, this is an important proof that this is a fully degradable material.

7. Milky white transparent window, this is an important proof that this is a fully degradable material.

8. The shape of window can be personalized design , no glue, dust-proof

The Picture of biodegradable valve for the packaging bags