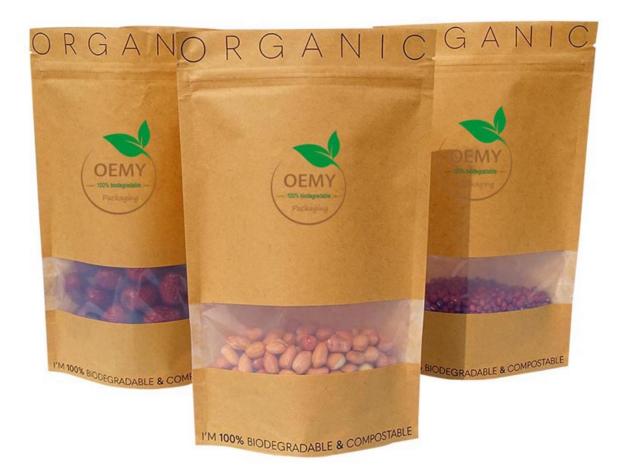

Strong stand- up bottom, with large carrying capacity

The tightly zipper, made of PLA, which can be opened and closed repeatedly

Milky white transparent window, this is an important proof that this is a fully degradable material.

Strong tensile. The packaging bag with good tear resistance and durable

The special feature of the biodegradable packaging bags

1. The tightly zipper, made of PLA, which can be opened and closed repeatedly,

4.High quality Kraft paper, biodegradable PLA+PBAT film, it's environmentally friendly and great value

5.Strong stand- up bottom , with large carrying capacity

6.Strong tensile. The packaging bag with good tear resistance and durable

7. Milky white transparent window, this is an important proof that this is a fully degradable material.

8. The shape of window can be personalized design , no glue, dust-proof

The Picture of biodegradable valve for the packaging bags