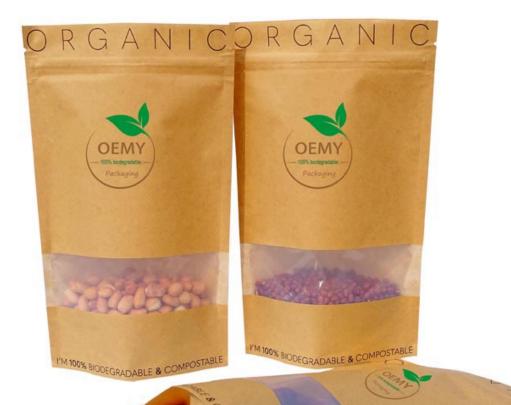

Strong stand- up bottom, with large carrying capacity

The tightly zipper, made of PLA, which can be opened and closed repeatedly

Milky white transparent window, this is an important proof that this is a fully degradable material.

Strong tensile. The packaging bag with good tear resistance and durable

The special feature of the biodegradable packaging bags

1. The tightly zipper, made of PLA, which can be opened and closed repeatedly,

Guarantee the tightness of the bag. Can be degraded in the soil

2.Precise text printing, clear color pattern printing

3. Excellent waterproof performance

The bag is waterproof and moisture-proof, and it is easy to cope with the low temperature and wet season.

4.High quality Kraft paper, biodegradable PLA+PBAT film, it's environmentally friendly and great value

5.Strong stand- up bottom , with large carrying capacity

6.Strong tensile. The packaging bag with good tear resistance and durable

7. Milky white transparent window, this is an important proof that this is a fully degradable material.

8. The shape of window can be personalized design , no glue, dust-proof

The Picture of biodegradable valve for the packaging bags