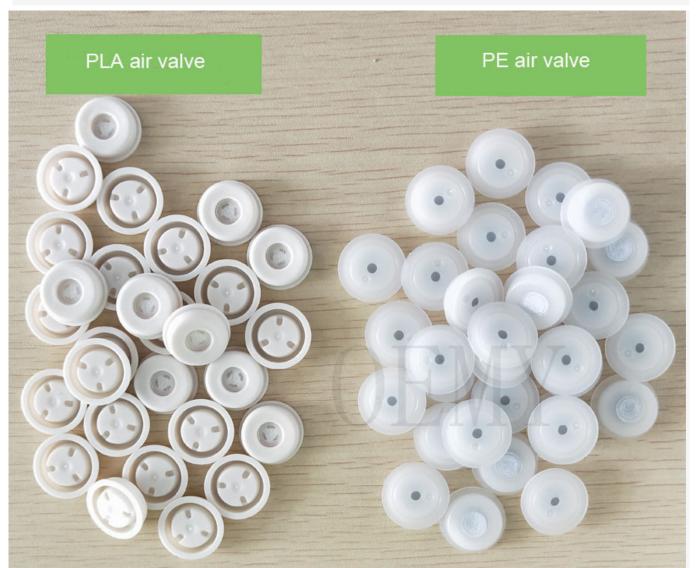

They are with the same function for packaging bags . Both can let the air out of the packaging bags, and block the air from entering the bags. PLA air valve can be degraded in the soil , but PE air valve can not.

1.In the market, 99.9% of the air valves are made of PE plastic, and it takes 1000 years to completely degrade. It is a great harm to the environment. However, the PLA air valve is made of plant material and can be degraded in the soil within 2-3 years. Become water and carbon dioxide absorbed by plants.

2.It is technically difficult to make an air valve from PLA. This technology is in the hands of a very small number of manufacturers, OEMY company is one of them.

| Size                                              | Seed Package | Flour Package | Pet Food | Rice Package |  |  |
|---------------------------------------------------|--------------|---------------|----------|--------------|--|--|
| (W*H*Bottom cm)                                   | -            | _             | Package  | _            |  |  |
| 9 x 6 x 6                                         | 30g          | 40g           | 40g      | 80g          |  |  |
| 10 x 15 x 6                                       | 40g          | 50g           | 50g      | 100g         |  |  |
| 12 x 20 x 8                                       | 90g          | 170g          | 130g     | 300g         |  |  |
| 14 x 20 x 8                                       | 130g         | 230g          | 180g     | 370g         |  |  |
| 14 x 22 x 8                                       | 160g         | 350g          | 230g     | 420g         |  |  |
| 16 x 22 x 8                                       | 210g         | 400g          | 330g     | 550g         |  |  |
| 16 x 26 x 8                                       | 260g         | 510g          | 380g     | 650g         |  |  |
| 18 x 26 x 8                                       | 360g         | 650g          | 440g     | 890g         |  |  |
| 18 x 30 x 10                                      | 440g         | 750g          | 630g     | 1120g        |  |  |
| 20 x 30 x 10                                      | 510g         | 1110g         | 680g     | 1440g        |  |  |
| 22 x 31 x 10                                      | 660g         | 1400g         | 950g     | 1660g        |  |  |
| 23 x 35 x 10                                      | 900g         | 1750g         | 1340g    | 2500g        |  |  |
| 30 x 40 x 12                                      | 1200g        | 2100g         | 1500g    | 3300g        |  |  |
| Can Be Customized As Your Requirements            |              |               |          |              |  |  |
| The Date In The Table Are Only For Your Reference |              |               |          |              |  |  |