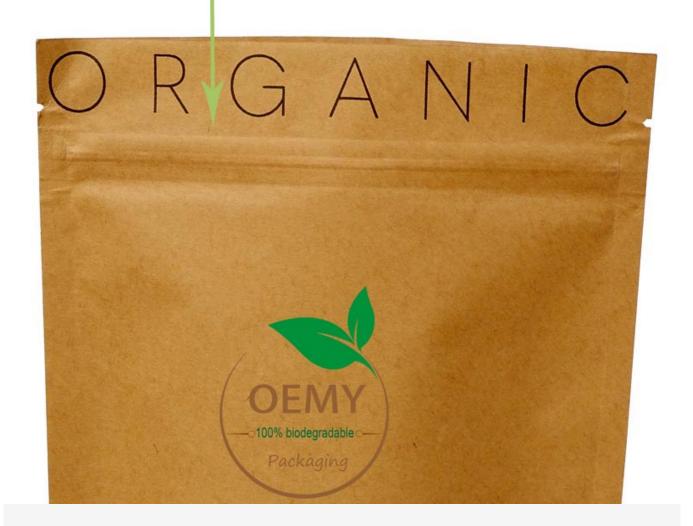

Strong stand- up bottom, with large carrying capacity

The tightly zipper, made of PLA, which can be opened and closed repeatedly

Milky white transparent window, this is an important proof that this is a fully degradable material.

7. Milky white transparent window, this is an important proof that this is a fully degradable material.

8. The shape of window can be personalized design , no glue, dust-proof

The Picture of biodegradable valve for the packaging bags