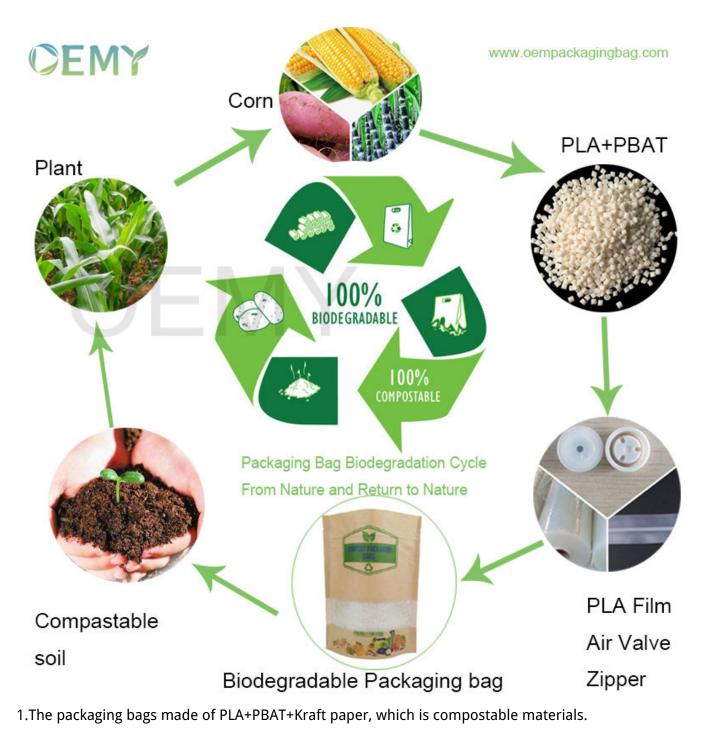

# China packaging supplier of biodegradable PLA stand up packaging kraft paper bags

Product Description

Fully biodegradable PLA stand up packaging kraft paper bags with window and zipper

- 1. Fully biodegradable PLA stand up packaging kraft paper bags with window and zipper, tea leaves packaging, coffee bean packaging, or other products packaging bags.
- 2. This is not just a simple packaging bags for your products. This is the carrier of your company's brand, mobile advertising, value communication. The most importance is that it is environmentally friendly.

2.When the packaging bag completes its commercial role, they can be degraded into soil in a year and absorbed by plants. It's really come from nature and return to nature.

3.No more pollution to the environment. The world will become better and better.

The detail data of the biodegradable packaging bags

| Size&Thickness: | Custom based on your requirement                 |  |  |  |
|-----------------|--------------------------------------------------|--|--|--|
| Ink type:       | Eco-friendly Food Grade Soy Ink                  |  |  |  |
| Material:       | PLA+PBAT+ Kraft paper                            |  |  |  |
| Feature :       | 1).Safety Food Grade material & Perfect Printing |  |  |  |