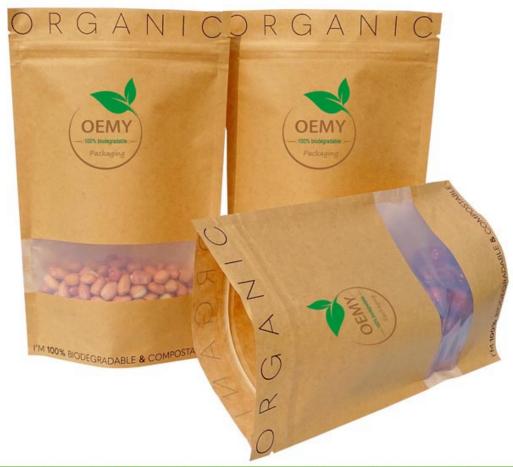

# China packaging supplier of biodegradable PLA stand up packaging kraft paper bags

Product Description

Fully biodegradable PLA stand up packaging kraft paper bags with window and zipper

- 1. Fully biodegradable PLA stand up packaging kraft paper bags with window and zipper, tea leaves packaging, coffee bean packaging, or other products packaging bags.
- 2. This is not just a simple packaging bags for your products. This is the carrier of your company's brand, mobile advertising, value communication. The most importance is that it is environmentally friendly.

Strong stand- up bottom, with large carrying capacity

The tightly zipper, made of PLA, which can be opened and closed repeatedly

Milky white transparent window, this is an important proof that this is a fully degradable material.

Strong tensile. The packaging bag with good tear resistance and durable

The special feature of the biodegradable packaging bags

1. The tightly zipper, made of PLA, which can be opened and closed repeatedly,

4.High quality Kraft paper, biodegradable PLA+PBAT film, it's environmentally friendly and great value

5.Strong stand- up bottom , with large carrying capacity

6.Strong tensile. The packaging bag with good tear resistance and durable

7. Milky white transparent window, this is an important proof that this is a fully degradable material.

8. The shape of window can be personalized design , no glue, dust-proof

The Picture of biodegradable valve for the packaging bags