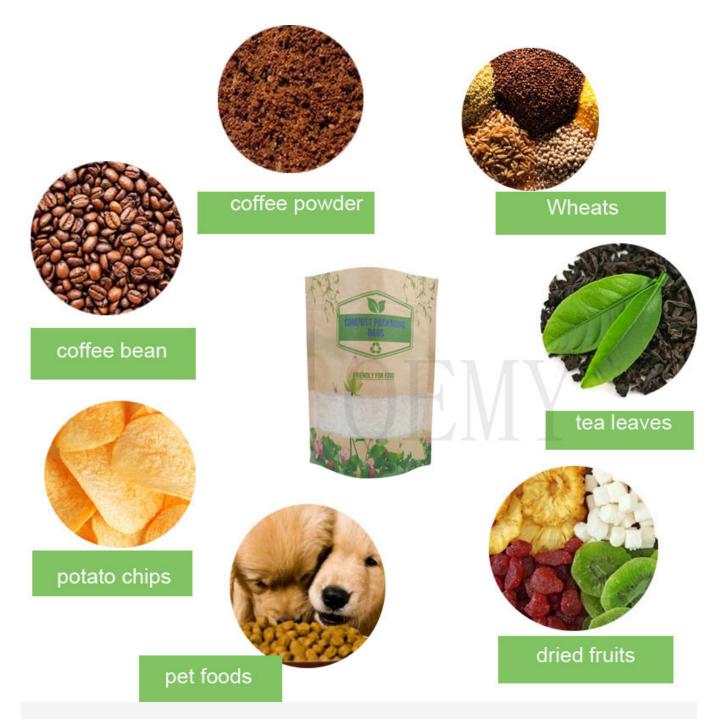

#### The recommended size of side packaging bags

The Date In The Table Are Only For Your Reference

The Application of packaging bags

1.Biodegradable packaging bags are environmentally friendly bags that are very versatile. Mainly used for packaging: coffee bean,coffee powder ,Tea leaves, Rice, dried fruit, snack food, dried meat, whole grains, tea ,etc.