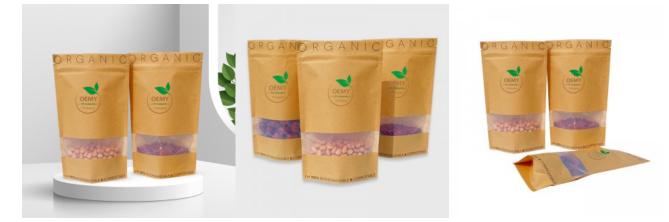

# China packaging supplier of biodegradable PLA stand up packaging kraft paper bags

Product Description

Fully biodegradable PLA stand up packaging kraft paper bags with window and zipper

- 1. Fully biodegradable PLA stand up packaging kraft paper bags with window and zipper, tea leaves packaging, coffee bean packaging, or other products packaging bags.
- 2. This is not just a simple packaging bags for your products. This is the carrier of your company's brand, mobile advertising, value communication. The most importance is that it is environmentally friendly.

Strong stand- up bottom, with large carrying capacity

The tightly zipper, made of PLA, which can be opened and closed repeatedly

Milky white transparent window, this is an important proof that this is a fully degradable material.

Strong tensile. The packaging bag with good tear resistance and durable

The special feature of the biodegradable packaging bags

1. The tightly zipper, made of PLA, which can be opened and closed repeatedly,

7. Milky white transparent window, this is an important proof that this is a fully degradable material.

8. The shape of window can be personalized design , no glue, dust-proof

The Picture of biodegradable valve for the packaging bags