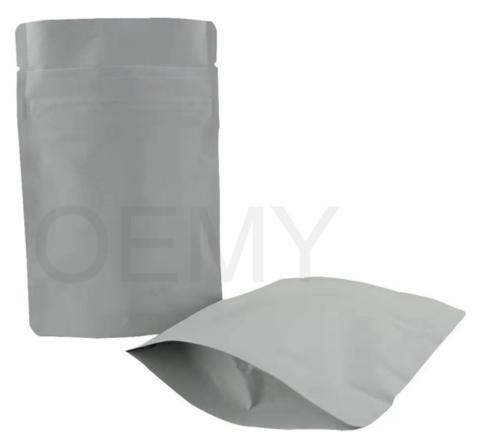

**Product Description** 

Stand up pouch with child resistant zipper, that made of fully biodegradable packaging bags.

- 1. 1. Stand up pouch with child resistant zipper, that made of fully biodegradable packaging bags.
  - 2. The unique child resistant zipper, creates a secure closure the bag will not open by pulling apart both sides, to open the bag pull the lip of the orange zipper away from a white zipper.

The Feature Pictures of Biodegradable Packaging Bags

Unique child resistant zipper, zipper sealed

The special feature of the biodegradable packaging bags for tea leave

- 1. The unique child resistant zipper, creates a secure closure the bag will not open by pulling apart both sides, to open the bag pull the lip of the orange zipper away from a white zipper. Guarantee the tightness of the bag. Can be degraded in the soil
- 2.Our unique child resistant zipper bags are certified lifetime child-resistant, making them ideal for packaging flower and edibles while the metallized smell. Proof barrier is designed to hold concentrates, and anything else that should be kept away from children.
- 3.Strong stand- up bottom, with large carrying capacity