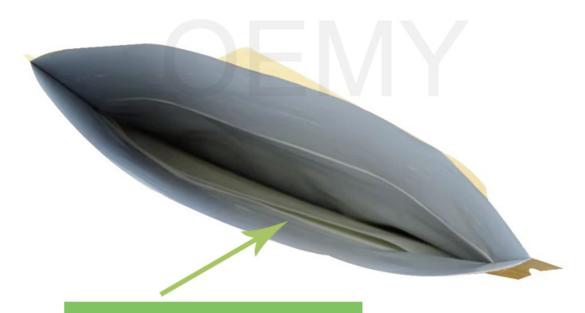

The Picture of biodegradable valve for the packaging bags

1.In the market, 99.9% of the air valves are made of PE plastic, and it takes 1000 years to completely degrade. It is a great harm to the environment. However, the PLA air valve is made of plant material and can be degraded in the soil within 2-3 years. Become water and carbon dioxide absorbed by plants.

2.It is technically difficult to make an air valve from PLA. This technology is in the hands of a very small number of manufacturers, OEMY company is one of them.

The recommended size of side packaging bags