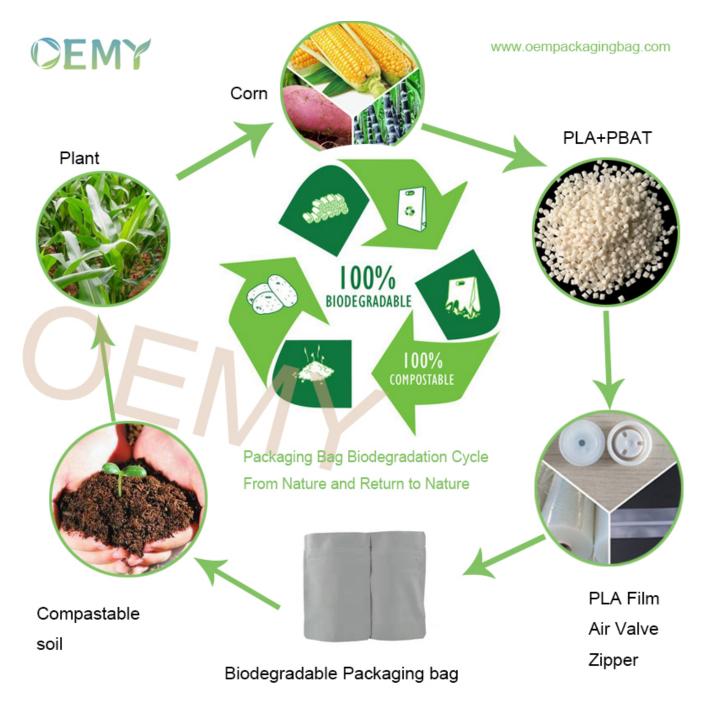

- 1. The packaging bags made of PLA+PBAT+Kraft paper, which is compostable materials.
- 2. When the packaging bag completes its commercial role, they can be degraded into soil in a year and absorbed by plants. It's really come from nature and return to nature.
- 3.No more pollution to the environment. The world will become better and better.