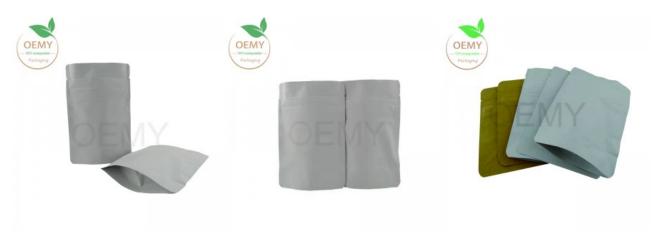

**Product Description** 

Stand up pouch with child resistant zipper, that made of fully biodegradable packaging bags.

- 1. 1. Stand up pouch with child resistant zipper, that made of fully biodegradable packaging bags.
  - 2. The unique child resistant zipper, creates a secure closure the bag will not open by pulling apart both sides, to open the bag pull the lip of the orange zipper away from a white zipper.

The Feature Pictures of Biodegradable Packaging Bags

Unique child resistant zipper, zipper sealed

The special feature of the biodegradable packaging bags for tea leave

- 1. The unique child resistant zipper, creates a secure closure the bag will not open by pulling apart both sides, to open the bag pull the lip of the orange zipper away from a white zipper. Guarantee the tightness of the bag. Can be degraded in the soil
- 2.Our unique child resistant zipper bags are certified lifetime child-resistant, making them ideal for packaging flower and edibles while the metallized smell. Proof barrier is designed to hold concentrates, and anything else that should be kept away from children.
- 3.Strong stand- up bottom, with large carrying capacity