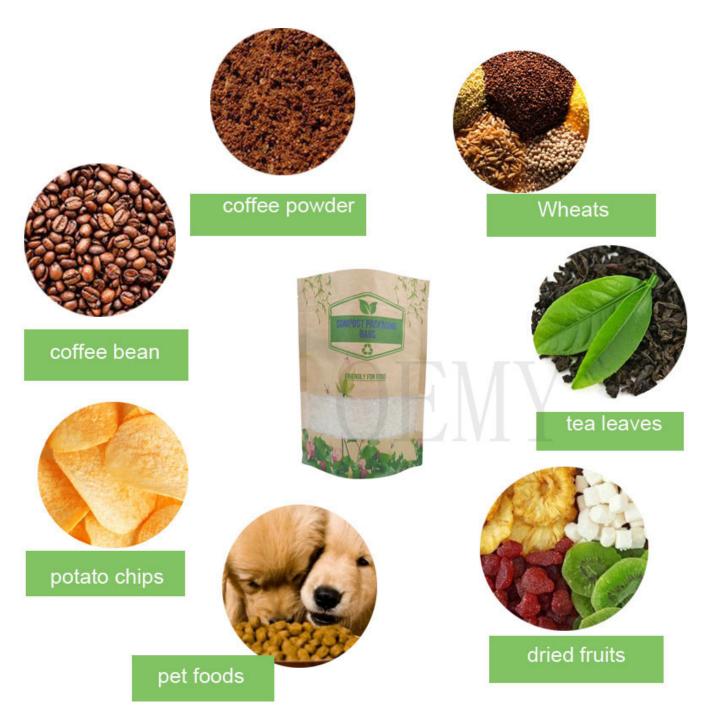

The Application of packaging bags

1.Biodegradable packaging bags are environmentally friendly bags that are very versatile. Mainly used

for packaging: coffee bean,coffee powder ,Tea leaves, Rice, dried fruit, snack food, dried meat, whole grains, tea ,etc.

2.It's time to change your plastic packaging bags to biodegradable packaging bags. Less pollution to the environment, more green to the world.

The steps of our sales and production.

- 1.OEMY company is specialized in offering bio-degradable packaging solutions for different products.
- 2.Client is our first priority. We are dedicated to meeting clients. Demands and putting much