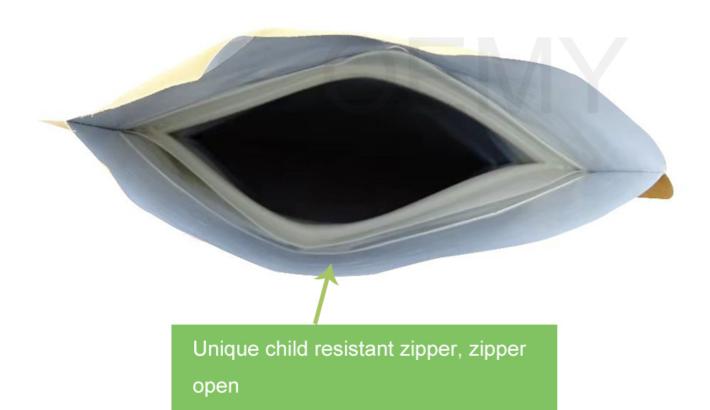

**Product Description** 

Stand up pouch with child resistant zipper, that made of fully biodegradable packaging bags.

- 1. 1. Stand up pouch with child resistant zipper, that made of fully biodegradable packaging bags.
  - 2. The unique child resistant zipper, creates a secure closure the bag will not open by pulling apart both sides, to open the bag pull the lip of the orange zipper away from a white zipper.

The Feature Pictures of Biodegradable Packaging Bags

Unique child resistant zipper, zipper sealed

The special feature of the biodegradable packaging bags for tea leave

- 1. The unique child resistant zipper, creates a secure closure the bag will not open by pulling apart both sides, to open the bag pull the lip of the orange zipper away from a white zipper. Guarantee the tightness of the bag. Can be degraded in the soil
- 2.Our unique child resistant zipper bags are certified lifetime child-resistant, making them ideal for packaging flower and edibles while the metallized smell. Proof barrier is designed to hold concentrates, and anything else that should be kept away from children.
- 3.Strong stand- up bottom, with large carrying capacity